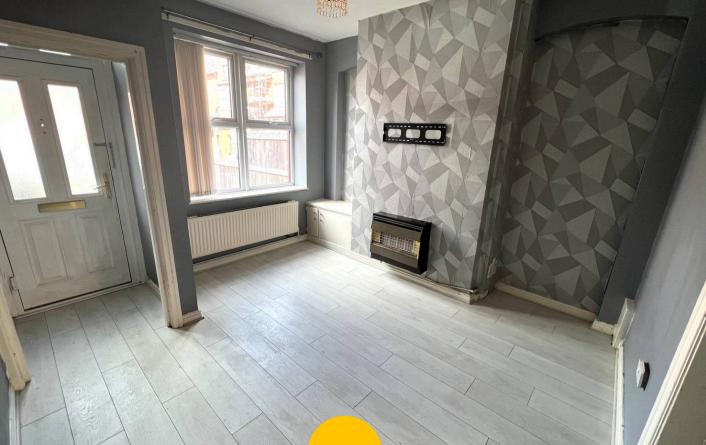

HILLS

**Lounge** 12' 2" x 11' 10" (3.72m x 3.60m)

**Kitchen** 11' 9" x 11' 8" (3.59m x 3.55m)

Bathroom 8' 3" x 4' 5" (2.52m x 1.35m)

Bedroom One 11' 10" x 11' 11" (3.60m x 3.62m)

**Bedroom Two** 11' 10" x 9' 1" (3.60m x 2.76m)