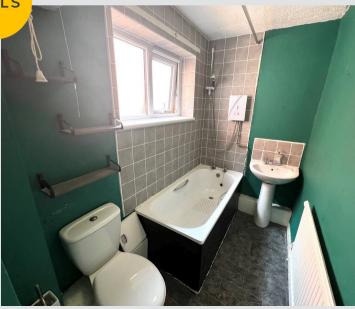

HILLS

**Lounge** 12' 2" x 11' 10" (3.72m x 3.60m)

**Kitchen** 11' 9" x 11' 8" (3.59m x 3.55m)

Bathroom 8' 3" x 4' 5" (2.52m x 1.35m)

Bedroom One 11' 10" x 11' 11" (3.60m x 3.62m)

**Bedroom Two** 11' 10" x 9' 1" (3.60m x 2.76m)