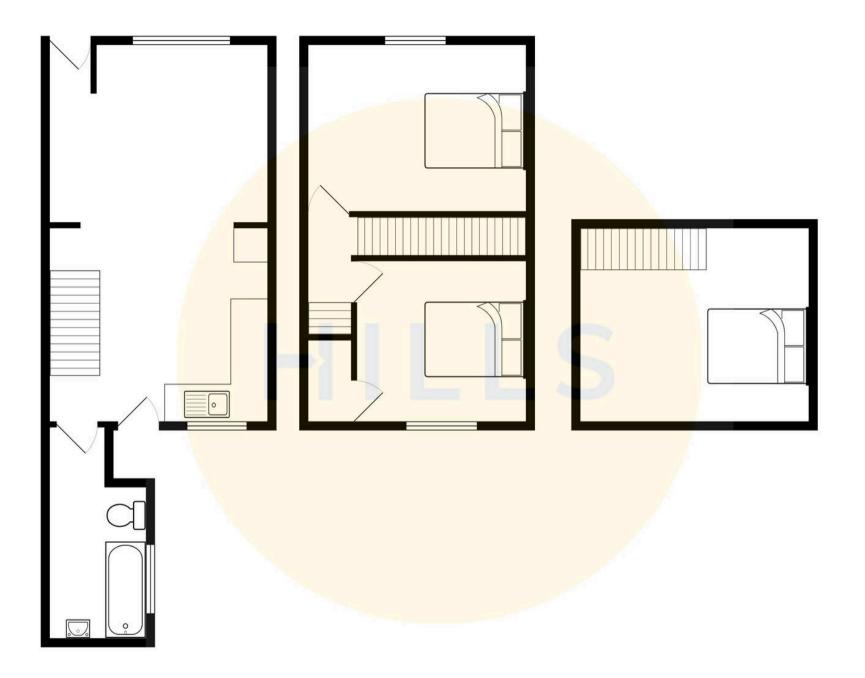

HILLS

**Lounge** 12' 2" x 11' 10" (3.72m x 3.60m)

**Kitchen** 11' 9" x 11' 8" (3.59m x 3.55m)

Bathroom 8' 3" x 4' 5" (2.52m x 1.35m)

Bedroom One 11' 10" x 11' 11" (3.60m x 3.62m)

**Bedroom Two** 11' 10" x 9' 1" (3.60m x 2.76m)

**Bedroom Three** 11' 1" x 9' 11" (3.37m x 3.03m)