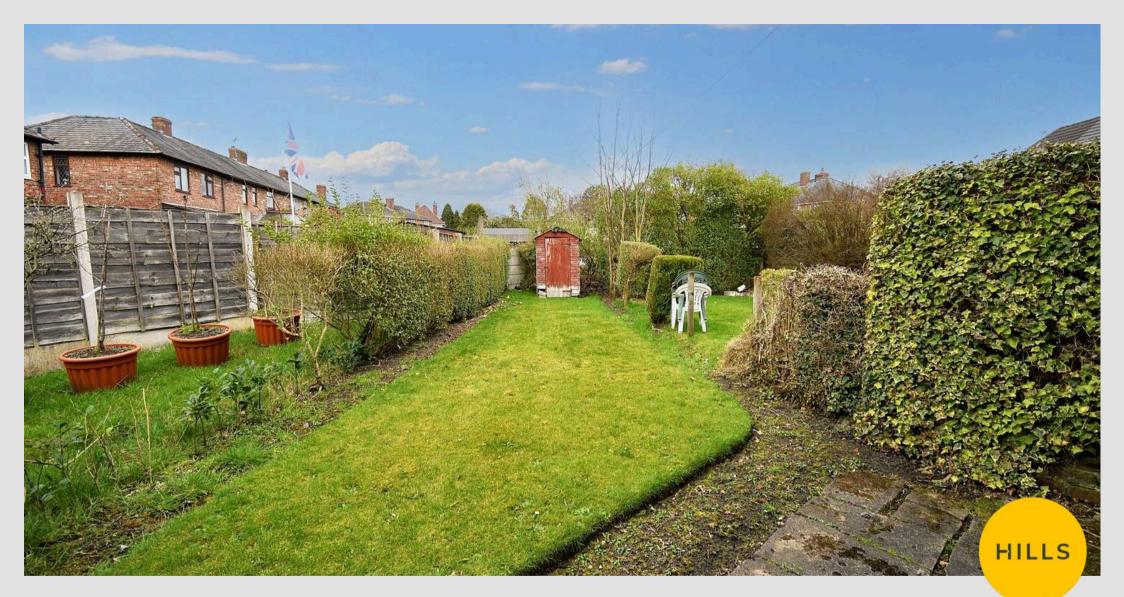

#### External

To the front and side of the property is a garden with lawn surrounded by planted borders. To the rear of the property is a garden featuring a lawn and planted borders and paved patio.