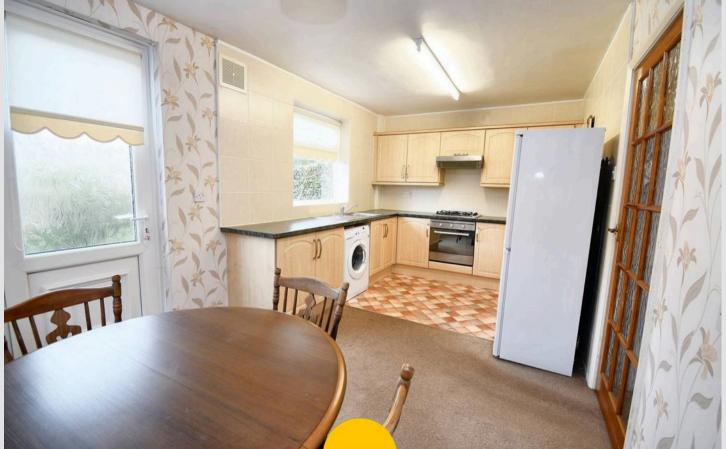

### 9' 1" x 17' 9" (2.76m x 5.40m)

Featuring complementary wall and base units with integral hob and cooker. Space for a fridge freezer and washing machine. Complete with a ceiling light point, two double glazed windows and uPVC door. Fitted with carpet and lino flooring.