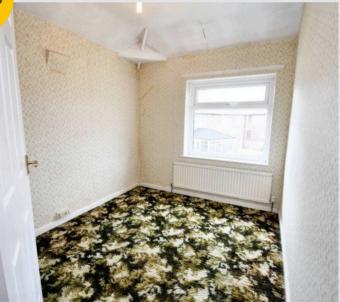

#### **Bedroom Three**

#### 9' 2" x 7' 7" (2.80m x 2.31m)

Complete with a ceiling light point, double glazed window and wall mounted radiator. Fitted with carpet flooring.