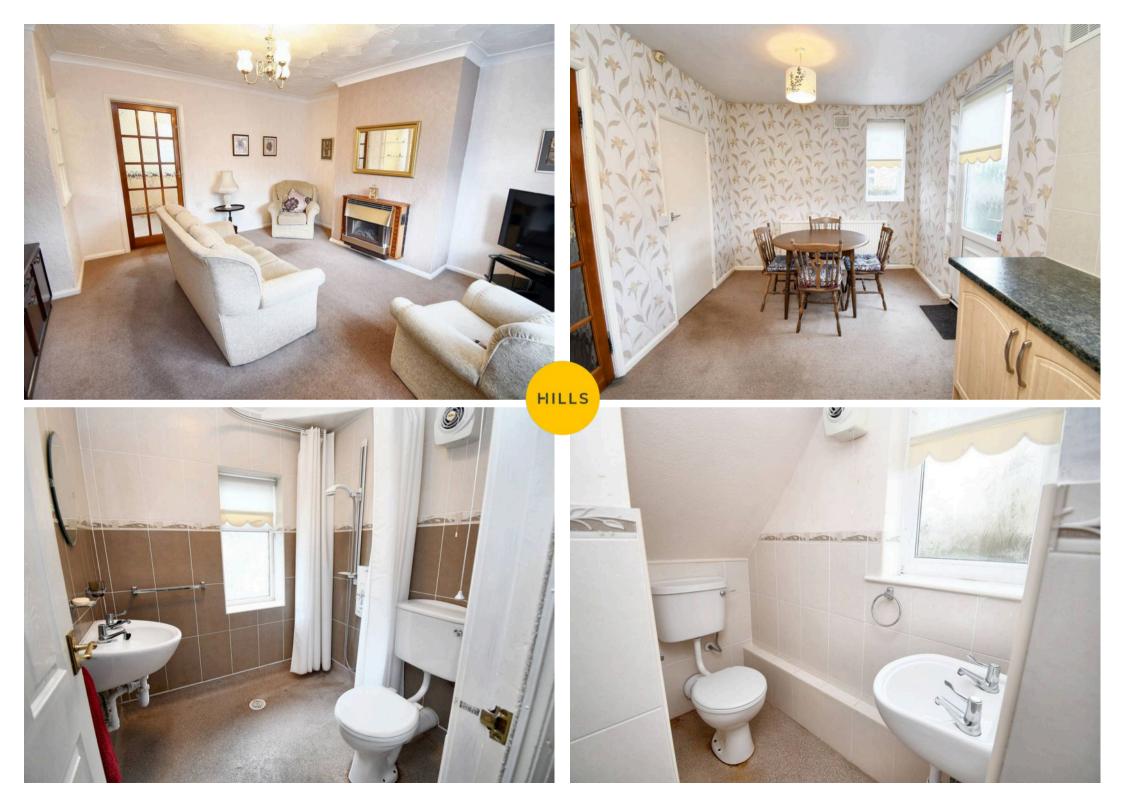

#### **Reception Room One**

#### 14' 4" x 11' 3" (4.37m x 3.43m)

Complete with a ceiling light point, double glazed window and wall mounted radiator. Fitted with carpet flooring. **Kitchen Diner** 

### 9' 1" x 17' 9" (2.76m x 5.40m)

Featuring complementary wall and base units with integral hob and cooker. Space for a fridge freezer and washing machine. Complete with a ceiling light point, two double glazed windows and uPVC door. Fitted with carpet and lino flooring.

#### Bathroom

#### 5' 9" x 5' 10" (1.76m x 1.78m)

Featuring a three piece suite including shower, hand wash basin and W.C. Complete with a ceiling light point, double glazed window and wall mounted radiator.