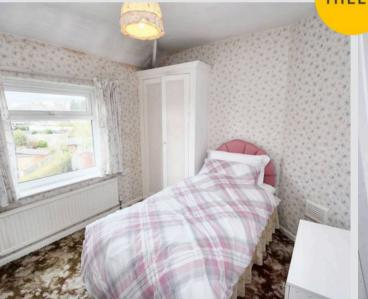

#### Bedroom Two

9' 3" x 10' 1" (2.81m x 3.07m)

Complete with a ceiling light point, double glazed window and wall mounted radiator. Fitted with carpet flooring.

#### **Bedroom Three**

#### 9' 2" x 7' 7" (2.80m x 2.31m)

Complete with a ceiling light point, double glazed window and wall mounted radiator. Fitted with carpet flooring.