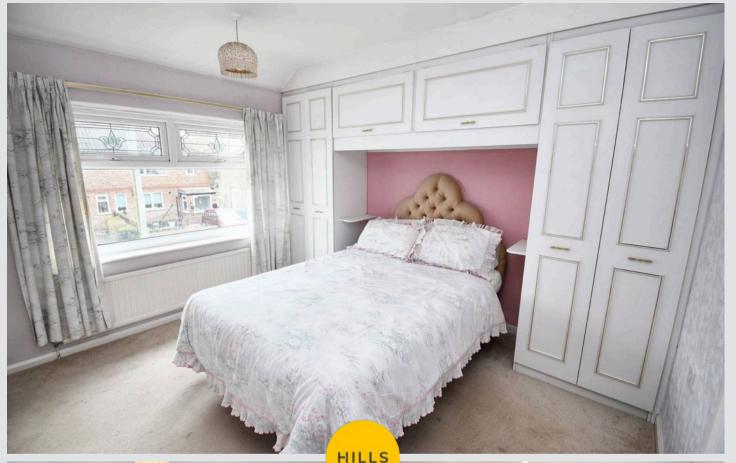

#### Bedroom One

#### 11' 7" x 11' 5" (3.54m x 3.47m)

Complete with a ceiling light point, double glazed window and wall mounted radiator. Fitted with carpet flooring.