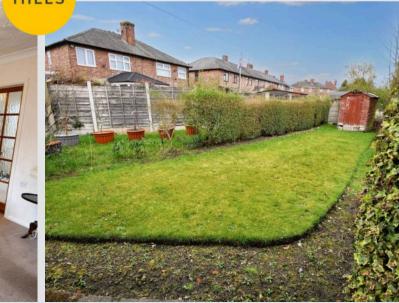

#### External

To the front and side of the property is a garden with lawn surrounded by planted borders. To the rear of the property is a garden featuring a lawn and planted borders and paved patio.