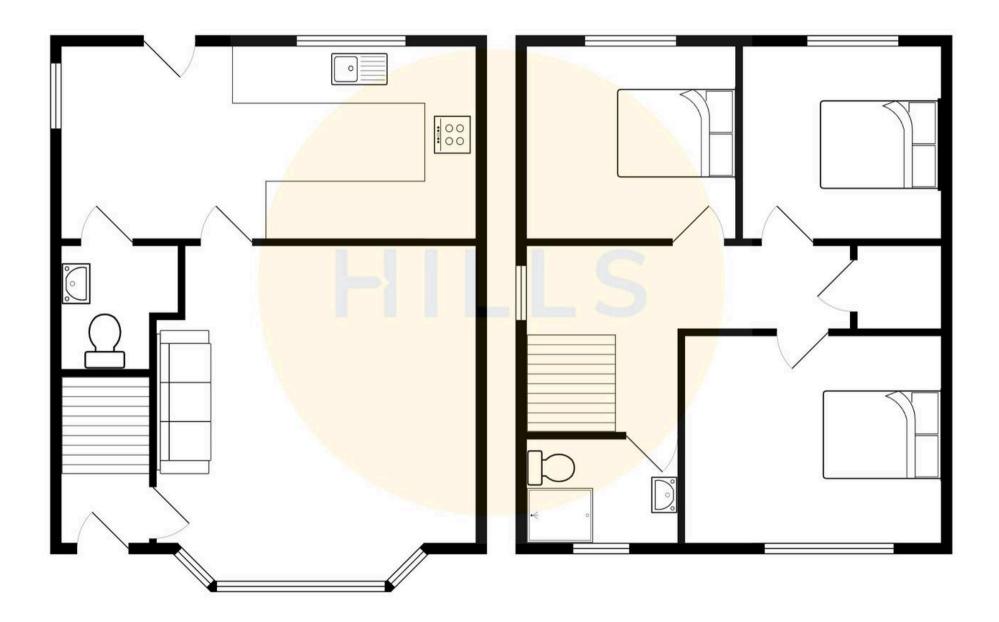

Council Tax band: A

Tenure: Freehold

- Offered to the Market with no Onward Chain & Freehold Title
- Well Kept Gardens to the Front, Side & Rear Offering Potential for Further Develop
- Spacious Family Lounge
- Open Plan Kitchen and Dining Space
- Three Generous Bedrooms, Master with Fitted Wardrobes
- Wet Room and Downstairs W.C.
- Perfect for First Time Buyers & Families Alike
- Potential to Increase Value
- Excellently Located Close to Shops, Parks and Local Schools & Surrounded by Brilliant Transport Links

#### Bedroom One

#### 11' 7" x 11' 5" (3.54m x 3.47m)

Complete with a ceiling light point, double glazed window and wall mounted radiator. Fitted with carpet flooring.

#### Bedroom Two

9' 3" x 10' 1" (2.81m x 3.07m)

Complete with a ceiling light point, double glazed window and wall mounted radiator. Fitted with carpet flooring.

#### **Bedroom Three**

#### 9' 2" x 7' 7" (2.80m x 2.31m)

Complete with a ceiling light point, double glazed window and wall mounted radiator. Fitted with carpet flooring.