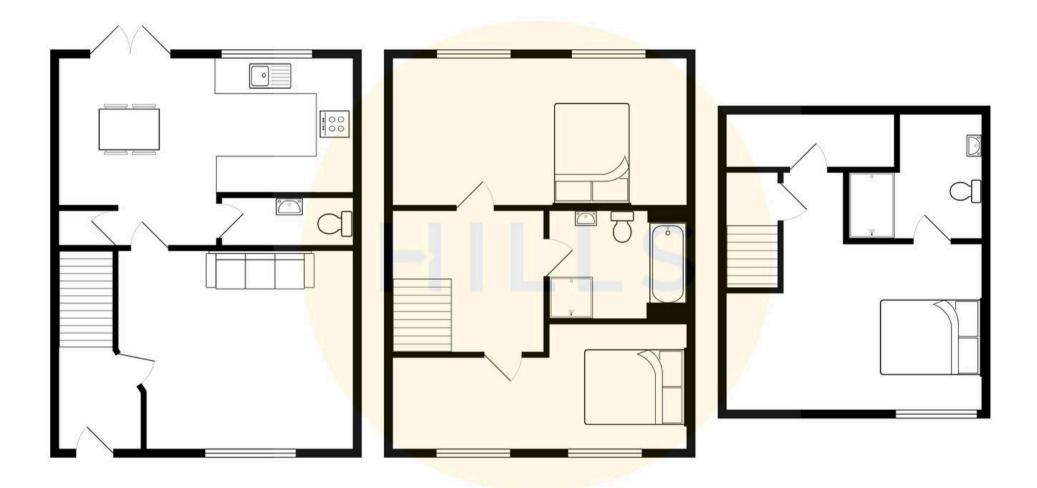

#### **Entrance Hallway**

#### 5' 11" x 5' 6" (1.80m x 1.67m)

Entered via a uPVC front door. Complete with a ceiling light point, wall mounted radiator and carpet flooring. **Lounge** 

#### 13' 0" x 11' 3" (3.96m x 3.43m)

Complete with ceiling spotlights, double glazed window and wall mounted radiator. Fitted with carpet flooring.

### Kitchen / Diner

14' 6" x 14' 0" (4.43m x 4.27m)

Featuring complementary wall and base units with integral dishwasher, fridge freezer, microwave, cooker, hob and extractor. Complete with ceiling spotlights, double glazed window, patio doors and wall mounted radiator. Fitted with storage cupboard and laminate flooring.

#### Bedroom One

## 11' 3" x 19' 11" (3.43m x 6.07m)

Complete with ceiling spotlights, double glazed window fitted with shutter blinds and wall mounted radiator. Fitted with storage cupboard and carpet flooring.

#### Bedroom Two

# 10' 2" x 14' 8" (3.09m x 4.48m)

Complete with ceiling spotlights, two double glazed windows and wall mounted radiator. Fitted with carpet flooring.

#### **Bedroom Three**

14' 8" x 8' 6" (4.48m x 2.59m)

Complete with ceiling spotlights, two double glazed windows fitted with shutter blinds and wall mounted radiator. Fitted with carpet flooring.