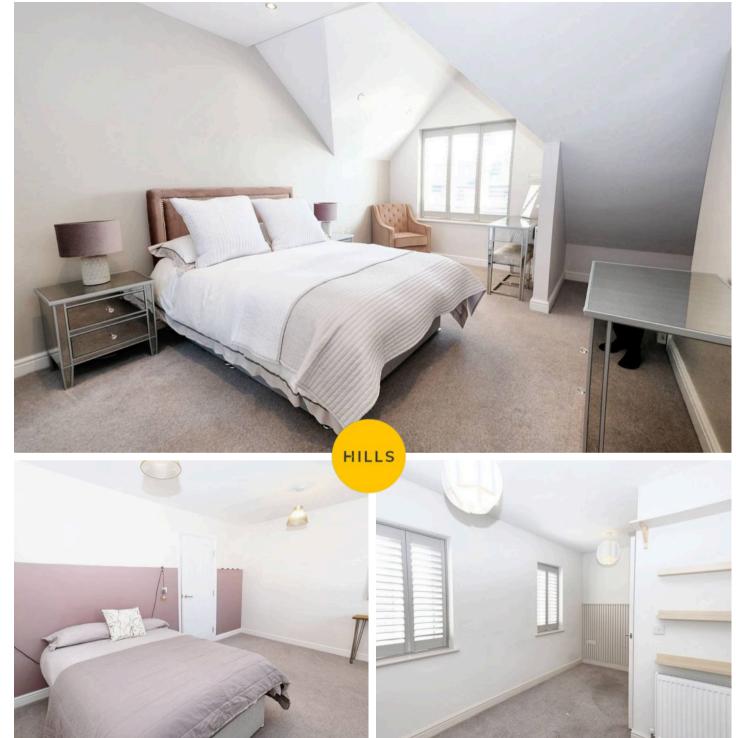

## 11' 3" x 19' 11" (3.43m x 6.07m)

Complete with ceiling spotlights, double glazed window fitted with shutter blinds and wall mounted radiator. Fitted with storage cupboard and carpet flooring.

# 10' 2" x 14' 8" (3.09m x 4.48m)

Complete with ceiling spotlights, two double glazed windows and wall mounted radiator. Fitted with carpet flooring.

#### **Bedroom Three**

14' 8" x 8' 6" (4.48m x 2.59m)

Complete with ceiling spotlights, two double glazed windows fitted with shutter blinds and wall mounted radiator. Fitted with carpet flooring.