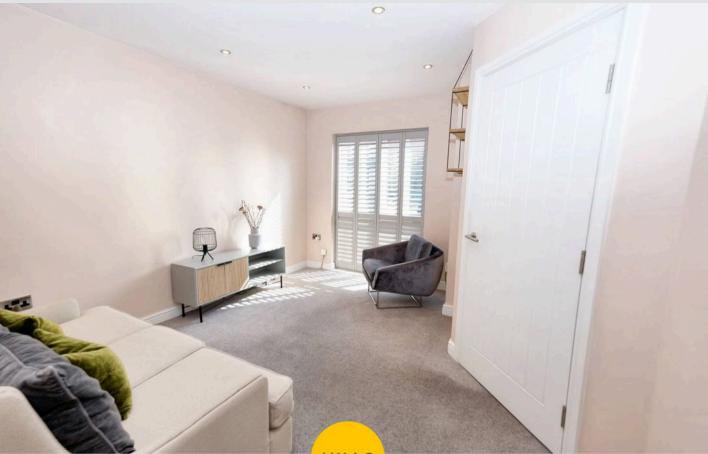

#### 13' 0" x 11' 3" (3.96m x 3.43m)

Complete with ceiling spotlights, double glazed window and wall mounted radiator. Fitted with carpet flooring.