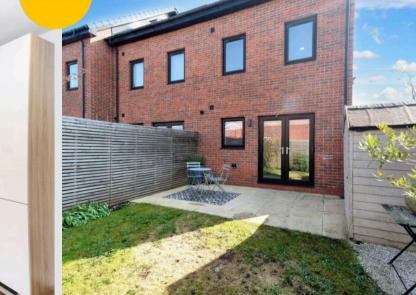

CHAIN FREE TOWN HOUSE LOCATED IN THE DESIRABLE MONTON VILLAGE! THE PROPERTY FEATURES THREE DOUBLE BEDROOMS, THREE BATHROOMS, OFF ROAD PARKING AND A LOW MAINTENANCE REAR GARDEN. Council Tax band: D

Tenure: Leasehold

- MODERN THREE STORY END TERRACED PROPERTY
- INCLUDING 10 YEAR NHBC GUARANTEE/WARRANTY FROM BUILD YEAR, COMING TO THE MARKET CHAIN FREE!
- SITUATED IN THE HEART OF MONTON VILLAGE
- LOUNGE AND OPEN PLAN KITCHEN/DINING ROOM
- DRIVEWAY TO THE FRONT AND LOW MAINTENANCE GARDEN TO THE REAR
- THREE DOUBLE BEDROOMS
- BEAUTIFULLY PRESENTED THROUGHOUT
- SOLAR PANELS TO SUBSIDISE ELECTRICITY USAGE
- EN-SUITE TO MASTER BEDROOM, MODERN FAMILY BATHROOM AND DOWNSTAIRS W.C
- WITHIN EASY ACCESS OF EXCELLENT TRANSPORT LINKS INTO SALFORD QUAYS, MEDIA CITY AND MANCHESTER CITY CENTRE



HILLS

-



#### **Entrance Hallway**

#### 5' 11" x 5' 6" (1.80m x 1.67m)

Entered via a uPVC front door. Complete with a ceiling light point, wall mounted radiator and carpet flooring. **Lounge** 

#### 13' 0" x 11' 3" (3.96m x 3.43m)

Complete with ceiling spotlights, double glazed window and wall mounted radiator. Fitted with carpet flooring.

### Kitchen / Diner

14' 6" x 14' 0" (4.43m x 4.27m)

Featuring complementary wall and base units with integral dishwasher, fridge freezer, microwave, cooker, hob and extractor. Complete with ceiling spotlights, double glazed window, patio doors and wall mounted radiator. Fitted with storage cupboard and laminate flooring.

#### Downstairs W.C.

#### 6' 10" x 3' 10" (2.08m x 1.16m)

Featuring a hand wash basin and W.C. Complete with ceiling spotlights, ext