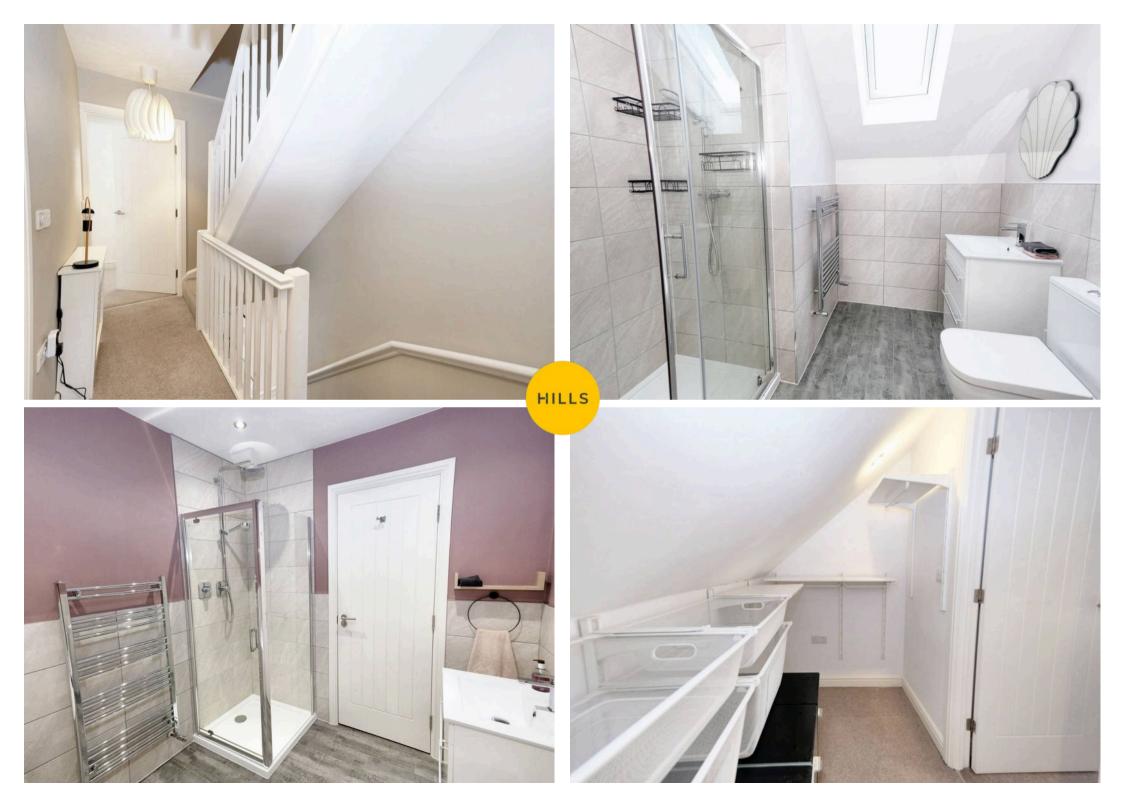

#### En suite

# 7' 7" x 7' 8" (2.31m x 2.34m)

Featuring a three piece suite including a shower, hand wash basin and W.C. Complete with ceiling spotlights, Velux window and heated towel rail. Fitted with laminate flooring.

#### Bathroom

#### 8' 2" x 7' 6" (2.49m x 2.29m)

Featuring a four piece suite including a bath, shower, hand wash basin and W.C. Complete with ceiling spotlights, extractor and heated towel rail. Fitted with laminate flooring.