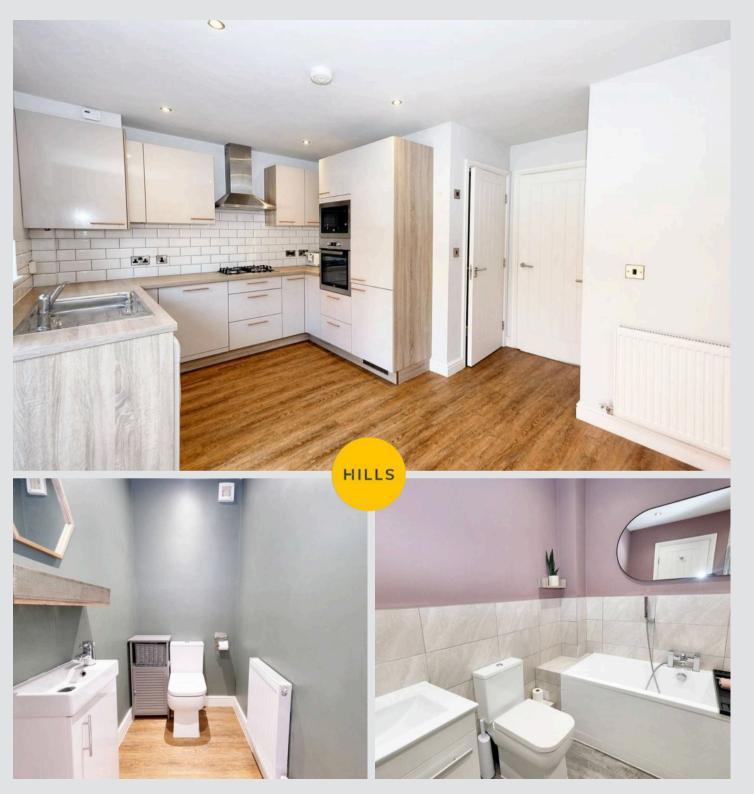

### Kitchen / Diner

14' 6" x 14' 0" (4.43m x 4.27m)

Featuring complementary wall and base units with integral dishwasher, fridge freezer, microwave, cooker, hob and extractor. Complete with ceiling spotlights, double glazed window, patio doors and wall mounted radiator. Fitted with storage cupboard and laminate flooring.

#### 6' 10" x 3' 10" (2.08m x 1.16m)

Featuring a hand wash basin and W.C. Complete with ceiling spotlights, extractor and wall mounted radiator. Fitted with laminate flooring.

#### 8' 2" x 7' 6" (2.49m x 2.29m)

Featuring a four piece suite including a bath, shower, hand wash basin and W.C. Complete with ceiling spotlights, extractor and heated towel rail. Fitted with laminate flooring.