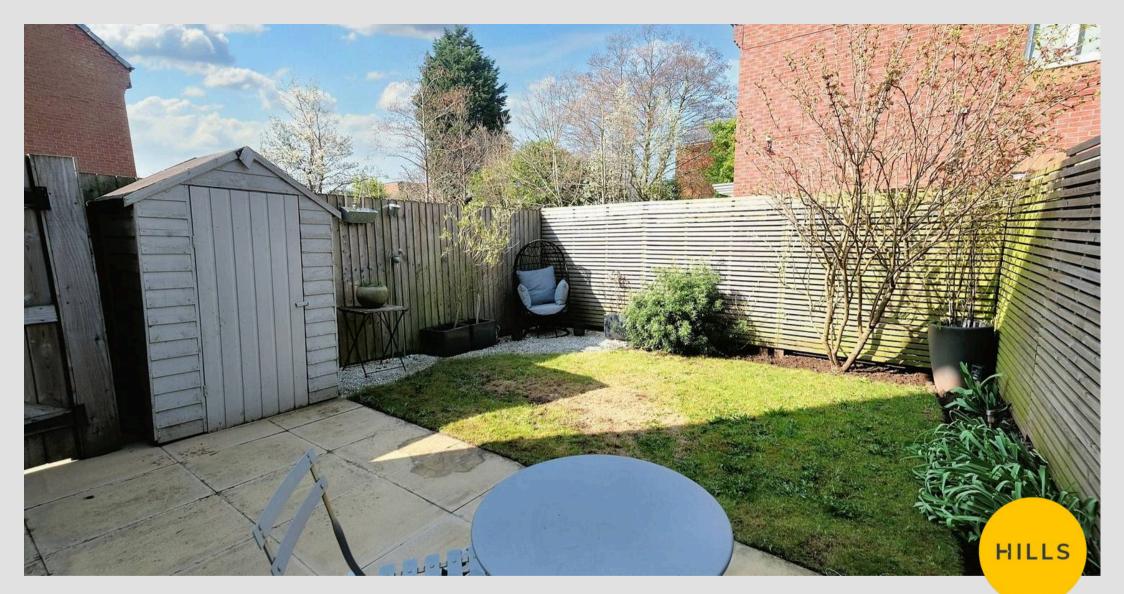

n and W.C. Complete with ceiling spotlights, Velux window and heated towel rail. Fitted with laminate flooring.



#### Bedroom Two

# 10' 2" x 14' 8" (3.09m x 4.48m)

Complete with ceiling spotlights, two double glazed windows and wall mounted radiator. Fitted with carpet flooring.

#### **Bedroom Three**

14' 8" x 8' 6" (4.48m x 2.59m)

Complete with ceiling spotlights, two double glazed windows fitted with shutter blinds and wall mounted radiator. Fitted with carpet flooring.

#### Bathroom

#### 8' 2" x 7' 6" (2.49m x 2.29m)

Featuring a four piece suite including a bath, shower, hand wash basin and W.C. Complete with ceiling spotlights, extractor and heated towel rail. Fitted with laminate flooring.

#### External

To the rear of the property is a garden with grass and paving.









# Hills | Salfords Estate Agent

Hills Residential, Sentinel House Albert Street - M30 OSS

0161 707 4900

sales@hills.agency

www.hills.agency/



THE PROPERTY MISDESCRIPTIONS ACT 1991 The Agent has not tested any apparatus, equipment, fixtures and fittings or services and so cannot verify that they are in working order or fit for the purpose. A Buyer is advised to obtain verification from their Solicitor or Surveyor. References to the Tenure of a Property are based on information supplied by the Seller. The Agent has not had sight of the title documents. A Buyer is advised to obtain verification from their Solicitor. You are advised to check the availability of this property before travelling any distance to view. Every effort and precaution has been made to ensure these particulars ar