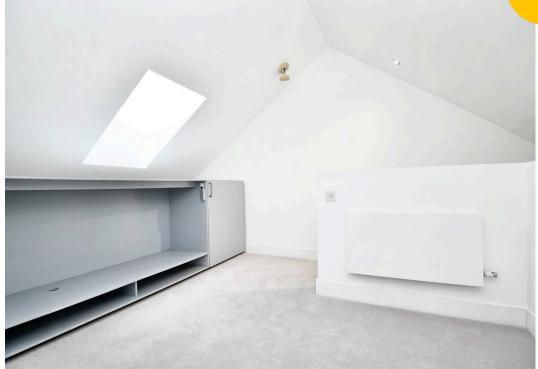

### Bedroom One

11' 9" x 8' 3" (3.58m x 2.51m)

#### Bedroom Two

8' 3" x 7' 8" (2.51m x 2.34m)