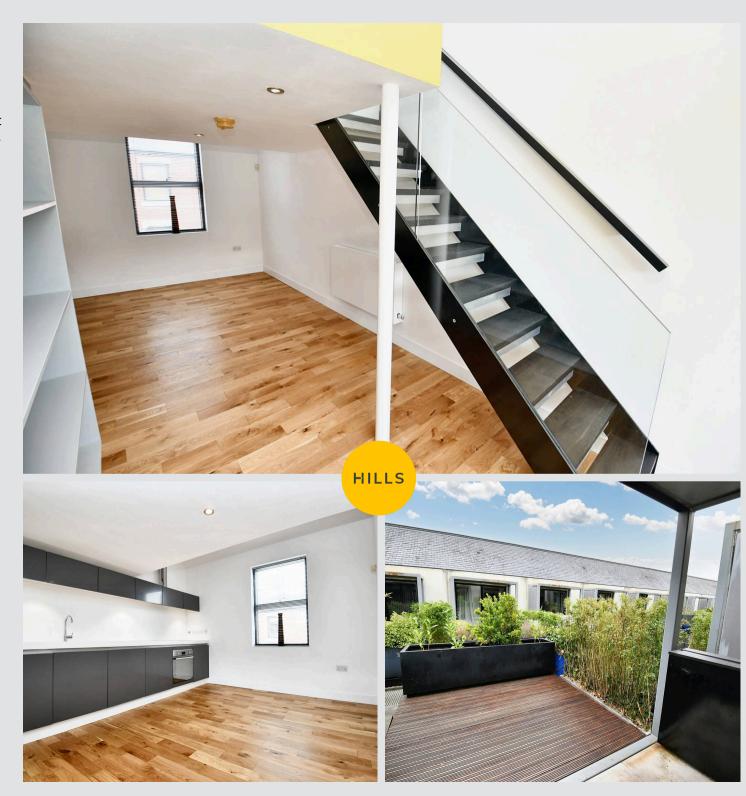

## Entrance Hallway

Lounge / Diner 13' 7" x 11' 9" (4.15m x 3.59m)

### Kitchen

11' 9" x 11' 2" (3.59m x 3.41m)