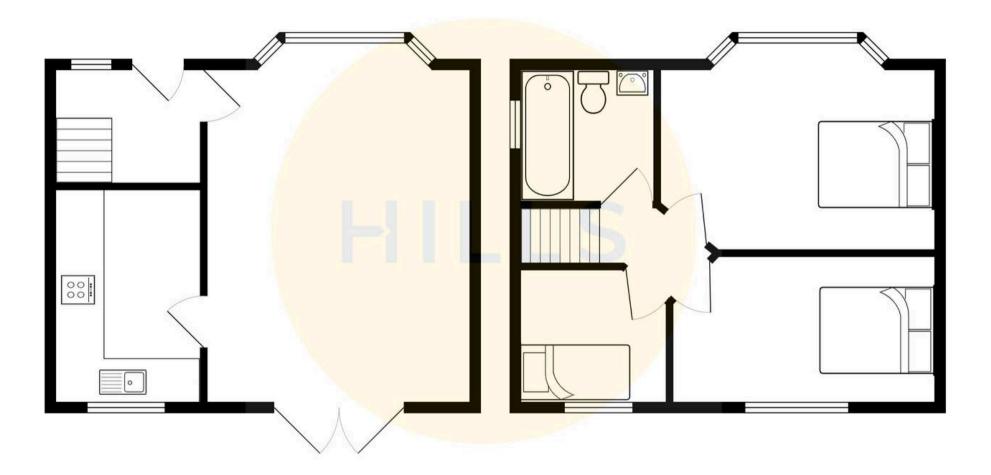

#### **Entrance Hallway**

Complete with a ceiling light point, double glazed window and wall mounted radiator. Fitted with laminate flooring.

#### Lounge / Diner

17' 6" x 10' 10" (5.34m x 3.31m)

Complete with a ceiling light point, double glazed bay window and wall mounted radiator. Fitted with patio doors and carpet flooring.

#### Kitchen

#### 10' 6" x 7' 8" (3.19m x 2.34m)

Featuring complementary fitted units with integral hob and oven. Complete with a ceiling light point, double glazed window and laminate flooring.

#### Landing

Complete with a ceiling light point, double glazed window and laminate flooring.

#### Bedroom One

10' 10" x 9' 5" (3.29m x 2.86m)

Complete with a ceiling light point, double glazed bay window and wall mounted radiator. Fitted with carpet flooring.

#### Bedroom Two

10' 10" x 7' 9" (3.29m x 2.37m)

Complete with a ceiling light point, double glazed bay window and wall mounted radiator. Fitted with carpet flooring.

#### **Bedroom Three**

7' 10" x 7' 7" (2.38m x 2.32m)

Complete with a ceiling light point, double glazed bay window and wall mounted radiator. Fitted with carpet flooring. Bathroom

#### 7' 9" x 6' 0" (2.35m x 1.84m)

Featuring a three piece suite including a bath with shower over, hand wash basin and W.C. Complete with a ceiling light point, double glazed window and heated towel rail. Fitted with uPVC walls and laminate flooring.