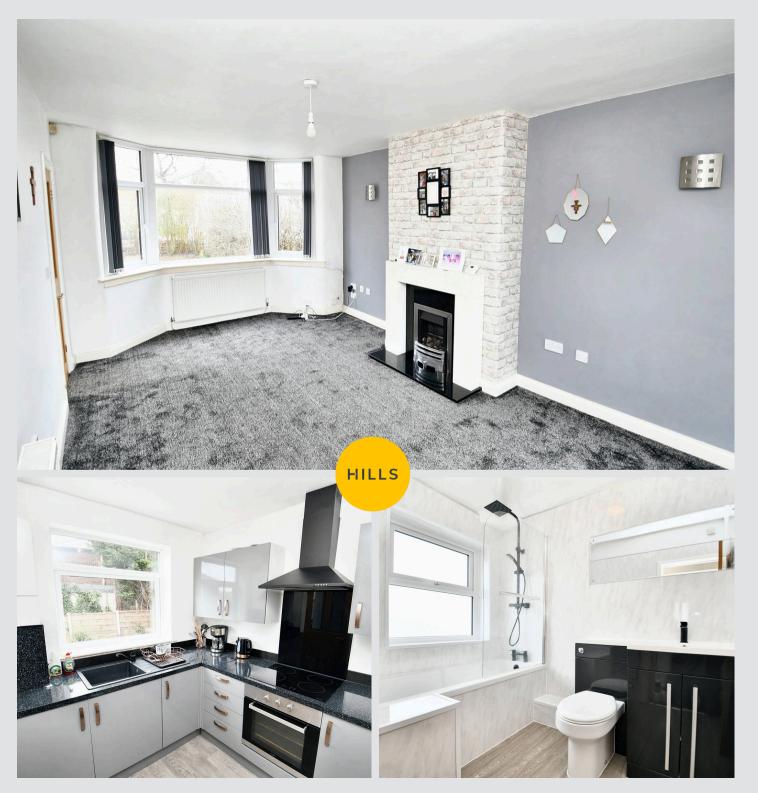

#### Lounge / Diner

17' 6" x 10' 10" (5.34m x 3.31m)

Complete with a ceiling light point, double glazed bay window and wall mounted radiator. Fitted with patio doors and carpet flooring.

#### Kitchen

#### 10' 6" x 7' 8" (3.19m x 2.34m)

Featuring complementary fitted units with integral hob and oven. Complete with a ceiling light point, double glazed window and laminate flooring.

#### 7' 9" x 6' 0" (2.35m x 1.84m)

Featuring a three piece suite including a bath with shower over, hand wash basin and W.C. Complete with a ceiling light point, double glazed window and heated towel rail. Fitted with uPVC walls and laminate flooring.