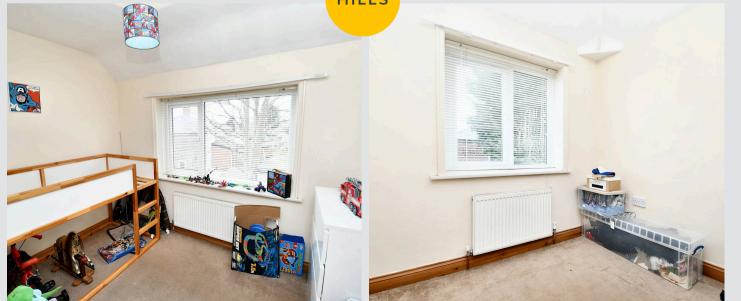

#### Bedroom Two

10' 10" x 7' 9" (3.29m x 2.37m)

Complete with a ceiling light point, double glazed bay window and wall mounted radiator. Fitted with carpet flooring.

#### **Bedroom Three**

7' 10" x 7' 7" (2.38m x 2.32m)

Complete with a ceiling light point, double glazed bay window and wall mounted radiator. Fitted with carpet flooring. Bathroom