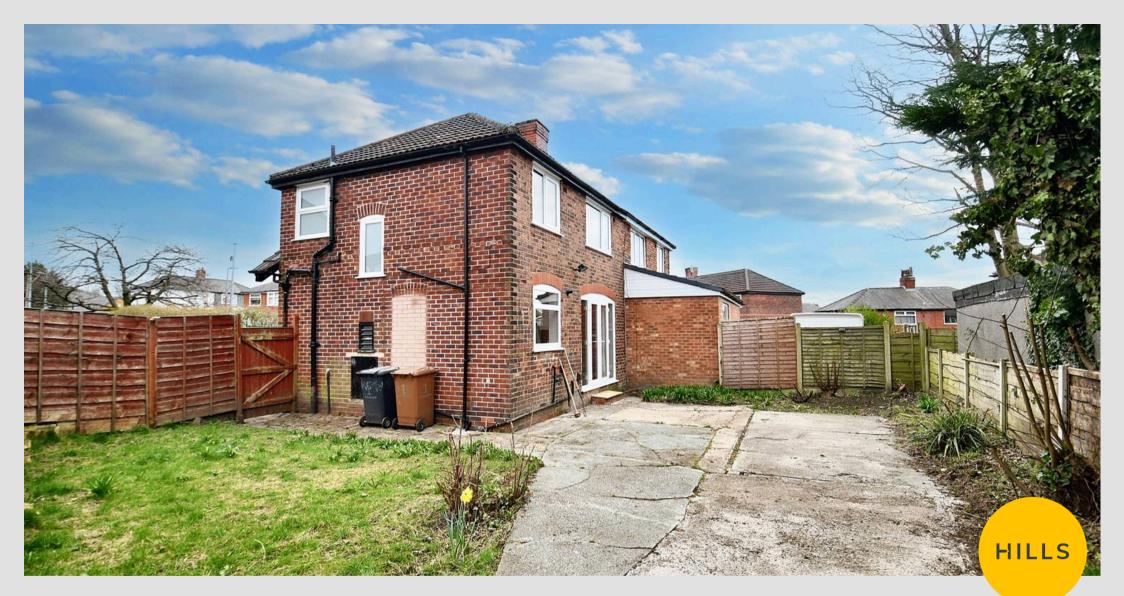

e with a ceiling light point, double glazed bay window and wall mounted radiator. Fitted with carpet flooring.

#### Bedroom Two

10' 10" x 7' 9" (3.29m x 2.37m)

Complete with a ceiling light point, double glazed bay window and wall mounted radiator. Fitted with carpet flooring.

#### **Bedroom Three**

7' 10" x 7' 7" (2.38m x 2.32m)

Complete with a ceiling light point, double glazed bay window and wall mounted radiator. Fitted with carpet flooring. Bathroom

#### 7' 9" x 6' 0" (2.35m x 1.84m)

Featuring a three piece suite including a bath with shower over, hand wash basin and W.C. Complete with a ceiling light point, double glazed window and heated towel rail. Fitted with uPVC walls and laminate flooring.

#### External

Situated on a generous corner plot with a gated driveway.









# Hills | Salfords Estate Agent

Hills Residential, Sentinel House Albert Street - M30 OSS

0161 707 4900

sales@hills.agency

www.hills.agency/



THE PROPERTY MISDESCRIPTIONS ACT 1991 The Agent has not tested any apparatus, equipment, fixtures and fittings or services and so cannot verify that they are in working order or fit for the purpose. A Buyer is advised to obtain verification from their Solicitor or Surveyor. References to the Tenure of a Property are based on information supplied by the Seller. The Agent has not had sight of the title documents. A Buyer is advised to obtain verification from their Solicitor. You are advised to check the availability of this property before travelling any distance to view. Every effort and precaution has been made to ensure these particulars ar