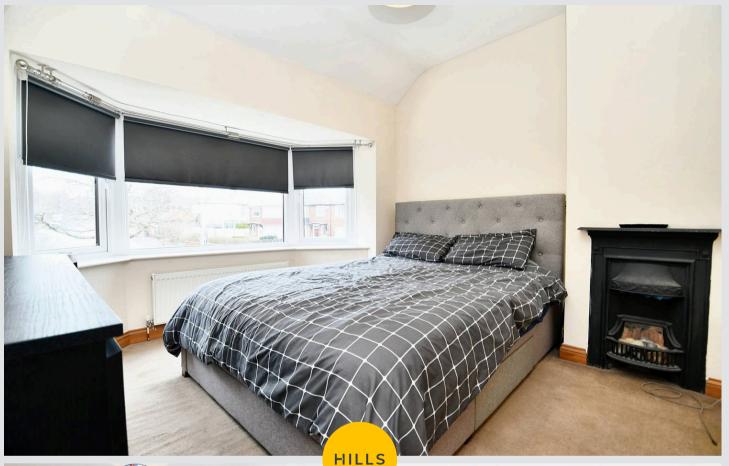

#### Bedroom One

10' 10" x 9' 5" (3.29m x 2.86m)

Complete with a ceiling light point, double glazed bay window and wall mounted radiator. Fitted with carpet flooring.