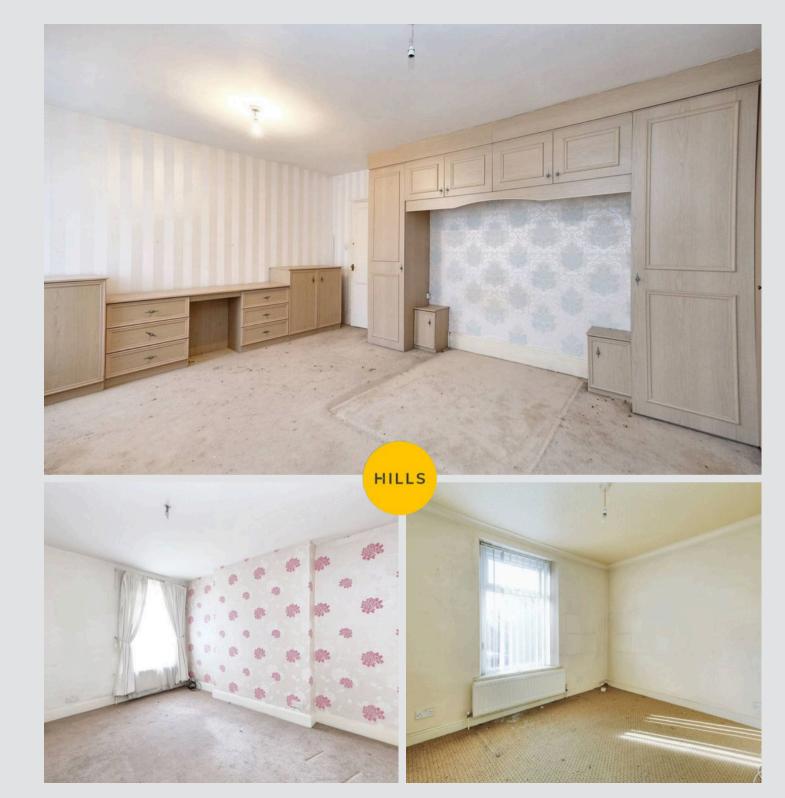

#### Bedroom One

17' 0" x 13' 0" (5.18m x 3.96m)

### Bedroom Two

13' 5" x 11' 5" (4.09m x 3.48m)

#### **Bedroom Three**

12' 2" x 11' 5" (3.71m x 3.48m)