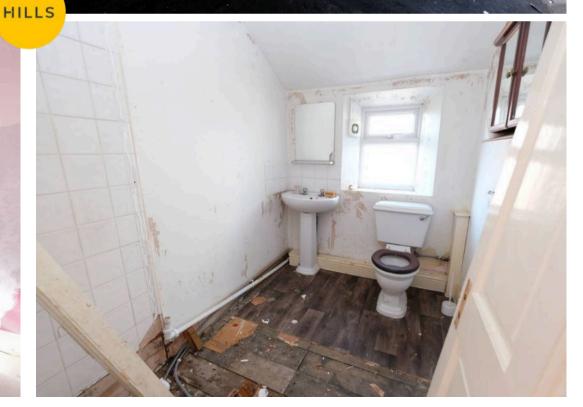

#### Shower Room

8' 0" x 5' 8" (2.44m x 1.73m)

#### Bathroom

8' 2" x 8' 2" (2.49m x 2.49m)