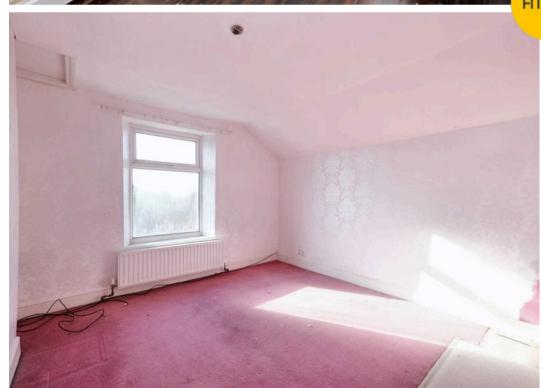

#### Bedroom One

17' 0" x 13' 0" (5.18m x 3.96m)

### Bedroom Two

13' 5" x 11' 5" (4.09m x 3.48m)

#### **Bedroom Three**

12' 2" x 11' 5" (3.71m x 3.48m)

# **Bedroom Four**

13' 5" x 11' 4" (4.09m x 3.45m)

#### Bedroom Five

14' 5" x 12' 1" (4.39m x 3.68m)