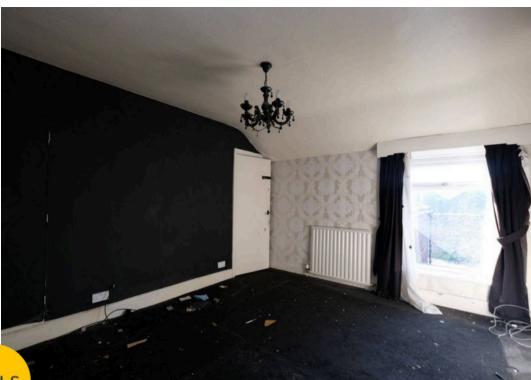

# Reception Room One

14' 6" x 12' 7" (4.42m x 3.84m)

# Reception Room Two

13' 3" x 11' 4" (4.04m x 3.45m)