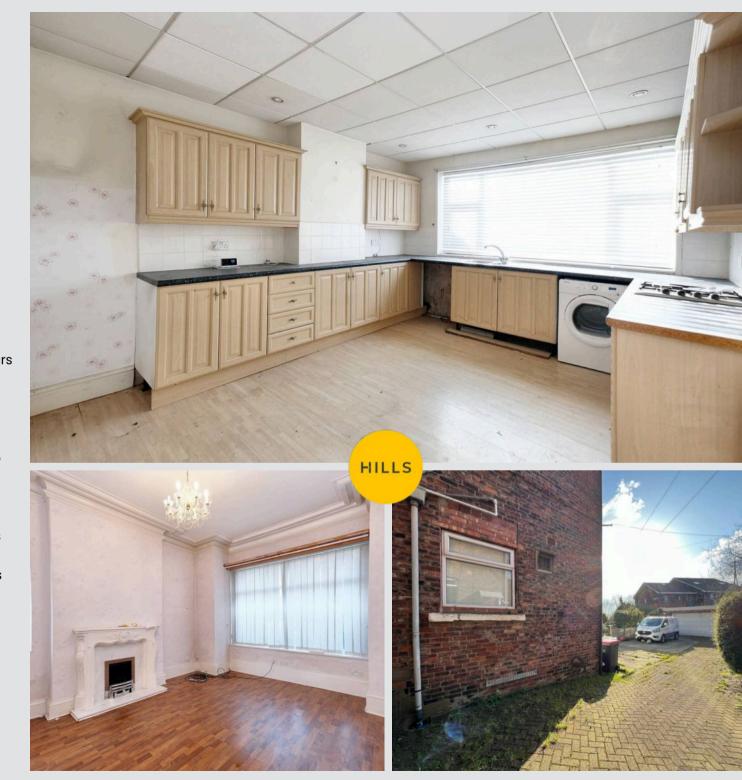

# Kitchen / Diner

17' 4" x 11' 9" (5.28m x 3.58m)

# Reception Room One

14' 6" x 12' 7" (4.42m x 3.84m)