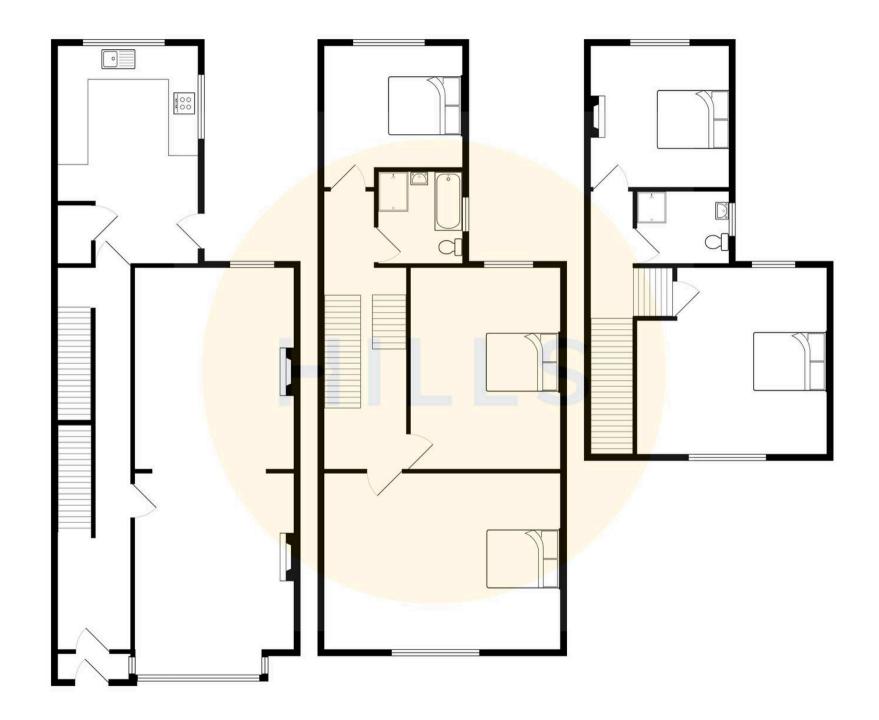

- Perfect Family Home or Investment Opportunity
- Five Bedroom Semi Detached Property Laid over Four Floors and Offered to the Market with No Onward Chain
- Bay Fronted Lounge Open Plan with the Dining Room
- Fitted Kitchen and Dining Space, along with Cellars Suitable for Storage
- Three Double Bedrooms, Master with Fitted Wardrobes & Four Piece Family Bathroom to the First Floor
- Two Further Double Bedrooms & Shower Room to the Third Floor
- Positioned between Monton Village and the Tree Lines Streets of Ellesmere Park
- Within Walking Distance to Many Local Amenities Including Shops, Bars and Restaurants
- Well Served by Public Transport & Motorway Links