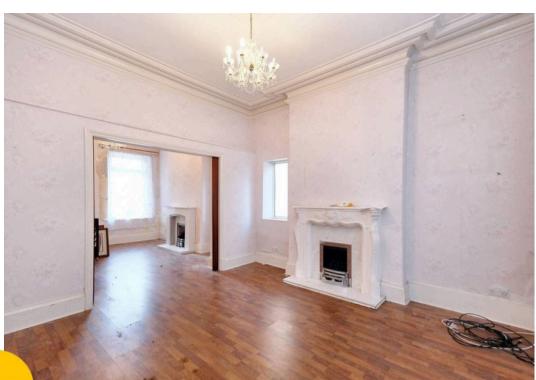

# Reception Room One

14' 6" x 12' 7" (4.42m x 3.84m)

# Reception Room Two

13' 3" x 11' 4" (4.04m x 3.45m)