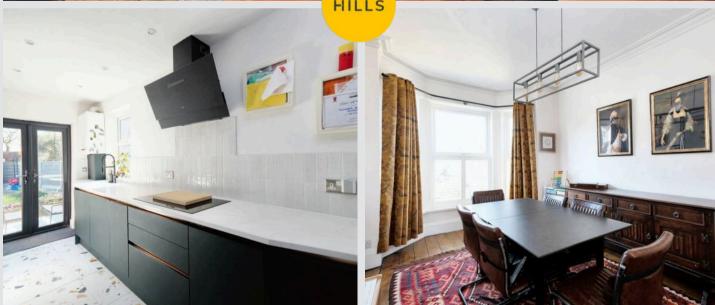

#### Kitchen

14' 5" x 7' 7" (4.40m x 2.30m)

Fitted with modern wall and base units with complementary work surfaces and integrated sink and drainer unit. Integral oven and hob with space for washer and dryer. Ceiling spotlights and patio doors.

## Dining room

11' 10" x 10' 6" (3.60m x 3.20m)

Ceiling light point, double glazed bay window and wall mounted radiator.