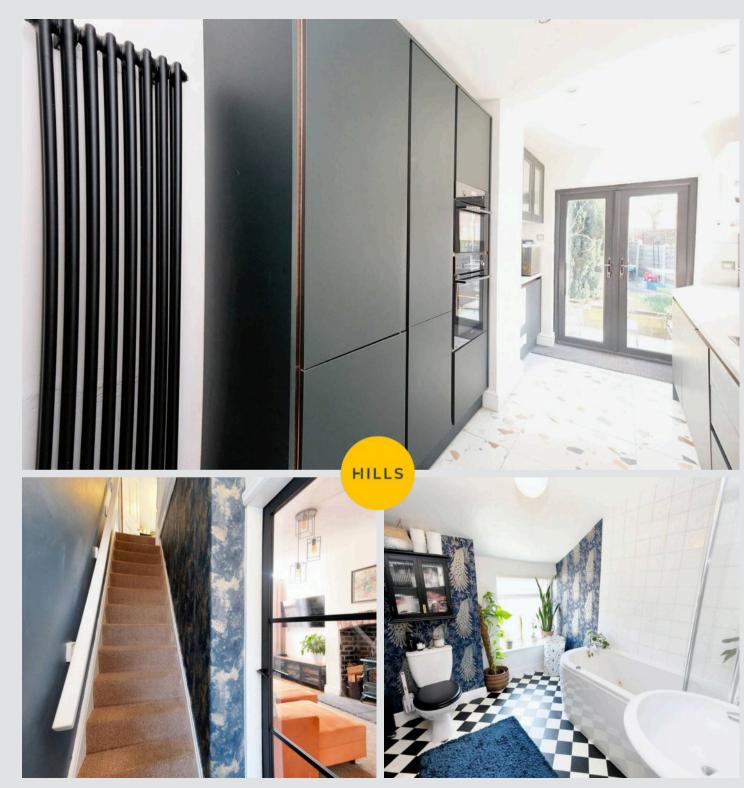

#### Kitchen

14' 5" x 7' 7" (4.40m x 2.30m)

Fitted with modern wall and base units with complementary work surfaces and integrated sink and drainer unit. Integral oven and hob with space for washer and dryer. Ceiling spotlights and patio doors.

### Landing

Ceiling light point.

## Bathroom

8' 10" x 7' 7" (2.70m x 2.30m)

Fitted with a three piece suite including a hand wash basin, WC and bath with over head shower. Ceiling light point and heated towel rail.