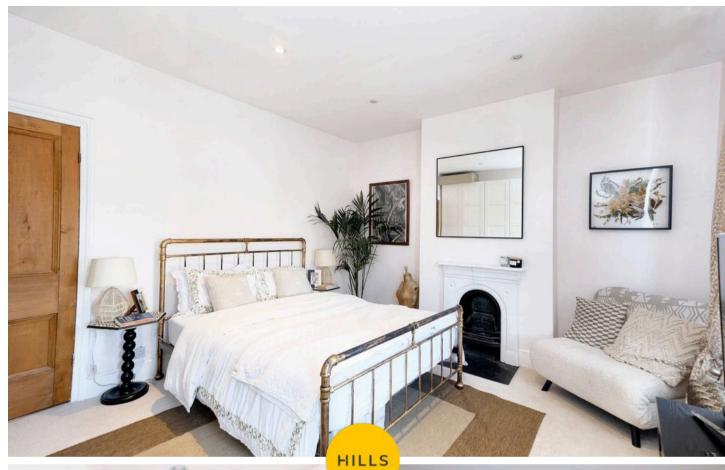

#### **Bedroom One**

14' 1" x 11' 10" (4.30m x 3.60m)

Featuring fitted wardrobes. Complete with ceiling spotlights, two double glazed windows and two wall mounted radiators.