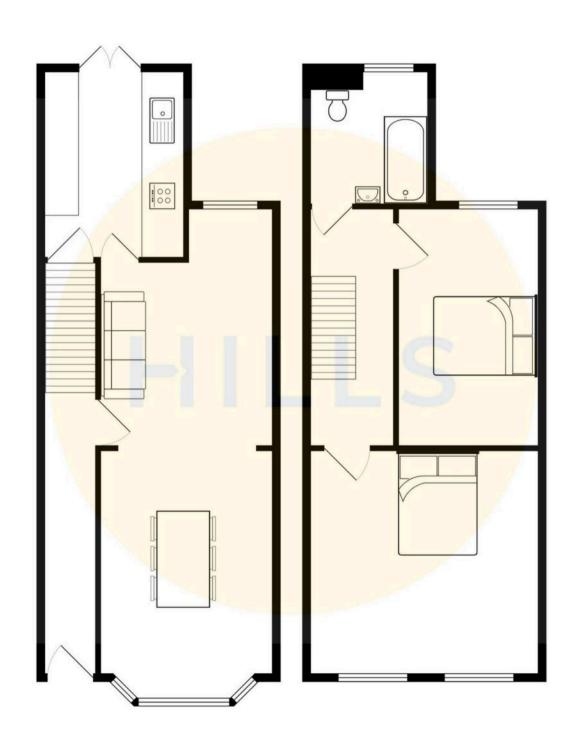

#### Hall

Ceiling light point.

## Lounge

14' 9" x 11' 6" (4.50m x 3.50m)

Featuring a log burner. Complete with a ceiling light point, double glazed window and wall mounted radiator.

## Dining room

11' 10" x 10' 6" (3.60m x 3.20m)

Ceiling light point, double glazed bay window and wall mounted radiator.

#### Kitchen

14' 5" x 7' 7" (4.40m x 2.30m)

Fitted with modern wall and base units with complementary work surfaces and integrated sink and drainer unit. Integral oven and hob with space for washer and dryer. Ceiling spotlights and patio doors.

### Landing

Ceiling light point.

#### **Bedroom One**

14' 1" x 11' 10" (4.30m x 3.60m)

Featuring fitted wardrobes. Complete with ceiling spotlights, two double glazed windows and two wall mounted radiators.

#### **Bedroom Two**

12' 10" x 9' 2" (3.90m x 2.80m)

Featuring fitted wardrobes. Complete with ceiling light point, double glazed window and wall mounted radiator.

## Bathroom

8' 10" x 7' 7" (2.70m x 2.30m)

Fitted with a three piece suite including a hand wash basin, WC and bath with over head shower. Ceiling light point and heated towel rail.

## Cellar

14' 5" x 10' 10" (4.40m x 3.30m)

Ceiling light point and double glazed window.

## Externally

Low maintenance courtyard garden to the front. A rear garden with paved patio and grass area.