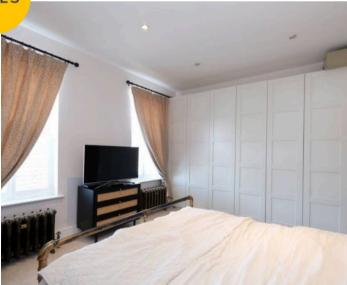

#### **Bedroom One**

14' 1" x 11' 10" (4.30m x 3.60m)

Featuring fitted wardrobes. Complete with ceiling spotlights, two double glazed windows and two wall mounted radiators.

#### **Bedroom Two**

12' 10" x 9' 2" (3.90m x 2.80m)

Featuring fitted wardrobes. Complete with ceiling light point, double glazed window and wall mounted radiator.