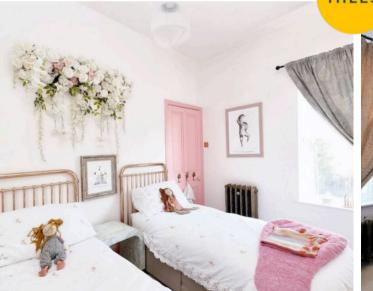

#### **Bedroom Two**

12' 10" x 9' 2" (3.90m x 2.80m)

Featuring fitted wardrobes. Complete with ceiling light point, double glazed window and wall mounted radiator.