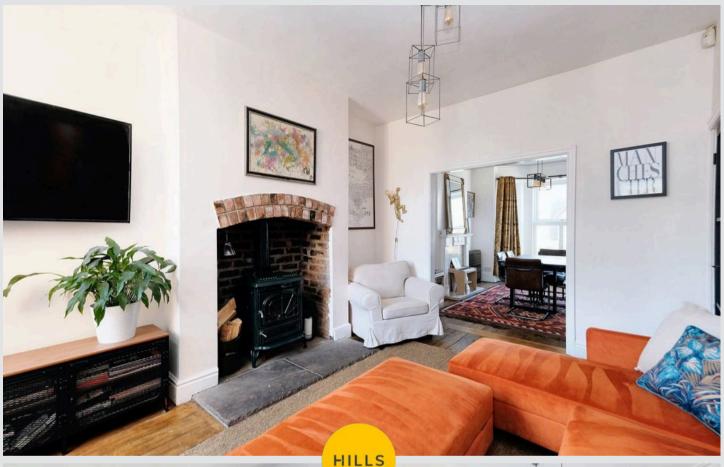

## Lounge

14' 9" x 11' 6" (4.50m x 3.50m)

Featuring a log burner. Complete with a ceiling light point, double glazed window and wall mounted radiator.

## Dining room

11' 10" x 10' 6" (3.60m x 3.20m)

Ceiling light point, double glazed bay window and wall mounted radiator.