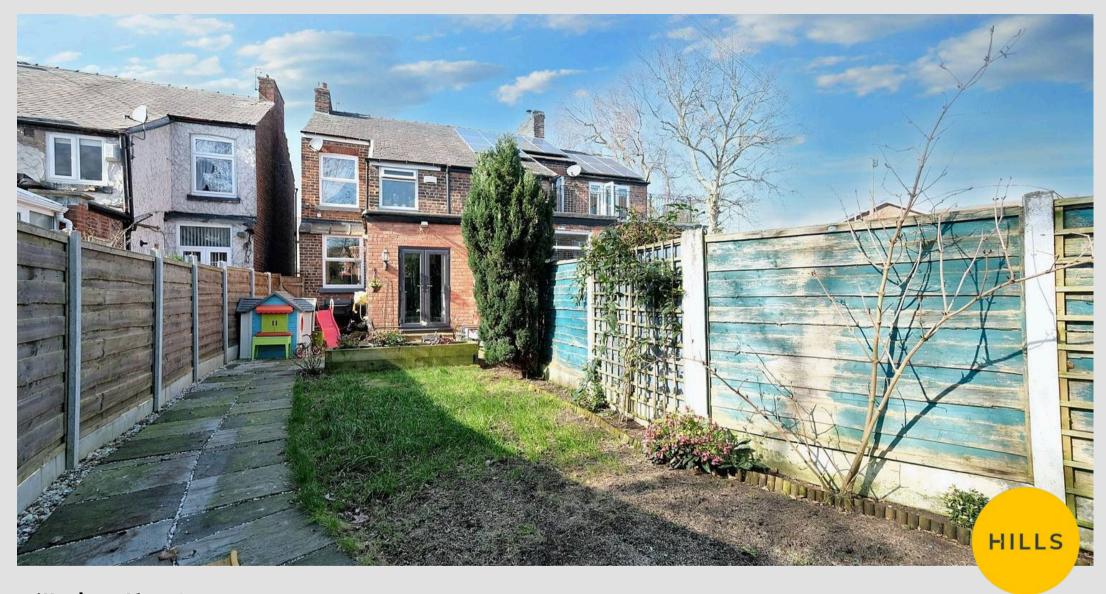

## Externally

Low maintenance courtyard garden to the front. A rear garden with paved patio and grass area.