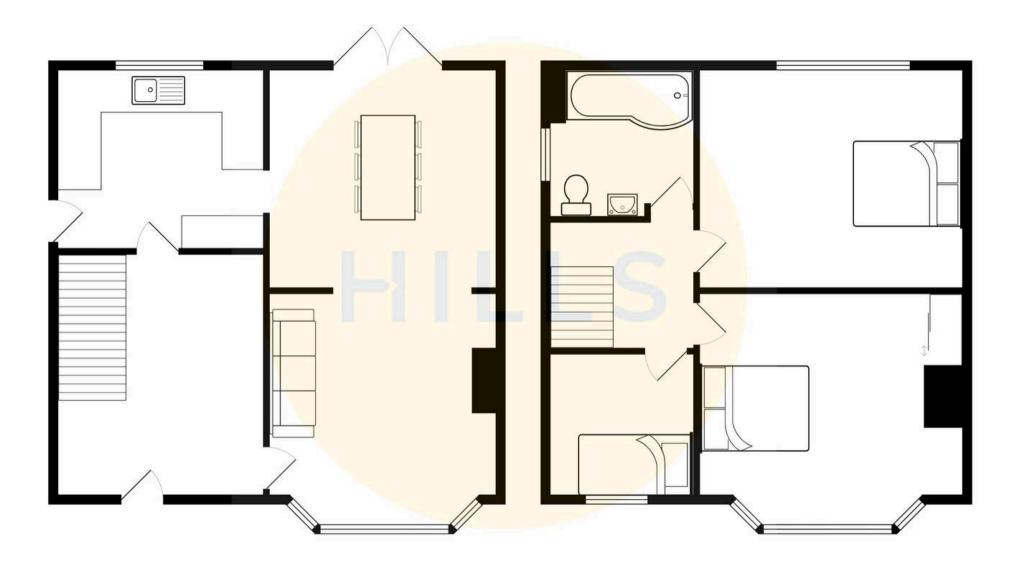

#### Porch

#### **Entrance Hallway**

Complete with a ceiling light point, wall mounted radiator and laminate flooring.

#### Lounge

13' 3" x 12' 6" (4.04m x 3.80m)

Complete with a ceiling light point, double glazed bay window, wall mounted radiator and laminate flooring.

#### Dining Room

10' 2" x 8' 11" (3.11m x 2.71m)

Complete with a ceiling light point, patio doors and wall mounted radiator. Fitted with laminate flooring.

### Kitchen

#### 10' 2" x 8' 11" (3.11m x 2.71m)

Fitted with a range of wall and base units with Belfast style sink, hob and oven. Space for undercounter fridge freezer. Complete with a ceiling light point, double glazed window and laminate flooring.

#### Landing

Complete with a ceiling light point, double glazed window and carpeted floors.

#### **Bedroom One**

#### 13' 4" x 10' 3" (4.07m x 3.12m)

Complete with a ceiling light point, double glazed bay window and wall mounted radiator. Fitted with laminate flooring.

#### **Bedroom Two**

#### 11' 0" x 10' 2" (3.36m x 3.11m)

Complete with a ceiling light point, double glazed window and wall mounted radiator. Fitted with laminate flooring.

## Bedroom Three

## 8' 4" x 8' 2" (2.54m x 2.49m)

Complete with ceiling spotlights, double glazed window and wall mounted radiator. Fitted with laminate flooring. Bathroom

## 7' 11" x 7' 7" (2.42m x 2.32m)

Featuring a three piece suite including bath with shower over, hand wash basin and W.C. Complete with ceiling spotlights, two double glazed windows and wall mounted radiator. Fitted with part tiled walls and tiled flooring.