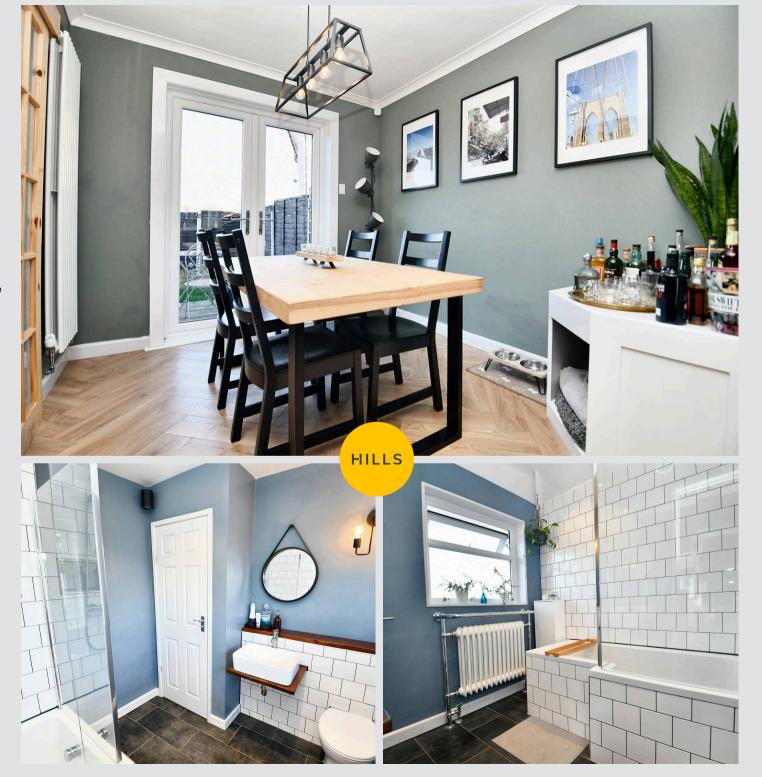

#### Dining Room

10' 2" x 8' 11" (3.11m x 2.71m)

Complete with a ceiling light point, patio doors and wall mounted radiator. Fitted with laminate flooring.

## 7' 11" x 7' 7" (2.42m x 2.32m)

Featuring a three piece suite including bath with shower over, hand wash basin and W.C. Complete with ceiling spotlights, two double glazed windows and wall mounted radiator. Fitted with part tiled walls and tiled flooring.