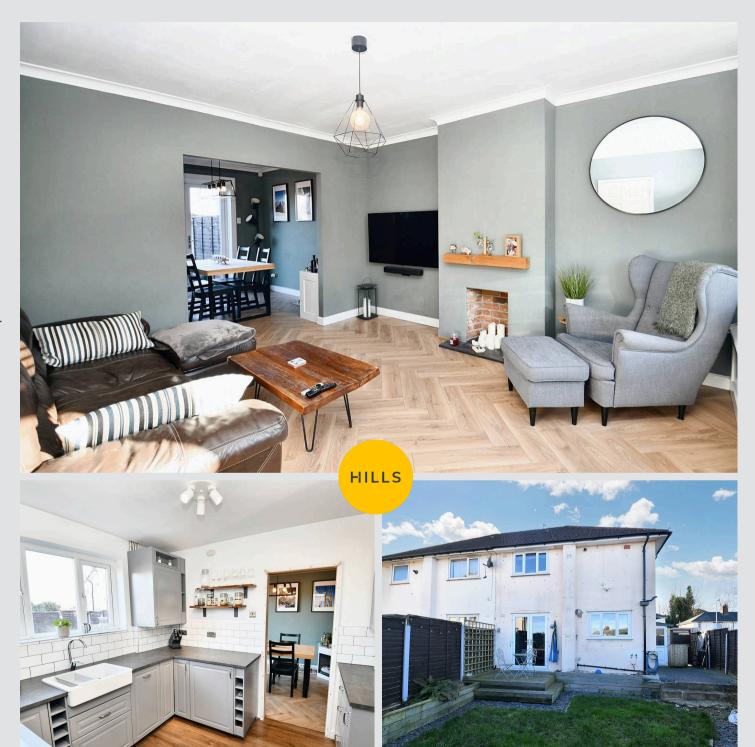

#### Lounge

13' 3" x 12' 6" (4.04m x 3.80m)

Complete with a ceiling light point, double glazed bay window, wall mounted radiator and laminate flooring.

#### Dining Room

10' 2" x 8' 11" (3.11m x 2.71m)

Complete with a ceiling light point, patio doors and wall mounted radiator. Fitted with laminate flooring.

#### 10' 2" x 8' 11" (3.11m x 2.71m)

Fitted with a range of wall and base units with Belfast style sink, hob and oven. Space for undercounter fridge freezer. Complete with a ceiling light point, double glazed window and laminate flooring.