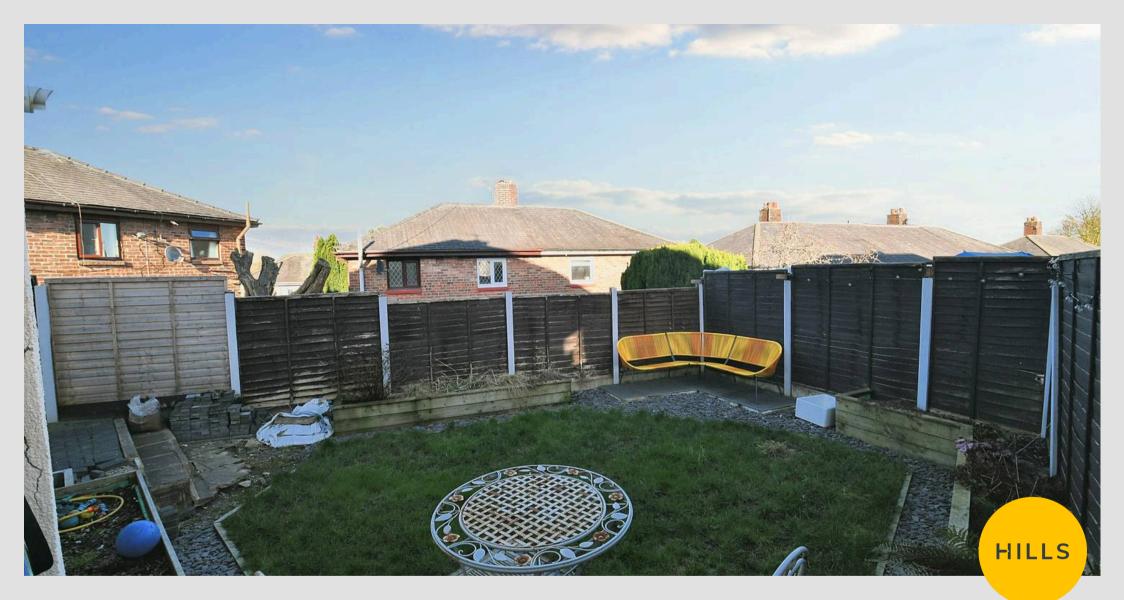

#### Externally

To the front of the property is a double driveway providing off-road parking. To the rear of the property is a beautifully presented garden with laid-to-lawn grass and stoned area.