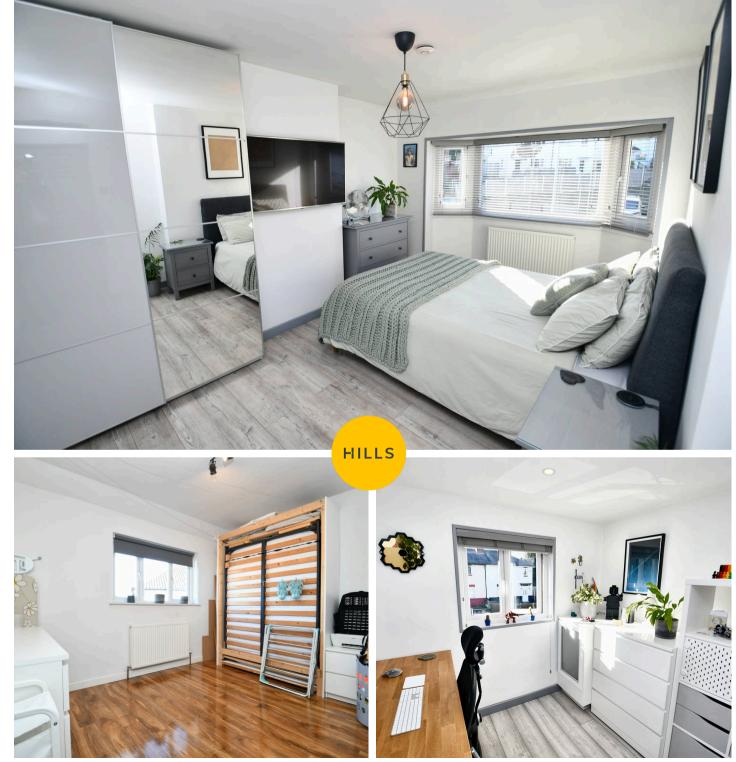

#### 13' 4" x 10' 3" (4.07m x 3.12m)

Complete with a ceiling light point, double glazed bay window and wall mounted radiator. Fitted with laminate flooring.

#### 11' 0" x 10' 2" (3.36m x 3.11m)

Complete with a ceiling light point, double glazed window and wall mounted radiator. Fitted with laminate flooring.

## 8' 4" x 8' 2" (2.54m x 2.49m)

Complete with ceiling spotlights, double glazed window and wall mounted radiator. Fitted with laminate flooring. Bathroom