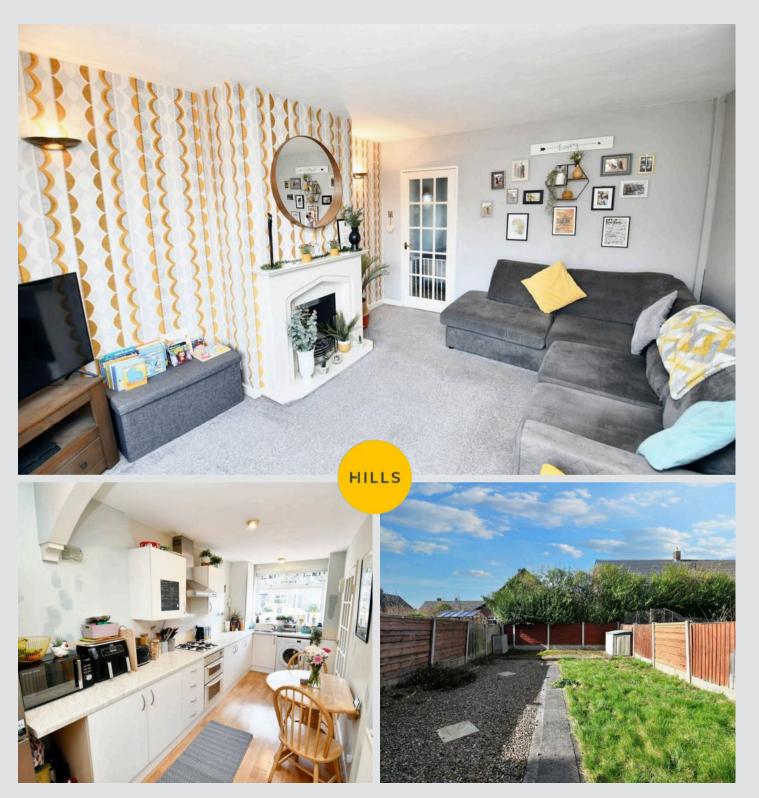

#### Lounge

14' 5" x 11' 7" (4.39m x 3.53m) Complete with two wall light points, patio doors and wall mounted radiator. Fitted with carpet flooring.

#### 16' 8" x 7' 0" (5.07m x 2.13m)

Featuring complementary wall and base units with integral hob and oven. Space for a washing machine. Complete with three ceiling light points, double glazed window and wall mounted radiator. Fitted with laminate flooring.

#### External

To the front of the property is a double driveway. To the rear of the property is a generously sized garden with grass, decking, paving and stoned area.