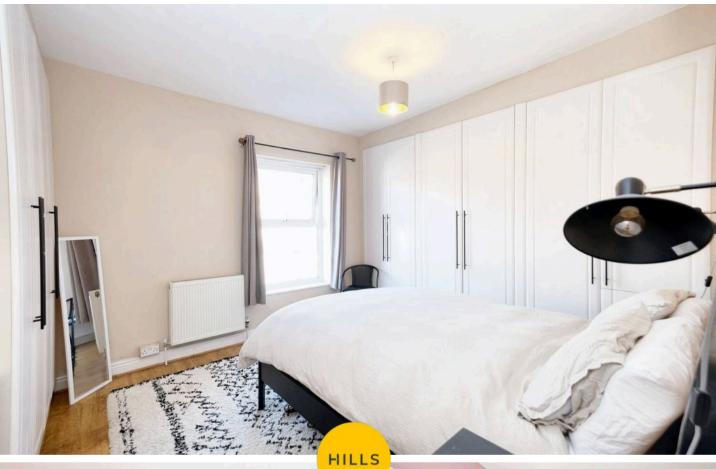

#### **Bedroom One**

12' 5" x 11' 7" (3.78m x 3.53m)

Featuring fitted wardrobes. Complete with a ceiling light point, double glazed window and wall mounted radiator. Fitted with laminate flooring.