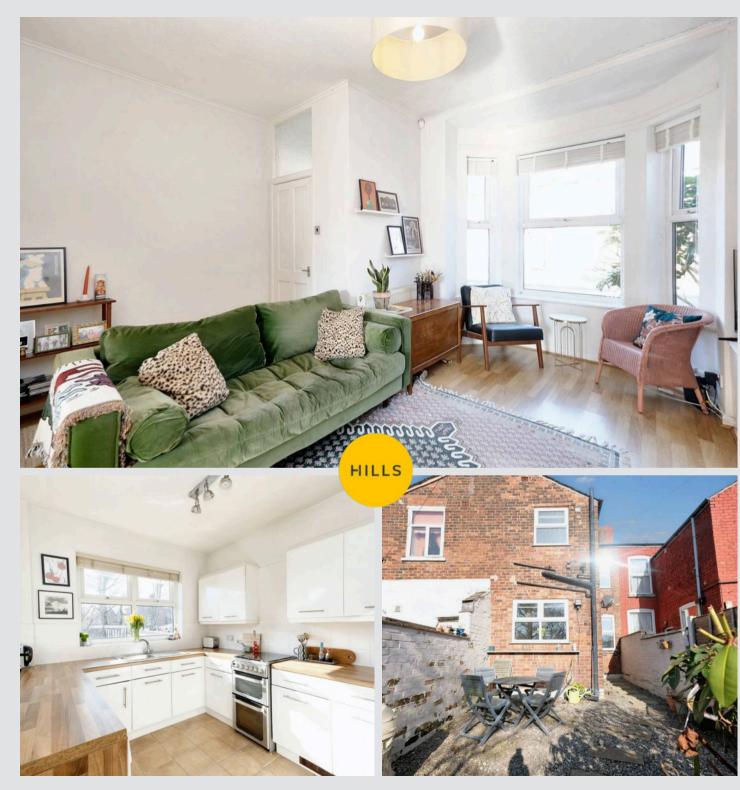

### Lounge

14' 6" x 14' 4" (4.42m x 4.37m)

Featuring a log burner with tiled hearth. Complete with a ceiling light point, double glazed bay window and wall mounted radiator. Fitted with laminate flooring.

#### Kitchen

10' 7" x 8' 8" (3.23m x 2.64m)

Featuring complementary wall and base units with integral stainless steel sink. Space for a fridge freezer, cooker, washing machine and dishwasher. Complete with a ceiling light point, two double glazed windows and hardwood door. Fitted with part tiled walls and tiled flooring.

# External

To the rear of the property is a decorative stoned, low maintenance garden with stepping stones, slate chippings, planted borders with gated access.