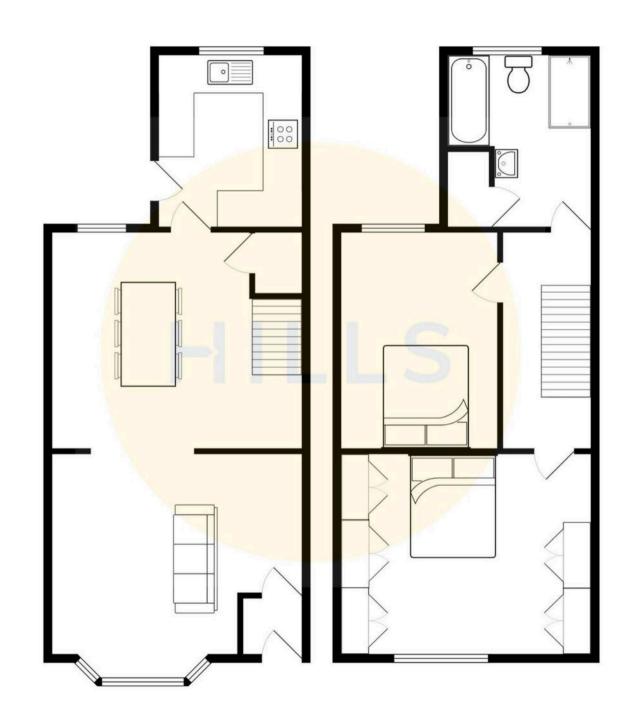

#### Vestibule

Entered via a hardwood front door. Complete with a ceiling light point and laminate flooring.

### Lounge

14' 6" x 14' 4" (4.42m x 4.37m)

Featuring a log burner with tiled hearth. Complete with a ceiling light point, double glazed bay window and wall mounted radiator. Fitted with laminate flooring.

# **Dining Room**

14' 4" x 11' 5" (4.37m x 3.48m)

Featuring an open fireplace. Complete with a ceiling light point, double glazed window and wall mounted radiator. Fitted with laminate flooring. Storage cupboard.

#### Kitchen

10' 7" x 8' 8" (3.23m x 2.64m)

Featuring complementary wall and base units with integral stainless steel sink. Space for a fridge freezer, cooker, washing machine and dishwasher. Complete with a ceiling light point, two double glazed windows and hardwood door. Fitted with part tiled walls and tiled flooring.

# Landing

Complete with a ceiling light point and carpet flooring.

#### **Bedroom One**

12' 5" x 11' 7" (3.78m x 3.53m)

Featuring fitted wardrobes. Complete with a ceiling light point, double glazed window and wall mounted radiator. Fitted with laminate flooring.

#### **Bedroom Two**

14' 6" x 9' 3" (4.42m x 2.82m)

Complete with a ceiling light point, double glazed window and wall mounted radiator. Fitted with laminate flooring. Access to a boarded loft.

## Bathroom

10' 6" x 8' 8" (3.20m x 2.64m)

Featuring a four piece suite including a jacuzzi bath, walk in shower, hand wash basin and W.C. Complete with ceiling spotlights, double glazed window and heated towel rail. Fitted with part tiled walls and tiled flooring with floor lights. Boiler