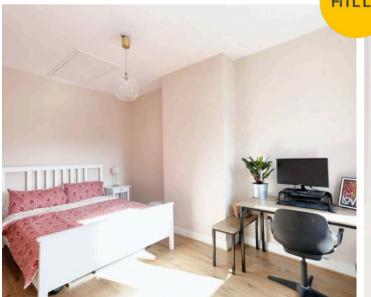

#### **Bedroom One**

12' 5" x 11' 7" (3.78m x 3.53m)

Featuring fitted wardrobes. Complete with a ceiling light point, double glazed window and wall mounted radiator. Fitted with laminate flooring.

#### **Bedroom Two**

14' 6" x 9' 3" (4.42m x 2.82m)

Complete with a ceiling light point, double glazed window and wall mounted radiator. Fitted with laminate flooring. Access to a boarded loft.