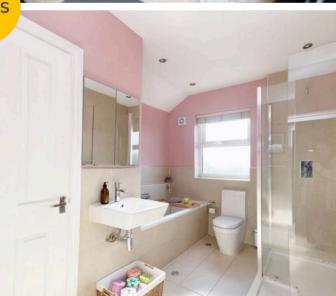

## Bathroom

10' 6" x 8' 8" (3.20m x 2.64m)

Featuring a four piece suite including a jacuzzi bath, walk in shower, hand wash basin and W.C. Complete with ceiling spotlights, double glazed window and heated towel rail. Fitted with part tiled walls and tiled flooring with floor lights. Boiler