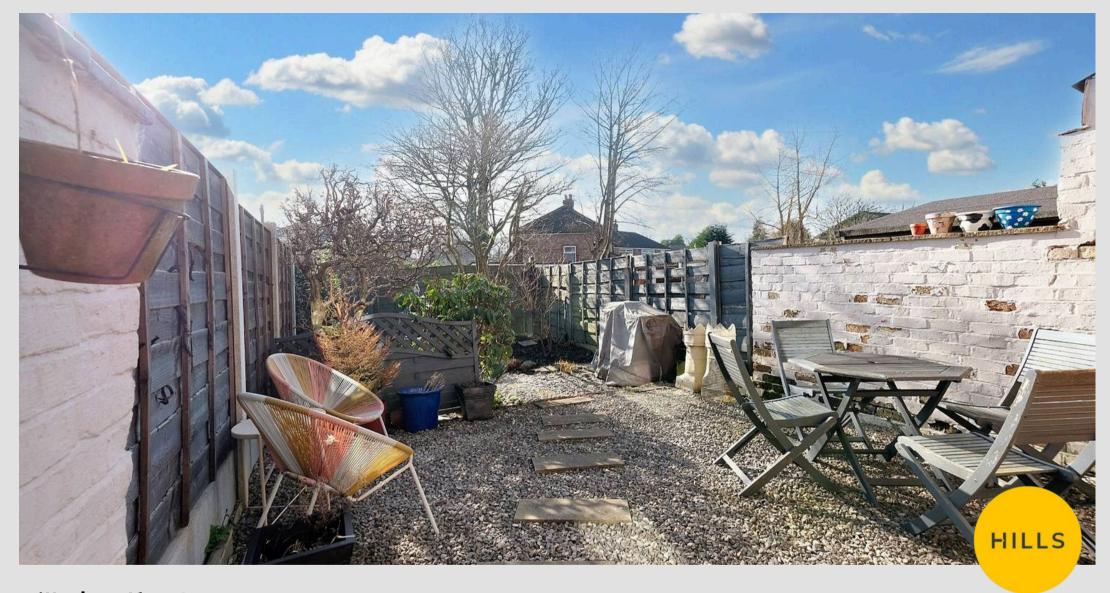

# External

To the rear of the property is a decorative stoned, low maintenance garden with stepping stones, slate chippings, planted borders with gated access.