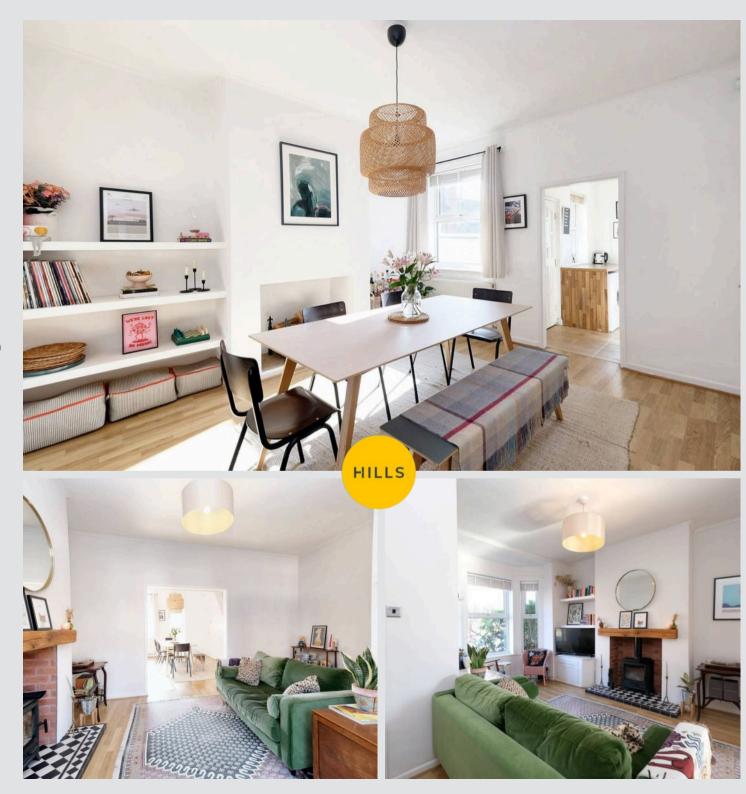

### Lounge

14' 6" x 14' 4" (4.42m x 4.37m)

Featuring a log burner with tiled hearth. Complete with a ceiling light point, double glazed bay window and wall mounted radiator. Fitted with laminate flooring.

# **Dining Room**

14' 4" x 11' 5" (4.37m x 3.48m)

Featuring an open fireplace. Complete with a ceiling light point, double glazed window and wall mounted radiator. Fitted with laminate flooring. Storage cupboard.