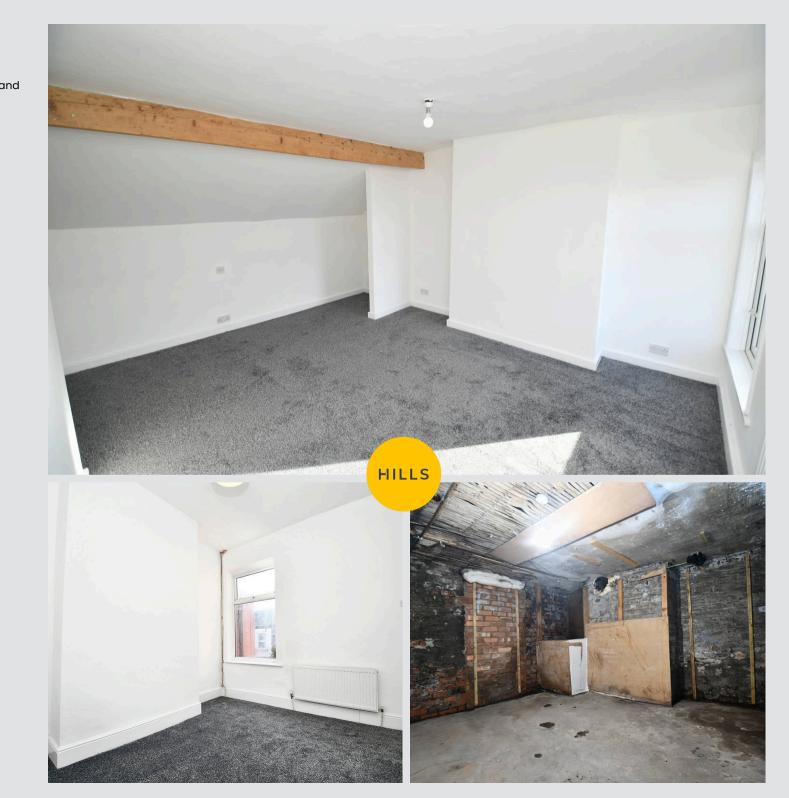

#### Bedroom One

15' 5" x 14' 3" (4.70m x 4.34m)

Complete with a ceiling light point, double glazed window and wall mounted radiator. Fitted with laminate flooring.

#### Bedroom Two

14' 6" x 11' 11" (4.43m x 3.64m) Complete with a ceiling light point, double glazed window and wall mounted radiator. Fitted with carpet flooring.

#### **Bedroom Three**

11' 1" x 9' 7" (3.37m x 2.91m) Complete with a ceiling light point, double glazed window and wall mounted radiator. Fitted with carpet flooring.

#### Cellar

Room One: 3.28m x 3.27m Room Two: 3.48m x 3.18m