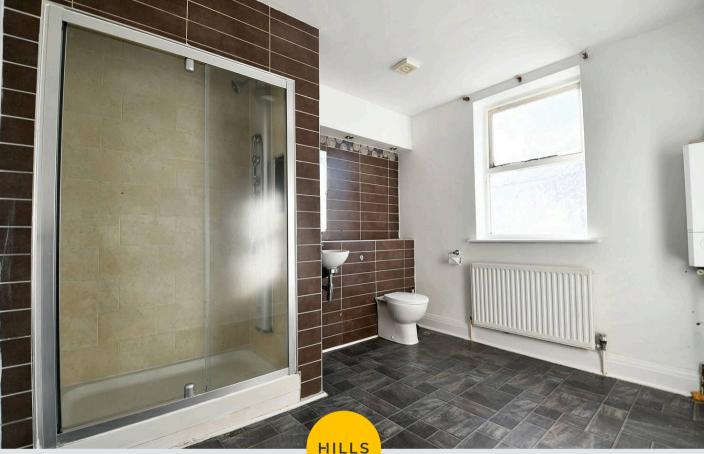

#### Shower Room

10' 6" x 9' 9" (3.20m x 2.96m)
Featuring a shower cubicle, hand wash basin and W.C.
Complete with a ceiling light point, double glazed window and wall mounted radiator. Fitted with cushioned flooring.