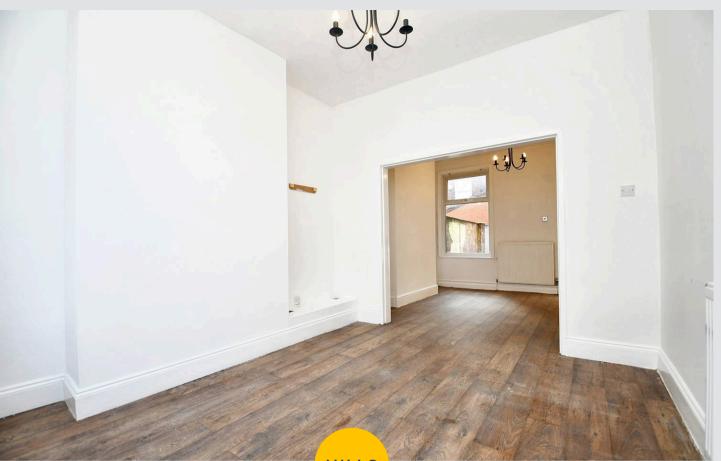

#### **Entrance Hallway**

Complete with a ceiling light point, wall mounted radiator and laminate flooring.

#### Lounge

11' 11" x 10' 8" (3.62m x 3.25m)

Complete with a ceiling light point, double glazed window and wall mounted radiator. Fitted with laminate flooring.