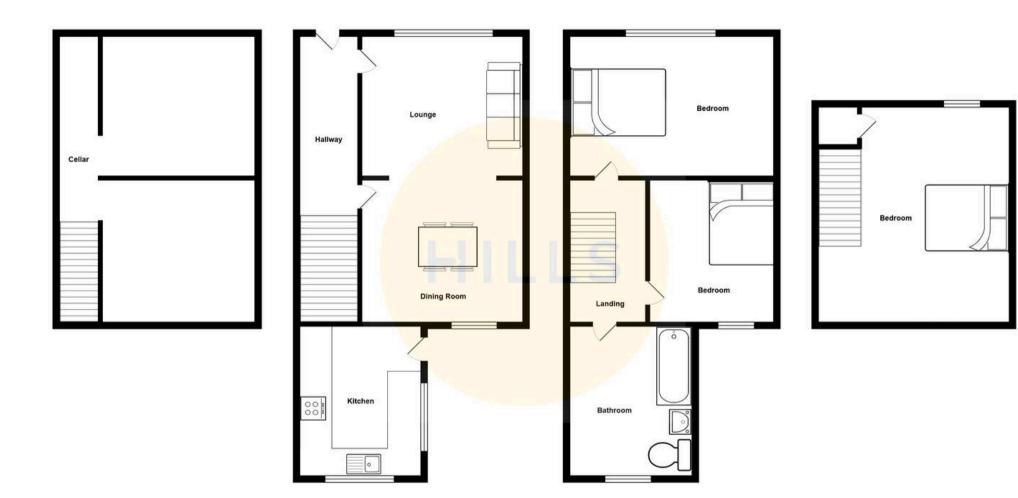

Tenure: Freehold

- Spacious Three Double Bedroom Family Home
- Set Over Three Floors, with an Abundance of Space
- Bay-Fronted Lounge and a Dining Room Separated via an Archway
- Fitted Kitchen and a Large, Three-Piece Shower Room
- Low-Maintenance Courtyard Gardens to the Front and Rear
- Benefits from a Cellar with the Potential for Further Development
- Within Walking Distance of Salford Quays and Media City, which is Host to a Fine Array of Bars, Shops and Restaurants
- Close to Langworthy Tram Stop, with Direct Access into Manchester City Centre
- Viewing is Highly Recommended to Appreciate the Size!

#### **Entrance Hallway**

Complete with a ceiling light point, wall mounted radiator and laminate flooring.

#### Lounge

11' 11" x 10' 8" (3.62m x 3.25m)

Complete with a ceiling light point, double glazed window and wall mounted radiator. Fitted with laminate flooring.

#### Kitchen

#### 12' 6" x 9' 9" (3.82m x 2.96m)

Featuring complementary fitted units with integral hob, dishwasher and oven. Complete with ceiling spotlights, two single glazed windows and laminate flooring.

#### **Dining Room**

11' 3" x 11' 1" (3.44m x 3.38m)

Complete with a ceiling light point, double glazed window and wall mounted radiator. Fitted with laminate flooring.

#### Landing

Complete with a ceiling light point and carpet flooring.

#### Bedroom One

15' 5" x 14' 3" (4.70m x 4.34m)

Complete with a ceiling light point, double glazed window and wall mounted radiator. Fitted with laminate flooring.

#### Bedroom Two

14' 6" x 11' 11" (4.43m x 3.64m) Complete with a ceiling light point, double glazed window and wall mounted radiator. Fitted with carpet flooring.

#### **Bedroom Three**

11' 1" x 9' 7" (3.37m x 2.91m) Complete with a ceiling light point, double glazed window and wall mounted radiator. Fitted with carpet flooring.

#### Shower Room

10' 6" x 9' 9" (3.20m x 2.96m)
Featuring a shower cubicle, hand wash basin and W.C.
Complete with a ceiling light point, double glazed window and wall mounted radiator. Fitted with cushioned flooring.

#### Cellar

Room One: 3.28m x 3.27m Room Two: 3.48m x 3.18m