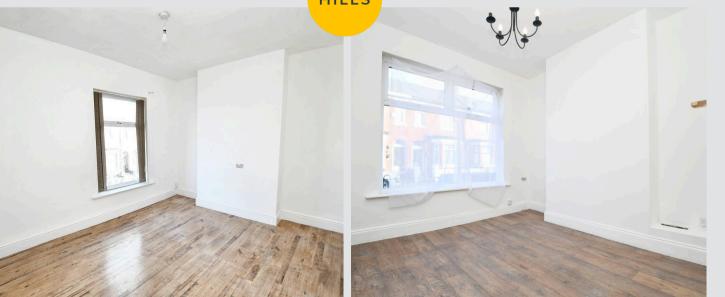

#### Lounge

11' 11" x 10' 8" (3.62m x 3.25m)

Complete with a ceiling light point, double glazed window and wall mounted radiator. Fitted with laminate flooring.

#### **Dining Room**

11' 3" x 11' 1" (3.44m x 3.38m)

Complete with a ceiling light point, double glazed window and wall mounted radiator. Fitted with laminate flooring.