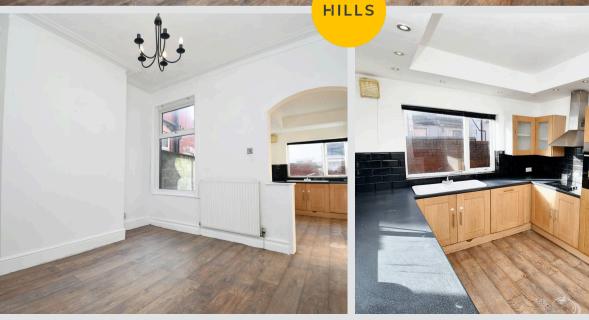

#### Kitchen

#### 12' 6" x 9' 9" (3.82m x 2.96m)

Featuring complementary fitted units with integral hob, dishwasher and oven. Complete with ceiling spotlights, two single glazed windows and laminate flooring.

#### **Dining Room**

11' 3" x 11' 1" (3.44m x 3.38m)

Complete with a ceiling light point, double glazed window and wall mounted radiator. Fitted with laminate flooring.