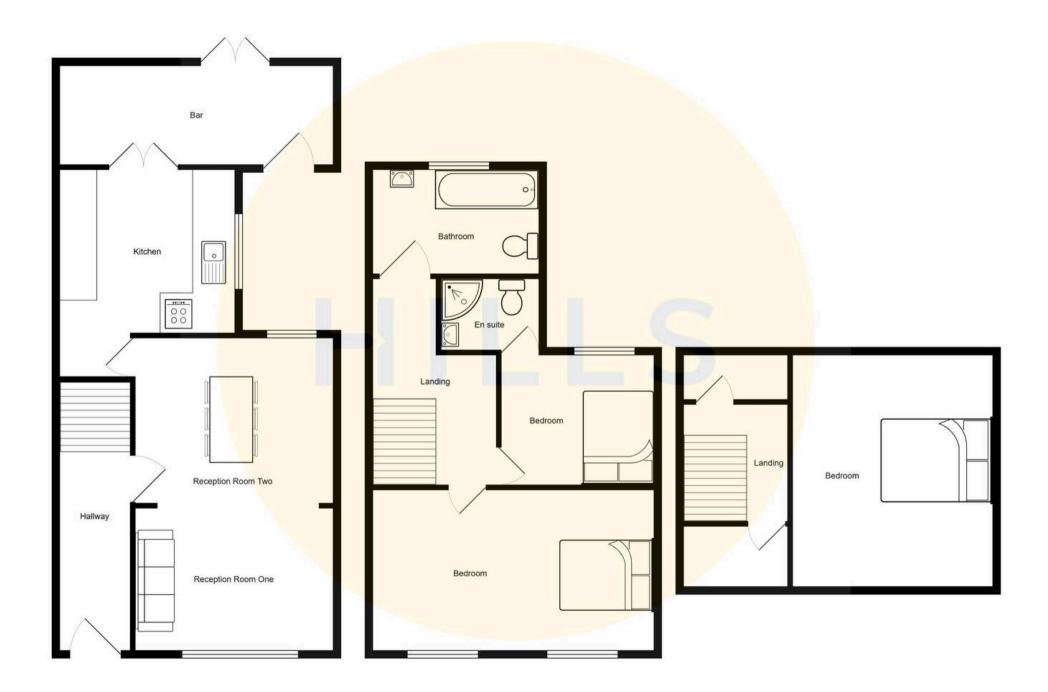

#### **Reception Room One**

10' 5" x 11' 2" (3.17m x 3.41m)

Complete with a ceiling light point, double glazed window and wall mounted radiator. Fitted with laminate flooring.

## **Reception Room Two**

12' 4" x 10' 3" (3.75m x 3.12m)

Featuring a log burner. Complete with a ceiling light point, double glazed window and wall mounted radiator. Fitted with laminate flooring.

#### Kitchen

11' 7" x 7' 10" (3.52m x 2.38m)

Featuring complementary wall and base units with integral cooker and hob. Space for a washing machine, dishwasher and fridge freezer. Complete with ceiling spotlights, double glazed window and wall mounted radiator. Fitted with lino flooring.

#### Bar

10' 9" x 10' 11" (3.27m x 3.33m)

Complete with a ceiling light point, double glazed patio doors and electric radiator.

### Landing

Complete with a ceiling light point and carpet flooring.

#### **Bedroom One**

14' 2" x 12' 9" (4.33m x 3.88m)

Complete with a ceiling light point, double glazed window and wall mounted radiator. Fitted with laminate flooring.

#### En suite

4' 11" x 6' 1" (1.49m x 1.85m)

Featuring a three piece suite including shower, hand wash basin and W.C. Complete with ceiling spotlights.

#### **Bedroom Two**

18' 0" x 13' 8" (5.48m x 4.16m)

Complete with ceiling spotlights, two skylights and a wall mounted radiator. Fitted with carpet flooring.

## **Bedroom Three**

12' 2" x 8' 7" (3.70m x 2.62m)

Complete with a ceiling light point, double glazed window and wall mounted radiator. Fitted with carpet flooring.

## Bathroom

5' 2" x 7' 9" (1.58m x 2.37m)

Featuring a three piece suite including bath with shower over, hand wash basin and W.C. Complete with ceiling spotlights, double glazed window, tiled walls and flooring.