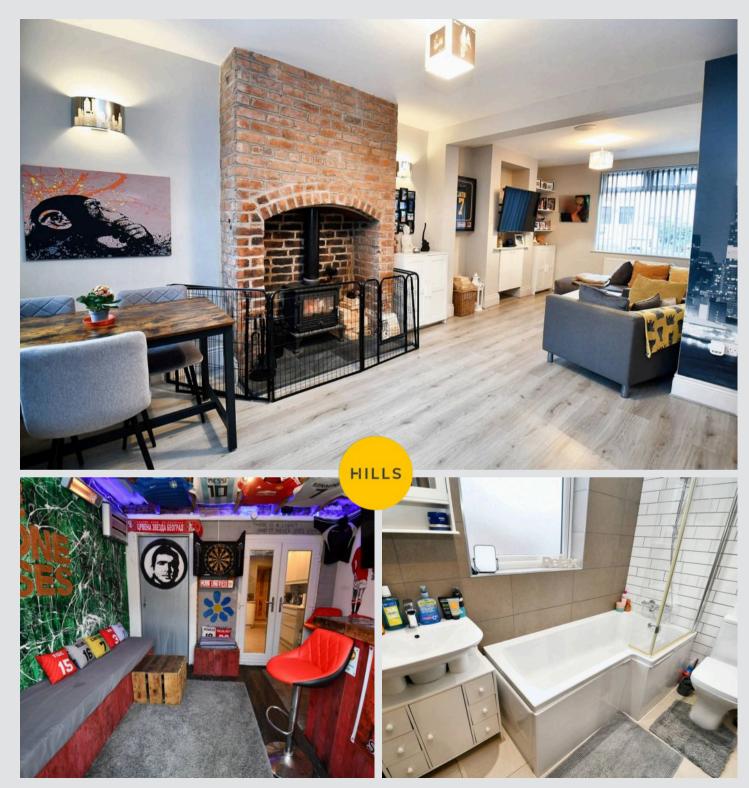

## **Reception Room Two**

12' 4" x 10' 3" (3.75m x 3.12m)

Featuring a log burner. Complete with a ceiling light point, double glazed window and wall mounted radiator. Fitted with laminate flooring.

#### Bar

10' 9" x 10' 11" (3.27m x 3.33m)

Complete with a ceiling light point, double glazed patio doors and electric radiator.

## Bathroom

5' 2" x 7' 9" (1.58m x 2.37m)

Featuring a three piece suite including bath with shower over, hand wash basin and W.C. Complete with ceiling spotlights, double glazed window, tiled walls and flooring.