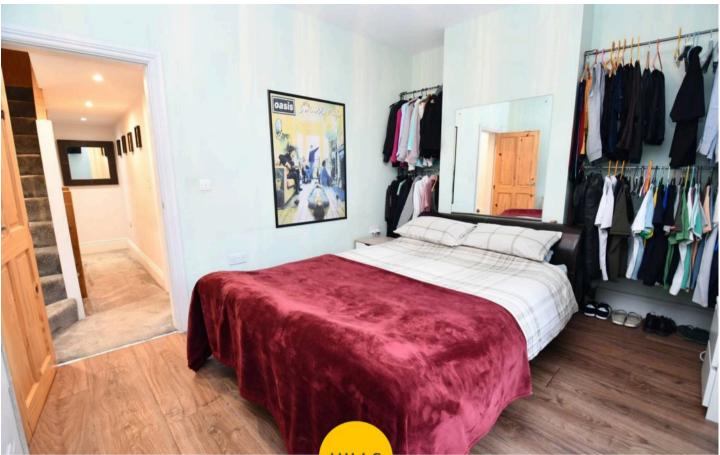

#### **Bedroom One**

14' 2" x 12' 9" (4.33m x 3.88m)

Complete with a ceiling light point, double glazed window and wall mounted radiator. Fitted with laminate flooring.

#### **Bedroom Two**

18' 0" x 13' 8" (5.48m x 4.16m)

Complete with ceiling spotlights, two skylights and a wall mounted radiator. Fitted with carpet flooring.

## **Bedroom Three**

12' 2" x 8' 7" (3.70m x 2.62m)

Complete with a ceiling light point, double glazed window and wall mounted radiator. Fitted with carpet flooring.