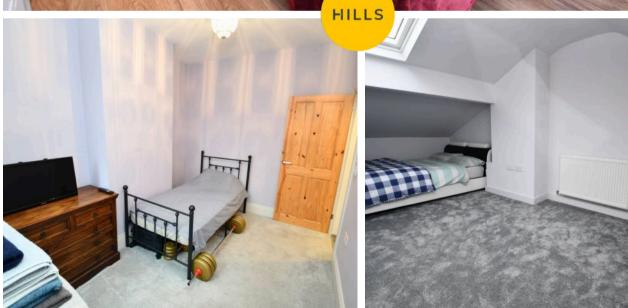

#### **Bedroom Two**

18' 0" x 13' 8" (5.48m x 4.16m)

Complete with ceiling spotlights, two skylights and a wall mounted radiator. Fitted with carpet flooring.

## **Bedroom Three**

12' 2" x 8' 7" (3.70m x 2.62m)

Complete with a ceiling light point, double glazed window and wall mounted radiator. Fitted with carpet flooring.