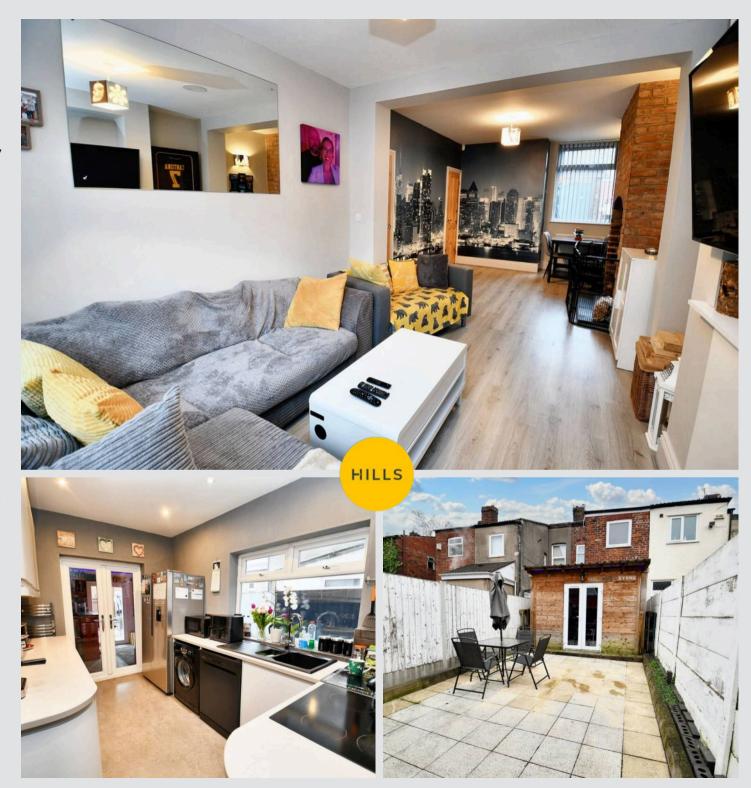

#### **Reception Room One**

10' 5" x 11' 2" (3.17m x 3.41m)

Complete with a ceiling light point, double glazed window and wall mounted radiator. Fitted with laminate flooring.

## **Reception Room Two**

12' 4" x 10' 3" (3.75m x 3.12m)

Featuring a log burner. Complete with a ceiling light point, double glazed window and wall mounted radiator. Fitted with laminate flooring.

#### Kitchen

11' 7" x 7' 10" (3.52m x 2.38m)

Featuring complementary wall and base units with integral cooker and hob. Space for a washing machine, dishwasher and fridge freezer. Complete with ceiling spotlights, double glazed window and wall mounted radiator. Fitted with lino flooring.

#### Bar

10' 9" x 10' 11" (3.27m x 3.33m)

Complete with a ceiling light point, double glazed patio doors and electric radiator.