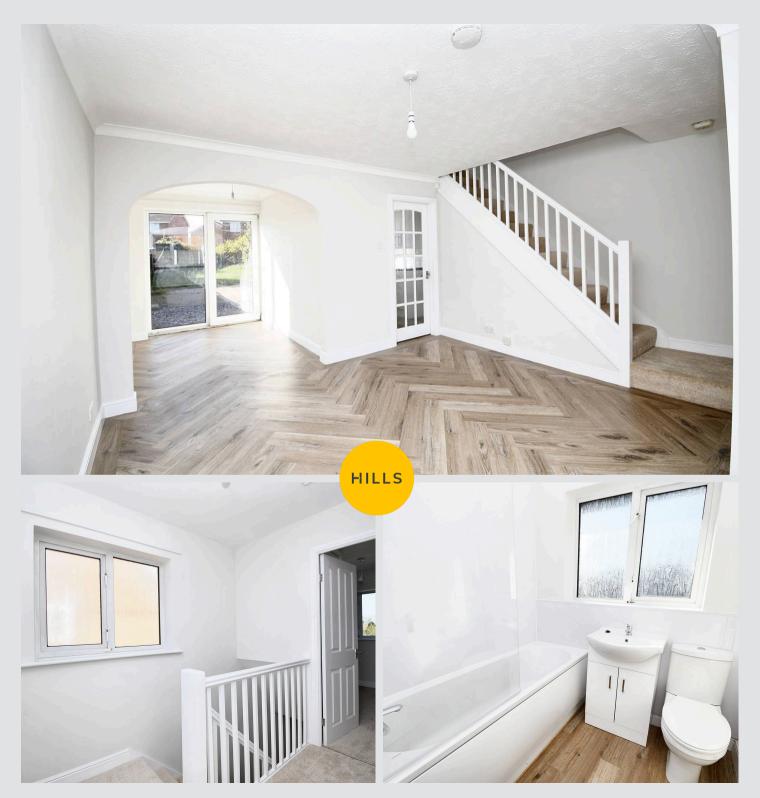

## Lounge

12' 6" x 14' 4" (3.81m x 4.37m)

Complete with a ceiling light point, double glazed window and wall mounted radiator. Fitted with laminate flooring.

# **Dining Room**

8' 7" x 6' 7" (2.62m x 2.01m)

Complete with a ceiling light point, wall mounted radiator, patio doors and laminate flooring.

## Landing

Complete with a ceiling light point, double glazed window and carpet flooring. Loft access.

# Bathroom

6' 3" x 5' 5" (1.91m x 1.65m)

Featuring a three piece suite including bath with shower over, hand wash basin and W.C. Complete with a ceiling light point, double glazed window and wall mounted radiator. Fitted with laminate tile flooring.