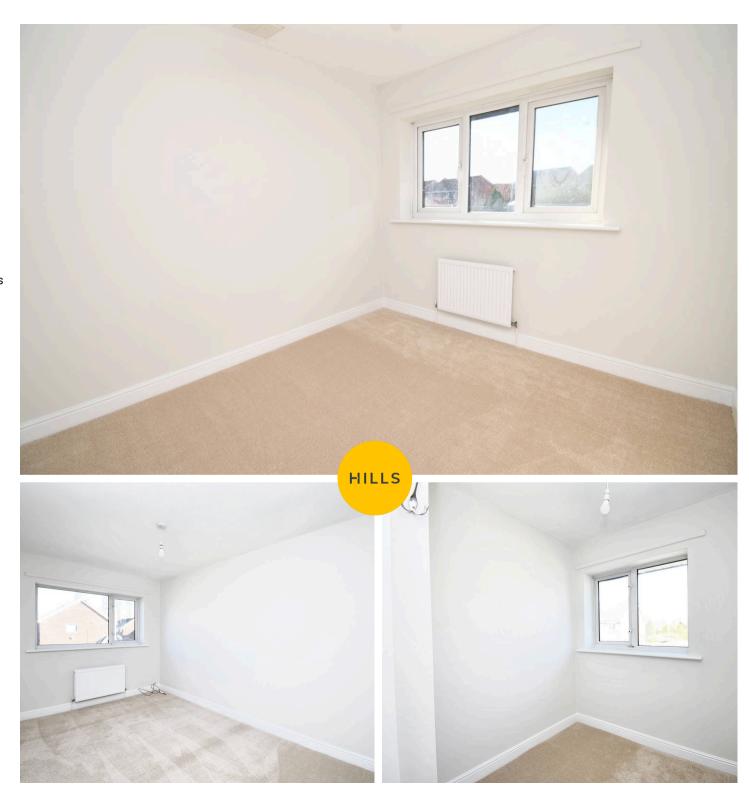

#### **Bedroom One**

13' 6" x 8' 9" (4.11m x 2.67m)

Complete with a ceiling light point, double glazed window and wall mounted radiator. Fitted with laminate flooring.

#### **Bedroom Two**

9' 7" x 9' 0" (2.92m x 2.74m)

Complete with a ceiling light point, double glazed window and wall mounted radiator. Fitted with laminate flooring.

### **Bedroom Three**

6' 5" x 6' 4" (1.96m x 1.93m)

Complete with a double glazed window, wall mounted radiator and laminate flooring. Storage above stairs.