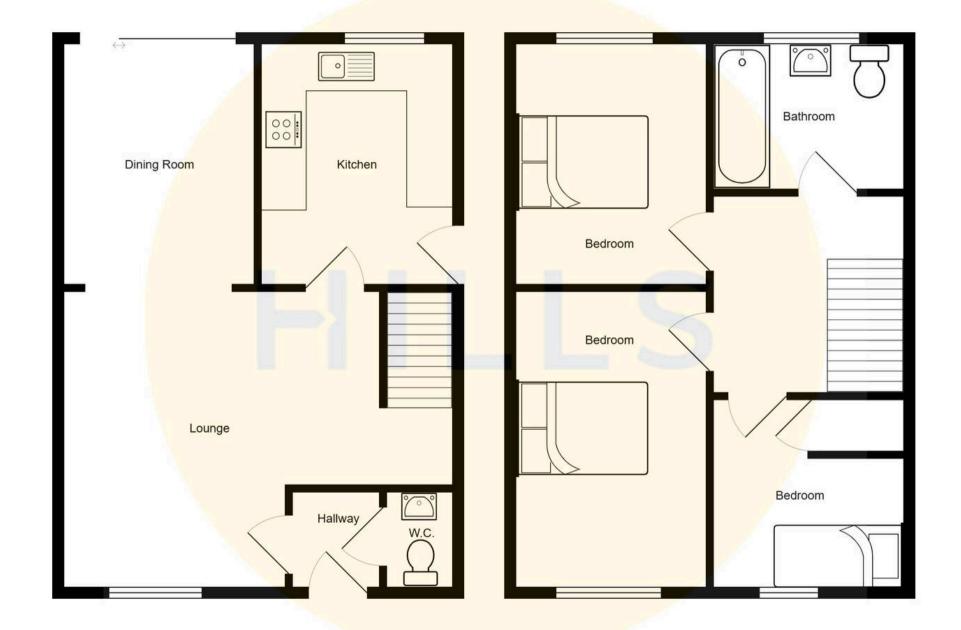

# **Entrance Hallway**

Entered via a uPVC front door. Complete with a ceiling light point, wall mounted radiator and laminate flooring.

## Lounge

12' 6" x 14' 4" (3.81m x 4.37m)

Complete with a ceiling light point, double glazed window and wall mounted radiator. Fitted with laminate flooring.

# Kitchen

8' 7" x 8' 4" (2.62m x 2.54m)

Featuring complementary wall and base units with integral stainless steel sink, electric hob and oven.

Complete with a ceiling light point, double glazed window, part tiled walls and lino flooring. Understairs storage.

# **Dining Room**

8' 7" x 6' 7" (2.62m x 2.01m)

Complete with a ceiling light point, wall mounted radiator, patio doors and laminate flooring.

## Landing

Complete with a ceiling light point, double glazed window and carpet flooring. Loft access.

#### **Bedroom One**

13' 6" x 8' 9" (4.11m x 2.67m)

Complete with a ceiling light point, double glazed window and wall mounted radiator. Fitted with laminate flooring.

#### **Bedroom Two**

9' 7" x 9' 0" (2.92m x 2.74m)

Complete with a ceiling light point, double glazed window and wall mounted radiator. Fitted with laminate flooring.

### **Bedroom Three**

6' 5" x 6' 4" (1.96m x 1.93m)

Complete with a double glazed window, wall mounted radiator and laminate flooring. Storage above stairs.

# Bathroom

6' 3" x 5' 5" (1.91m x 1.65m)

Featuring a three piece suite including bath with shower over, hand wash basin and W.C. Complete with a ceiling light point, double glazed window and wall mounted radiator. Fitted with laminate tile flooring.