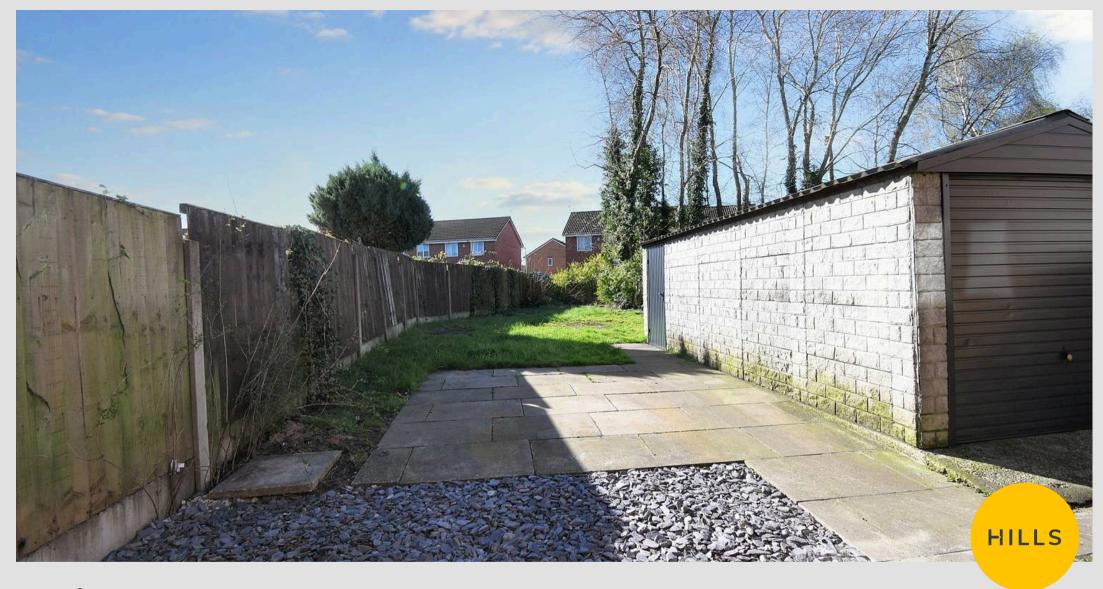

# **External**

To the front of the property is off road parking with a small fence enclosed garden. To the rear of the property is an enclosed garden with detached garage and gated access to the front.