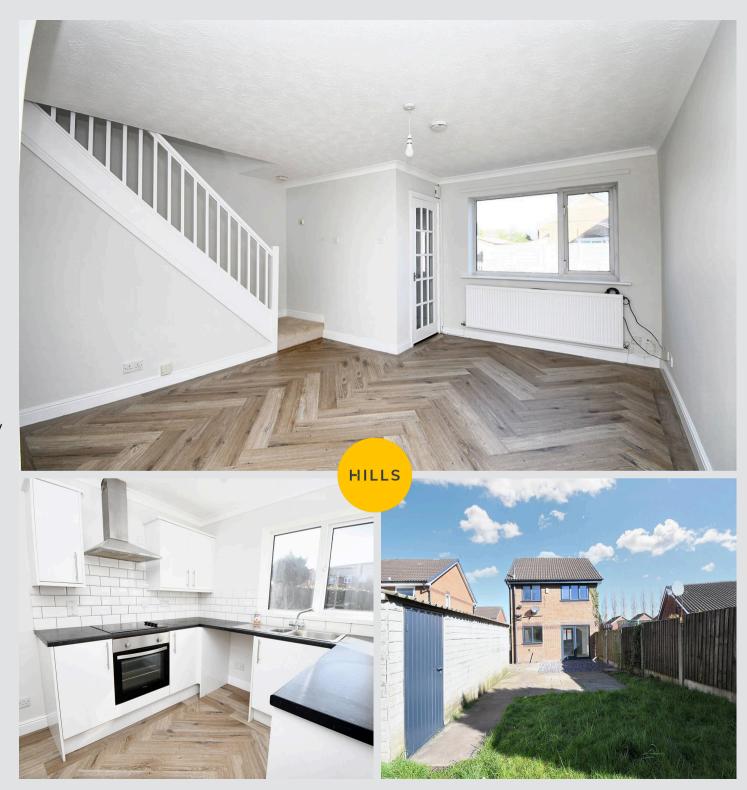

# **Entrance Hallway**

Entered via a uPVC front door. Complete with a ceiling light point, wall mounted radiator and laminate flooring.

# Kitchen

8' 7" x 8' 4" (2.62m x 2.54m)

Featuring complementary wall and base units with integral stainless steel sink, electric hob and oven.

Complete with a ceiling light point, double glazed window, part tiled walls and lino flooring. Understairs storage.

# **External**

To the front of the property is off road parking with a small fence enclosed garden. To the rear of the property is an enclosed garden with detached garage and gated access to the front.