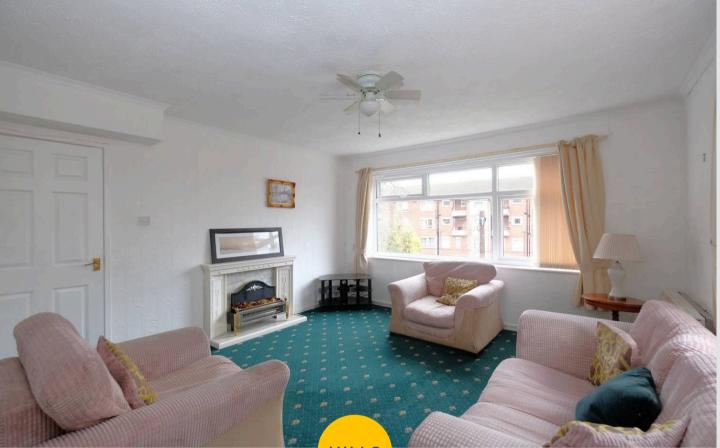

#### Lounge

13' 4" x 13' 4" (4.06m x 4.06m)

Featuring an electric fire. Complete with a ceiling light point and fan, two double glazed windows and electric radiator. Fitted with carpet flooring.