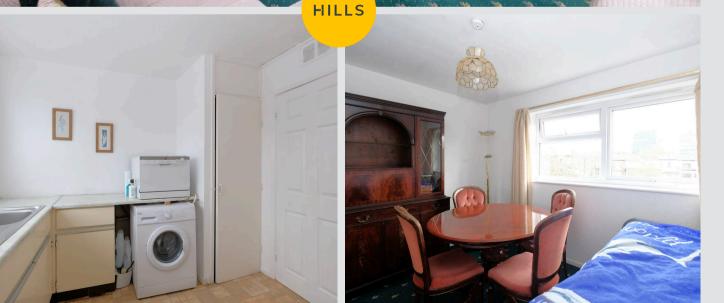

#### Kitchen

#### 11' 4" x 9' 2" (3.45m x 2.79m)

Featuring complementary wall and base units with integral stainless steel sink. Space for a fridge freezer, cooker and washer. Complete with a ceiling light point, double glazed window and storage cupboard. Fitted with part tiled walls and lino flooring.

#### **Dining Room**

10' 8" x 9' 2" (3.25m x 2.79m)

Complete with a ceiling light point, double glazed window and electric radiator. Fitted with carpet flooring.