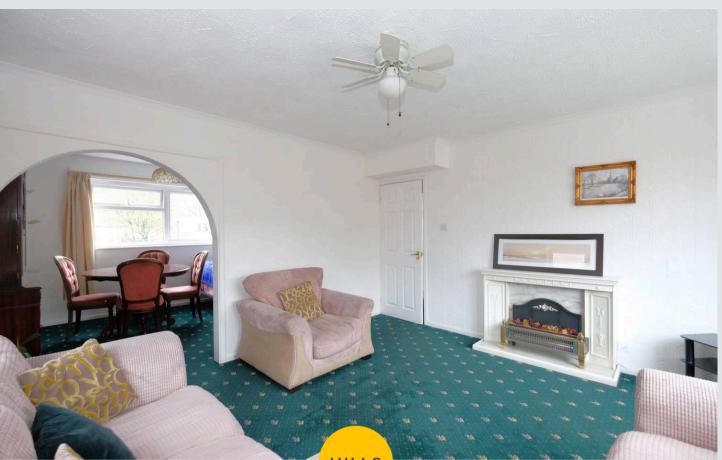

#### Lounge

13' 4" x 13' 4" (4.06m x 4.06m)

Featuring an electric fire. Complete with a ceiling light point and fan, two double glazed windows and electric radiator. Fitted with carpet flooring.

#### **Dining Room**

10' 8" x 9' 2" (3.25m x 2.79m)

Complete with a ceiling light point, double glazed window and electric radiator. Fitted with carpet flooring.