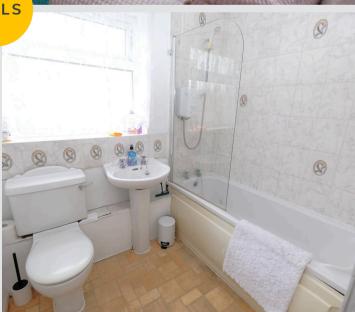

## Bathroom

# 9' 1" x 6' 9" (2.77m x 2.06m)

Featuring a three piece suite including a bath with electric shower over, hand wash basin and W.C. Complete with a ceiling light point, double glazed window and electric radiator. Fitted with part tiled walls and lino flooring.