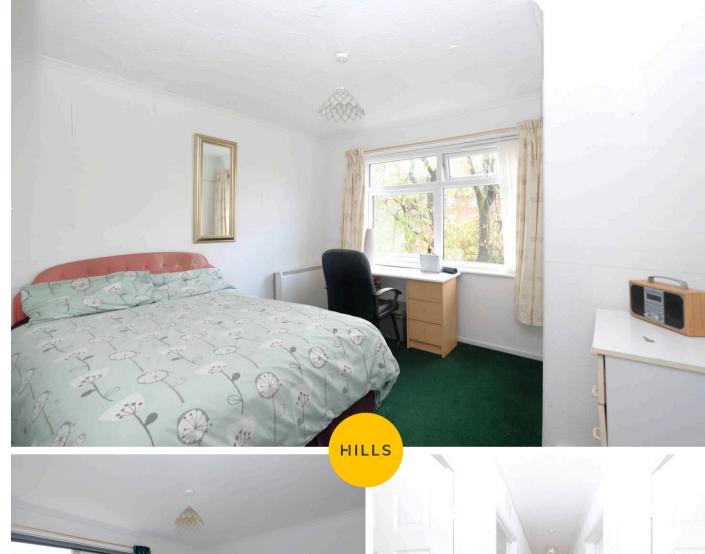

#### Lounge

13' 4" x 13' 4" (4.06m x 4.06m)

Featuring an electric fire. Complete with a ceiling light point and fan, two double glazed windows and electric radiator. Fitted with carpet flooring.

#### **Dining Room**

10' 8" x 9' 2" (3.25m x 2.79m)

Complete with a ceiling light point, double glazed window and electric radiator. Fitted with carpet flooring.

#### Bedroom One

13' 0" x 10' 4" (3.96m x 3.15m)

Featuring fitted wardrobes. Complete with a ceiling light point, double glazed window and carpet flooring.

#### Bedroom Two

11' 4" x 10' 4" (3.45m x 3.15m)

Featuring a fitted wardrobe. Complete with a ceiling light point, double glazed window and electric radiator. Fitted with carpet flooring.