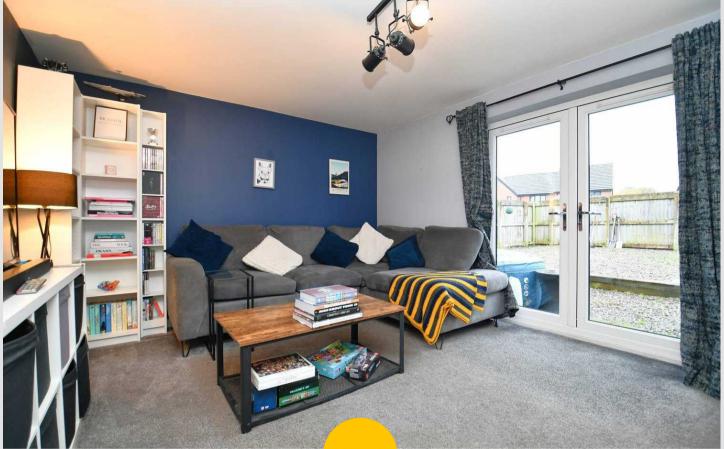

#### Lounge

## 15' 5" x 11' 6" (4.71m x 3.51m)

Complete with a ceiling light point, wall mounted radiator and patio doors. Fitted with laminate flooring.