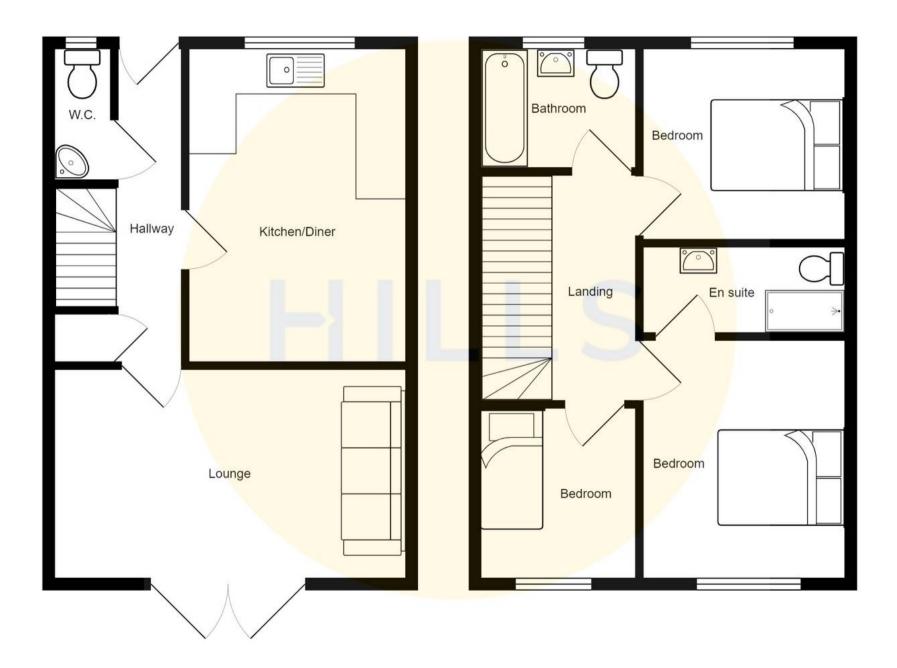

#### **Entrance Hallway**

A welcoming entrance hallway complete with a ceiling light point, wall mounted radiator and laminate flooring.

#### Lounge

## 15' 5" x 11' 6" (4.71m x 3.51m)

Complete with a ceiling light point, wall mounted radiator and patio doors. Fitted with laminate flooring.

## Kitchen / Diner

#### 15' 1" x 8' 10" (4.59m x 2.68m)

Featuring complementary fitted units with integral hob and oven. Space for a washing machine and dishwasher. Complete with two ceiling light points, double glazed window and wall mounted radiator. Fitted with laminate flooring.

## W.C.

#### 6' 2" x 2' 11" (1.89m x 0.90m)

Featuring a hand wash basin and W.C. Complete with a ceiling light point, double glazed window and wall mounted radiator. Fitted with tiled flooring.

#### Landing

Complete with a ceiling light point, wall mounted radiator and carpet flooring.

#### Bathroom

#### 6' 7" x 6' 4" (2.01m x 1.93m)

A modern bathroom featuring a three-piece suite including a bath, hand wash basin and W.C. Complete with a ceiling light point, double glazed window and wall mounted radiator. Fitted with tiled walls and flooring.

#### Bedroom One

#### En suite

#### Bedroom Two

#### **Bedroom Three**