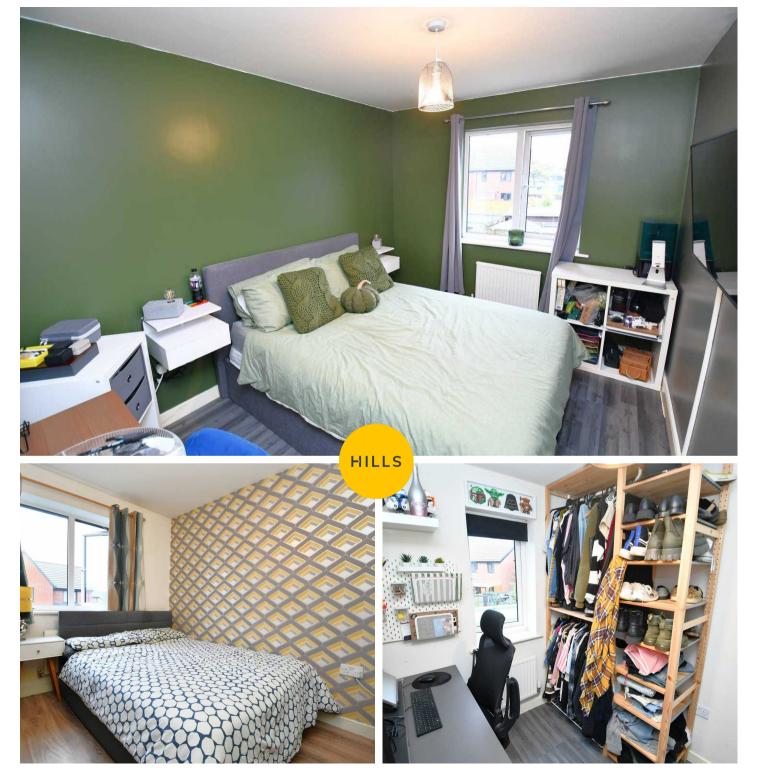

#### Bedroom One

#### 10' 10" x 8' 7" (3.29m x 2.61m)

Complete with a ceiling light point, double glazed window and wall mounted radiator. Fitted with cushioned flooring.

#### En suite

#### 8' 9" x 5' 4" (2.66m x 1.63m)

Featuring a three-piece suite including a shower cubicle, hand wash basin and W.C. Complete with a ceiling light point, double glazed window and wall mounted radiator. Fitted with part tiled walls and tiled flooring.

#### Bedroom Two

## 10' 2" x 8' 6" (3.09m x 2.60m)

Complete with a ceiling light point, double glazed window and wall mounted radiator. Fitted with laminate flooring.

#### **Bedroom Three**

#### 10' 4" x 6' 8" (3.16m x 2.02m)

Complete with a ceiling light point, double glazed window and wall mounted radiator. Fitted with cushioned flooring.