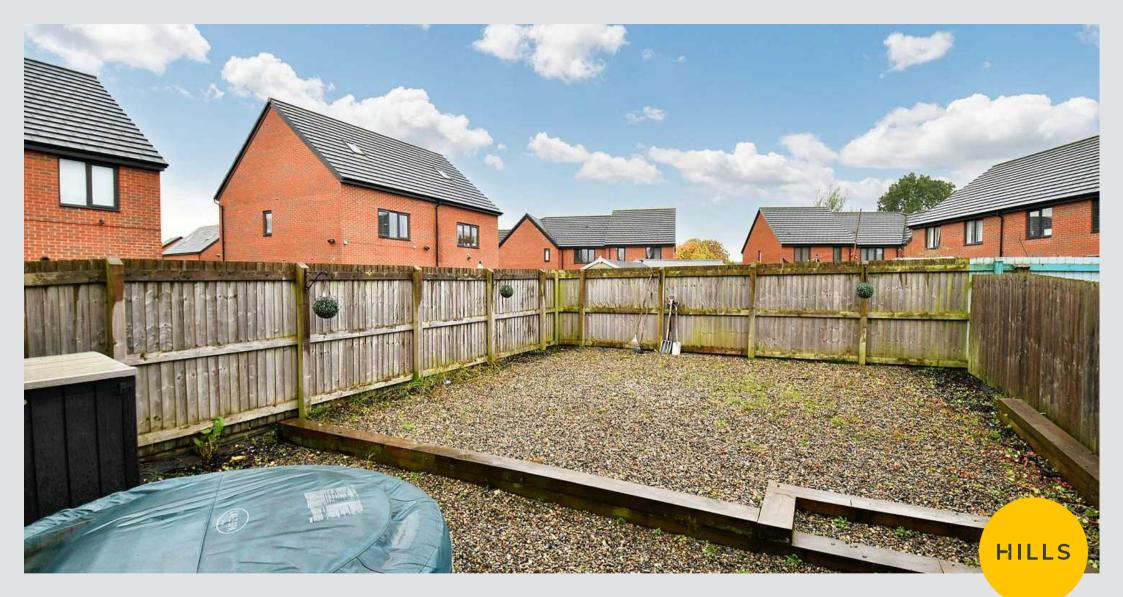

#### External

To the side of the property is a driveway for off road parking. To the rear of the property is a generously sized, South facing garden with stones.