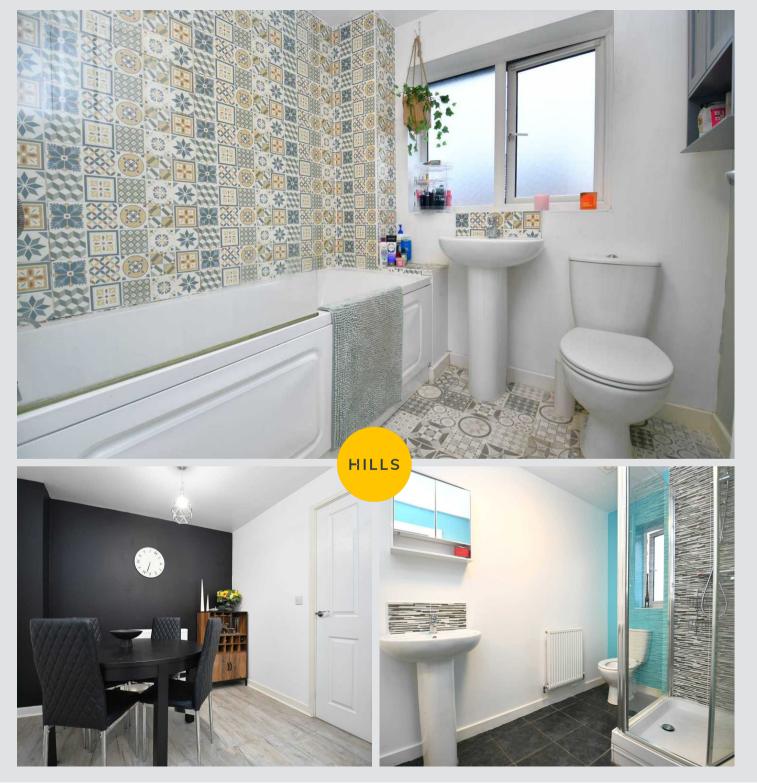

#### Bathroom

#### 6' 7" x 6' 4" (2.01m x 1.93m)

A modern bathroom featuring a three-piece suite including a bath, hand wash basin and W.C. Complete with a ceiling light point, double glazed window and wall mounted radiator. Fitted with tiled walls and flooring.

#### En suite

#### 8' 9" x 5' 4" (2.66m x 1.63m)

Featuring a three-piece suite including a shower cubicle, hand wash basin and W.C. Complete with a ceiling light point, double glazed window and wall mounted radiator. Fitted with part tiled walls and tiled flooring.