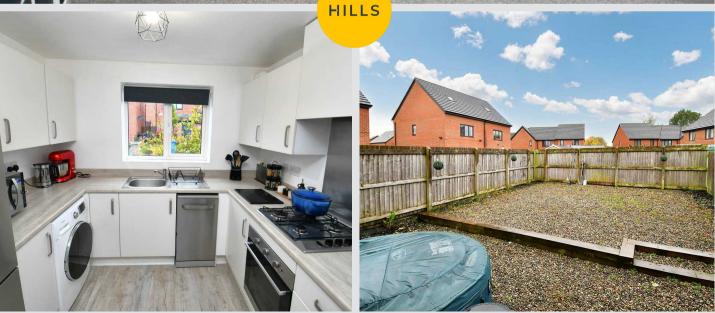

## Kitchen / Diner

#### 15' 1" x 8' 10" (4.59m x 2.68m)

Featuring complementary fitted units with integral hob and oven. Space for a washing machine and dishwasher. Complete with two ceiling light points, double glazed window and wall mounted radiator. Fitted with laminate flooring.

#### External

To the side of the property is a driveway for off road parking. To the rear of the property is a generously sized, South facing garden with stones.