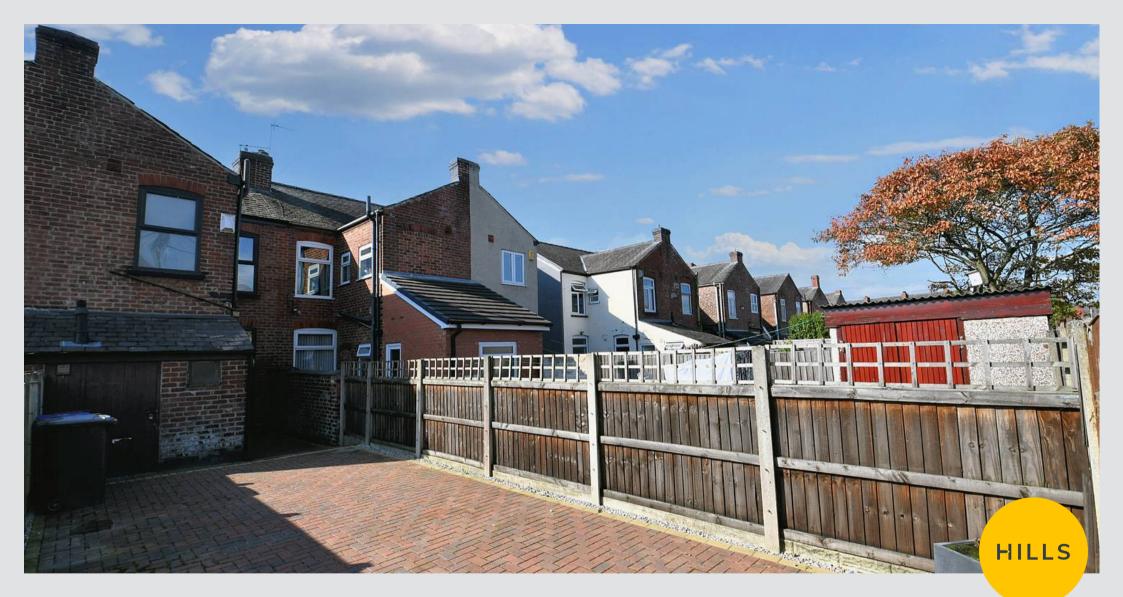

#### External

To the rear of the property is a paved garden recently done around a year ago.