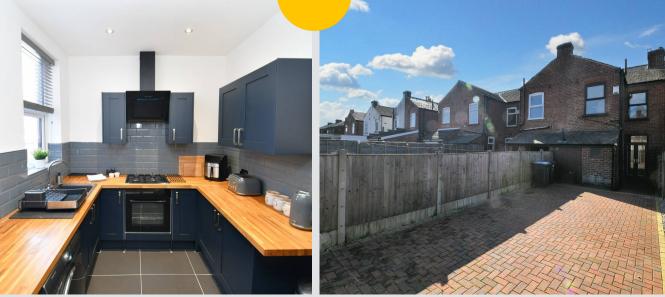

#### Kitchen

#### 8' 10" x 8' 0" (2.69m x 2.45m)

Featuring a modern range of fitted units with integral hob and oven. Space for a washing machine. Complete with ceiling spotlights, double glazed window and tiled flooring.

#### External

To the rear of the property is a paved garden recently done around a year ago.