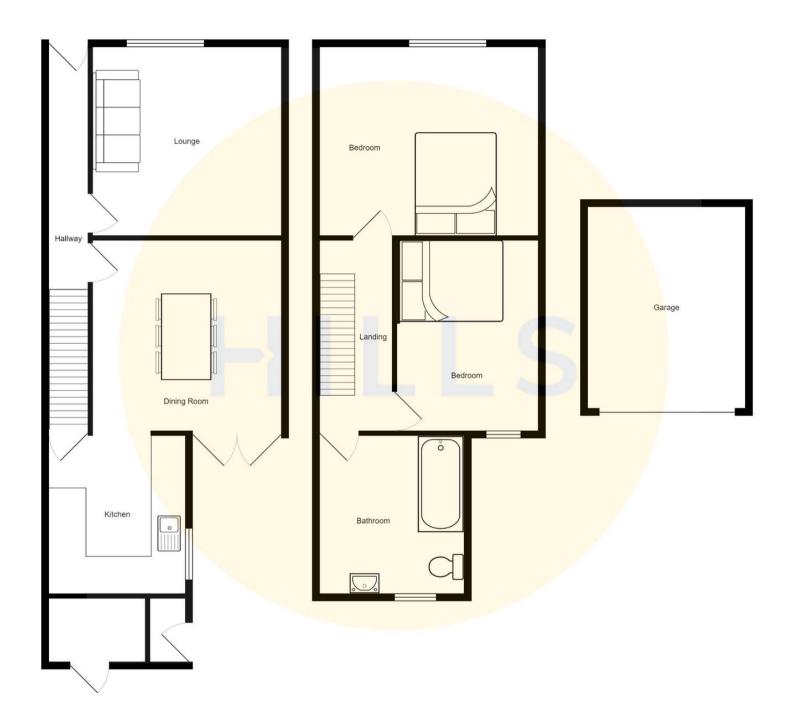

#### **Entrance Hallway**

Complete with a ceiling light point, wall mounted radiator and laminate flooring.

#### Lounge

11' 11" x 10' 3" (3.63m x 3.12m) Complete with a ceiling light point, double glazed window and wall mounted radiator. Fitted with laminate flooring.

#### **Dining Room**

12' 10" x 11' 2" (3.92m x 3.41m)

Complete with a ceiling light point, wall mounted radiator and patio doors. Fitted with laminate flooring.

#### Kitchen

#### 8' 10" x 8' 0" (2.69m x 2.45m)

Featuring a modern range of fitted units with integral hob and oven. Space for a washing machine. Complete with ceiling spotlights, double glazed window and tiled flooring.

### Landing

Complete with a ceiling light point and carpet flooring.

#### Bedroom One

14' 2" x 15' 2" (4.33m x 4.63m)

Complete with a ceiling light point, double glazed window and wall mounted radiator. Fitted with laminate flooring.

#### Bedroom Two

13' 0" x 8' 10" (3.95m x 2.69m)

Complete with a ceiling light point, double glazed window and wall mounted radiator. Fitted with laminate flooring.

#### Bathroom

### 8' 10" x 8' 10" (2.68m x 2.69m)

Featuring a contemporary three-piece suite including a bath with shower over, hand wash basin and W.C. Complete with ceiling spotlights, double glazed window and heated towel rail. Fitted with partially tiled walls and tiled flooring.

# Outside W.C.

4' 9" x 3' 2" (1.44m x 0.97m)

# Outbuilding

5' 2" x 4' 6" (1.57m x 1.38m)