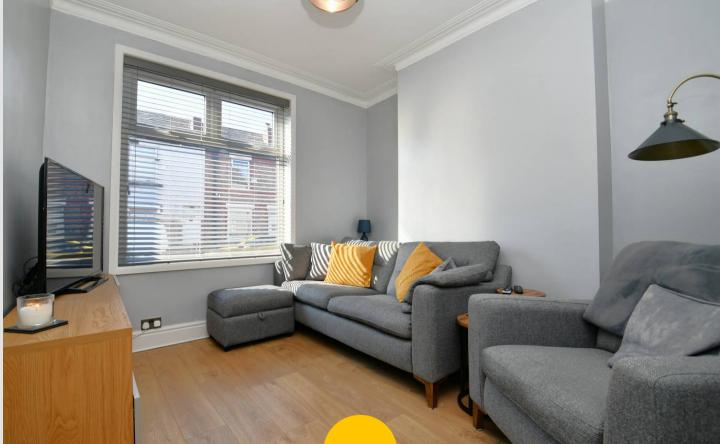

#### Lounge

11' 11" x 10' 3" (3.63m x 3.12m) Complete with a ceiling light point, double glazed window and wall mounted radiator. Fitted with laminate flooring.