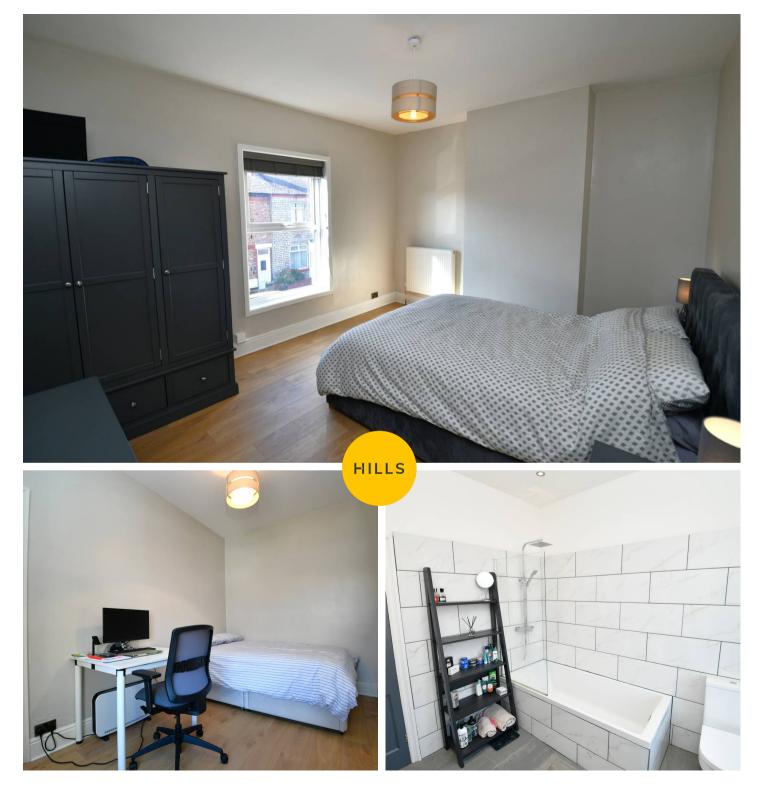

#### Bedroom One

14' 2" x 15' 2" (4.33m x 4.63m)

Complete with a ceiling light point, double glazed window and wall mounted radiator. Fitted with laminate flooring.

#### Bedroom Two

13' 0" x 8' 10" (3.95m x 2.69m)

Complete with a ceiling light point, double glazed window and wall mounted radiator. Fitted with laminate flooring.

### 8' 10" x 8' 10" (2.68m x 2.69m)

Featuring a contemporary three-piece suite including a bath with shower over, hand wash basin and W.C. Complete with ceiling spotlights, double glazed window and heated towel rail. Fitted with partially tiled walls and tiled flooring.