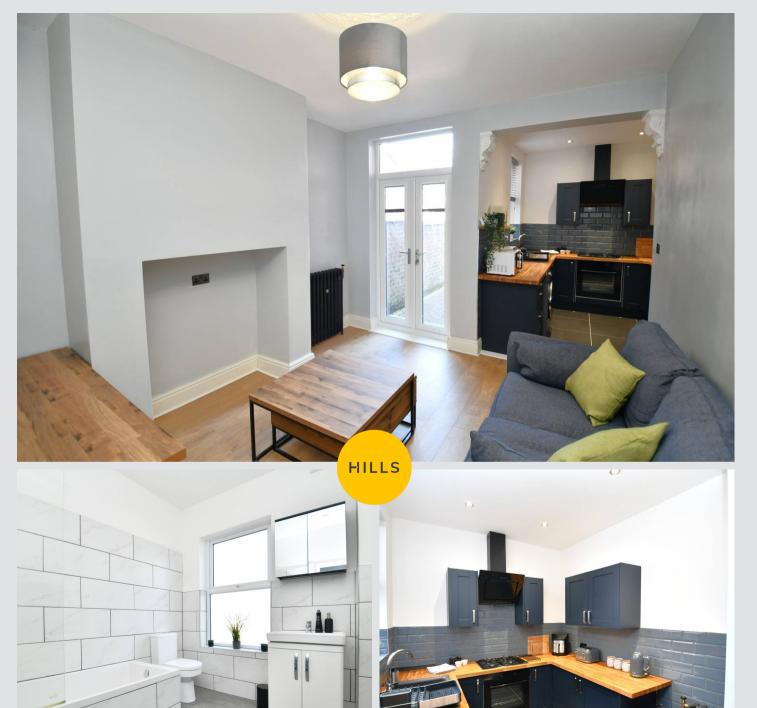

#### **Dining Room**

12' 10" x 11' 2" (3.92m x 3.41m)

Complete with a ceiling light point, wall mounted radiator and patio doors. Fitted with laminate flooring.

#### Kitchen

#### 8' 10" x 8' 0" (2.69m x 2.45m)

Featuring a modern range of fitted units with integral hob and oven. Space for a washing machine. Complete with ceiling spotlights, double glazed window and tiled flooring.

### 8' 10" x 8' 10" (2.68m x 2.69m)

Featuring a contemporary three-piece suite including a bath with shower over, hand wash basin and W.C. Complete with ceiling spotlights, double glazed window and heated towel rail. Fitted with partially tiled walls and tiled flooring.