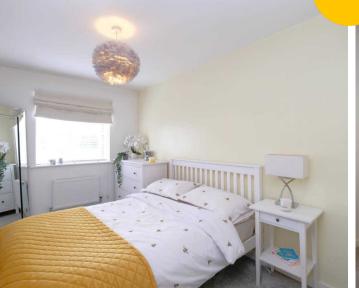

#### **Bedroom Two**

Featuring fitted wardrobes. Complete with a ceiling light point, double glazed window and wall mounted radiator. Fitted with carpet flooring.

#### **Bedroom Three**

Featuring a storage cupboard housing the water tank. Complete with a ceiling light point, double glazed window and wall mounted radiator. Fitted with carpet flooring.

#### **Bedroom Four**

Complete with a ceiling light point, double glazed window and wall mounted radiator. Fitted with carpet flooring.