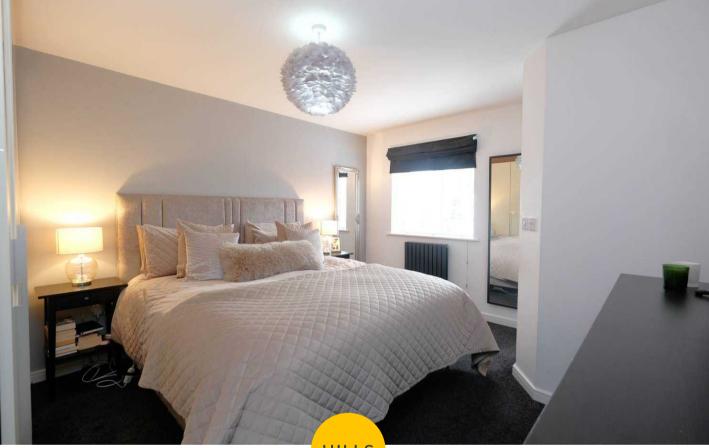

#### **Bedroom One**

Featuring fitted wardrobes. Complete with a ceiling light point, double glazed window and wall mounted radiator. Fitted with carpet flooring.