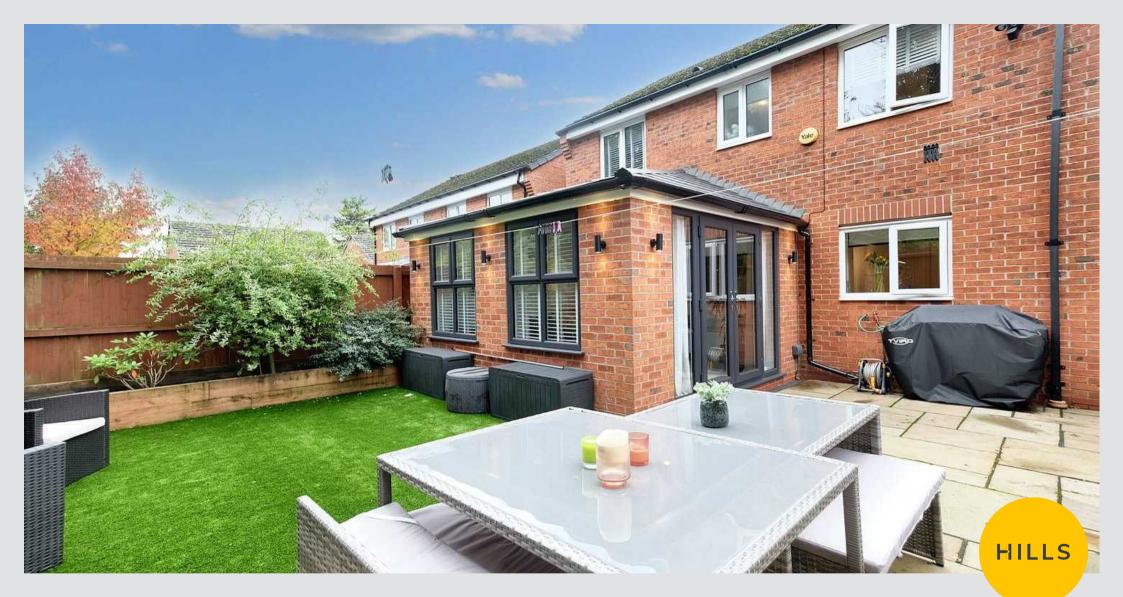

#### External

To the front of the property is off road parking for two cars with an artificial lawn and decorative slate chippings. To the rear of the property is a garden with artificial lawn, Indian stone paving with raised planter beds. Including external power and tap with gated side access.