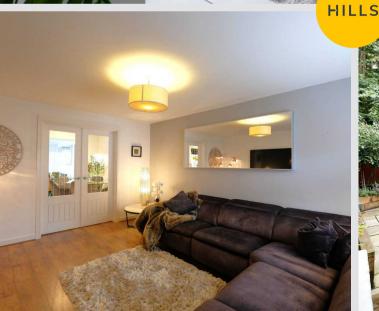

### Lounge

Complete with a ceiling light point, double glazed window and wall mounted radiator. Fitted with laminate flooring.