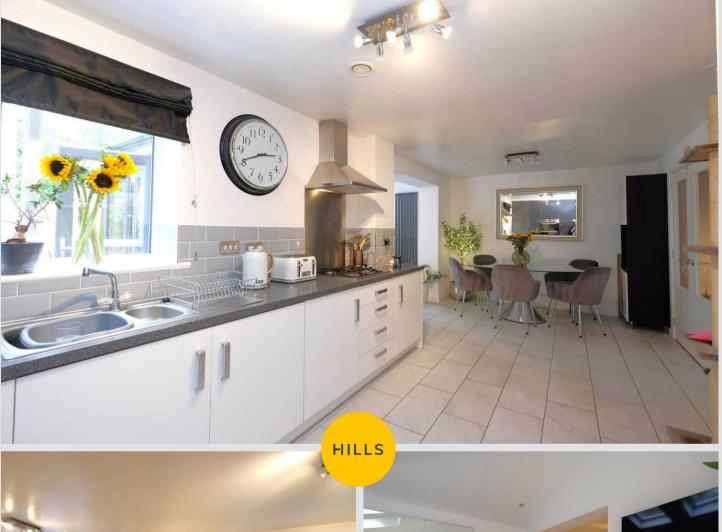

## Kitchen / Diner

Featuring modern wall and base units with integral stainless steel sink, extractor and splashback. Integral four ring gas hob, electric oven and grill, and fridge freezer. Complete with two ceiling light points, double glazed window and two wall mounted radiators. Fitted with storage cupboard, part tiled walls and tiled flooring.