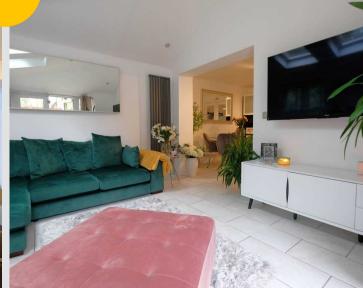

### Lounge

Complete with a ceiling light point, double glazed window and wall mounted radiator. Fitted with laminate flooring.

## Extension / Reception Room Two

12' 5" x 12' 0" (3.78m x 3.66m)

A spacious extension featuring ceiling spotlights, two double glazed windows, two Velux windows and a wall mounted radiator. Fitted with French doors and tiled flooring.