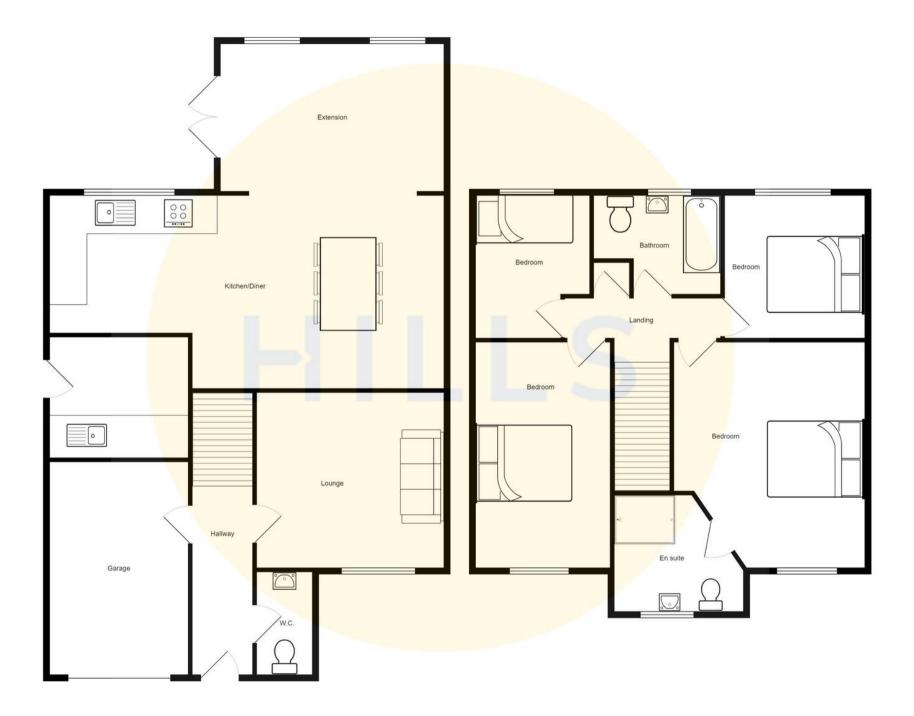

#### **Entrance Hallway**

A welcoming entrance hallway complete with a ceiling light point, wall mounted radiator and laminate flooring. Garage access.

### Lounge

Complete with a ceiling light point, double glazed window and wall mounted radiator. Fitted with laminate flooring.

## Kitchen / Diner

Featuring modern wall and base units with integral stainless steel sink, extractor and splashback. Integral four ring gas hob, electric oven and grill, and fridge freezer. Complete with two ceiling light points, double glazed window and two wall mounted radiators. Fitted with storage cupboard, part tiled walls and tiled flooring.

## Extension / Reception Room Two

12' 5" x 12' 0" (3.78m x 3.66m)

A spacious extension featuring ceiling spotlights, two double glazed windows, two Velux windows and a wall mounted radiator. Fitted with French doors and tiled flooring.

## Landing

Complete with a ceiling light point, wall mounted radiator and carpet flooring. Storage cupboard and access to a boarded loft.

#### **Bedroom One**

Featuring fitted wardrobes. Complete with a ceiling light point, double glazed window and wall mounted radiator. Fitted with carpet flooring.

#### En suite

Featuring a three-piece suite including shower cubicle, hand wash basin and W.C. Complete with a ceiling light point, double glazed window and heated towel rail. Fitted with part tiled walls and laminate tile flooring.

#### **Bedroom Two**

Featuring fitted wardrobes. Complete with a ceiling light point, double glazed window and wall mounted radiator. Fitted with carpet flooring.

#### **Bedroom Three**

Featuring a storage cupboard housing the water tank. Complete with a ceiling light point, double glazed window and wall mounted radiator. Fitted with carpet flooring.

#### **Bedroom Four**

Complete with a ceiling light point, double glazed window and wall mounted radiator. Fitted with carpet flooring.

#### Bathroom

Featuring a three-piece suite including bath with shower over, hand wash basin and W.C. Complete with a ceiling light point, double glazed window, part tiled walls and laminate tile flooring.