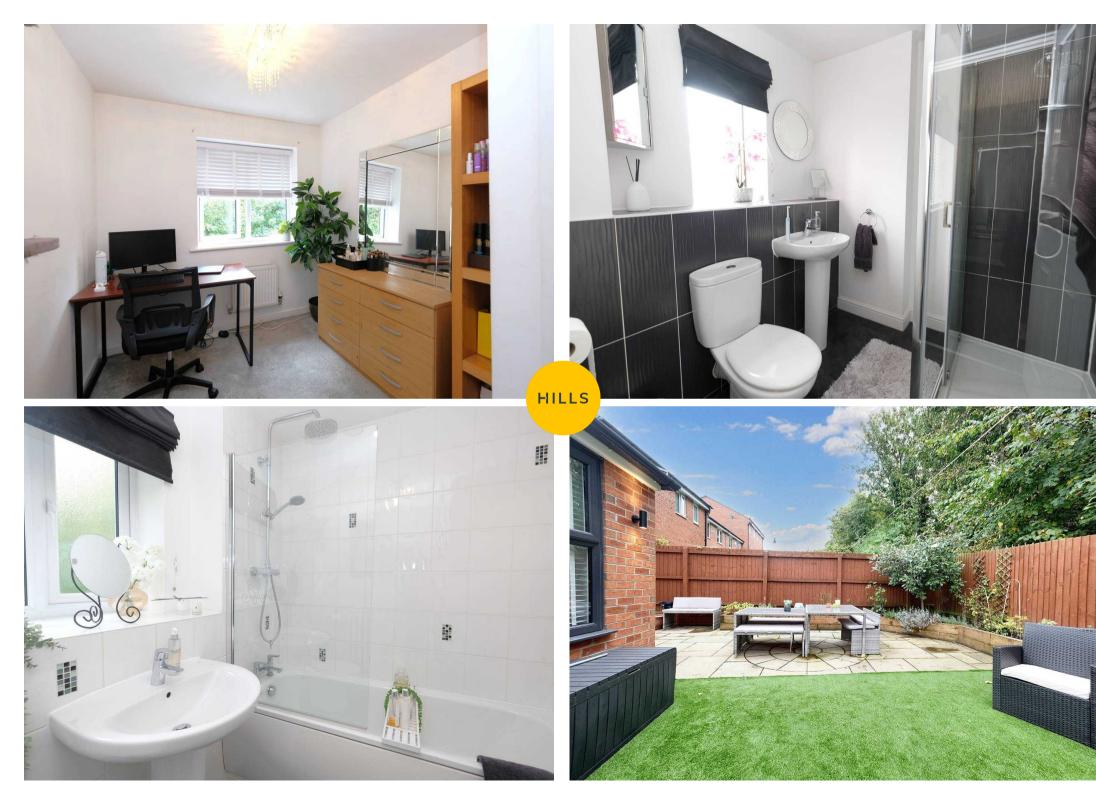

#### En suite

Featuring a three-piece suite including shower cubicle, hand wash basin and W.C. Complete with a ceiling light point, double glazed window and heated towel rail. Fitted with part tiled walls and laminate tile flooring.

#### Bathroom

Featuring a three-piece suite including bath with shower over, hand wash basin and W.C. Complete with a ceiling light point, double glazed window, part tiled walls and laminate tile flooring.

#### External

To the front of the property is off road parking for two cars with an artificial lawn and decorative slate chippings. To the rear of the property is a garden with artificial lawn, Indian stone paving with raised planter beds. Including external power and tap with gated side access.