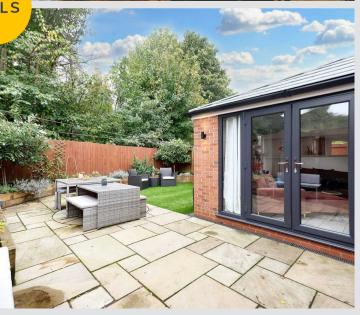

#### External

To the front of the property is off road parking for two cars with an artificial lawn and decorative slate chippings. To the rear of the property is a garden with artificial lawn, Indian stone paving with raised planter beds. Including external power and tap with gated side access.