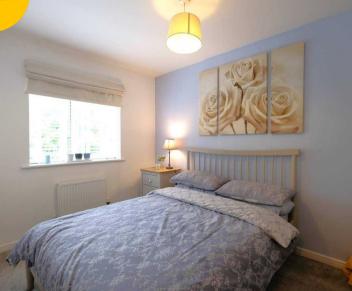

#### **Bedroom One**

Featuring fitted wardrobes. Complete with a ceiling light point, double glazed window and wall mounted radiator. Fitted with carpet flooring.

#### **Bedroom Two**

Featuring fitted wardrobes. Complete with a ceiling light point, double glazed window and wall mounted radiator. Fitted with carpet flooring.

#### **Bedroom Three**

Featuring a storage cupboard housing the water tank. Complete with a ceiling light point, double glazed window and wall mounted radiator. Fitted with carpet flooring.

#### **Bedroom Four**

Complete with a ceiling light point, double glazed window and wall mounted radiator. Fitted with carpet flooring.