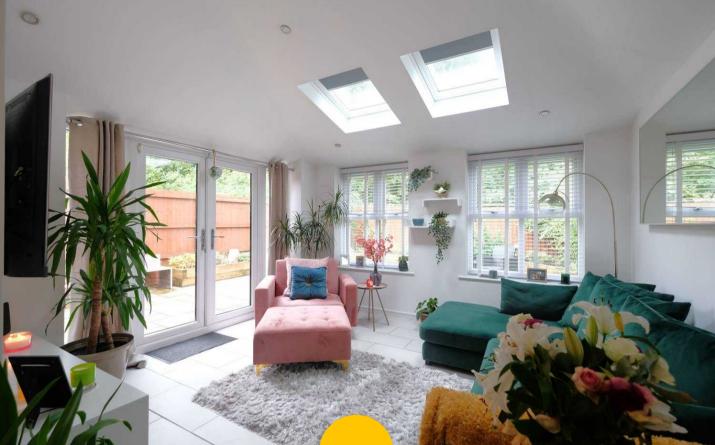

## Extension / Reception Room Two

12' 5" x 12' 0" (3.78m x 3.66m)

A spacious extension featuring ceiling spotlights, two double glazed windows, two Velux windows and a wall mounted radiator. Fitted with French doors and tiled flooring.