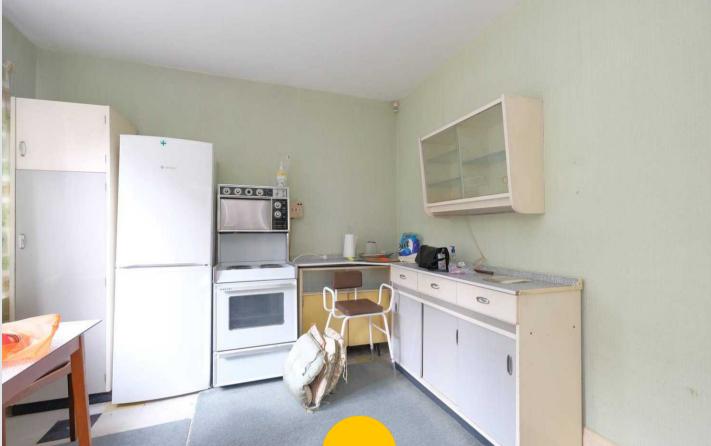

#### **Kitchen Two**

# 8' 6" x 6' 5" (2.59m x 1.96m)

Featuring a range of base units with integral stainless steel sink and space for a cooker. Complete with a ceiling light point, single glazed window, tiled walls and flooring.