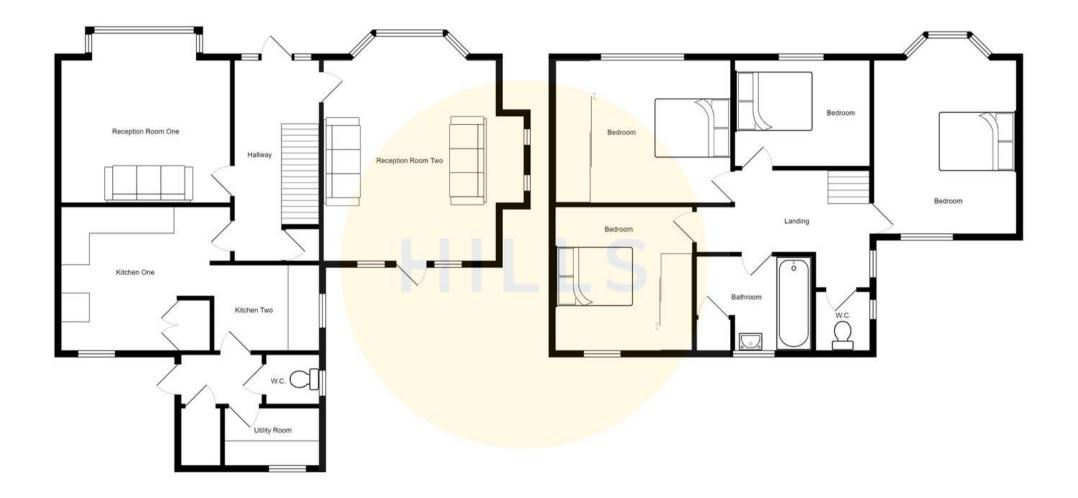

# **Entrance Hallway**

A welcoming entrance hallway entered via a hardwood front door. Complete with two wall light points, single glazed window and wall mounted radiator. Understairs storage. Fitted with carpet flooring.

# **Reception Room One**

14' 9" x 12' 0" (4.50m x 3.66m)

Featuring an open fire. Complete with a ceiling light point, double glazed bay window and wall mounted radiator. Fitted with carpet flooring.

# **Reception Room Two**

19' 7" x 13' 9" (5.97m x 4.19m)

Featuring two wall light points, double glazed bay window, two double glazed and two single glazed windows. Wall mounted radiator and uPVC door. Fitted with carpet flooring.

# Kitchen One

11' 1" x 10' 3" (3.38m x 3.12m)

Featuring complementary wall and base units with space for a fridge freezer and cooker. Complete with a ceiling light point, double glazed window and wall mounted radiator. Fitted with tiled flooring.

#### **Kitchen Two**

# 8' 6" x 6' 5" (2.59m x 1.96m)

Featuring a range of base units with integral stainless steel sink and space for a cooker. Complete with a ceiling light point, single glazed window, tiled walls and flooring.

#### Landing

Complete with a ceiling light point, single glazed window and carpet flooring. Loft access.

#### **Bedroom One**

19' 0" x 12' 0" (5.79m x 3.66m) Complete with two wall light points, double glazed bay

window, double glazed window and wall mounted radiator. Fitted with carpet flooring.

#### **Bedroom Two**

# 12' 1" x 11' 8" (3.68m x 3.56m)

Featuring fitted wardrobes and fire surround. Complete with a ceiling light point, double glazed window and wall mounted radiator. Fitted with carpet flooring.

#### **Bedroom Three**

#### 11' 0" x 10' 5" (3.35m x 3.18m)

Featuring fitted wardrobes and a fire surround. Complete with a ceiling light point, double glazed window and wall mounted radiator. Fitted with carpet flooring.

#### **Bedroom Four**

# 7' 4" x 7' 2" (2.24m x 2.18m)

Featuring fitted storage. Complete with a ceiling light point, double glazed window and lino flooring.

#### Bathroom

# 6' 7" x 6' 5" (2.01m x 1.96m)

Featuring a two piece suite including a bath and hand wash basin. Complete with a ceiling light point, double glazed window and heated towel rail. Fitted with carpet, tiled wall and flooring.

# W.C.

# 4' 5" x 2' 6" (1.35m x 0.76m)

Complete with a ceiling light point, double glazed window and W.C. Fitted with lino flooring.