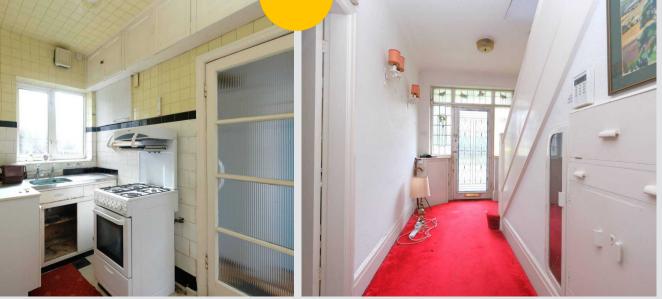

# Kitchen One

11' 1" x 10' 3" (3.38m x 3.12m)

Featuring complementary wall and base units with space for a fridge freezer and cooker. Complete with a ceiling light point, double glazed window and wall mounted radiator. Fitted with tiled flooring.

# **Entrance Hallway**

A welcoming entrance hallway entered via a hardwood front door. Complete with two wall light points, single glazed window and wall mounted radiator. Understairs storage. Fitted with carpet flooring.