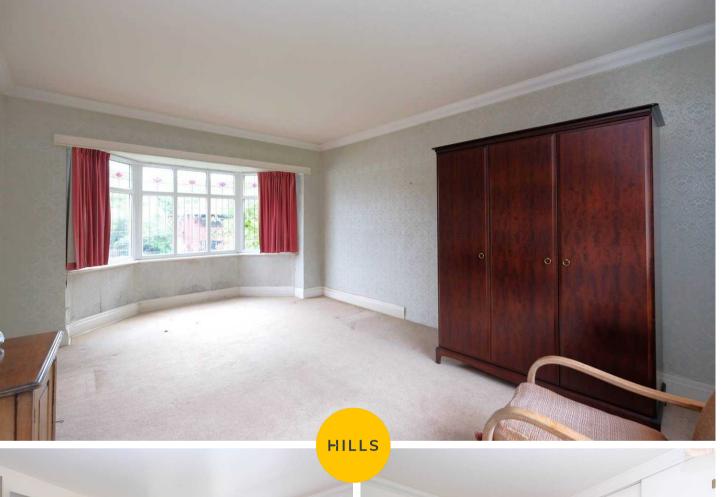

# **Reception Room One**

14' 9" x 12' 0" (4.50m x 3.66m)

Featuring an open fire. Complete with a ceiling light point, double glazed bay window and wall mounted radiator. Fitted with carpet flooring.

# **Reception Room Two**

19' 7" x 13' 9" (5.97m x 4.19m)

Featuring two wall light points, double glazed bay window, two double glazed and two single glazed windows. Wall mounted radiator and uPVC door. Fitted with carpet flooring.

#### **Bedroom One**

19' 0" x 12' 0" (5.79m x 3.66m) Complete with two wall light points, double glazed bay

window, double glazed window and wall mounted radiator. Fitted with carpet flooring.