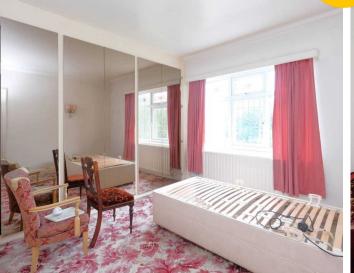

#### **Bedroom One**

19' 0" x 12' 0" (5.79m x 3.66m) Complete with two wall light points, double glazed bay

window, double glazed window and wall mounted radiator. Fitted with carpet flooring.

# 12' 1" x 11' 8" (3.68m x 3.56m)

Featuring fitted wardrobes and fire surround. Complete with a ceiling light point, double glazed window and wall mounted radiator. Fitted with carpet flooring.