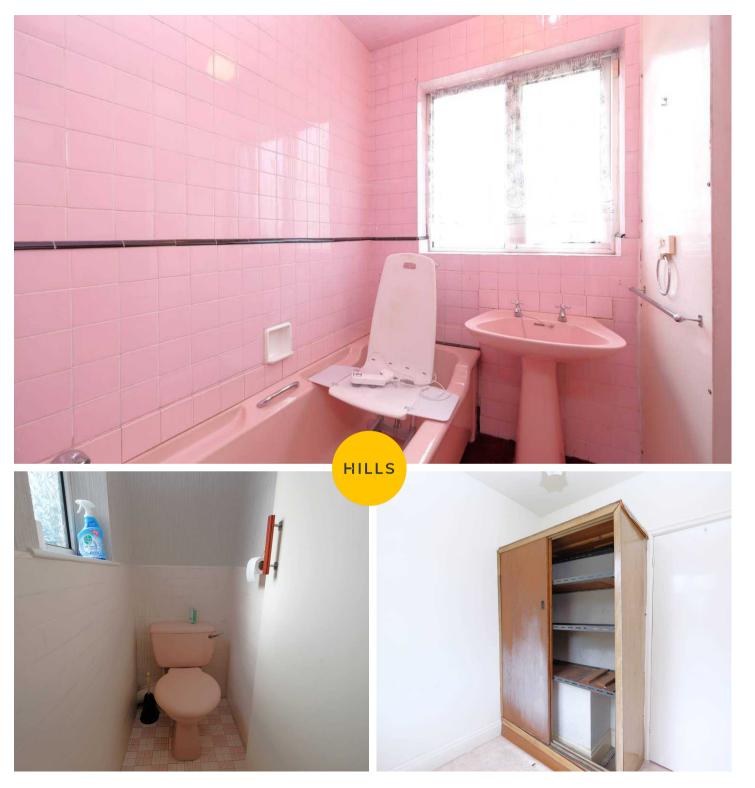

#### Bathroom

# 6' 7" x 6' 5" (2.01m x 1.96m)

Featuring a two piece suite including a bath and hand wash basin. Complete with a ceiling light point, double glazed window and heated towel rail. Fitted with carpet, tiled wall and flooring.

# W.C.

# 4' 5" x 2' 6" (1.35m x 0.76m)

Complete with a ceiling light point, double glazed window and W.C. Fitted with lino flooring.