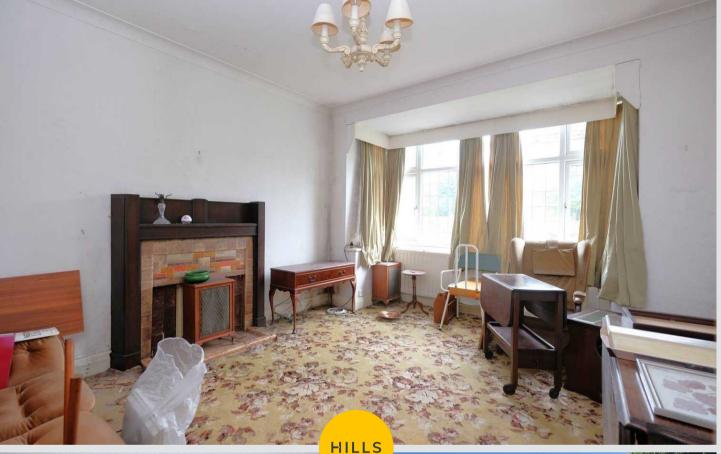

# **Reception Room One**

14' 9" x 12' 0" (4.50m x 3.66m)

Featuring an open fire. Complete with a ceiling light point, double glazed bay window and wall mounted radiator. Fitted with carpet flooring.

# **Reception Room Two**

19' 7" x 13' 9" (5.97m x 4.19m)

Featuring two wall light points, double glazed bay window, two double glazed and two single glazed windows. Wall mounted radiator and uPVC door. Fitted with carpet flooring.