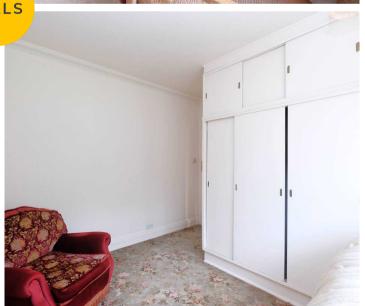

#### 11' 0" x 10' 5" (3.35m x 3.18m)

Featuring fitted wardrobes and a fire surround. Complete with a ceiling light point, double glazed window and wall mounted radiator. Fitted with carpet flooring.

# 7' 4" x 7' 2" (2.24m x 2.18m)

Featuring fitted storage. Complete with a ceiling light point, double glazed window and lino flooring.