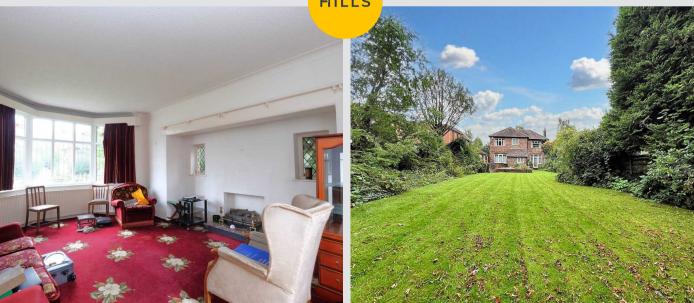

# **Reception Room One**

14' 9" x 12' 0" (4.50m x 3.66m)

Featuring an open fire. Complete with a ceiling light point, double glazed bay window and wall mounted radiator. Fitted with carpet flooring.

# External

To the front of the property is a beautiful lawn with planted borders and a driveway providing off road parking for multiple cars. To the rear of the property is a garden with beautifully kept lawn boarded by 20FT (approx) trees with gated side access and a detached garage.