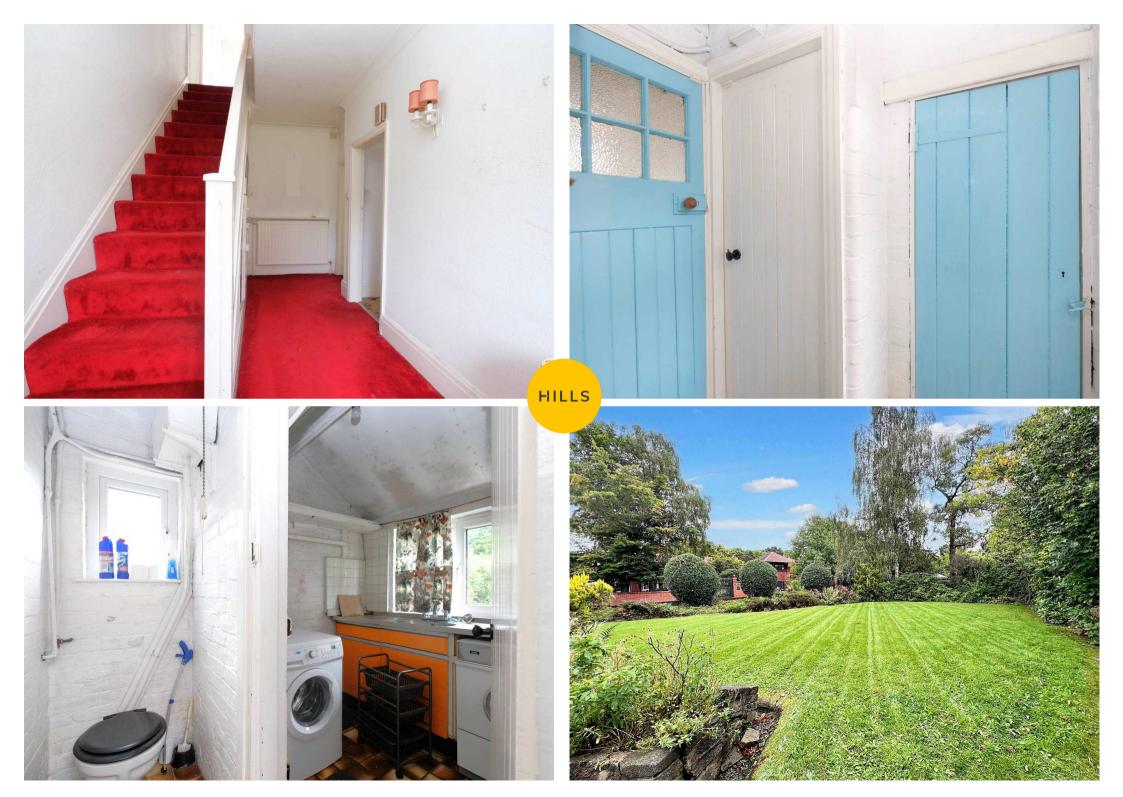

# **Entrance Hallway**

A welcoming entrance hallway entered via a hardwood front door. Complete with two wall light points, single glazed window and wall mounted radiator. Understairs storage. Fitted with carpet flooring.

# w.c.

3' 1" x 2' 5" (0.94m x 0.74m)

Complete with a double glazed window and W.C. Fitted with tiled flooring.

HILLS

# 6' 3" x 6' 1" (1.91m x 1.85m)

Featuring a range of wall and base units with integral stainless steel sink. Space for a washer and dryer. Complete with a ceiling light point, double glazed window and tiled flooring.

# External

To the front of the property is a beautiful lawn with planted borders and a driveway providing off road parking for multiple cars. To the rear of the property is a garden with beautifully kept lawn boarded by 20FT (approx) trees with gated side access and a detached garage.