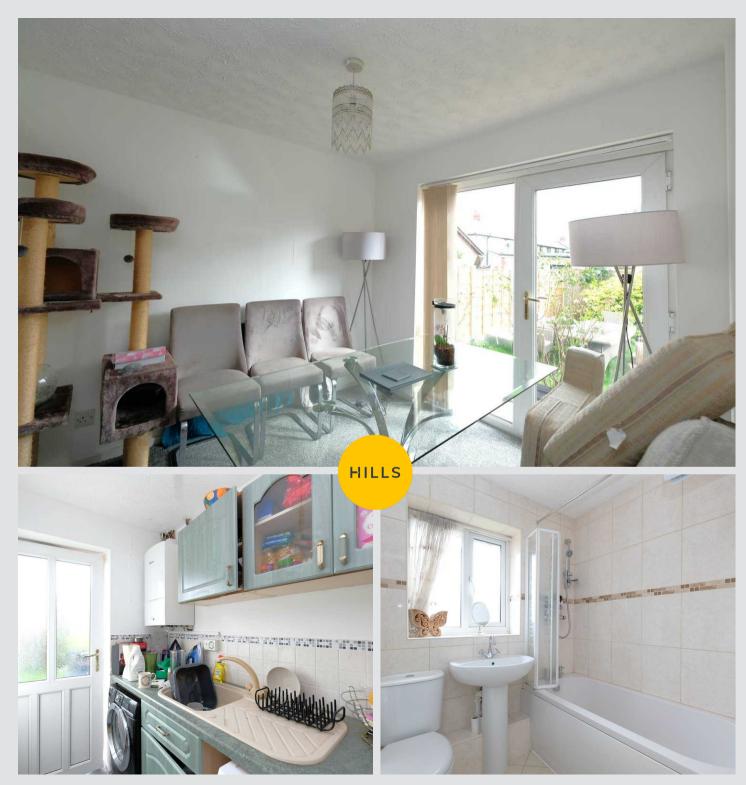

## **Utility Room**

Featuring a range of wall and base units with composite sink. Space for a washer, dryer, dishwasher. Complete with a ceiling light point, part tiled walls and lino flooring. uPVC door providing access to the garage.

#### Bathroom

Featuring a three-piece suite including a bath with shower over, hand wash basin and W.C. Complete with a ceiling light point, double glazed window and wall mounted radiator. Fitted with part tiled walls and tiled flooring.