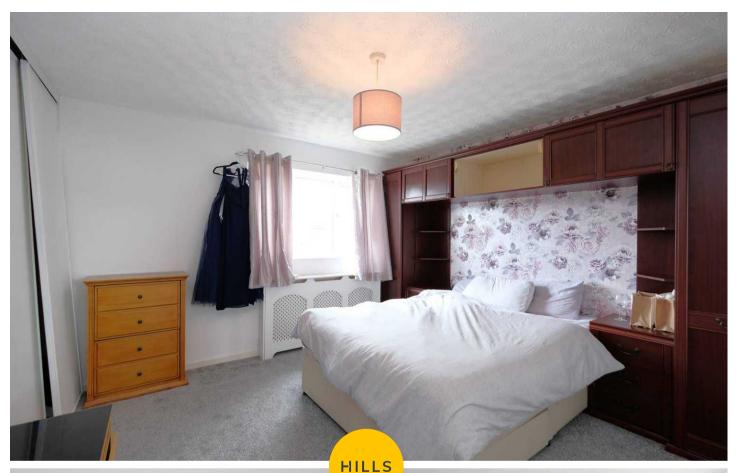

#### **Bedroom One**

Featuring fitted wardrobes. Complete with a ceiling light point, double glazed window and wall mounted radiator. Fitted with carpet flooring.