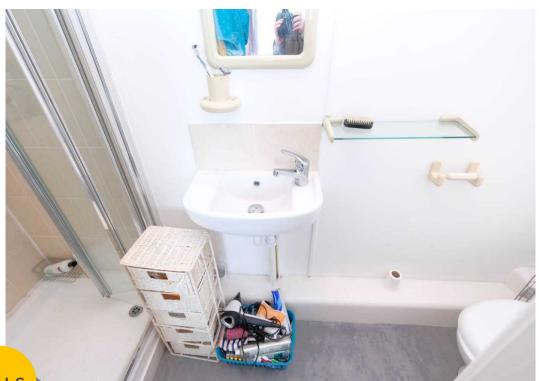

#### Bathroom

Featuring a three-piece suite including a bath with shower over, hand wash basin and W.C. Complete with a ceiling light point, double glazed window and wall mounted radiator. Fitted with part tiled walls and tiled flooring.