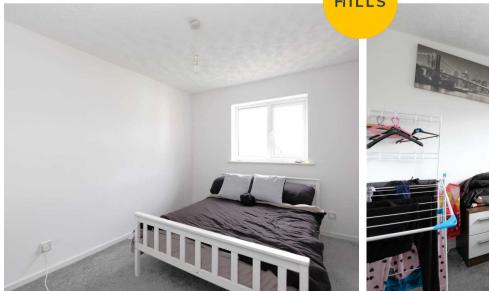

#### **Bedroom One**

Featuring fitted wardrobes. Complete with a ceiling light point, double glazed window and wall mounted radiator. Fitted with carpet flooring.

#### **Bedroom Four**

Complete with a ceiling light point, double glazed window and wall mounted radiator. Fitted with carpet flooring.