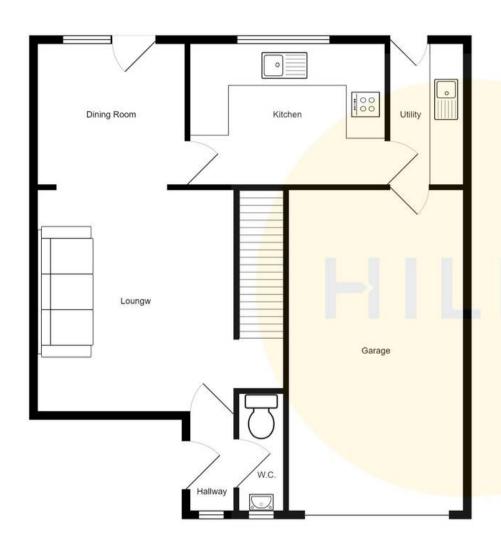

## **Entrance Hallway**

Entered via a uPVC front door. Complete with a ceiling light point, double glazed window and carpet flooring.

## Lounge

Featuring an electric fire. Complete with a ceiling light point, two wall light points, double glazed window and wall mounted radiator. Fitted with carpet flooring.

## **Dining Room**

Complete with a ceiling light point, wall mounted radiator and French doors. Fitted with carpet flooring.

#### Kitchen

Featuring complementary wall and base units with an integral stainless steel sink, gas hob and electric oven.

Complete with a ceiling light point, wall mounted radiator, part tiled walls and laminate tile flooring.

## **Utility Room**

Featuring a range of wall and base units with composite sink. Space for a washer, dryer, dishwasher. Complete with a ceiling light point, part tiled walls and lino flooring. uPVC door providing access to the garage.