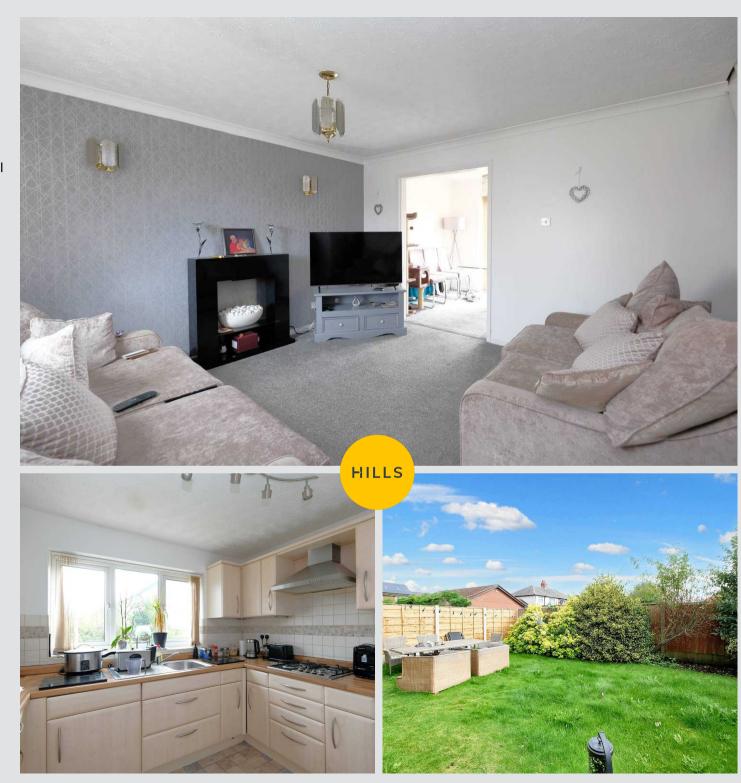

## Lounge

Featuring an electric fire. Complete with a ceiling light point, two wall light points, double glazed window and wall mounted radiator. Fitted with carpet flooring.

## **Dining Room**

Complete with a ceiling light point, wall mounted radiator and French doors. Fitted with carpet flooring.

#### Kitchen

Featuring complementary wall and base units with an integral stainless steel sink, gas hob and electric oven.

Complete with a ceiling light point, wall mounted radiator, part tiled walls and laminate tile flooring.

### External

To the front of the property is a block paved driveway for multiple cars. To the rear of the property is a garden with paved patio and lawn with shrubbery. Gated access both sides to the front.