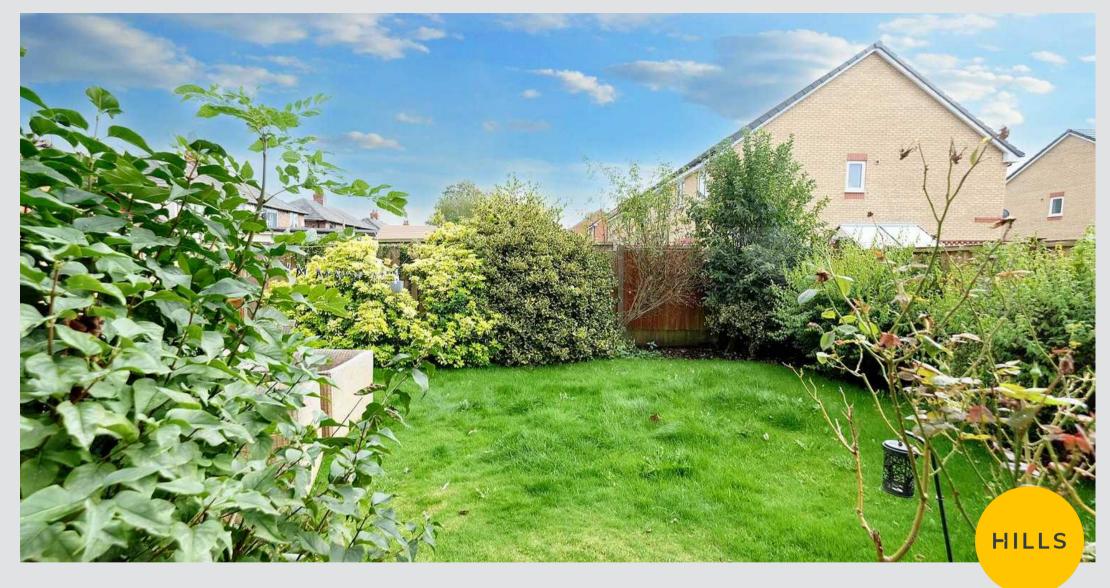

### External

To the front of the property is a block paved driveway for multiple cars. To the rear of the property is a garden with paved patio and lawn with shrubbery. Gated access both sides to the front.