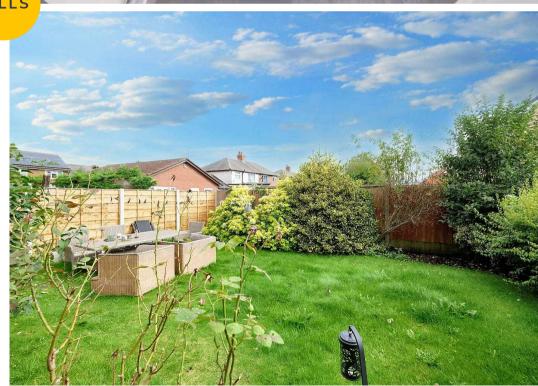

### External

To the front of the property is a block paved driveway for multiple cars. To the rear of the property is a garden with paved patio and lawn with shrubbery. Gated access both sides to the front.