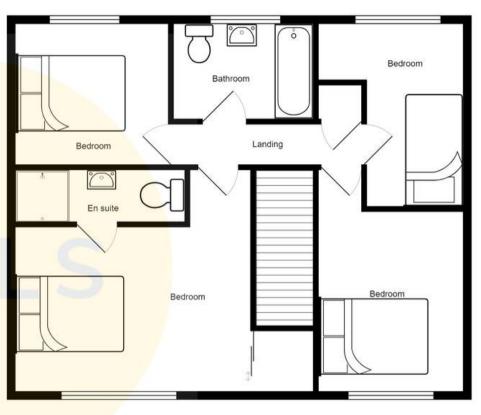

## Landing

Complete with a ceiling light point a ceiling light point, storage cupboard and carpet flooring. Loft access.

#### **Bedroom One**

Featuring fitted wardrobes. Complete with a ceiling light point, double glazed window and wall mounted radiator. Fitted with carpet flooring.

#### En suite

Featuring a three piece suite including shower, hand wash basin and W.C. Complete with part tiled walls and lino flooring.

#### **Bedroom Two**

Complete with a ceiling light point, double glazed window and wall mounted radiator. Fitted with carpet flooring.

#### **Bedroom Three**

Complete with a ceiling light point, double glazed window and wall mounted radiator. Fitted with carpet flooring.

#### **Bedroom Four**

Complete with a ceiling light point, double glazed window and wall mounted radiator. Fitted with carpet flooring.

#### Bathroom

Featuring a three-piece suite including a bath with shower over, hand wash basin and W.C. Complete with a ceiling light point, double glazed window and wall mounted radiator. Fitted with part tiled walls and tiled flooring.