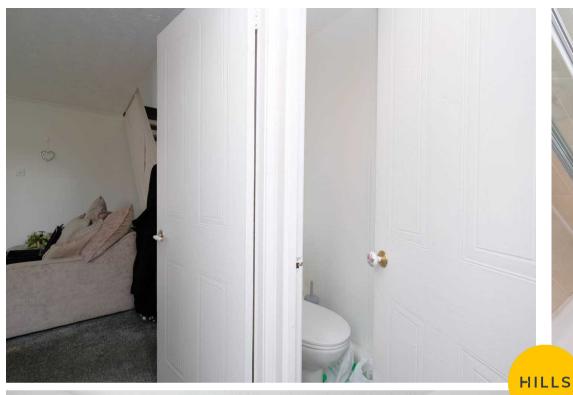

#### En suite

Featuring a three piece suite including shower, hand wash basin and W.C. Complete with part tiled walls and lino flooring.