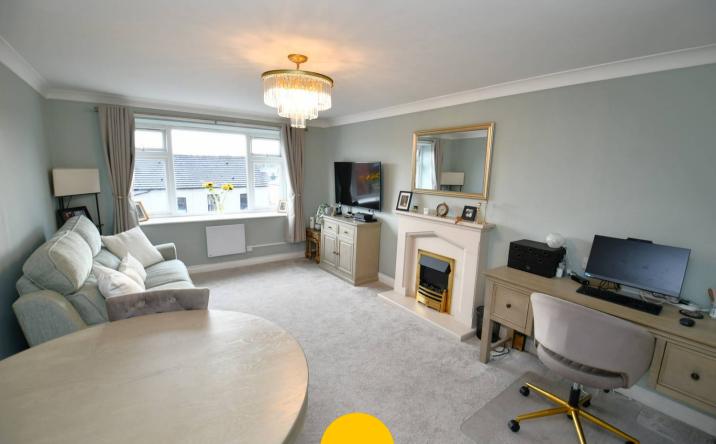

#### Lounge

17' 7" x 11' 2" (5.36m x 3.40m) Featuring ceiling light point, double glazed windows, electric fire, electric radiator and power point.