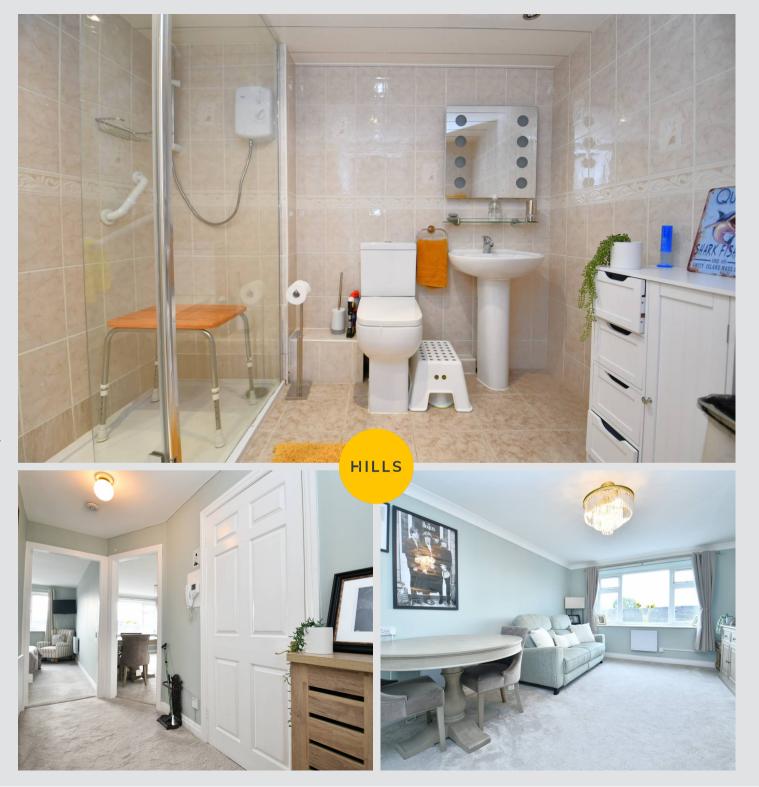

#### Bathroom

8' 1" x 6' 2" (2.46m x 1.88m)

Featuring a three piece suite including a hand wash basin, WC and electric shower. Complete with ceiling spotlights and electric radiator.