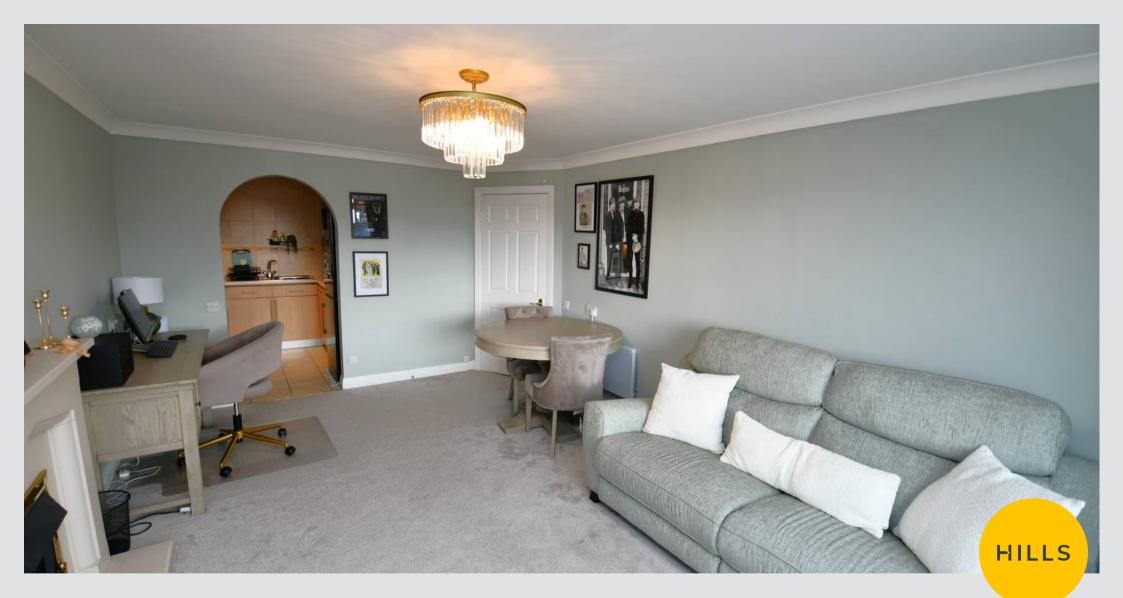

#### Lounge

17' 7" x 11' 2" (5.36m x 3.40m) Featuring ceiling light point, double glazed windows, electric fire, electric radiator and power point.