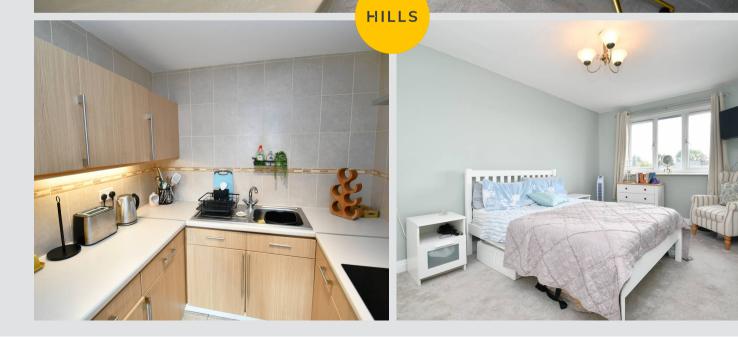

#### Kitchen

#### 7' 8" x 7' 0" (2.34m x 2.13m)

Featuring wall and base units with complementary work surfaces and integrated sink and drainer unit. Complete with ceiling light point and power point, integral electric oven, electric hob and microwave. Space for a fridge freezer.