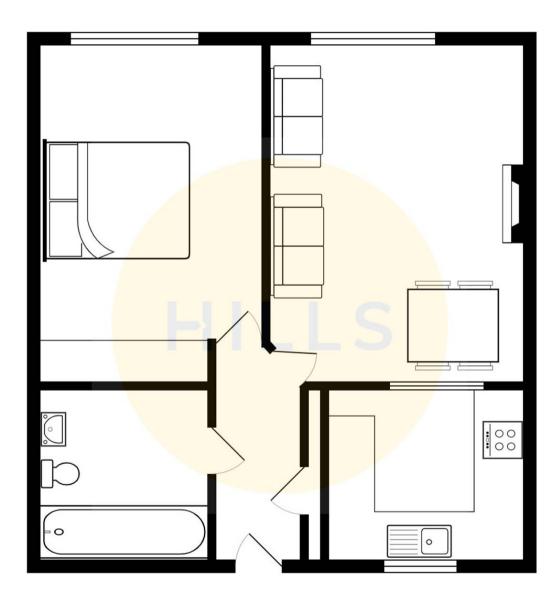

#### **Entrance Hallway**

Featuring ceiling light point, double glazed window, electric radiator, storage and power point.

#### Lounge

17' 7" x 11' 2" (5.36m x 3.40m) Featuring ceiling light point, double glazed windows, electric fire, electric radiator and power point.

#### **Bedroom One**

### 15' 4" x 9' 6" (4.67m x 2.90m)

Featuring ceiling light point, double glazed window, electric radiator, power point and fitted wardrobes.

#### Bathroom

8' 1" x 6' 2" (2.46m x 1.88m)

Featuring a three piece suite including a hand wash basin, WC and electric shower. Complete with ceiling spotlights and electric radiator.