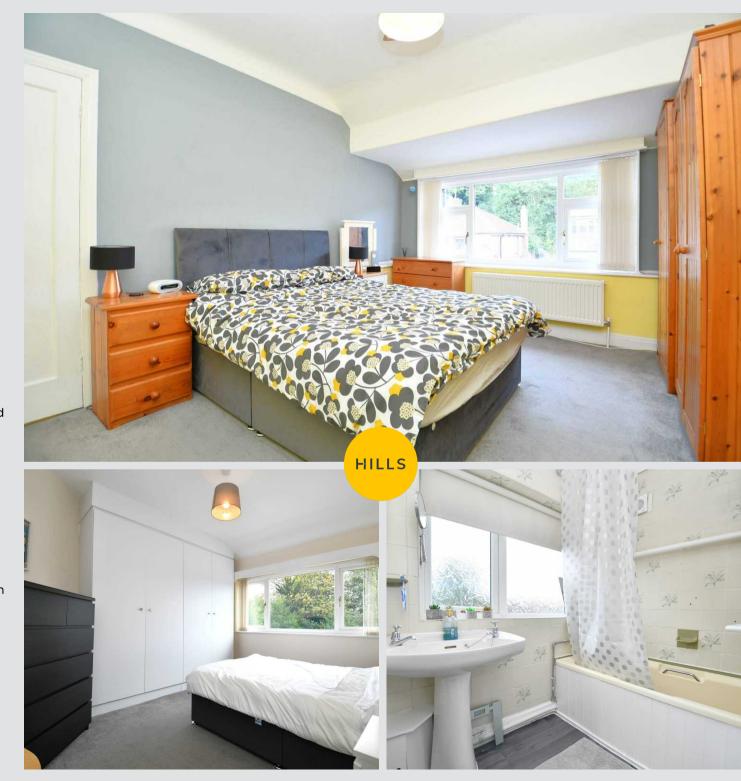

#### **Bedroom One**

12' 9" x 10' 10" (3.89m x 3.30m)

Featuring ceiling light point, double glazed window, wall - mounted radiator, power point with USB socket. Fitted with carpet flooring.

#### **Bedroom Two**

11' 11" x 9' 0" (3.64m x 2.74m)

Featuring ceiling light point, double glazed window, wall - mounted radiator, power point with USB socket. Fitted with carpet flooring.

#### Bathroom

6' 11" x 6' 0" (2.12m x 1.83m)

Featuring two piece suite including bath with electric shower over, hand wash basin. Complete with ceiling light point, double glazed window, wall - mounted radiator. Fitted with laminate flooring.