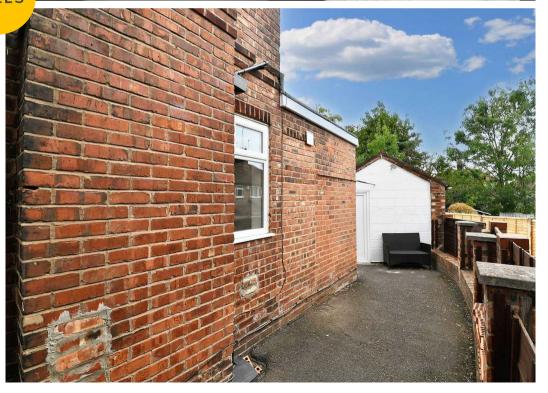

#### External

To the front of the property low maintenance garden. Driveway to the side of the property. To the rear of the property is a garden with outdoor tap. Garage with electricity and lighting via own fuse box for storage.