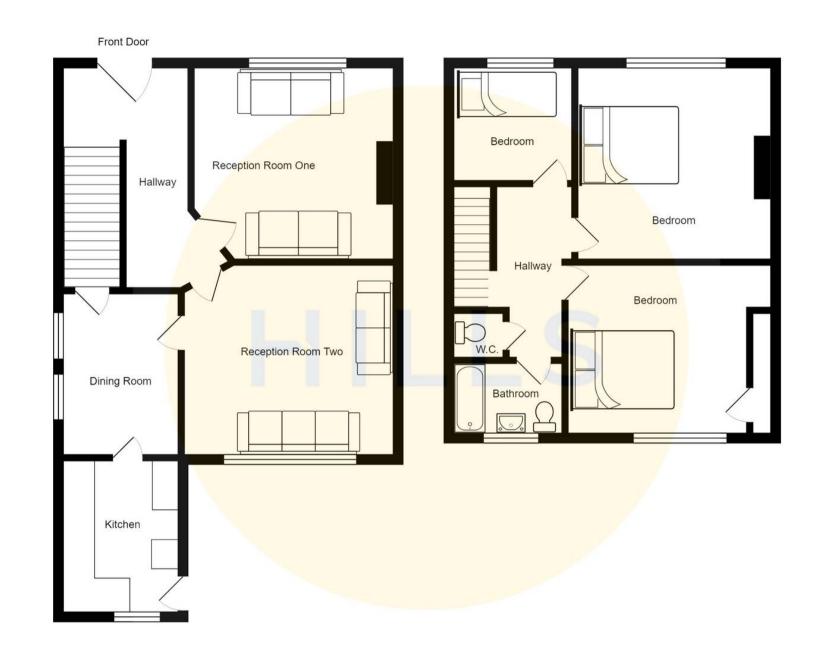

## **Entrance Hallway**

Featuring ceiling light point, wall - mounted radiator and coat cupboard. Fitted with carpet flooring.

## **Reception Room One**

13' 4" x 10' 11" (4.06m x 3.33m)

A bright lounge featuring ceiling light point, wall light points, double glazed window, wall - mounted radiator. Fitted with carpet flooring.

## **Reception Room Two**

11' 11" x 9' 11" (3.63m x 3.01m)

Featuring ceiling light point, double glazed window, wall - mounted radiator. Fitted with carpet flooring.

## Dining room

10' 11" x 7' 10" (3.33m x 2.39m)

Featuring ceiling light point, two double glazed window, wall - mounted radiator. Understairs cupboard with electric sockets. Fitted with laminate flooring.

#### Kitchen

8' 2" x 7' 10" (2.49m x 2.39m)

Featuring complementary fitted units with integral hob and oven. Complete with ceiling light point, double glazed window, wall - mounted radiator. Fitted with laminate flooring.

### Landing

Complete with a ceiling light point. Access to a boarded loft for useful storage space via a dropdown ladder.

#### **Bedroom One**

12' 9" x 10' 10" (3.89m x 3.30m)

Featuring ceiling light point, double glazed window, wall - mounted radiator, power point with USB socket. Fitted with carpet flooring.

#### **Bedroom Two**

11' 11" x 9' 0" (3.64m x 2.74m)

Featuring ceiling light point, double glazed window, wall - mounted radiator, power point with USB socket. Fitted with carpet flooring.

#### **Bedroom Three**

7' 1" x 7' 0" (2.15m x 2.14m)

Featuring ceiling light point, double glazed window, wall - mounted radiator, power point with USB socket. Fitted with carpet flooring.

#### Bathroom

6' 11" x 6' 0" (2.12m x 1.83m)

Featuring two piece suite including bath with electric shower over, hand wash basin. Complete with ceiling light point, double glazed window, wall - mounted radiator. Fitted with laminate flooring.

## w/c

4' 6" x 2' 5" (1.38m x 0.73m)

Featuring ceiling light point, double glazed window, w/c. Complete with part tiled walls. Fitted with laminate flooring.