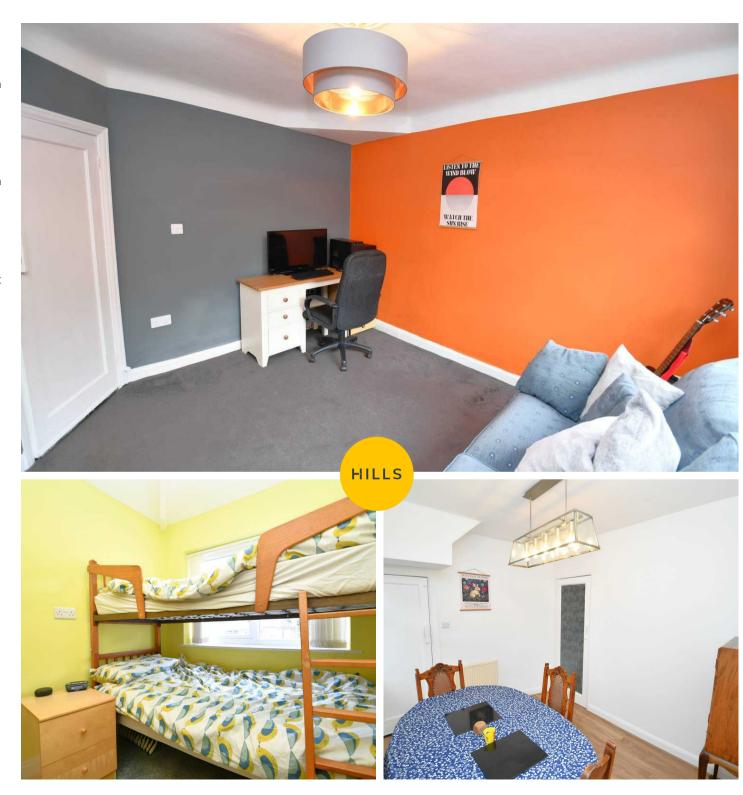

#### **Bedroom Three**

7' 1" x 7' 0" (2.15m x 2.14m)

Featuring ceiling light point, double glazed window, wall - mounted radiator, power point with USB socket. Fitted with carpet flooring.

## Dining room

10' 11" x 7' 10" (3.33m x 2.39m)

Featuring ceiling light point, two double glazed window, wall - mounted radiator. Understairs cupboard with electric sockets. Fitted with laminate flooring.