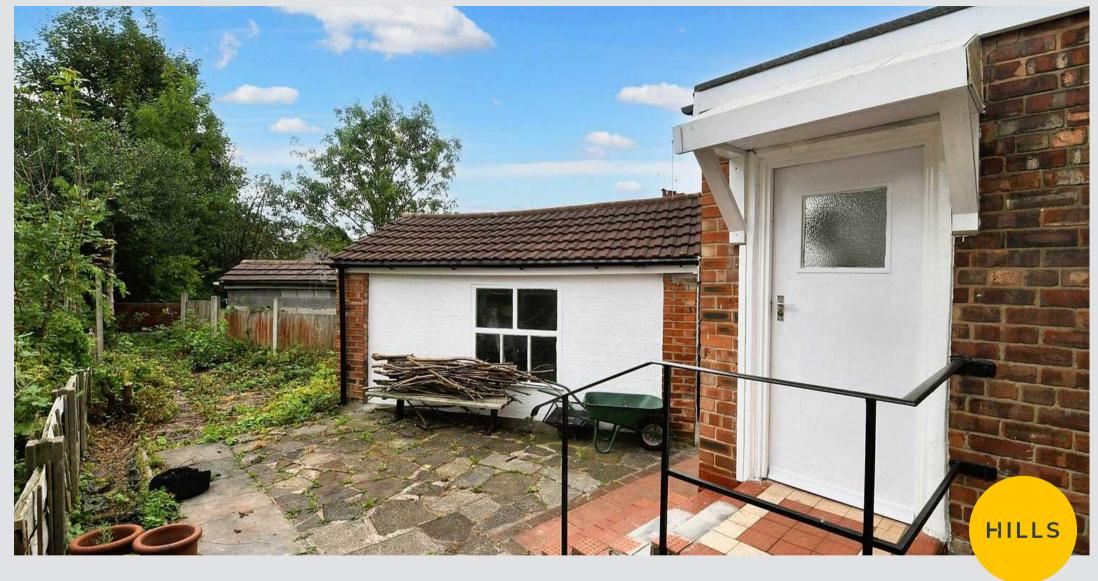

#### External

To the front of the property low maintenance garden. Driveway to the side of the property. To the rear of the property is a garden with outdoor tap. Garage with electricity and lighting via own fuse box for storage.