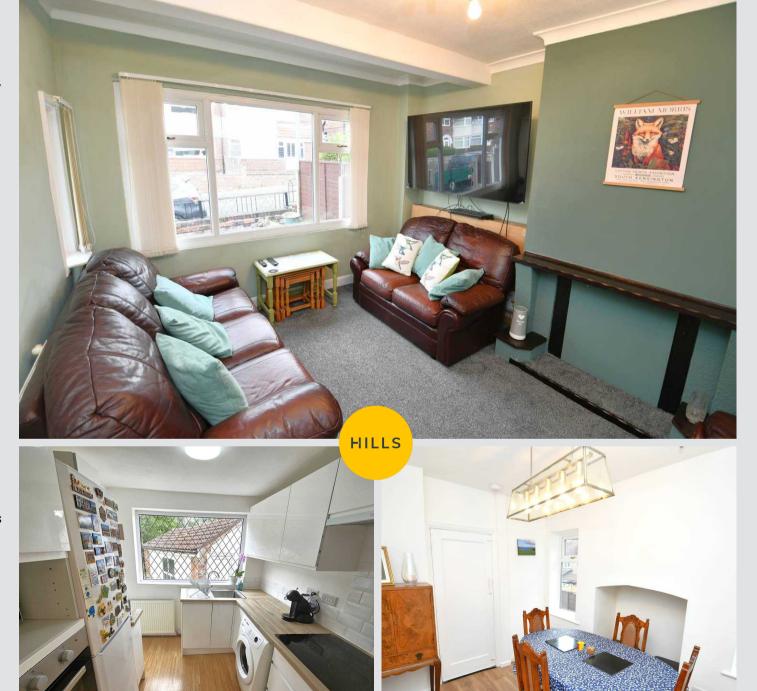

## **Reception Room One**

13' 4" x 10' 11" (4.06m x 3.33m)

A bright lounge featuring ceiling light point, wall light points, double glazed window, wall - mounted radiator. Fitted with carpet flooring.

## **Reception Room Two**

11' 11" x 9' 11" (3.63m x 3.01m)

Featuring ceiling light point, double glazed window, wall - mounted radiator. Fitted with carpet flooring.

#### Kitchen

8' 2" x 7' 10" (2.49m x 2.39m)

Featuring complementary fitted units with integral hob and oven. Complete with ceiling light point, double glazed window, wall - mounted radiator. Fitted with laminate flooring.