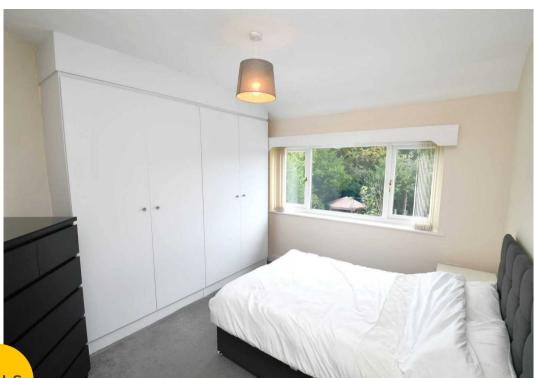

#### **Bedroom One**

12' 9" x 10' 10" (3.89m x 3.30m)

Featuring ceiling light point, double glazed window, wall - mounted radiator, power point with USB socket. Fitted with carpet flooring.

#### **Bedroom Two**

11' 11" x 9' 0" (3.64m x 2.74m)

Featuring ceiling light point, double glazed window, wall - mounted radiator, power point with USB socket. Fitted with carpet flooring.

#### **Bedroom Three**

7' 1" x 7' 0" (2.15m x 2.14m)

Featuring ceiling light point, double glazed window, wall - mounted radiator, power point with USB socket. Fitted with carpet flooring.