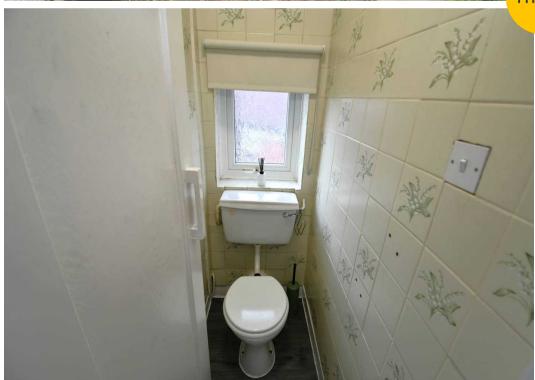

## w/c

4' 6" x 2' 5" (1.38m x 0.73m)

Featuring ceiling light point, double glazed window, w/c. Complete with part tiled walls. Fitted with laminate flooring.