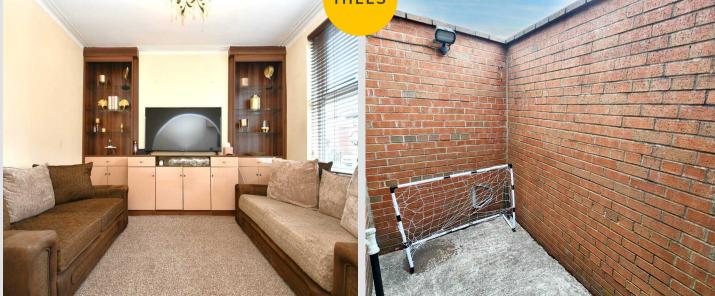

### Lounge

10' 11" x 9' 11" (3.32m x 3.02m)

Featuring ceiling light point, double glazed window,. Fitted with carpet flooring.

#### External

To the rear of the property is a low maintenance courtyard garden.