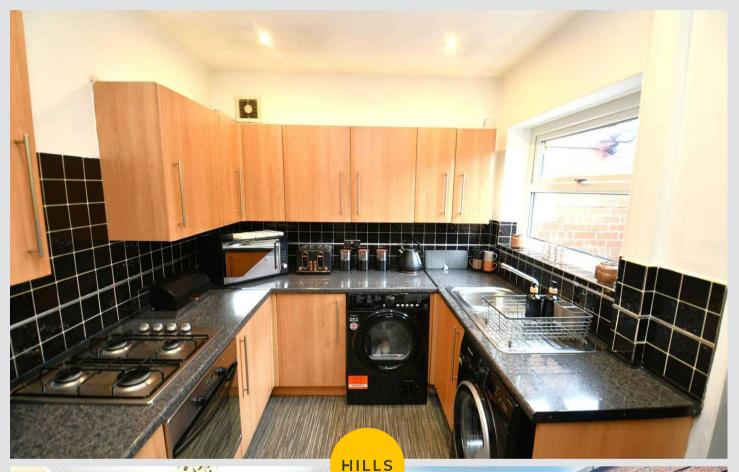

#### Kitchen

11' 9" x 7' 9" (3.59m x 2.36m)

Featuring complementary fitted units with integrated hob and oven. Space for washer and dryer. Complete with ceiling spotlights, double glazed window. Fitted with vinyl flooring.