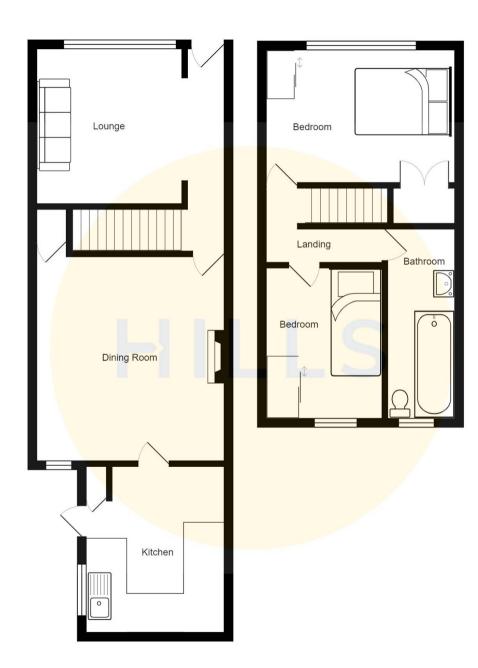

#### **Entrance Hallway**

Featuring ceiling spotlights, wall - mounted radiator. Fitted with carpet flooring.

### Lounge

10' 11" x 9' 11" (3.32m x 3.02m)

Featuring ceiling light point, double glazed window,. Fitted with carpet flooring.

#### Kitchen

11' 9" x 7' 9" (3.59m x 2.36m)

Featuring complementary fitted units with integrated hob and oven. Space for washer and dryer. Complete with ceiling spotlights, double glazed window. Fitted with vinyl flooring.

#### **Dining Room**

13' 7" x 11' 9" (4.13m x 3.59m)

Featuring ceiling light point, double glazed window, wall - mounted radiator. Fitted with carpet flooring.

# Landing

Complete with a ceiling light point and carpet flooring.

#### **Bedroom One**

13' 6" x 11' 2" (4.11m x 3.41m)

Featuring ceiling light point, double glazed window, wall - mounted radiator. Complete with fitted furniture. Fitted with carpet flooring.

#### **Bedroom Two**

8' 0" x 7' 10" (2.44m x 2.38m)

Featuring ceiling light point, double glazed window, wall - mounted radiator. Fitted with carpet flooring.

# Bathroom

10' 6" x 4' 7" (3.21m x 1.40m)

Featuring three piece suite including bath, hand wash basin, w/c. Complete with ceiling spotlights, double glazed window, heated towel rail. Fitted with tiled walls and flooring.