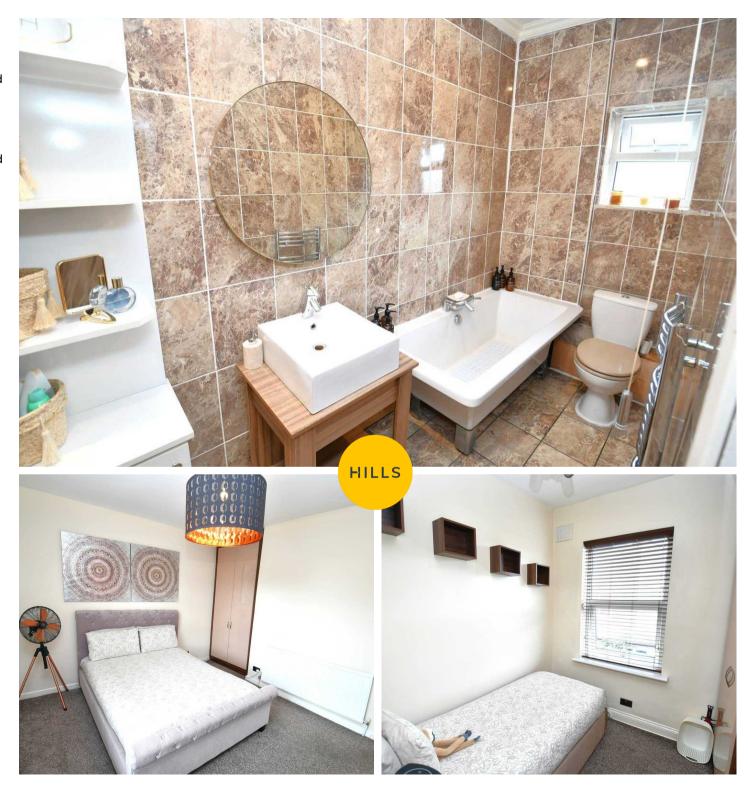

#### **Bedroom One**

13' 6" x 11' 2" (4.11m x 3.41m)

Featuring ceiling light point, double glazed window, wall - mounted radiator. Complete with fitted furniture. Fitted with carpet flooring.

#### **Bedroom Two**

8' 0" x 7' 10" (2.44m x 2.38m)

Featuring ceiling light point, double glazed window, wall - mounted radiator. Fitted with carpet flooring.

# Bathroom

10' 6" x 4' 7" (3.21m x 1.40m)

Featuring three piece suite including bath, hand wash basin, w/c. Complete with ceiling spotlights, double glazed window, heated towel rail. Fitted with tiled walls and flooring.