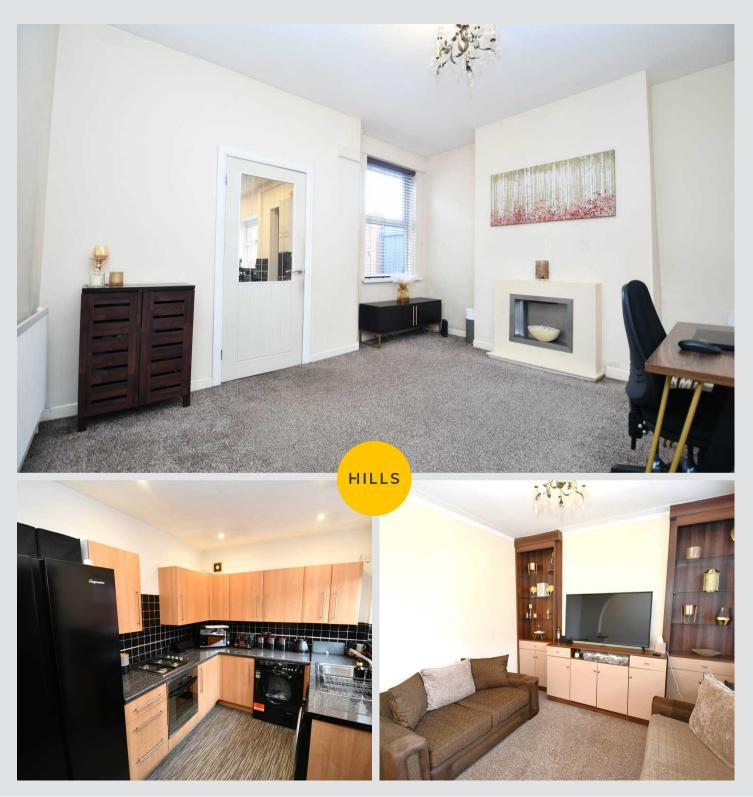

### Lounge

10' 11" x 9' 11" (3.32m x 3.02m)

Featuring ceiling light point, double glazed window,. Fitted with carpet flooring.

#### Kitchen

11' 9" x 7' 9" (3.59m x 2.36m)

Featuring complementary fitted units with integrated hob and oven. Space for washer and dryer. Complete with ceiling spotlights, double glazed window. Fitted with vinyl flooring.

#### **Dining Room**

13' 7" x 11' 9" (4.13m x 3.59m)

Featuring ceiling light point, double glazed window, wall - mounted radiator. Fitted with carpet flooring.