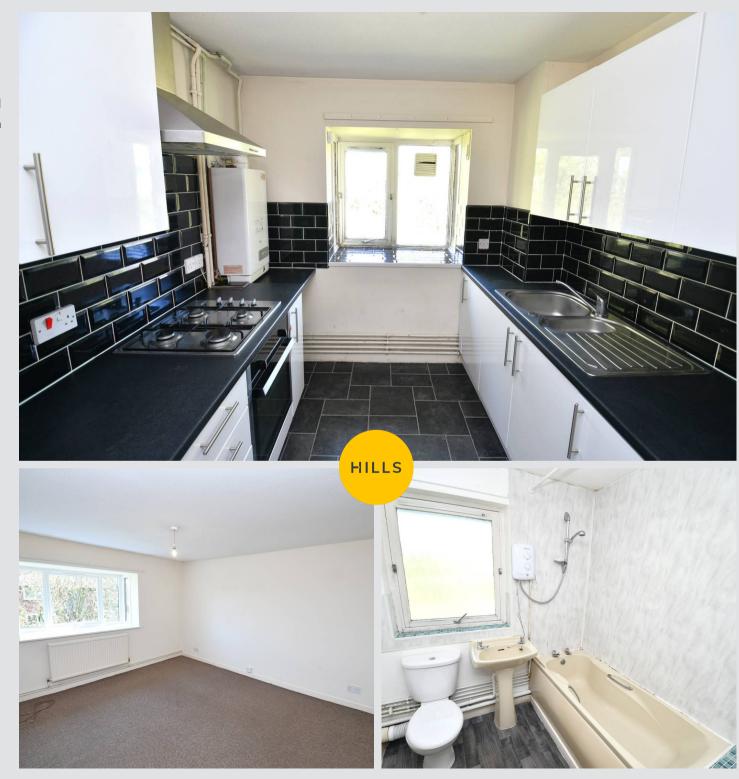

### Kitchen

10' 0" x 7' 10" (3.05m x 2.40m)

Featuring complementary fitted units with integral hob and oven. Complete with a ceiling light point, single glazed window. Fitted with vinyl flooring.

#### **Bathroom**

6' 11" x 6' 6" (2.10m x 1.99m)

Featuring three piece suite including w/c, bath with a shower over and hand wash basin. Complete with ceiling light point, double glazed window. Fitted with part uPVC walls and vinyl flooring.