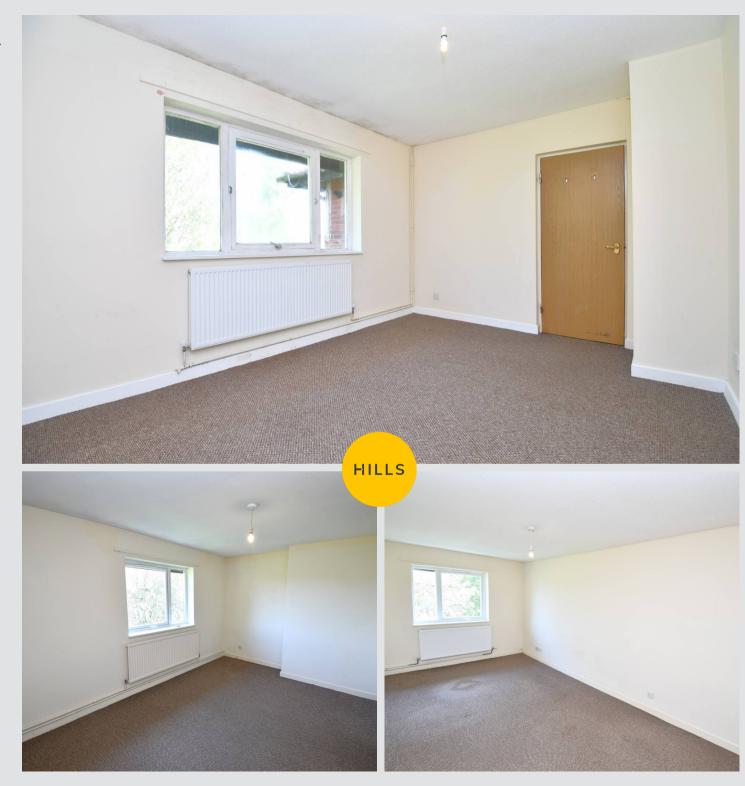

#### **Bedroom One**

13' 6" x 9' 11" (4.11m x 3.03m)

Featuring ceiling light point, double glazed window, wall - mounted radiator. Fitted with carpet flooring.

#### **Bedroom Two**

14' 9" x 10' 2" (4.50m x 3.09m)

Featuring ceiling light point, double glazed window, wall - mounted radiator. Fitted with carpet flooring.

#### **Bedroom Three**

17' 0" x 10' 0" (5.19m x 3.06m)

Featuring ceiling light point, double glazed window, wall - mounted radiator. Fitted with carpet flooring.