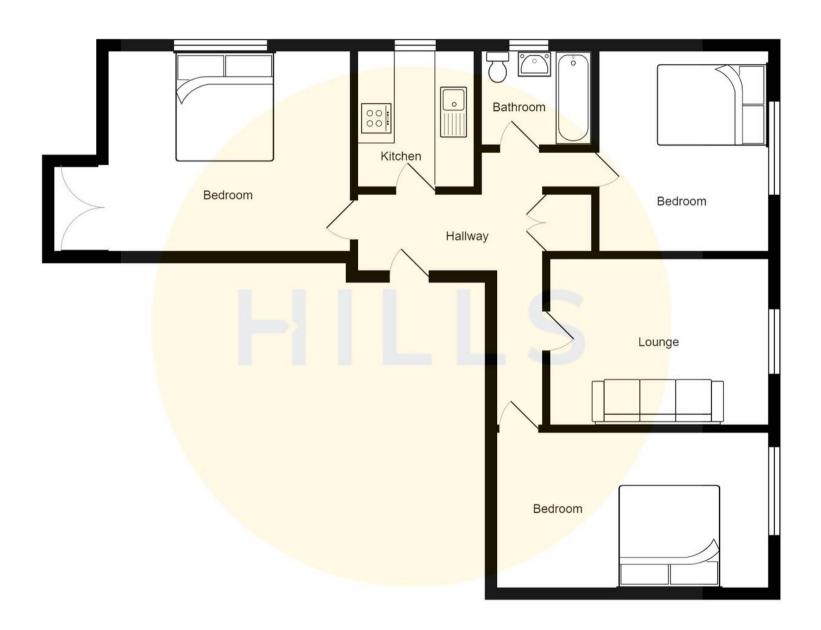

## **Entrance Hallway**

Featuring two ceiling light points, wall - mounted radiator. Fitted with carpet flooring.

### Kitchen

10' 0" x 7' 10" (3.05m x 2.40m)

Featuring complementary fitted units with integral hob and oven. Complete with a ceiling light point, single glazed window. Fitted with vinyl flooring.

# Lounge/Diner

13' 7" x 12' 8" (4.14m x 3.86m)

Featuring ceiling light point, double glazed window, wall - mounted radiator. Fitted with carpet flooring.

#### **Bathroom**

6' 11" x 6' 6" (2.10m x 1.99m)

Featuring three piece suite including w/c, bath with a shower over and hand wash basin. Complete with ceiling light point, double glazed window. Fitted with part uPVC walls and vinyl flooring.

#### **Bedroom One**

13' 6" x 9' 11" (4.11m x 3.03m)

Featuring ceiling light point, double glazed window, wall - mounted radiator. Fitted with carpet flooring.

#### **Bedroom Two**

14' 9" x 10' 2" (4.50m x 3.09m)

Featuring ceiling light point, double glazed window, wall - mounted radiator. Fitted with carpet flooring.

#### **Bedroom Three**

17' 0" x 10' 0" (5.19m x 3.06m)

Featuring ceiling light point, double glazed window, wall - mounted radiator. Fitted with carpet flooring.