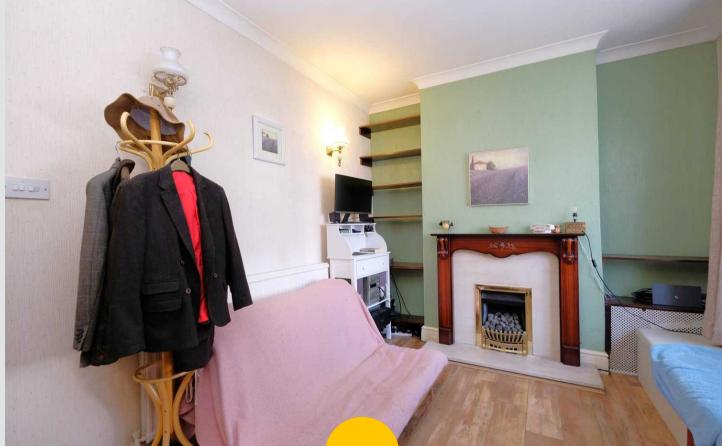

#### Lounge

13' 1" x 10' 3" (3.99m x 3.12m) Featuring a gas fire. Complete with a ceiling light point, wall light points, double glazed window and wall mounted radiator. Fitted with laminate flooring.