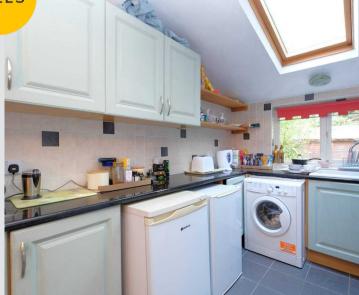

#### Kitchen

#### 12' 3" x 8' 0" (3.73m x 2.44m)

Featuring complementary wall and base units with ceramic sink and stainless steel extractor. Space for undercounter washer, tumble dryer and electric range cooker. Complete with two ceiling light points, two double glazed windows and uPVC door. Fitted with tiled walls and tiled flooring.