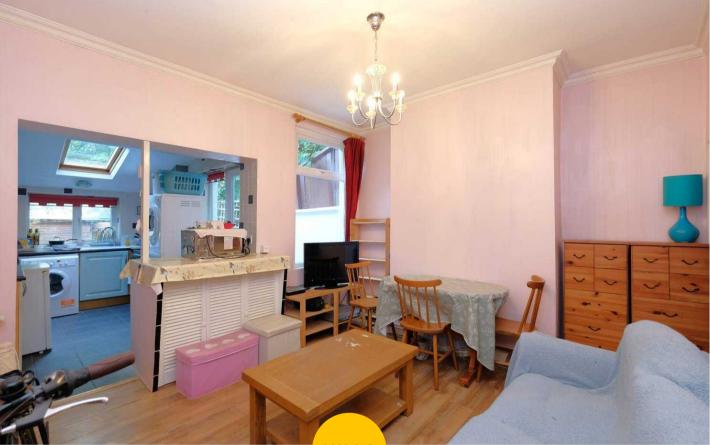

#### **Dining Room**

#### 13' 1" x 11' 4" (3.99m x 3.45m)

Complete with a ceiling light point, double glazed window and wall mounted radiator. Storage beneath the stairs. Fitted with laminate flooring.