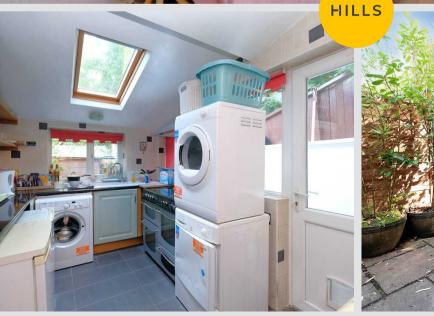

#### Kitchen

#### 12' 3" x 8' 0" (3.73m x 2.44m)

Featuring complementary wall and base units with ceramic sink and stainless steel extractor. Space for undercounter washer, tumble dryer and electric range cooker. Complete with two ceiling light points, two double glazed windows and uPVC door. Fitted with tiled walls and tiled flooring.