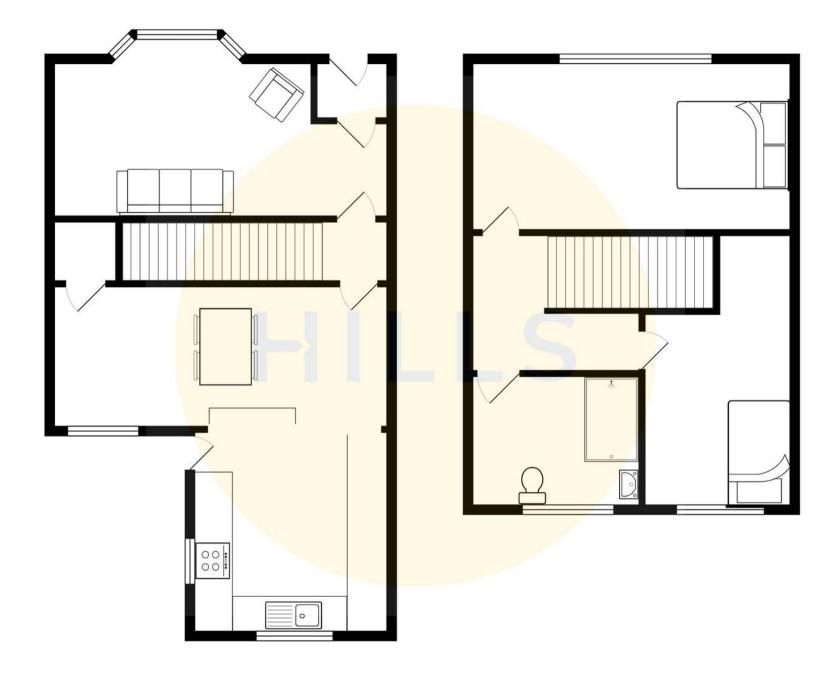

#### Landing

Complete with a ceiling light point, wall mounted radiator and carpet flooring. Loft access.