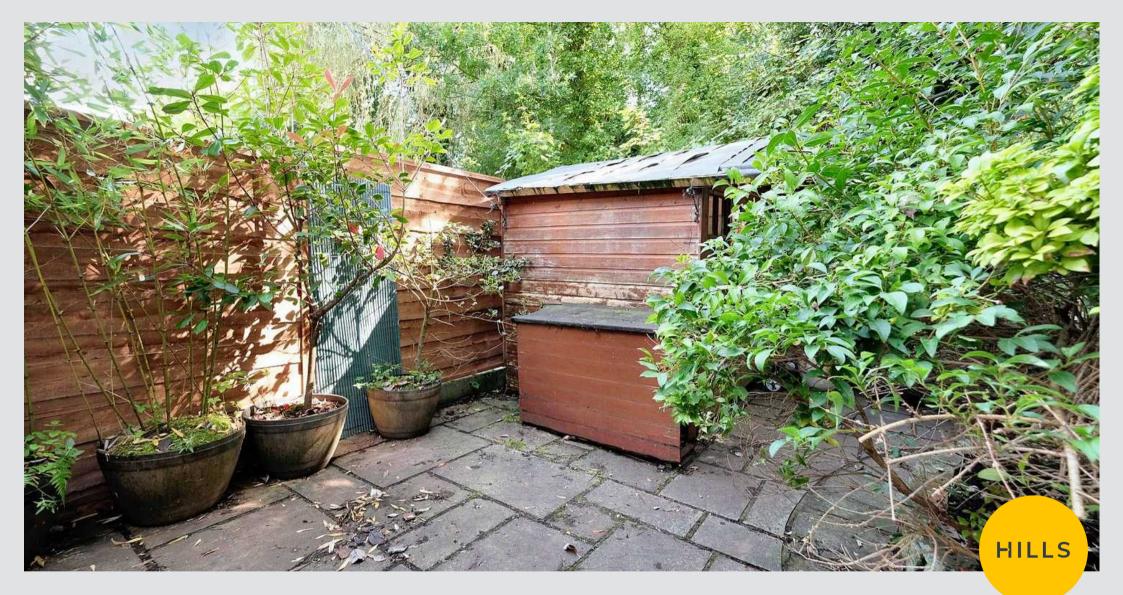

### Externally

To the rear of the property is a garden with Indian stone paving and wooden shed. Gated rear access.