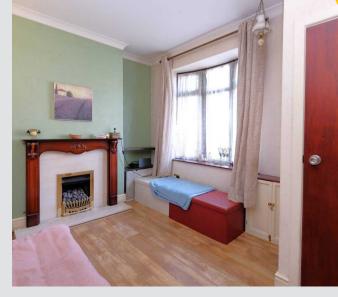

#### Lounge

13' 1" x 10' 3" (3.99m x 3.12m) Featuring a gas fire. Complete with a ceiling light point, wall light points, double glazed window and wall mounted radiator. Fitted with laminate flooring.