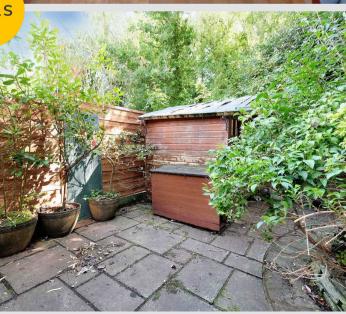

### Externally

To the rear of the property is a garden with Indian stone paving and wooden shed. Gated rear access.