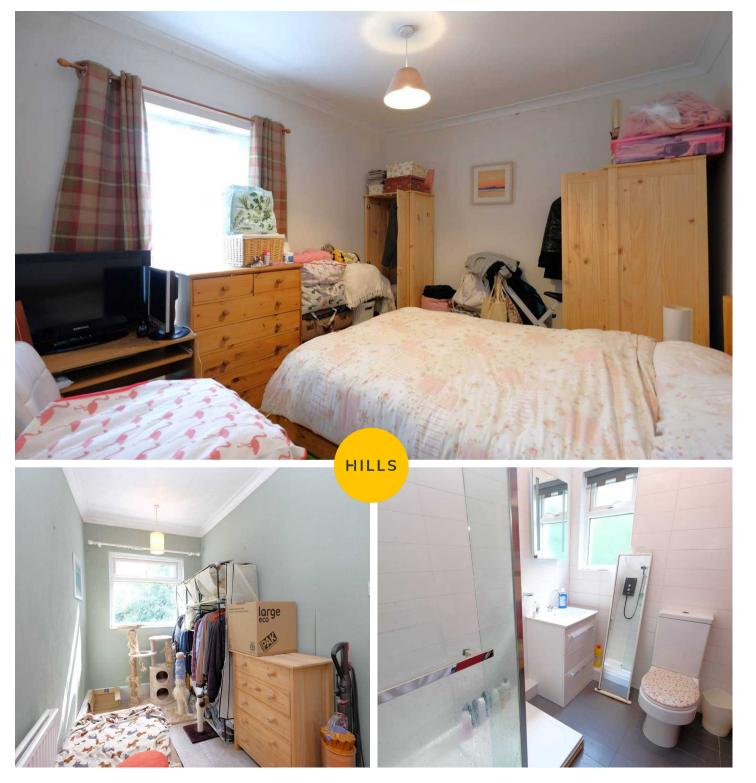

#### **Bedroom One**

#### 13' 2" x 10' 2" (4.01m x 3.10m)

Complete with a ceiling light point, double glazed window and wall mounted radiator. Fitted with carpet flooring.

#### **Bedroom Two**

14' 3" x 5' 9" (4.34m x 1.75m)

Complete with a ceiling light point, double glazed window and wall mounted radiator. Fitted with carpet flooring.

HILLS

# 7' 7" x 6' 7" (2.31m x 2.01m)

Featuring a three-piece suite including a shower cubicle, vanity unit with hand wash basin and W.C. Complete with two ceiling light points, double glazed window and heated towel rail. Fitted with tiled walls and tiled flooring.