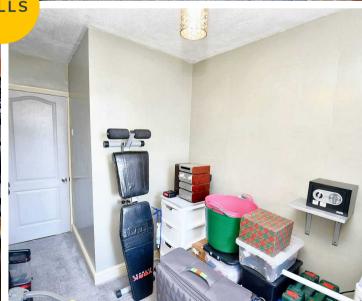

#### **Bedroom Two**

13' 5" x 7' 3" (4.08m x 2.21m)

Complete with a ceiling light point, double glazed window and wall mounted radiator. Fitted with carpet flooring.

#### **Bedroom Three**

12' 1" x 6' 3" (3.68m x 1.91m)

Complete with a ceiling light point, double glazed window and wall mounted radiator. Fitted with carpet flooring.