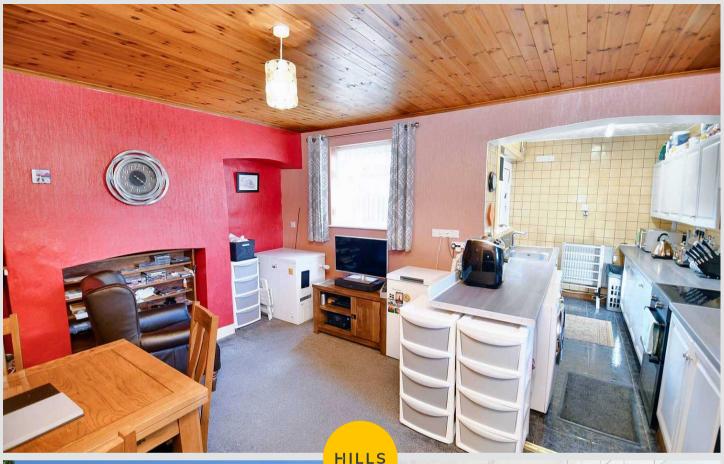

# Lounge

13' 1" x 13' 0" (4.00m x 3.95m)

Complete with a ceiling light point, double glazed window and wall mounted radiator. Fitted with laminate flooring.

# **Dining Room**

14' 10" x 12' 2" (4.51m x 3.70m)

Complete with a ceiling light point, two double glazed windows and wall mounted radiator. Fitted with carpet flooring.

#### Kitchen

7' 4" x 6' 5" (2.23m x 1.95m)

Featuring a range of fitted units with space for a freestanding oven, washer and dryer. Complete with a ceiling light point, double glazed window and tiled flooring.