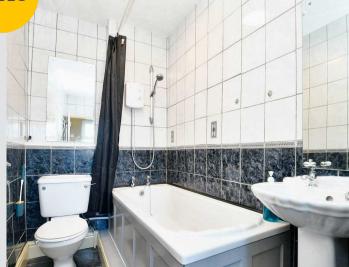

# Bathroom

Featuring a three-piece suite including a bath with shower over, hand wash basin and W.C. Complete with a ceiling light point and tiled walls.