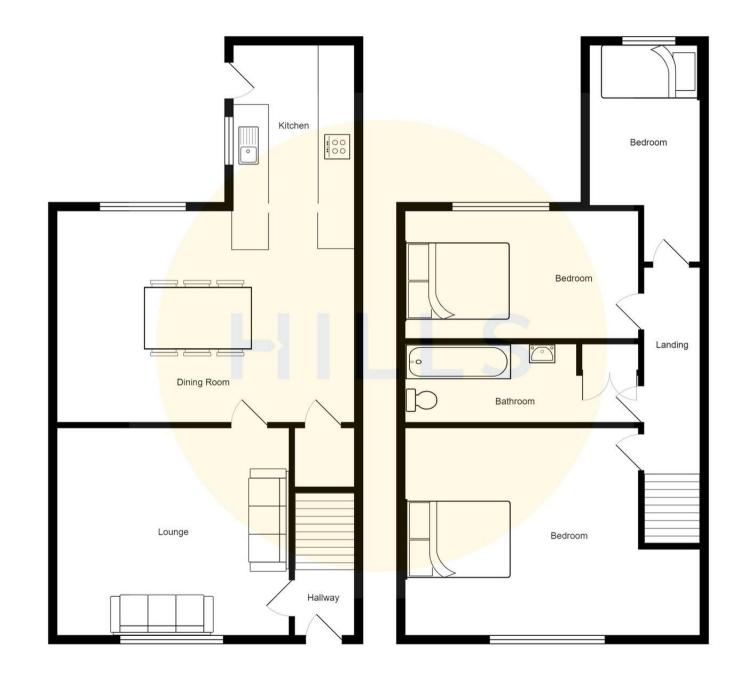

## **Entrance Hallway**

Complete with a ceiling light point and laminate flooring.

# Lounge

13' 1" x 13' 0" (4.00m x 3.95m)

Complete with a ceiling light point, double glazed window and wall mounted radiator. Fitted with laminate flooring.

# **Dining Room**

14' 10" x 12' 2" (4.51m x 3.70m)

Complete with a ceiling light point, two double glazed windows and wall mounted radiator. Fitted with carpet flooring.

#### Kitchen

7' 4" x 6' 5" (2.23m x 1.95m)

Featuring a range of fitted units with space for a freestanding oven, washer and dryer. Complete with a ceiling light point, double glazed window and tiled flooring.

### Landing

Complete with a ceiling light point, double glazed window and carpet flooring.

#### **Bedroom One**

16' 4" x 12' 11" (4.98m x 3.94m)

A spacious master bedroom complete with a ceiling light point, double glazed window and wall mounted radiator. Fitted with carpet flooring.

#### **Bedroom Two**

13' 5" x 7' 3" (4.08m x 2.21m)

Complete with a ceiling light point, double glazed window and wall mounted radiator. Fitted with carpet flooring.

#### **Bedroom Three**

12' 1" x 6' 3" (3.68m x 1.91m)

Complete with a ceiling light point, double glazed window and wall mounted radiator. Fitted with carpet flooring.

# Bathroom

Featuring a three-piece suite including a bath with shower over, hand wash basin and W.C. Complete with a ceiling light point and tiled walls.