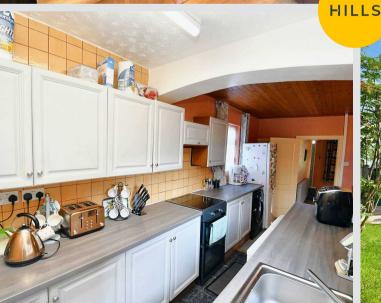

#### Kitchen

7' 4" x 6' 5" (2.23m x 1.95m)

Featuring a range of fitted units with space for a freestanding oven, washer and dryer. Complete with a ceiling light point, double glazed window and tiled flooring.