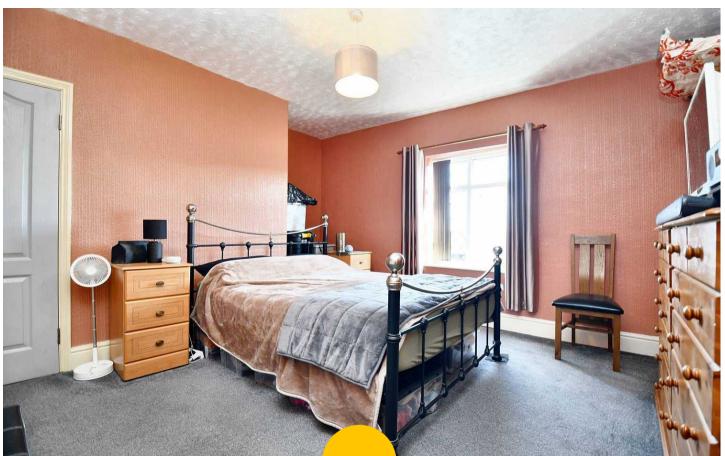

#### **Bedroom One**

16' 4" x 12' 11" (4.98m x 3.94m)

A spacious master bedroom complete with a ceiling light point, double glazed window and wall mounted radiator. Fitted with carpet flooring.