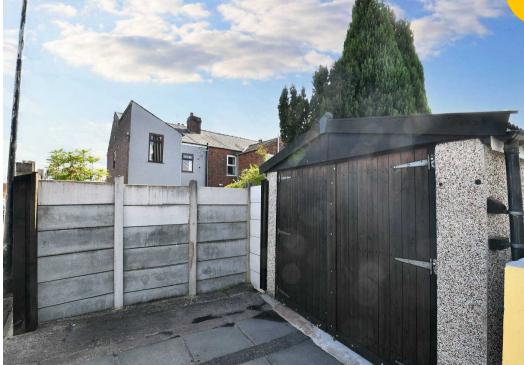

# External

Gardens to the front, side and rear of the property with mature plants, laid-to-lawn grass and paving. Benefitting from a detached garage.