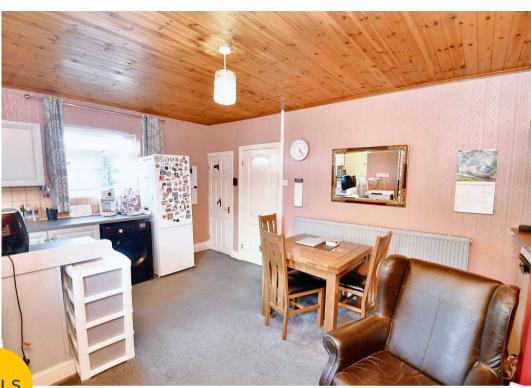

# **Dining Room**

14' 10" x 12' 2" (4.51m x 3.70m)

Complete with a ceiling light point, two double glazed windows and wall mounted radiator. Fitted with carpet flooring.

#### Kitchen

7' 4" x 6' 5" (2.23m x 1.95m)

Featuring a range of fitted units with space for a freestanding oven, washer and dryer. Complete with a ceiling light point, double glazed window and tiled flooring.