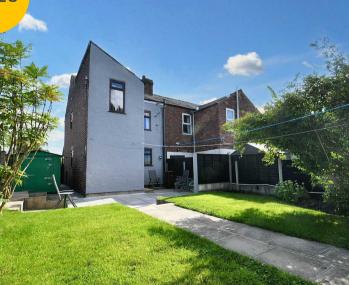

# External

Gardens to the front, side and rear of the property with mature plants, laid-to-lawn grass and paving. Benefitting from a detached garage.