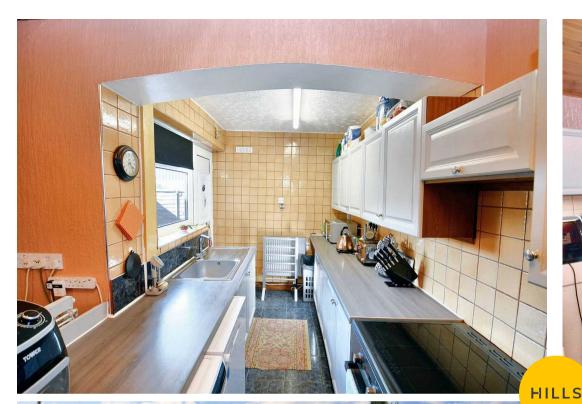

#### Kitchen

7' 4" x 6' 5" (2.23m x 1.95m)

Featuring a range of fitted units with space for a freestanding oven, washer and dryer. Complete with a ceiling light point, double glazed window and tiled flooring.