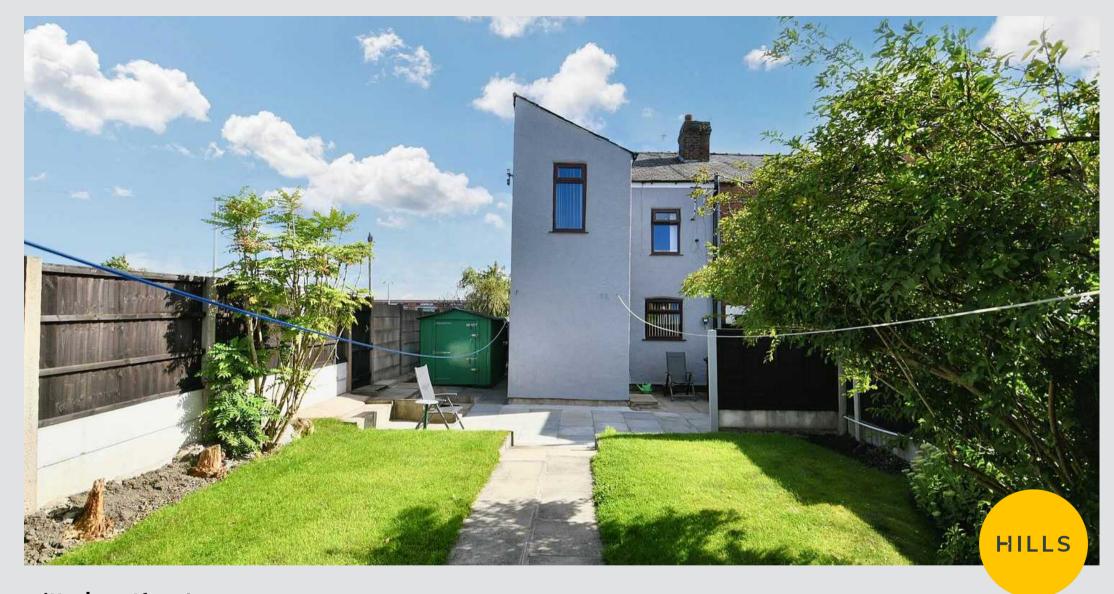

# External

Gardens to the front, side and rear of the property with mature plants, laid-to-lawn grass and paving. Benefitting from a detached garage.