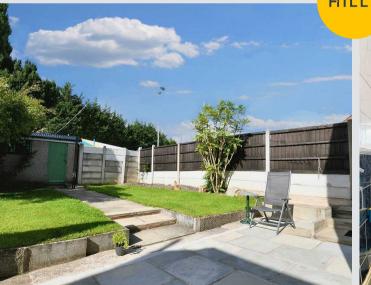

# External

Gardens to the front, side and rear of the property with mature plants, laid-to-lawn grass and paving. Benefitting from a detached garage.