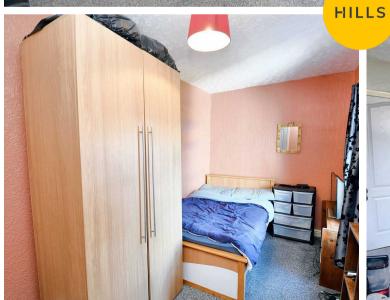

#### **Bedroom One**

16' 4" x 12' 11" (4.98m x 3.94m)

A spacious master bedroom complete with a ceiling light point, double glazed window and wall mounted radiator. Fitted with carpet flooring.

#### **Bedroom Two**

13' 5" x 7' 3" (4.08m x 2.21m)

Complete with a ceiling light point, double glazed window and wall mounted radiator. Fitted with carpet flooring.

#### **Bedroom Three**

12' 1" x 6' 3" (3.68m x 1.91m)

Complete with a ceiling light point, double glazed window and wall mounted radiator. Fitted with carpet flooring.