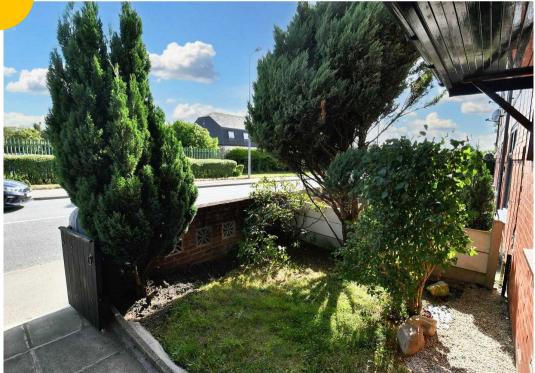

# External

Gardens to the front, side and rear of the property with mature plants, laid-to-lawn grass and paving. Benefitting from a detached garage.