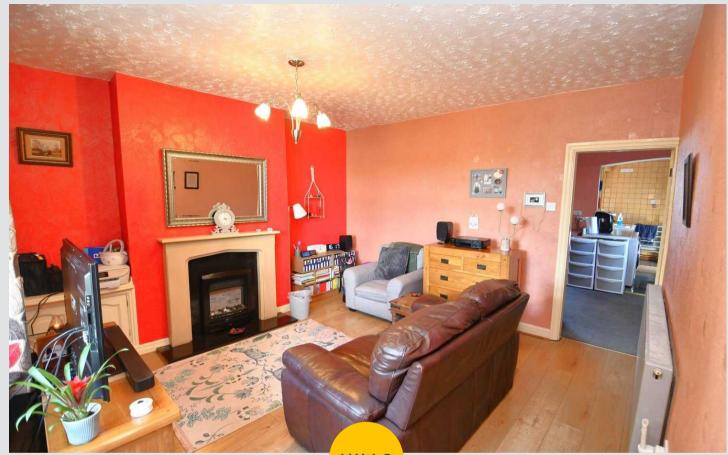

# Lounge

13' 1" x 13' 0" (4.00m x 3.95m)

Complete with a ceiling light point, double glazed window and wall mounted radiator. Fitted with laminate flooring.