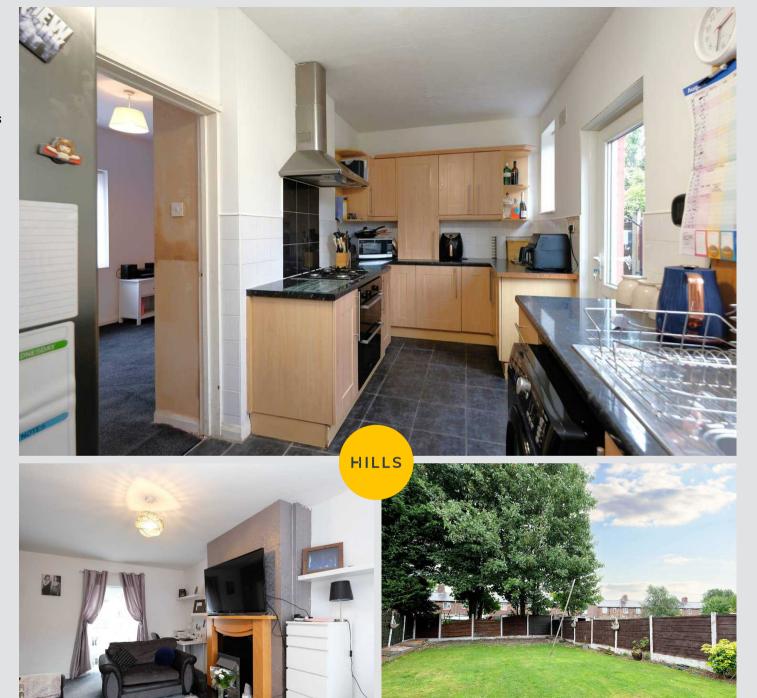

#### Kitchen

15' 2" x 7' 1" (4.62m x 2.16m)

Featuring wall and base units with stainless steel sink and uPVC door. Space for washer, gas hob, electric oven, stainless steel extractor. Complete with a ceiling light point, two double glazed windows, power point. Fitted with part tiled walls and tiled flooring.

#### External

To the front of the property is a paved gated off road parking for multiple cars. To the rear of the property is a paved patio, lawned fenced enclosed garden, and a metal shed.