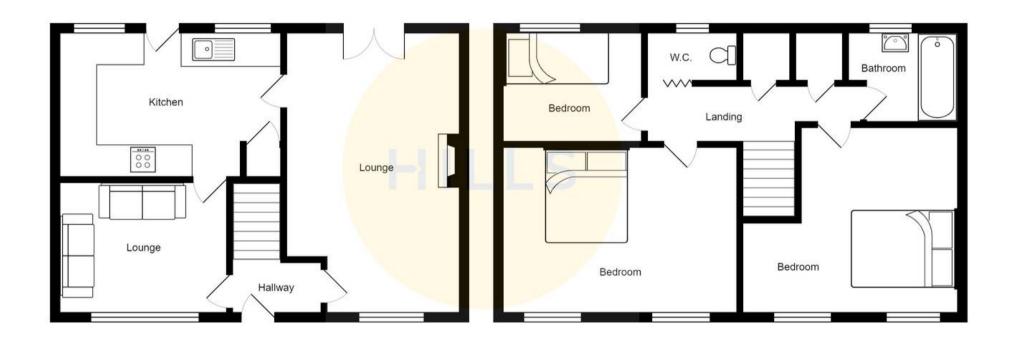

## **Entrance Hallway**

Featuring ceiling light point, PVC door. Fitted with lino flooring.

#### Kitchen

15' 2" x 7' 1" (4.62m x 2.16m)

Featuring wall and base units with stainless steel sink and uPVC door. Space for washer, gas hob, electric oven, stainless steel extractor. Complete with a ceiling light point, two double glazed windows, power point. Fitted with part tiled walls and tiled flooring.

## **Reception One**

18' 6" x 11' 6" (5.64m x 3.51m)

Featuring ceiling light point, double glazed window, wall - mounted radiator, power point. Complete with electric fire and French doors. Fitted with carpet flooring.

## **Reception Two**

11' 9" x 9' 9" (3.58m x 2.97m)

Featuring ceiling light point, double glazed window, wall - mounted radiator, power point. Fitted with carpet flooring.

## w/c

6' 5" x 2' 5" (1.96m x 0.74m)

Featuring ceiling light point, double glazed window, w/c, hand wash basin. Complete with tiled walls and flooring.

# Landing

Featuring loft access, power point. Fitted with carpet flooring.

#### **Bedroom One**

16' 5" x 9' 9" (5.00m x 2.97m)

Featuring ceiling light point, two double glazed windows, wall - mounted radiator, power point. Complete with fitted wardrobes. Fitted with carpet flooring.

## **Bedroom Two**

14' 9" x 11' 7" (4.50m x 3.53m)

Featuring ceiling light point, two double glazed windows, wall - mounted radiator, power point. Fitted with carpet flooring.

## **Bedroom Three**

8' 5" x 7' 6" (2.57m x 2.29m)

Featuring ceiling light point, double glazed window, wall - mounted radiator, power point. Fitted with carpet flooring.

## Bathroom

6' 0" x 5' 9" (1.83m x 1.75m)

Featuring two piece suite including hand wash basin, electric shower over bath tub. Complete with ceiling light point, double glazed window. Fitted with tiled walls and flooring.