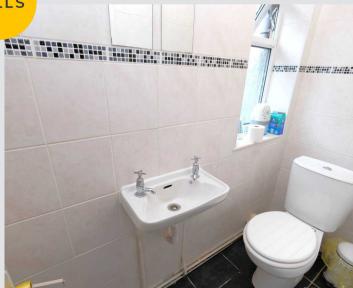

## w/c

6' 5" x 2' 5" (1.96m x 0.74m)

Featuring ceiling light point, double glazed window, w/c, hand wash basin. Complete with tiled walls and flooring.