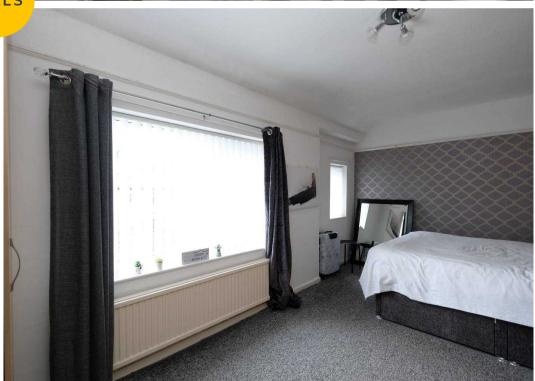

#### **Bedroom One**

16' 5" x 9' 9" (5.00m x 2.97m)

Featuring ceiling light point, two double glazed windows, wall - mounted radiator, power point. Complete with fitted wardrobes. Fitted with carpet flooring.

## **Bedroom Two**

14' 9" x 11' 7" (4.50m x 3.53m)

Featuring ceiling light point, two double glazed windows, wall - mounted radiator, power point. Fitted with carpet flooring.