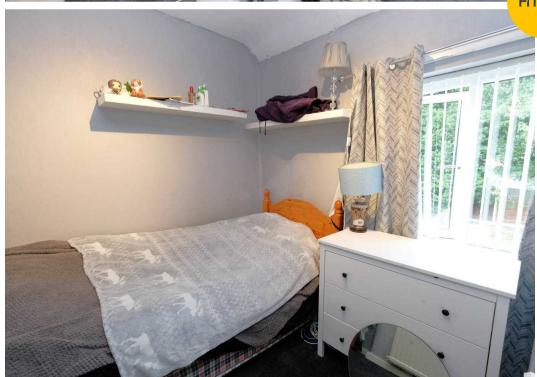

## **Bedroom Three**

8' 5" x 7' 6" (2.57m x 2.29m)

Featuring ceiling light point, double glazed window, wall - mounted radiator, power point. Fitted with carpet flooring.