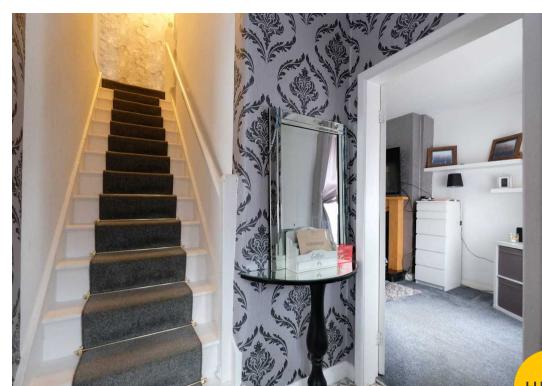

## **Entrance Hallway**

Featuring ceiling light point, PVC door. Fitted with lino flooring.

# Landing

Featuring loft access, power point. Fitted with carpet flooring.