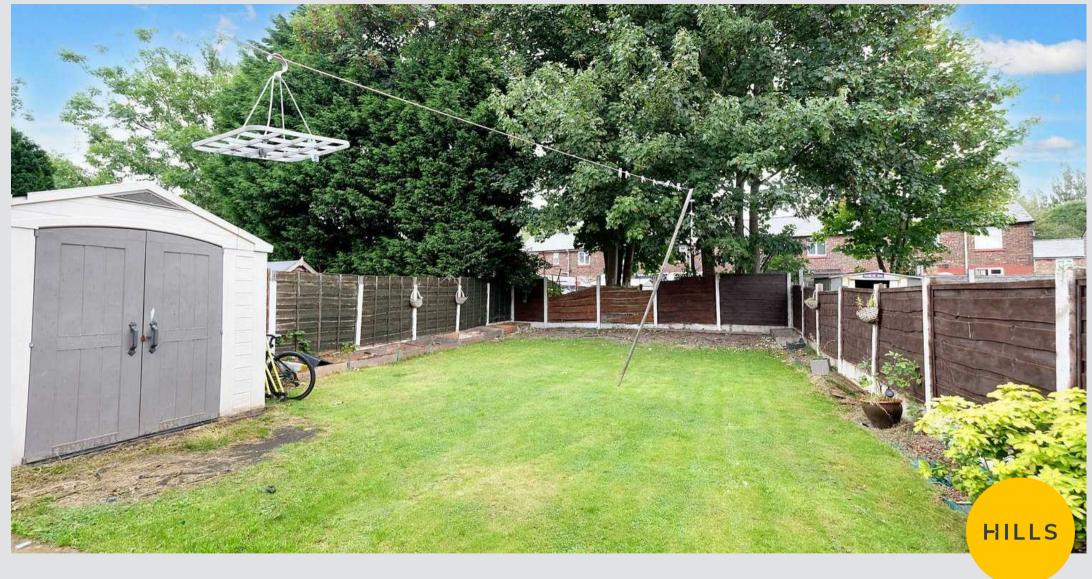

#### External

To the front of the property is a paved gated off road parking for multiple cars. To the rear of the property is a paved patio, lawned fenced enclosed garden, and a metal shed.