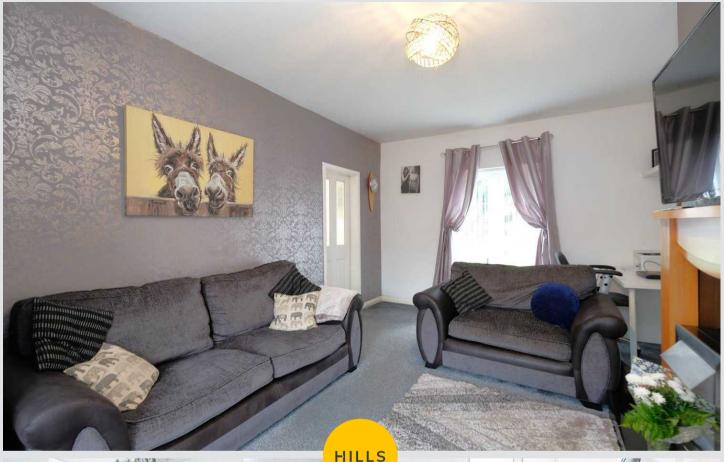

## **Reception One**

18' 6" x 11' 6" (5.64m x 3.51m)

Featuring ceiling light point, double glazed window, wall - mounted radiator, power point. Complete with electric fire and French doors. Fitted with carpet flooring.

## **Reception Two**

11' 9" x 9' 9" (3.58m x 2.97m)

Featuring ceiling light point, double glazed window, wall - mounted radiator, power point. Fitted with carpet flooring.