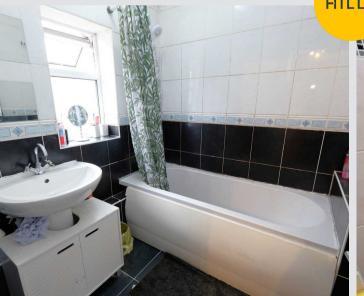

## Bathroom

6' 0" x 5' 9" (1.83m x 1.75m)

Featuring two piece suite including hand wash basin, electric shower over bath tub. Complete with ceiling light point, double glazed window. Fitted with tiled walls and flooring.