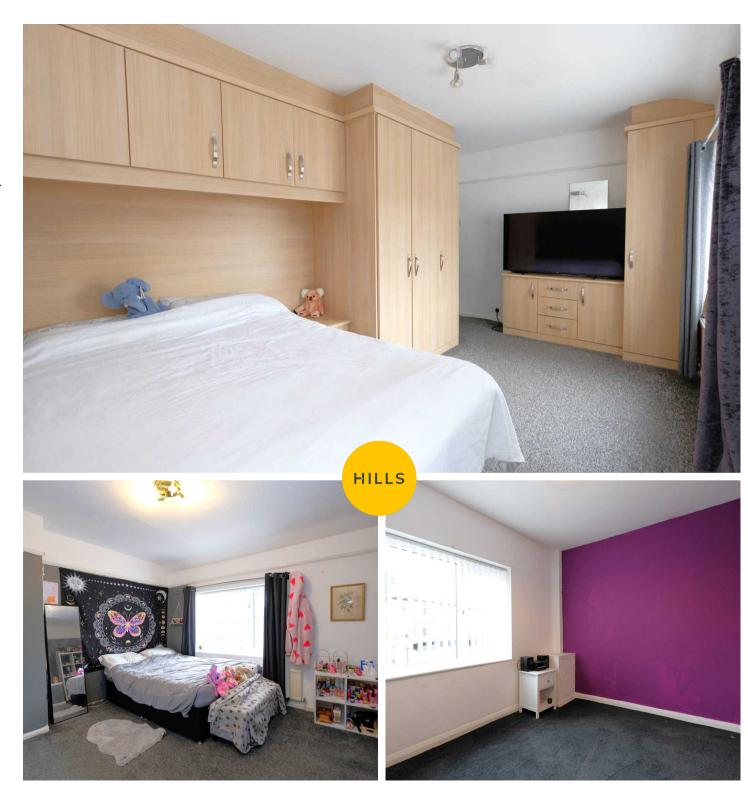

#### **Bedroom One**

16' 5" x 9' 9" (5.00m x 2.97m)

Featuring ceiling light point, two double glazed windows, wall - mounted radiator, power point. Complete with fitted wardrobes. Fitted with carpet flooring.

## **Bedroom Two**

14' 9" x 11' 7" (4.50m x 3.53m)

Featuring ceiling light point, two double glazed windows, wall - mounted radiator, power point. Fitted with carpet flooring.

## **Bedroom Three**

8' 5" x 7' 6" (2.57m x 2.29m)

Featuring ceiling light point, double glazed window, wall - mounted radiator, power point. Fitted with carpet flooring.