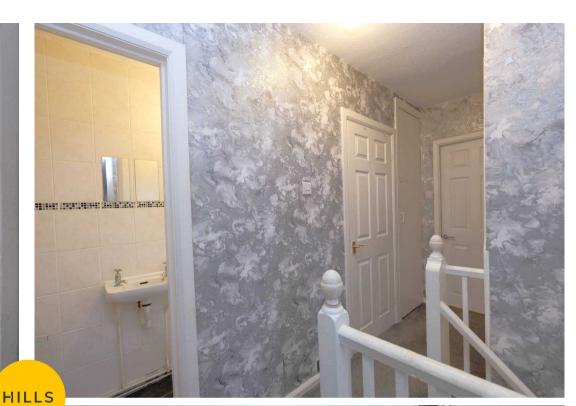

## w/c

6' 5" x 2' 5" (1.96m x 0.74m)

Featuring ceiling light point, double glazed window, w/c, hand wash basin. Complete with tiled walls and flooring.

# Landing

Featuring loft access, power point. Fitted with carpet flooring.

## Bathroom

6' 0" x 5' 9" (1.83m x 1.75m)

Featuring two piece suite including hand wash basin, electric shower over bath tub. Complete with ceiling light point, double glazed window. Fitted with tiled walls and flooring.