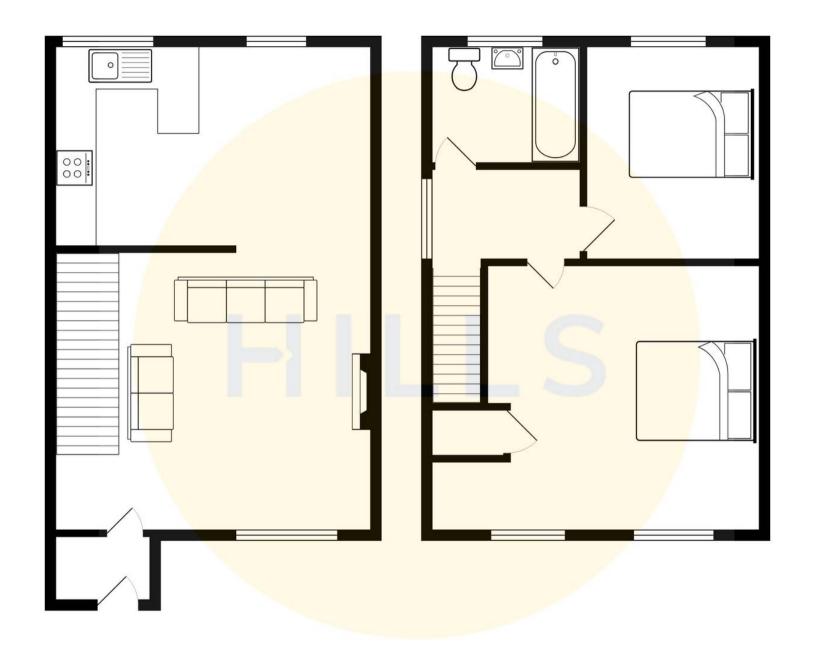

#### **Porch**

5' 3" x 3' 8" (1.60m x 1.12m)

Entered via a hardwood front door. Complete with ceiling light point and wall - mounted radiator. Fitted with laminate flooring.

## Lounge

13' 6" x 11' 9" (4.11m x 3.58m)

Featuring an electric fire. Complete with a ceiling light point with fan, double glazed window, wall - mounted radiator, power point. Fitted with laminate flooring. Storage cupboards.

# Kitchen/Diner

13' 5" x 9' 7" (4.09m x 2.92m)

Featuring complementary fitted units with stainless steel sink, boiler, gas hob, electric oven, patio doors. Space for washing machine. Complete with a ceiling light point, double glazed window, fan, wall - mounted radiator, power point. Fitted with laminate flooring, part tiled walls.

## Landing

Featuring ceiling light point, power point, loft access. Fitted with laminate flooring.

#### **Bedroom One**

13' 5" x 12' 0" (4.09m x 3.66m)

Featuring ceiling light point, two double glazed windows, wall - mounted radiator, storage. Fitted with hardwood flooring.

#### **Bedroom Two**

9' 0" x 7' 2" (2.74m x 2.18m)

Featuring ceiling light point, double glazed window, wall - mounted radiator, power point. Fitted with laminate flooring.

## Bathroom

6' 1" x 5' 5" (1.85m x 1.65m)

Featuring three piece suite including bath, hand wash basin, w/c. Complete with ceiling light point, double glazed window, wall - mounted radiator. Fitted with part tiled walls and laminate flooring.