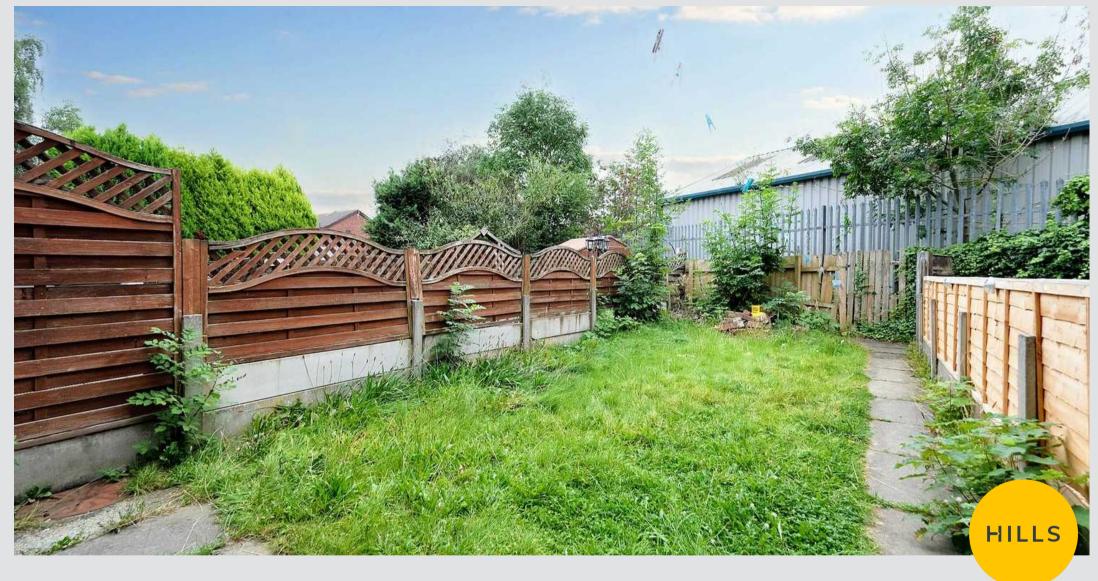

# External

To the front of the property is a garden with paved path and lawn. To the rear of the property is a garden with patio and lawn, benefitting from the sun. Two allocated parking spaces.