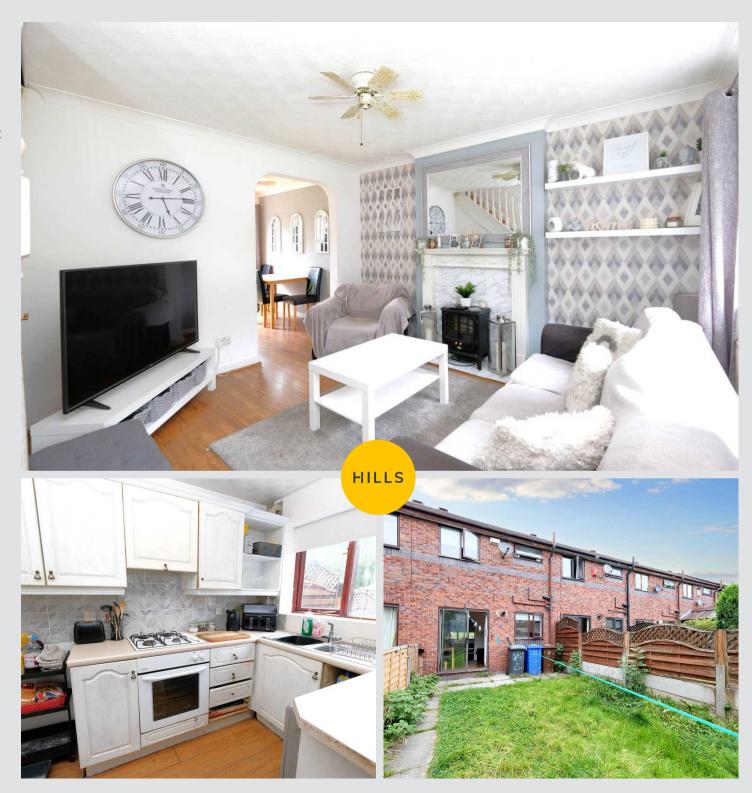

## Lounge

13' 6" x 11' 9" (4.11m x 3.58m)

Featuring an electric fire. Complete with a ceiling light point with fan, double glazed window, wall - mounted radiator, power point. Fitted with laminate flooring. Storage cupboards.

# Kitchen/Diner

13' 5" x 9' 7" (4.09m x 2.92m)

Featuring complementary fitted units with stainless steel sink, boiler, gas hob, electric oven, patio doors. Space for washing machine. Complete with a ceiling light point, double glazed window, fan, wall - mounted radiator, power point. Fitted with laminate flooring, part tiled walls.

# External

To the front of the property is a garden with paved path and lawn. To the rear of the property is a garden with patio and lawn, benefitting from the sun. Two allocated parking spaces.