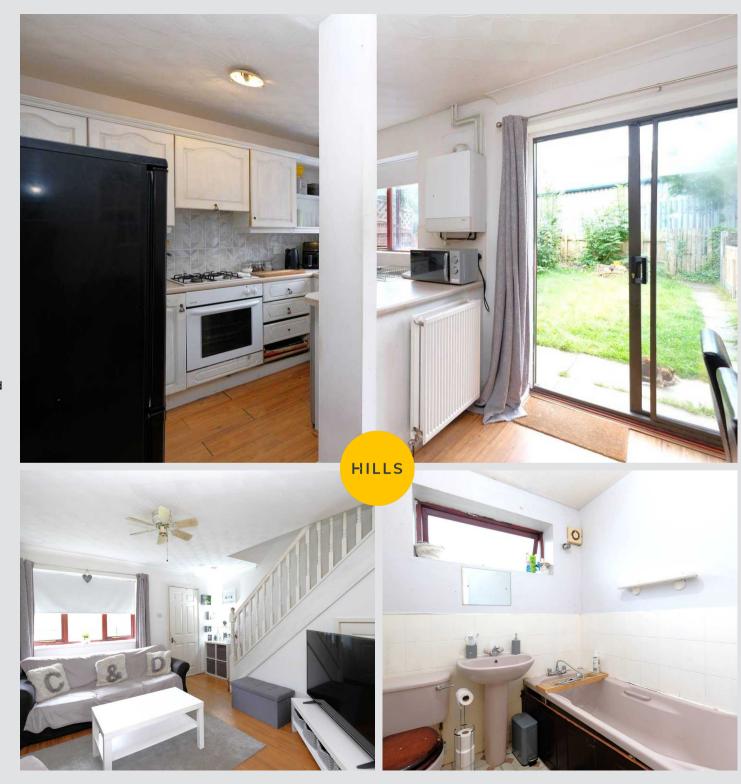

# Kitchen/Diner

13' 5" x 9' 7" (4.09m x 2.92m)

Featuring complementary fitted units with stainless steel sink, boiler, gas hob, electric oven, patio doors. Space for washing machine. Complete with a ceiling light point, double glazed window, fan, wall - mounted radiator, power point. Fitted with laminate flooring, part tiled walls.

## Landing

Featuring ceiling light point, power point, loft access. Fitted with laminate flooring.

## Bathroom

6' 1" x 5' 5" (1.85m x 1.65m)

Featuring three piece suite including bath, hand wash basin, w/c. Complete with ceiling light point, double glazed window, wall - mounted radiator. Fitted with part tiled walls and laminate flooring.