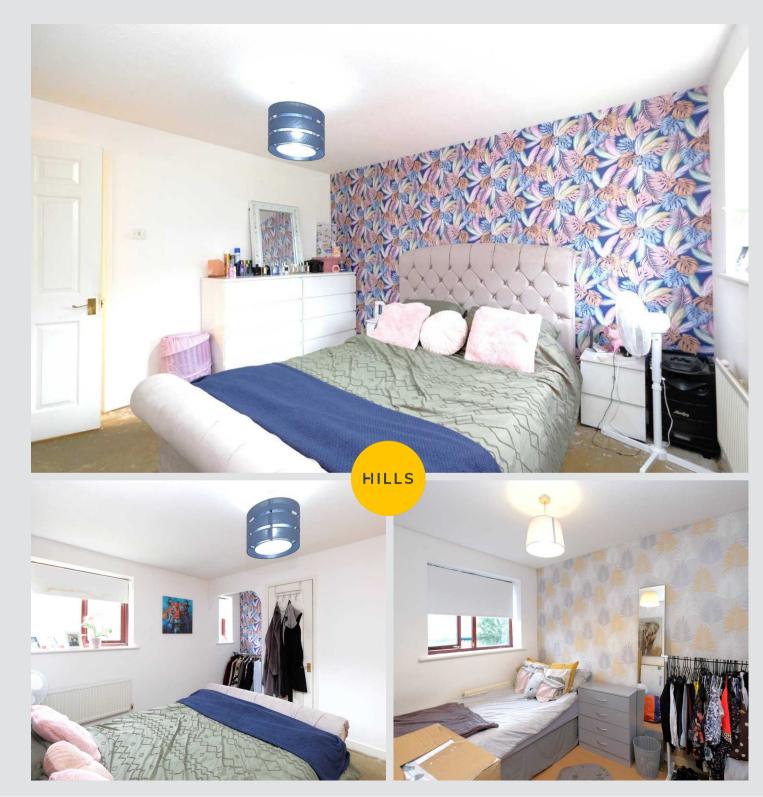

#### **Bedroom One**

13' 5" x 12' 0" (4.09m x 3.66m)

Featuring ceiling light point, two double glazed windows, wall - mounted radiator, storage. Fitted with hardwood flooring.

#### **Bedroom Two**

9' 0" x 7' 2" (2.74m x 2.18m)

Featuring ceiling light point, double glazed window, wall - mounted radiator, power point. Fitted with laminate flooring.