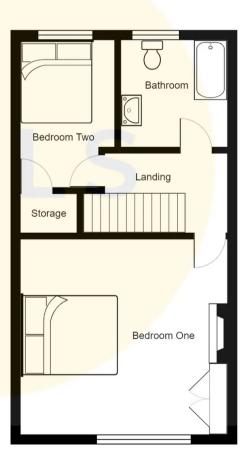

#### Landing

Ceiling light point and loft access.

#### **Bedroom One**

41' 0" x 37' 5" (12.50m x 11.40m)

Spacious room with fitted wardrobes and ceiling light point, fitted with a double glazed window and wall mounted radiator. Completed with laminate flooring.

#### **Bedroom Two**

39' 1" x 22' 8" (11.90m x 6.90m)

Features a storage closet and ceiling light point, Fitted with double glazed windows and wall mounted radiator. Completed with laminate flooring.

# Bathroom

29' 10" x 16' 9" (9.10m x 5.10m)

Features a Three piece suite including, bath tub, hand wash basin and WC. Fitted with ceiling light point and double glazed windows. Completed with wall mounted radiator and tiled flooring and walls.