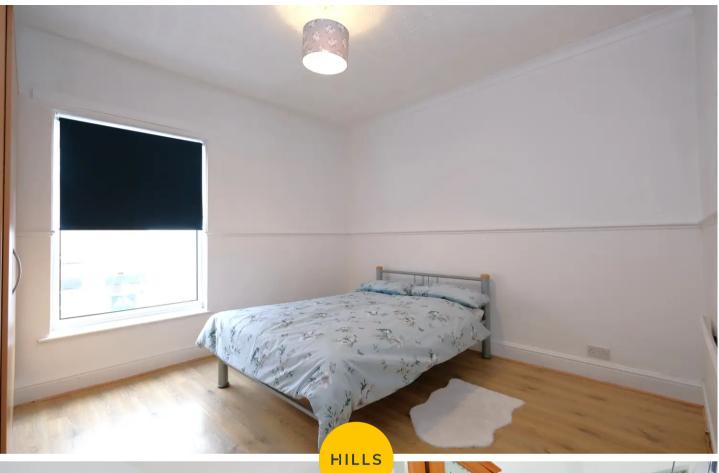

#### **Bedroom One**

41' 0" x 37' 5" (12.50m x 11.40m)

Spacious room with fitted wardrobes and ceiling light point, fitted with a double glazed window and wall mounted radiator. Completed with laminate flooring.

#### **Bedroom Two**

39' 1" x 22' 8" (11.90m x 6.90m)

Features a storage closet and ceiling light point, Fitted with double glazed windows and wall mounted radiator. Completed with laminate flooring.