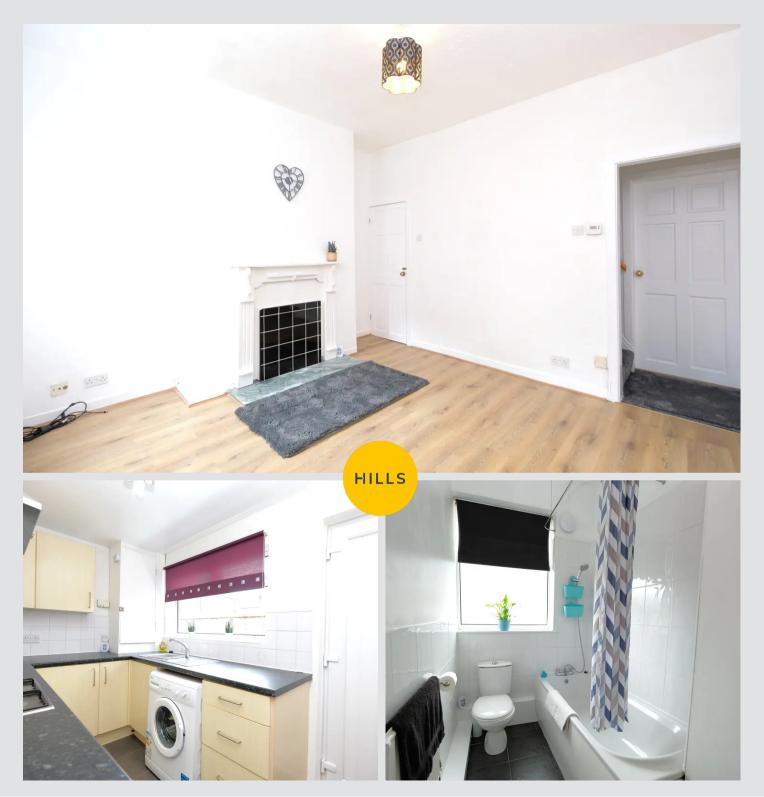

### Lounge

41' 0" x 37' 9" (12.50m x 11.50m)

A bright lounge with a fire surround. Complete with a ceiling light point and double glazed windows, with a wall mounted radiator and laminate flooring.

#### Kitchen

33' 2" x 22' 8" (10.10m x 6.90m)

Features wall and base units with a gas hob and electric oven, plenty space for a fridge freezer and a washer. Completed with a ceiling light point and double glazed windows, tiled walls and and flooring. Access to the loft.

# Bathroom

29' 10" x 16' 9" (9.10m x 5.10m)

Features a Three piece suite including, bath tub, hand wash basin and WC. Fitted with ceiling light point and double glazed windows. Completed with wall mounted radiator and tiled flooring and walls.