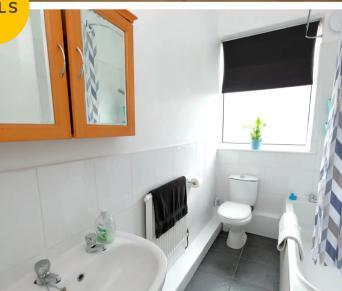

# Bathroom

29' 10" x 16' 9" (9.10m x 5.10m)

Features a Three piece suite including, bath tub, hand wash basin and WC. Fitted with ceiling light point and double glazed windows. Completed with wall mounted radiator and tiled flooring and walls.