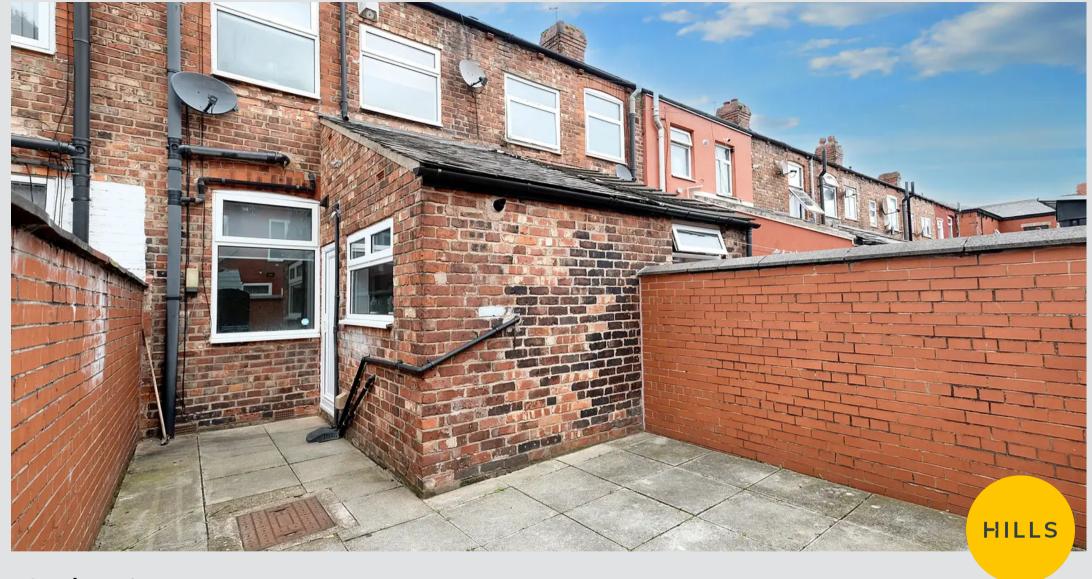

ing

Ceiling light point and loft access.

#### **Bedroom One**

41' 0" x 37' 5" (12.50m x 11.40m)

Spacious room with fitted wardrobes and ceiling light point, fitted with a double glazed window and wall mounted radiator. Completed with laminate flooring.

#### **Bedroom Two**

39' 1" x 22' 8" (11.90m x 6.90m)

Features a storage closet and ceiling light point, Fitted with double glazed windows and wall mounted radiator. Completed with laminate flooring.



# Bathroom

29' 10" x 16' 9" (9.10m x 5.10m)

Features a Three piece suite including, bath tub, hand wash basin and WC. Fitted with ceiling light point and double glazed windows. Completed with wall mounted radiator and tiled flooring and walls.

# External

To the rear of the property is a low maintenance paved gated yard.













# Hills | Salfords Estate Agent

Hills Residential, Sentinel House Albert Street - M30 0SS

0161 707 4900

sales@hills.agency

www.hills.agency/



THE PROPERTY MISDESCRIPTIONS ACT 1991 The Agent has not tested any apparatus, equipment, fixtures and fittings or services and so cannot verify that they are in working order or fit for the purpose. A Buyer is advised to obtain verification from their Solicitor or Surveyor. References to the Tenure of a Property are based on information supplied by the Seller. The Agent has not had sight of the title documents. A Buyer is advised to obtain verification from their Solicitor. You are advised to check the availability of this property before travelling any distance to view. Every effort and precaution has been made to ensure these particulars ar