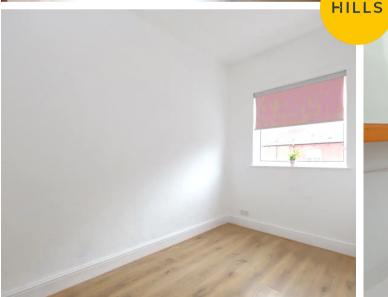

#### **Bedroom One**

41' 0" x 37' 5" (12.50m x 11.40m)

Spacious room with fitted wardrobes and ceiling light point, fitted with a double glazed window and wall mounted radiator. Completed with laminate flooring.

#### **Bedroom Two**

39' 1" x 22' 8" (11.90m x 6.90m)

Features a storage closet and ceiling light point, Fitted with double glazed windows and wall mounted radiator. Completed with laminate flooring.