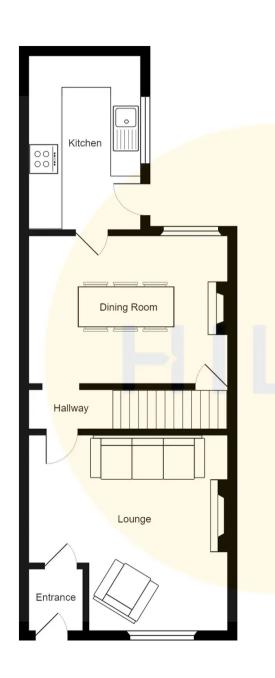

### Lounge

41' 0" x 37' 9" (12.50m x 11.50m)

A bright lounge with a fire surround. Complete with a ceiling light point and double glazed windows, with a wall mounted radiator and laminate flooring.

## **Dining Room**

41' 0" x 38' 9" (12.50m x 11.80m)

Spacious dining room with understairs storage and a fire surround, with a ceiling light point and double glazed windows. Completed with a wall mounted radiator and laminate flooring.

#### Kitchen

33' 2" x 22' 8" (10.10m x 6.90m)

Features wall and base units with a gas hob and electric oven, plenty space for a fridge freezer and a washer. Completed with a ceiling light point and double glazed windows, tiled walls and and flooring. Access to the loft.