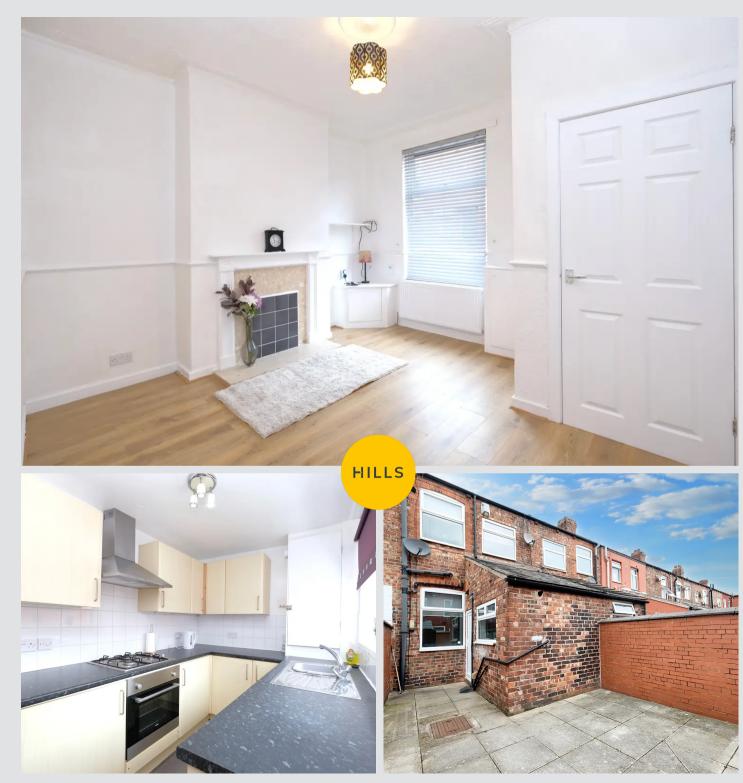

### Lounge

41' 0" x 37' 9" (12.50m x 11.50m)

A bright lounge with a fire surround. Complete with a ceiling light point and double glazed windows, with a wall mounted radiator and laminate flooring.

#### Kitchen

33' 2" x 22' 8" (10.10m x 6.90m)

Features wall and base units with a gas hob and electric oven, plenty space for a fridge freezer and a washer. Completed with a ceiling light point and double glazed windows, tiled walls and and flooring. Access to the loft.

# External

To the rear of the property is a low maintenance paved gated yard.