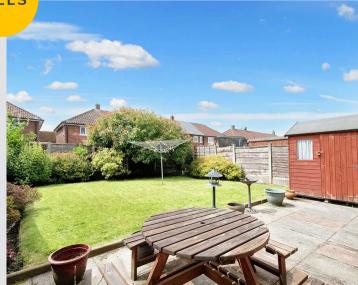

#### External

To the front of the property is a well kept lawn, planted borders, and paved path to the front door. To the rear of the property is a rear panelled patio well kept lawn, planted borders, with gated access back to front.