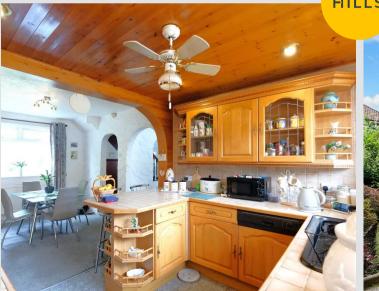

#### Kitchen

9' 7" x 9' 2" (2.92m x 2.79m)

Featuring complementary wall and base units with composite sink. Space for a washer, cooker, gas hob and integral dishwasher. Complete with ceiling light spotlights, ceiling light point with fan, double glazed window and uPVC door. Fitted with part tiled walls and tiled flooring.