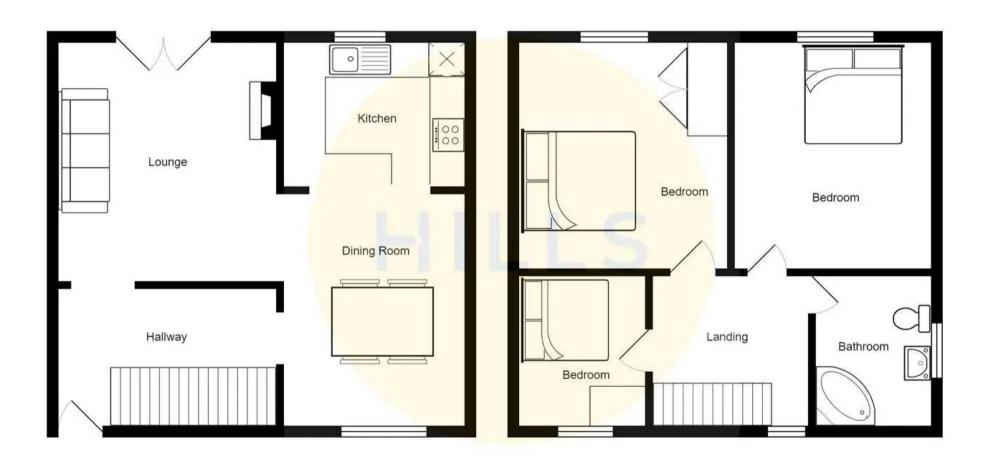

#### **Entrance Hallway**

Featuring ceiling light point, radiator, power point, ceiling wall point. Complete with storage cupboards under the stairs. Fitted with laminate flooring.

#### Lounge

13' 5" x 11' 6" (4.09m x 3.51m)

Featuring ceiling light point, ceiling wall point, patio doors, power point. Complete with a gas fire.

#### Dining room

11' 2" x 9' 8" (3.40m x 2.95m)

Featuring ceiling light point, ceiling wall point, wall mounted radiator, power point. Complete with double glazed windows.

#### Kitchen

9' 7" x 9' 2" (2.92m x 2.79m)

Featuring complementary wall and base units with composite sink. Space for a washer, cooker, gas hob and integral dishwasher. Complete with ceiling light spotlights, ceiling light point with fan, double glazed window and uPVC door. Fitted with part tiled walls and tiled flooring.

#### Landing

Featuring ceiling light point, ceiling wall point, double glazed window. Complete with loft access.

#### **Bedroom One**

12' 0" x 9' 4" (3.66m x 2.84m)

Featuring ceiling light point, ceiling wall point, power point, radiator, double glazed window. Fitted with carpet flooring.

#### **Bedroom Two**

12' 2" x 12' 0" (3.71m x 3.66m)

Featuring ceiling light point, ceiling wall point, radiator, power point. Complete with a double closet. Fitted with carpet flooring.

#### **Bedroom Three**

9' 1" x 8' 4" (2.77m x 2.54m)

Featuring ceiling light point, ceiling wall point, wall mounted radiator, power point, double glazed window. Fitted with carpet flooring.

#### Bathroom

7' 5" x 5' 4" (2.26m x 1.63m)

Featuring three piece suite, including w/c, hand wash basin, corner bath with a shower over tub. Complete with two double glazed windows, ceiling spotlights. Fitted with tiled walls and lino flooring.