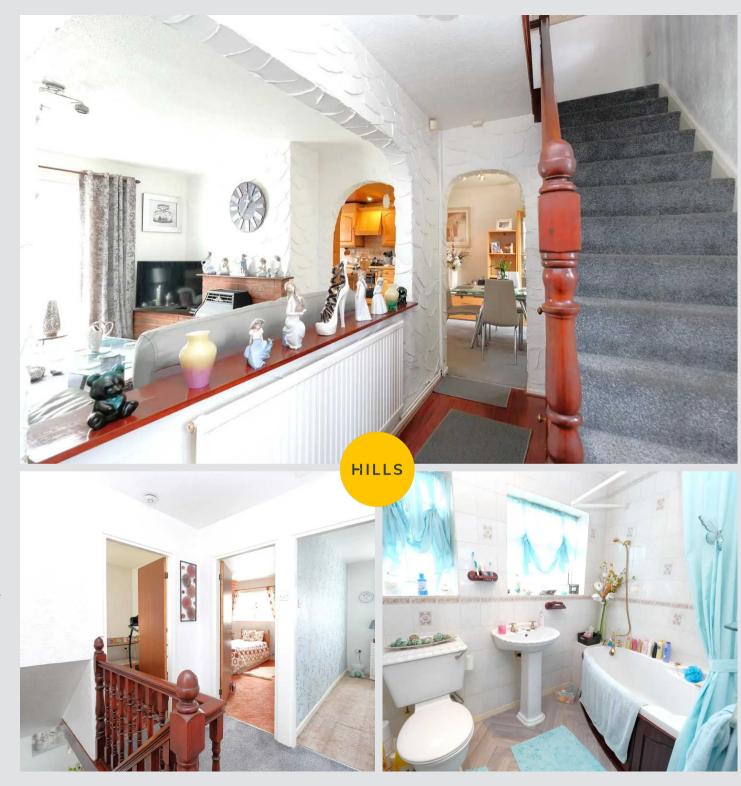

#### **Entrance Hallway**

Featuring ceiling light point, radiator, power point, ceiling wall point. Complete with storage cupboards under the stairs. Fitted with laminate flooring.

#### Lounge

13' 5" x 11' 6" (4.09m x 3.51m)

Featuring ceiling light point, ceiling wall point, patio doors, power point. Complete with a gas fire.

#### Dining room

11' 2" x 9' 8" (3.40m x 2.95m)

Featuring ceiling light point, ceiling wall point, wall mounted radiator, power point. Complete with double glazed windows.

#### Bathroom

7' 5" x 5' 4" (2.26m x 1.63m)

Featuring three piece suite, including w/c, hand wash basin, corner bath with a shower over tub. Complete with two double glazed windows, ceiling spotlights. Fitted with tiled walls and lino flooring.