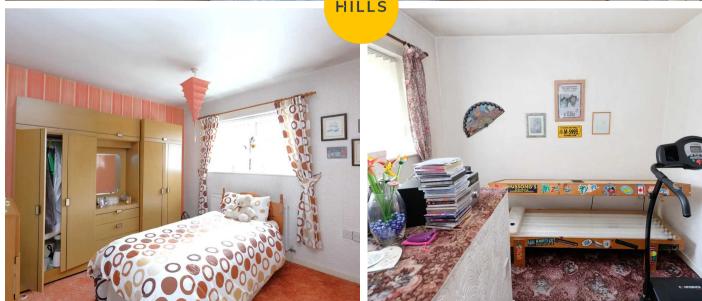

#### **Bedroom Three**

9' 1" x 8' 4" (2.77m x 2.54m)

Featuring ceiling light point, ceiling wall point, wall mounted radiator, power point, double glazed window. Fitted with carpet flooring.