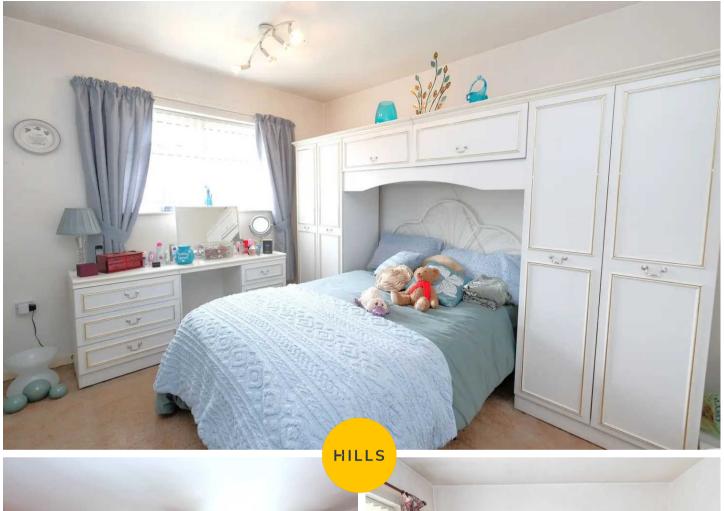

#### **Bedroom One**

12' 0" x 9' 4" (3.66m x 2.84m)

Featuring ceiling light point, ceiling wall point, power point, radiator, double glazed window. Fitted with carpet flooring.

#### **Bedroom Two**

12' 2" x 12' 0" (3.71m x 3.66m)

Featuring ceiling light point, ceiling wall point, radiator, power point. Complete with a double closet. Fitted with carpet flooring.