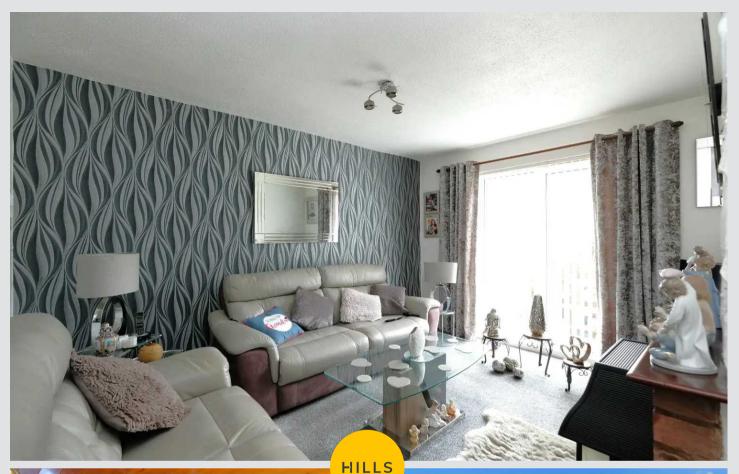

#### Lounge

13' 5" x 11' 6" (4.09m x 3.51m)

Featuring ceiling light point, ceiling wall point, patio doors, power point. Complete with a gas fire.