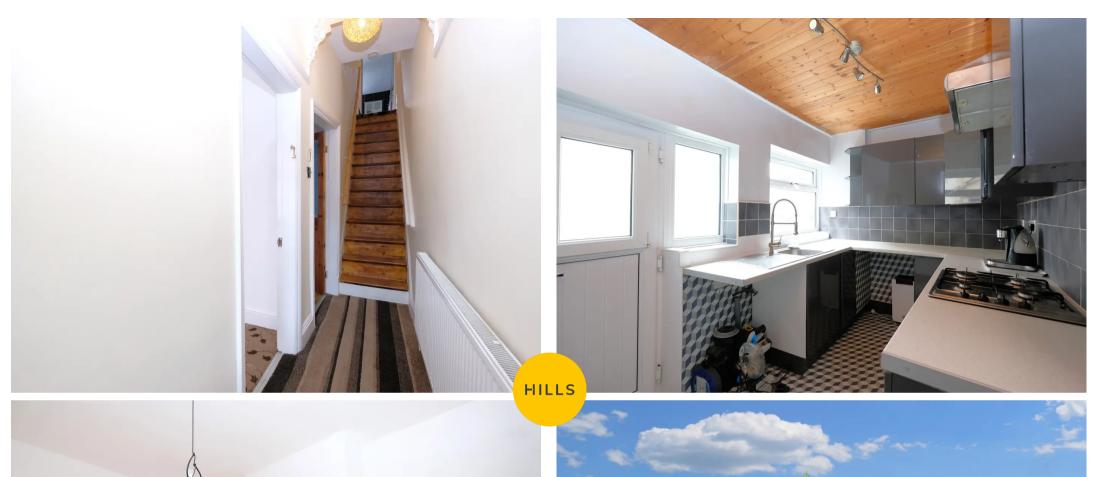

#### **Entrance Hallway**

Featuring ceiling wall point, radiator. Fitted with carpet flooring.

#### Kitchen

10' 5" x 6' 7" (3.18m x 2.01m)

Featuring ceiling light point, radiator, wall and base units, two double glazed windows, stainless steel sink, electric oven, gas hob. Space for washer, dryer. Complete with uPVC stable door, part tiled walls, storage under stairs. Fitted with lino flooring.