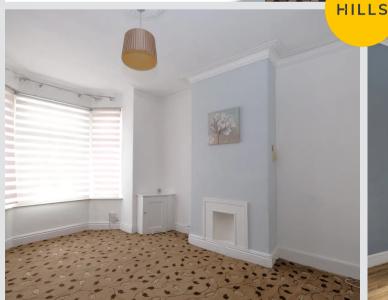

#### Lounge

14' 4" x 11' 4" (4.37m x 3.45m)

Featuring ceiling light point, side wall point, radiator, double glazed window, power point. Fitted with carpet flooring.

#### **Reception Two**

12' 9" x 11' 8" (3.89m x 3.56m)

Featuring ceiling light point, radiator, double glazed window. Complete with an electric fire. Fitted with laminate flooring.