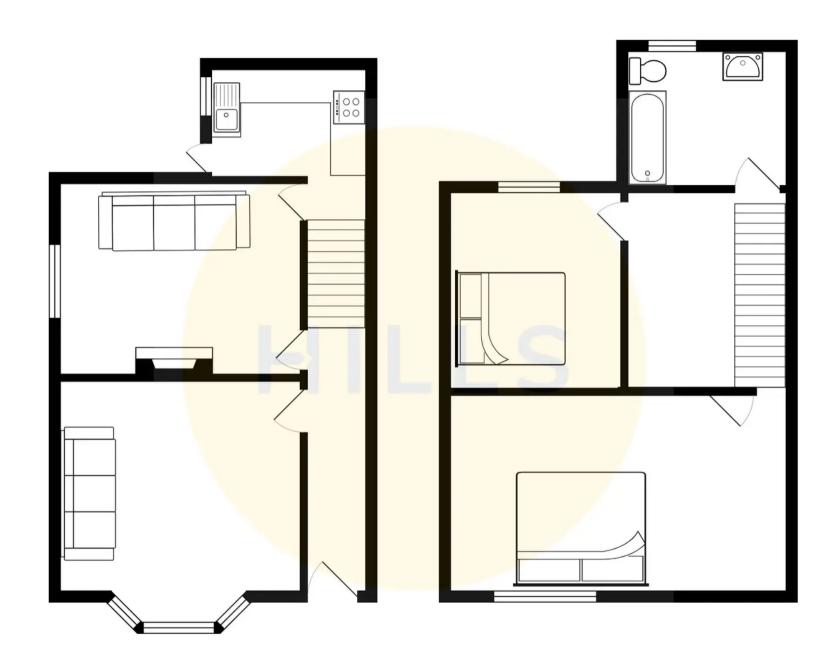

#### **Entrance Hallway**

Featuring ceiling wall point, radiator. Fitted with carpet flooring.

#### Lounge

14' 4" x 11' 4" (4.37m x 3.45m)

Featuring ceiling light point, side wall point, radiator, double glazed window, power point. Fitted with carpet flooring.

#### **Reception Two**

12' 9" x 11' 8" (3.89m x 3.56m)

Featuring ceiling light point, radiator, double glazed window. Complete with an electric fire. Fitted with laminate flooring.

#### Kitchen

10' 5" x 6' 7" (3.18m x 2.01m)

Featuring ceiling light point, radiator, wall and base units, two double glazed windows, stainless steel sink, electric oven, gas hob. Space for washer, dryer. Complete with uPVC stable door, part tiled walls, storage under stairs. Fitted with lino flooring.

#### Landing

Featuring ceiling light point, side wall point. Complete with access to fully renovated loft, electric fire, ladder. Complete with an air vent.

#### **Bedroom One**

14' 9" x 12' 0" (4.50m x 3.66m)

Featuring a ceiling light point, power point, two radiators, double glazed windows. Complete with laminate flooring.

#### **Bedroom Two**

13' 1" x 9' 7" (3.99m x 2.92m)

Featuring ceiling light point, power point, radiator, double glazed windows. Fitted with laminate flooring.