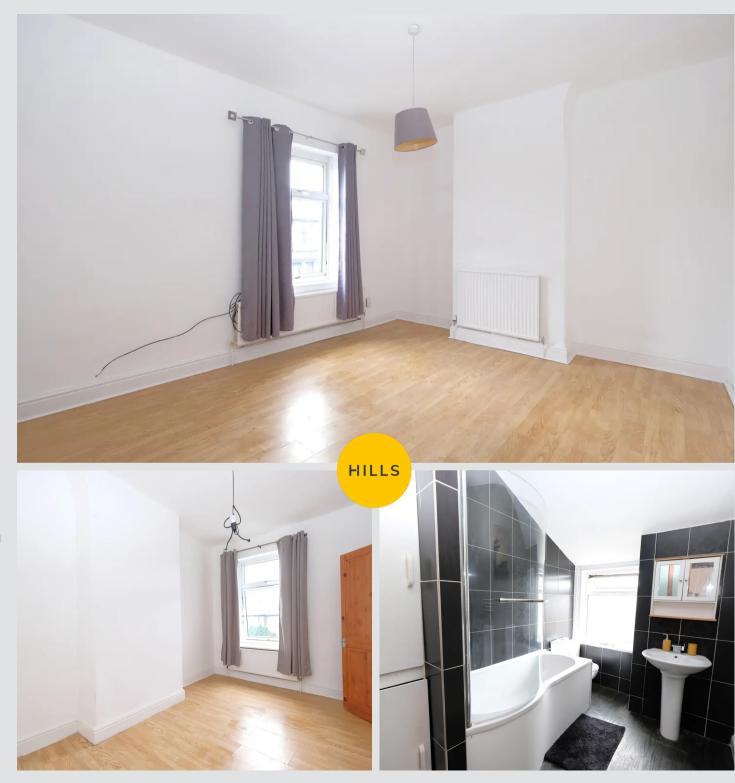

#### Lounge

14' 4" x 11' 4" (4.37m x 3.45m)

Featuring ceiling light point, side wall point, radiator, double glazed window, power point. Fitted with carpet flooring.

#### **Reception Two**

12' 9" x 11' 8" (3.89m x 3.56m)

Featuring ceiling light point, radiator, double glazed window. Complete with an electric fire. Fitted with laminate flooring.

#### **Bedroom Two**

13' 1" x 9' 7" (3.99m x 2.92m)

Featuring ceiling light point, power point, radiator, double glazed windows. Fitted with laminate flooring.