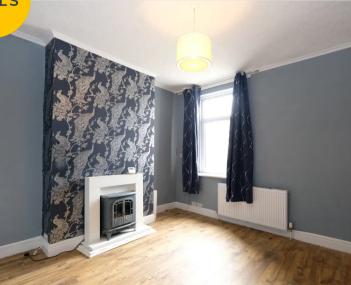

#### **Reception Two**

12' 9" x 11' 8" (3.89m x 3.56m)

Featuring ceiling light point, radiator, double glazed window. Complete with an electric fire. Fitted with laminate flooring.