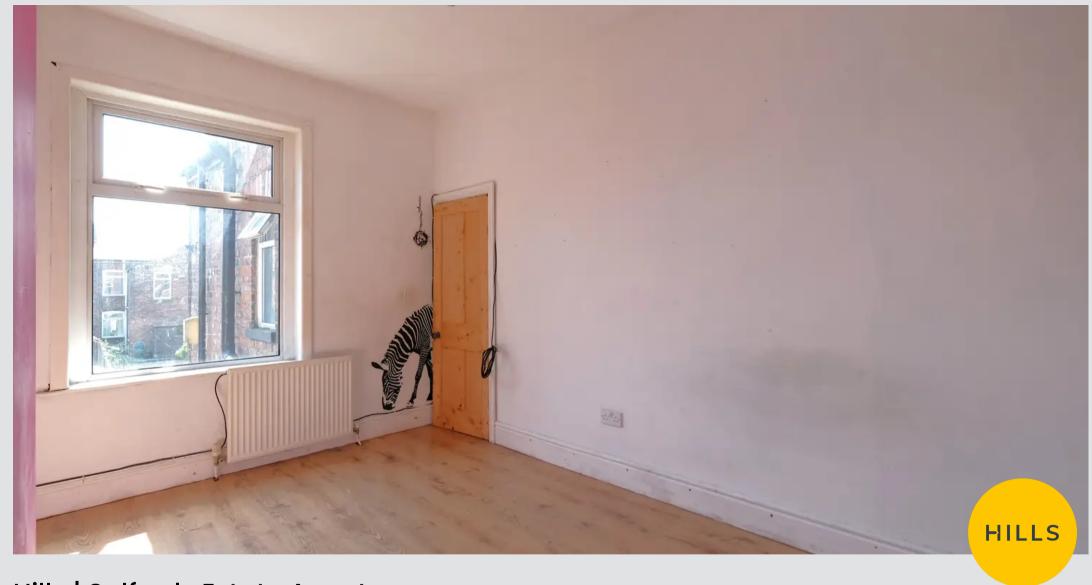

#### **Bedroom One**

14' 4" x 10' 7" (4.37m x 3.23m)

Featuring ceiling light point, power point, radiator, double glazed windows. Complete with fitted wardrobes. Fitted with laminate flooring.

#### **Bedroom Two**

13' 4" x 9' 0" (4.06m x 2.74m)

Featuring ceiling light point, power point, double glazed windows, radiator. Fitted with laminate flooring.

#### **Bedroom Three**

9' 8" x 7' 9" (2.95m x 2.36m)

Featuring ceiling light point, radiator, power point, double glazed windows. Complete with a boiler.