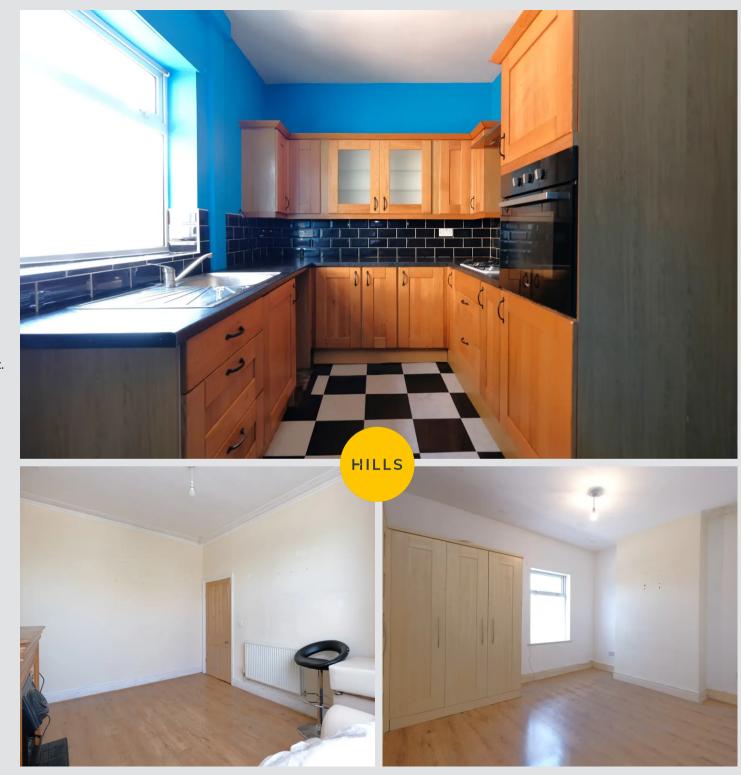

#### Kitchen

12' 5" x 7' 8" (3.78m x 2.34m)

Featuring complementary wall and base units with stainless steel sink, gas hob and under stair storage.

Space for fridge freezer, washer, electric oven. Complete with ceiling light point, double glazed window, power point. Fitted with laminate flooring.

#### **Bedroom One**

14' 4" x 10' 7" (4.37m x 3.23m)

Featuring ceiling light point, power point, radiator, double glazed windows. Complete with fitted wardrobes. Fitted with laminate flooring.

#### **Bedroom Two**

13' 4" x 9' 0" (4.06m x 2.74m)

Featuring ceiling light point, power point, double glazed windows, radiator. Fitted with laminate flooring.

#### **Bedroom Three**

9' 8" x 7' 9" (2.95m x 2.36m)

Featuring ceiling light point, radiator, power point, double glazed windows. Complete with a boiler.