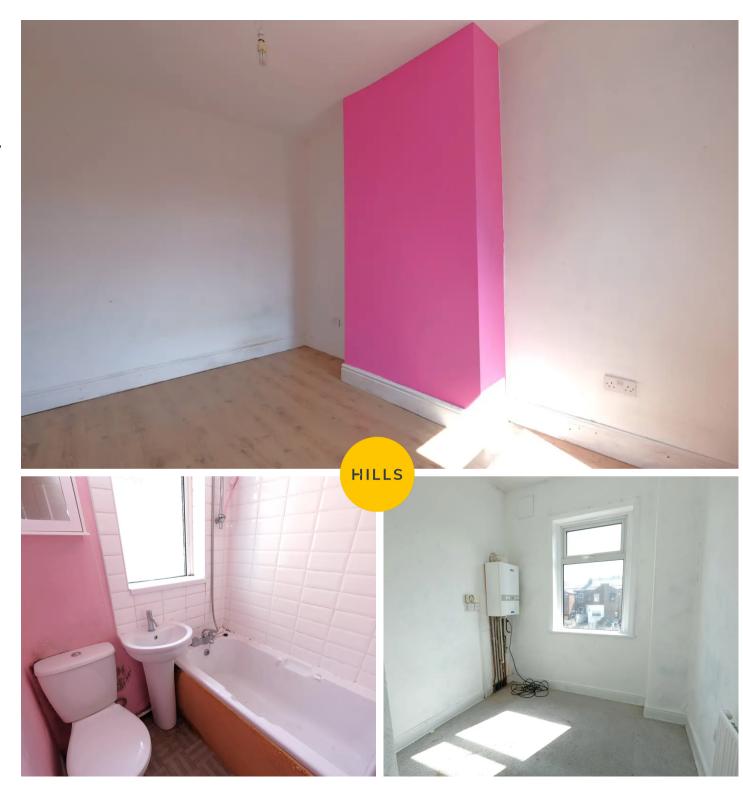

#### **Bedroom One**

14' 4" x 10' 7" (4.37m x 3.23m)

Featuring ceiling light point, power point, radiator, double glazed windows. Complete with fitted wardrobes. Fitted with laminate flooring.

#### Bathroom

5' 0" x 4' 8" (1.52m x 1.42m)

Featuring a three - piece suite, including handwash basin, bath with an overhead shower, w/c. Complete with a ceiling light point, double glazed windows. Fitted with part tiled walls, laminate flooring.

#### **Bedroom Three**

9' 8" x 7' 9" (2.95m x 2.36m)

Featuring ceiling light point, radiator, power point, double glazed windows. Complete with a boiler.