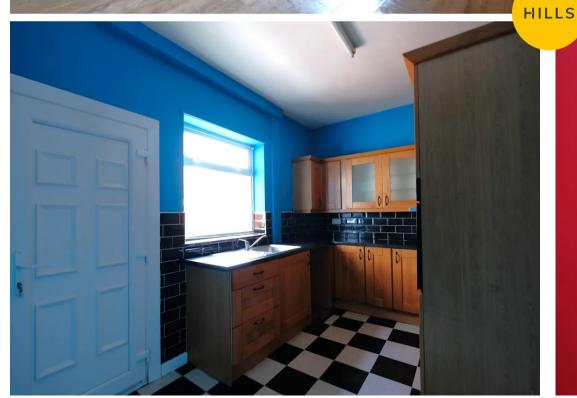

#### Kitchen

12' 5" x 7' 8" (3.78m x 2.34m)

Featuring complementary wall and base units with stainless steel sink, gas hob and under stair storage.

Space for fridge freezer, washer, electric oven. Complete with ceiling light point, double glazed window, power point. Fitted with laminate flooring.