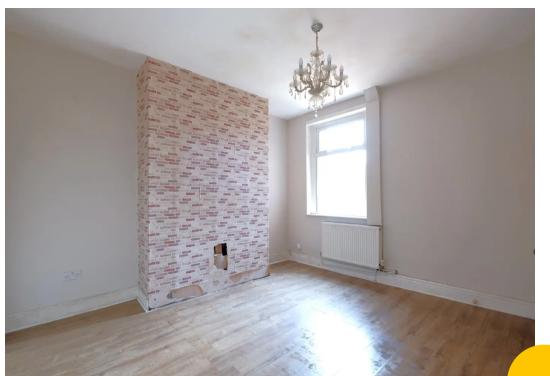

## **Reception Room Two**

11' 3" x 13' 2" (3.43m x 4.01m)

Featuring ceiling light point, double glazed window, power point, radiator. Fitted with laminate flooring.