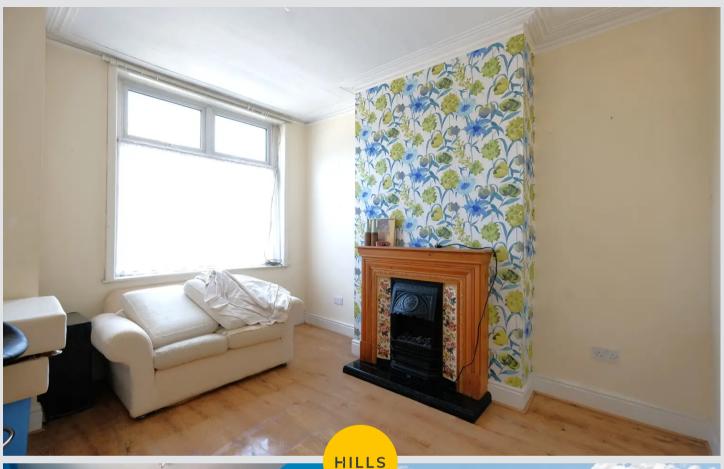

## Lounge

12' 8" x 10' 8" (3.86m x 3.25m)

Featuring an electric fire. Complete with a ceiling light point, double glazed window and wall mounted radiator. Fitted with laminate flooring.