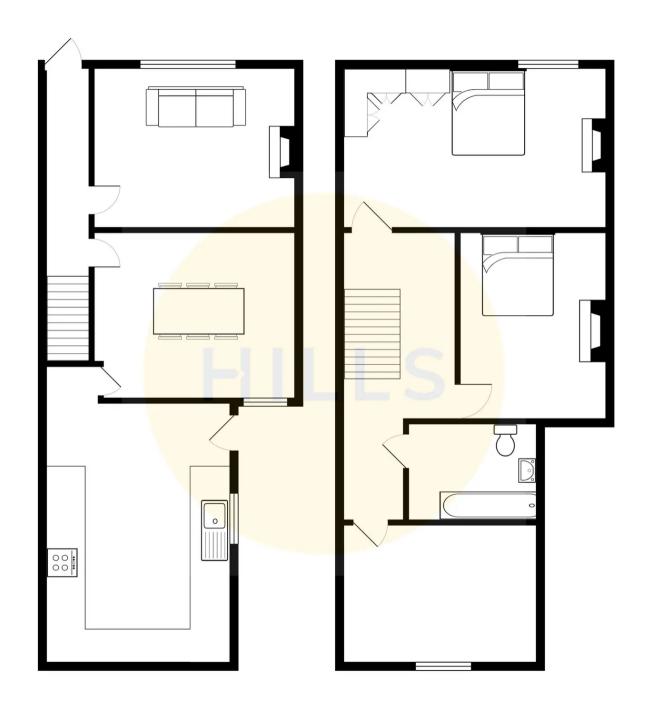

## Lounge

12' 8" x 10' 8" (3.86m x 3.25m)

Featuring an electric fire. Complete with a ceiling light point, double glazed window and wall mounted radiator. Fitted with laminate flooring.

## **Reception Room Two**

11' 3" x 13' 2" (3.43m x 4.01m)

Featuring ceiling light point, double glazed window, power point, radiator. Fitted with laminate flooring.

#### Kitchen

12' 5" x 7' 8" (3.78m x 2.34m)

Featuring complementary wall and base units with stainless steel sink, gas hob and under stair storage.

Space for fridge freezer, washer, electric oven. Complete with ceiling light point, double glazed window, power point. Fitted with laminate flooring.

#### **Bedroom One**

14' 4" x 10' 7" (4.37m x 3.23m)

Featuring ceiling light point, power point, radiator, double glazed windows. Complete with fitted wardrobes. Fitted with laminate flooring.

#### **Bedroom Two**

13' 4" x 9' 0" (4.06m x 2.74m)

Featuring ceiling light point, power point, double glazed windows, radiator. Fitted with laminate flooring.

#### **Bedroom Three**

9' 8" x 7' 9" (2.95m x 2.36m)

Featuring ceiling light point, radiator, power point, double glazed windows. Complete with a boiler.

#### Bathroom

5' 0" x 4' 8" (1.52m x 1.42m)

Featuring a three - piece suite, including handwash basin, bath with an overhead shower, w/c. Complete with a ceiling light point, double glazed windows. Fitted with part tiled walls, laminate flooring.