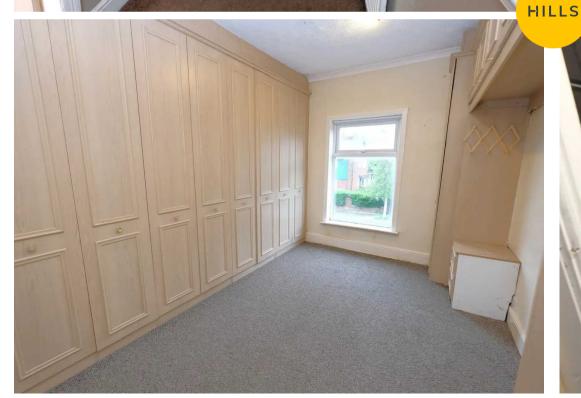

#### **Bedroom One**

14' 0" x 10' 11" (4.27m x 3.32m)

Featuring built-in wardrobes. Complete with two ceiling light points, double glazed window and wall mounted radiator. Fitted with carpet flooring.