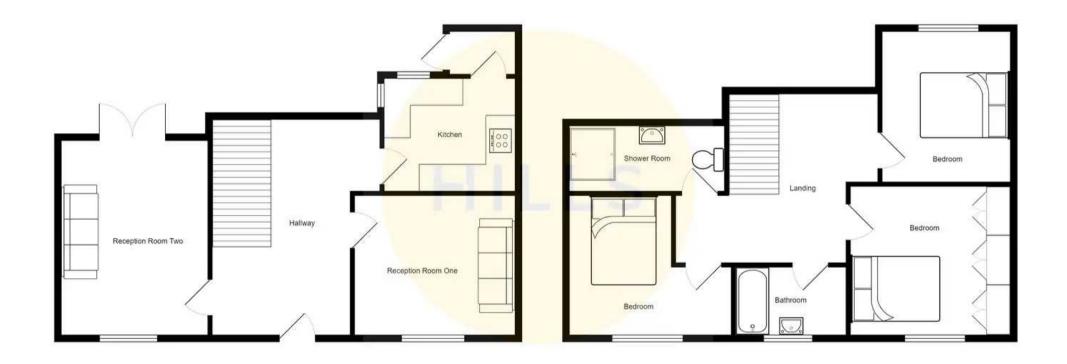

#### **Reception Room One**

14' 0" x 10' 10" (4.27m x 3.30m)

A spacious reception room complete with a ceiling light point, double glazed window and wall mounted radiator. Fitted with carpet flooring.

#### **Reception Room Two**

15' 2" x 10' 0" (4.63m x 3.06m)

Featuring patio doors to the rear of the property. Complete with a ceiling light point, double glazed bay window and wall mounted radiator. Fitted with laminate flooring.

#### Landing

Complete with a ceiling light point and carpet flooring.

#### **Bedroom One**

14' 0" x 10' 11" (4.27m x 3.32m)

Featuring built-in wardrobes. Complete with two ceiling light points, double glazed window and wall mounted radiator. Fitted with carpet flooring.

#### **Bedroom Two**

11' 7" x 8' 6" (3.53m x 2.60m)

Complete with a ceiling light point, double glazed window and wall mounted radiator. Fitted with carpet flooring.

#### **Bedroom Three**

10' 0" x 9' 8" (3.06m x 2.94m)

Complete with a ceiling light point, double glazed window and wall mounted radiator. Fitted with carpet flooring.

#### **Bathroom**

5' 4" x 6' 0" (1.62m x 1.83m)

Featuring a three-piece suite including a bath, hand wash basin and W.C. Complete with ceiling spotlights, double glazed window and lino flooring.

#### **Shower Room**

3' 0" x 9' 10" (0.91m x 3.00m)

Featuring a shower cubicle, hand wash basin and W.C.

Complete with a ceiling light point, wall mounted radiator and laminate vinyl tile flooring.