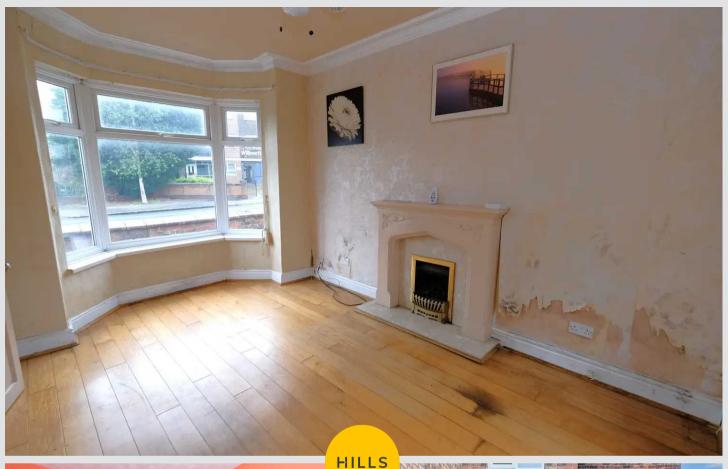

#### **Reception Room Two**

15' 2" x 10' 0" (4.63m x 3.06m)

Featuring patio doors to the rear of the property. Complete with a ceiling light point, double glazed bay window and wall mounted radiator. Fitted with laminate flooring.