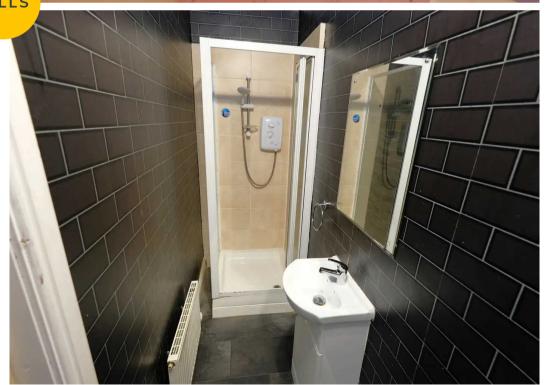

#### **Shower Room**

3' 0" x 9' 10" (0.91m x 3.00m)

Featuring a shower cubicle, hand wash basin and W.C.

Complete with a ceiling light point, wall mounted radiator and laminate vinyl tile flooring.