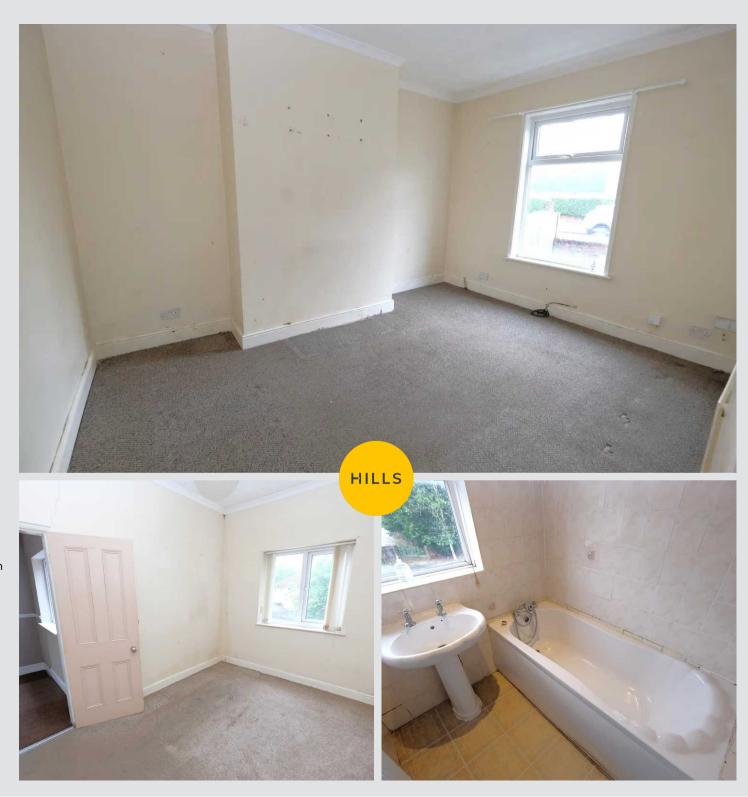

#### **Bedroom One**

14' 0" x 10' 11" (4.27m x 3.32m)

Featuring built-in wardrobes. Complete with two ceiling light points, double glazed window and wall mounted radiator. Fitted with carpet flooring.

#### **Bedroom Two**

11' 7" x 8' 6" (3.53m x 2.60m)

Complete with a ceiling light point, double glazed window and wall mounted radiator. Fitted with carpet flooring.

#### **Bedroom Three**

10' 0" x 9' 8" (3.06m x 2.94m)

Complete with a ceiling light point, double glazed window and wall mounted radiator. Fitted with carpet flooring.

#### **Bathroom**

5' 4" x 6' 0" (1.62m x 1.83m)

Featuring a three-piece suite including a bath, hand wash basin and W.C. Complete with ceiling spotlights, double glazed window and lino flooring.