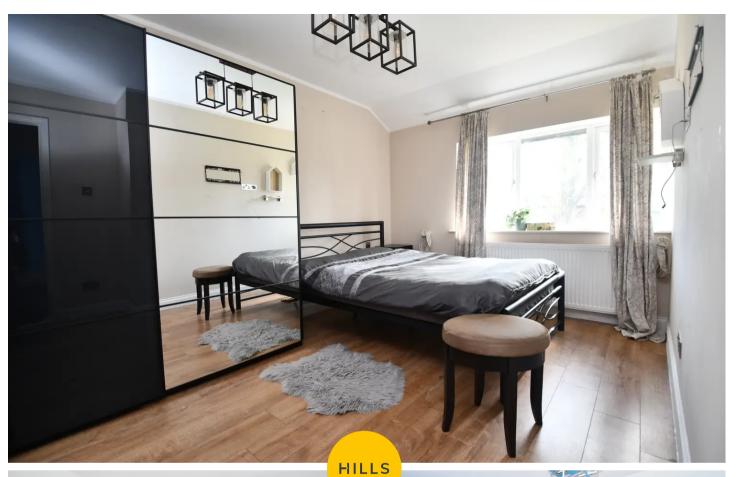

### **Bedroom One**

14' 2" x 10' 0" (4.33m x 3.05m)

Complete with a ceiling light point, double glazed window and laminate flooring.

#### **Bedroom Two**

13' 5" x 9' 5" (4.08m x 2.86m)

Complete with a ceiling light point, double glazed window and wall mounted radiator. Fitted with laminate flooring.

## **Bedroom Three**

11' 7" x 9' 2" (3.54m x 2.80m)

Complete with a ceiling light point, double glazed window and wall mounted radiator. Fitted with carpet flooring.

#### **Bedroom Four**

10' 0" x 8' 11" (3.04m x 2.72m)

Complete with ceiling spotlights, double glazed window and wall mounted radiator. Fitted with laminate flooring.