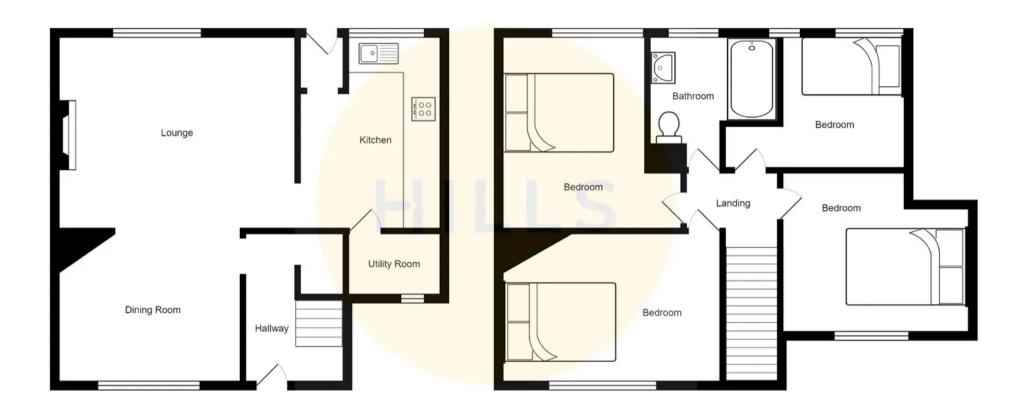

## **Entrance Hallway**

Featuring a brick feature wall. Complete with ceiling spotlights, wall mounted radiator and laminate flooring.

## Lounge

14' 4" x 13' 2" (4.38m x 4.01m)

Complete with a ceiling light point, single glazed window and wall mounted radiator. Fitted with laminate flooring.

#### Kitchen

13' 4" x 9' 11" (4.06m x 3.02m)

Featuring complementary fitted units with integral hob and oven. Space for a washer and fridge freezer.

Complete with a ceiling light point, double glazed window and tile flooring.

## **Dining Room**

11' 1" x 10' 0" (3.38m x 3.04m)

Complete with a ceiling light point, double glazed window and wall mounted radiator. Fitted with laminate flooring.

## **Utility Room**

6' 10" x 4' 7" (2.08m x 1.39m)

Complete with tiled flooring.

## Landing

Complete with ceiling spotlights.

### **Bedroom One**

14' 2" x 10' 0" (4.33m x 3.05m)

Complete with a ceiling light point, double glazed window and laminate flooring.

#### **Bedroom Two**

13' 5" x 9' 5" (4.08m x 2.86m)

Complete with a ceiling light point, double glazed window and wall mounted radiator. Fitted with laminate flooring.

## **Bedroom Three**

11' 7" x 9' 2" (3.54m x 2.80m)

Complete with a ceiling light point, double glazed window and wall mounted radiator. Fitted with carpet flooring.

#### **Bedroom Four**

10' 0" x 8' 11" (3.04m x 2.72m)

Complete with ceiling spotlights, double glazed window and wall mounted radiator. Fitted with laminate flooring.

## Bathroom

7' 11" x 7' 0" (2.41m x 2.14m)

Featuring a three-piece suite including bath, hand wash basin and W.C. Complete with ceiling spotlights and double glazed window. Fitted with tiled walls and flooring.