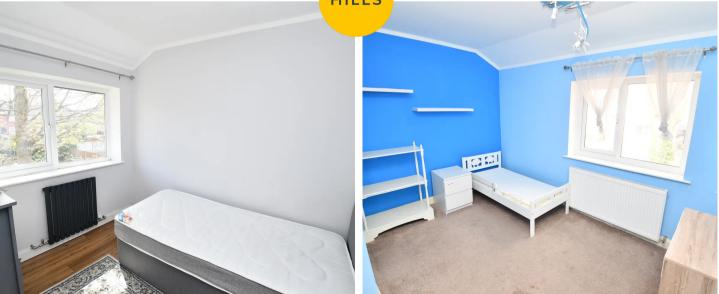

### **Bedroom One**

14' 2" x 10' 0" (4.33m x 3.05m)

Complete with a ceiling light point, double glazed window and laminate flooring.

#### **Bedroom Two**

13' 5" x 9' 5" (4.08m x 2.86m)

Complete with a ceiling light point, double glazed window and wall mounted radiator. Fitted with laminate flooring.

## **Bedroom Three**

11' 7" x 9' 2" (3.54m x 2.80m)

Complete with a ceiling light point, double glazed window and wall mounted radiator. Fitted with carpet flooring.

#### **Bedroom Four**

10' 0" x 8' 11" (3.04m x 2.72m)

Complete with ceiling spotlights, double glazed window and wall mounted radiator. Fitted with laminate flooring.