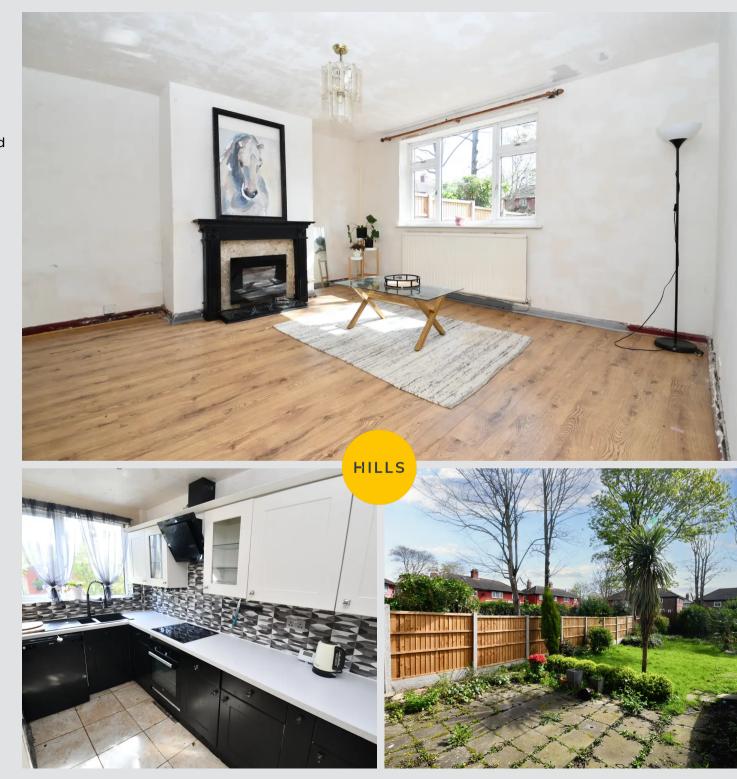

## Lounge

14' 4" x 13' 2" (4.38m x 4.01m)

Complete with a ceiling light point, single glazed window and wall mounted radiator. Fitted with laminate flooring.

#### Kitchen

13' 4" x 9' 11" (4.06m x 3.02m)

Featuring complementary fitted units with integral hob and oven. Space for a washer and fridge freezer.

Complete with a ceiling light point, double glazed window and tile flooring.

## **Dining Room**

11' 1" x 10' 0" (3.38m x 3.04m)

Complete with a ceiling light point, double glazed window and wall mounted radiator. Fitted with laminate flooring.