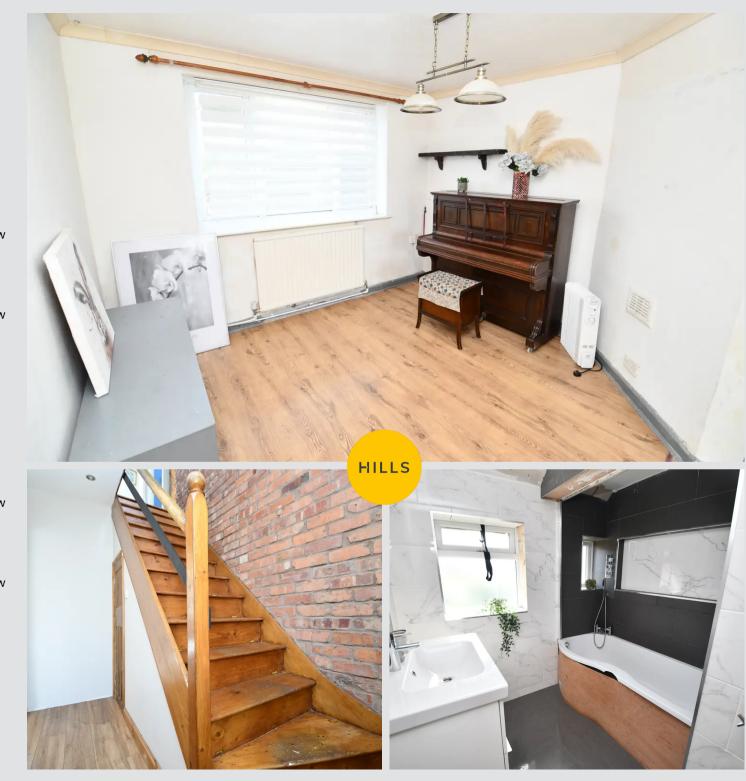

## **Entrance Hallway**

Featuring a brick feature wall. Complete with ceiling spotlights, wall mounted radiator and laminate flooring.

## Landing

Complete with ceiling spotlights.

## Bathroom

7' 11" x 7' 0" (2.41m x 2.14m)

Featuring a three-piece suite including bath, hand wash basin and W.C. Complete with ceiling spotlights and double glazed window. Fitted with tiled walls and flooring.