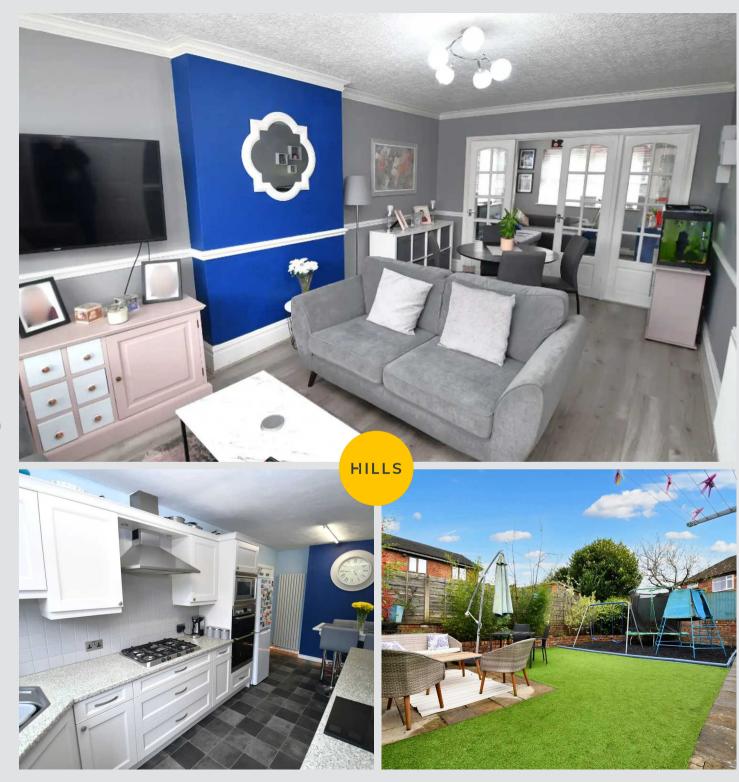

## Lounge

17' 7" x 10' 11" (5.35m x 3.32m)

Complete with a ceiling light point, double glazed bay window and two wall mounted radiators. Fitted with laminate flooring.

## Kitchen / Diner

17' 7" x 7' 8" (5.37m x 2.34m)

Featuring complementary fitted units with integral oven, microwave and hob. Complete with two ceiling light points, double glazed window and cushioned flooring.

### External

Complete with off road parking and a rear garden with lawn and paving.