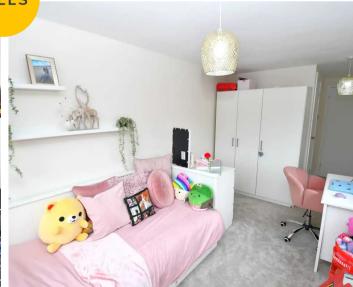

#### **Bedroom One**

17' 11" x 7' 9" (5.46m x 2.36m)

Complete with two ceiling light points, two double glazed windows and wall mounted radiator. Fitted with carpet flooring.

#### **Bedroom Two**

9' 6" x 9' 0" (2.89m x 2.75m)

Featuring fitted wardrobes. Complete with a ceiling light point, double glazed window and wall mounted radiator. Fitted with carpet flooring.

### **Bedroom Three**

10' 10" x 7' 11" (3.31m x 2.41m)

Complete with a ceiling light point, double glazed window and wall mounted radiator. Fitted with carpet flooring.