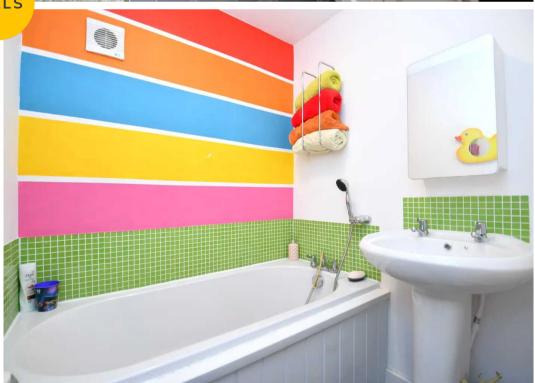

### **Shower Room**

7' 8" x 6' 0" (2.34m x 1.82m)

Featuring a shower cubicle, hand wash basin and W.C. Complete with ceiling spotlights, wall mounted radiator and tiled flooring.