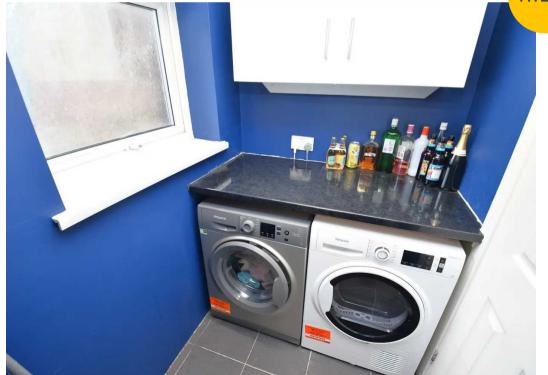

## **Utility Room**

4' 11" x 4' 2" (1.50m x 1.28m)

Space for washer and dryer. Complete with a ceiling light point, double glazed window and tiled flooring.