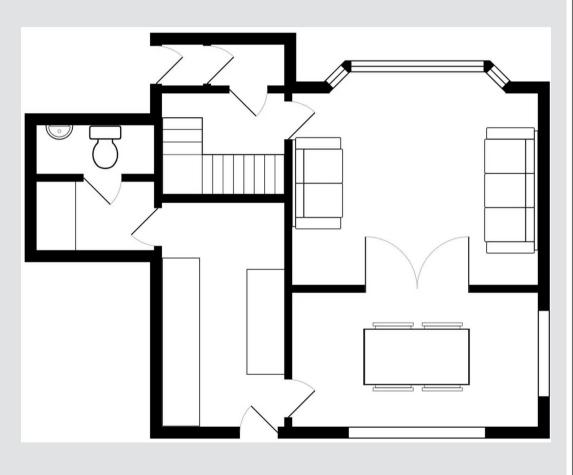

Council Tax band: C

Tenure: Freehold

- Double Storey Extended, Three Bedroom Detached Family Home
- Located on a Prominent Plot in a Quiet, Residential Estate
- Large, Bay-Fronted Lounge and a Separate Dining Room
- Fitted Kitchen Diner, a Separate Utility Room and a Downstairs W/C
- Three Double Bedrooms, with an Ensuite Bathroom to the Main Bedroom
- Modern Three-Piece Shower Room
- Beautifully Maintained Gardens to the Front and Rear
- Driveway and a Garage to the Side Providing Off-Road Parking
- Close to Excellent Transport Links into Salford Quays, Media City and Manchester City Centre
- Within Easy Access of Local Schooling and Well-Kept Parks, Viewing is Highly Recommended!

## Lounge

17' 7" x 10' 11" (5.35m x 3.32m)

Complete with a ceiling light point, double glazed bay window and two wall mounted radiators. Fitted with laminate flooring.

## **Dining Room**

10' 3" x 9' 10" (3.13m x 2.99m)

Complete with a ceiling light point, two double glazed window and wall mounted radiator. Fitted with carpet flooring.

## Kitchen / Diner

17' 7" x 7' 8" (5.37m x 2.34m)

Featuring complementary fitted units with integral oven, microwave and hob. Complete with two ceiling light points, double glazed window and cushioned flooring.

## **Utility Room**

4' 11" x 4' 2" (1.50m x 1.28m)

Space for washer and dryer. Complete with a ceiling light point, double glazed window and tiled flooring.

### W.C.

3' 3" x 4' 11" (1.00m x 1.51m)

Complete with a ceiling light point, hand wash basin, W.C and tiled flooring.