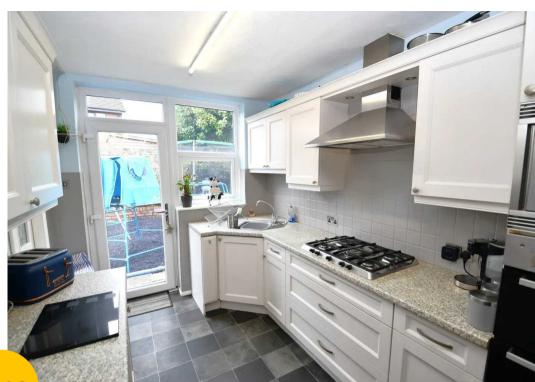

## Kitchen / Diner

17' 7" x 7' 8" (5.37m x 2.34m)

Featuring complementary fitted units with integral oven, microwave and hob. Complete with two ceiling light points, double glazed window and cushioned flooring.