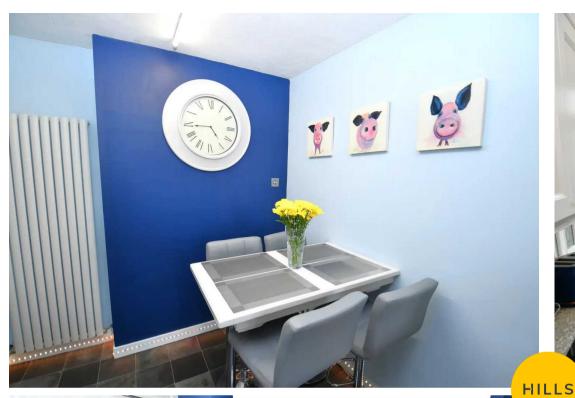

## **Dining Room**

10' 3" x 9' 10" (3.13m x 2.99m)

Complete with a ceiling light point, two double glazed window and wall mounted radiator. Fitted with carpet flooring.