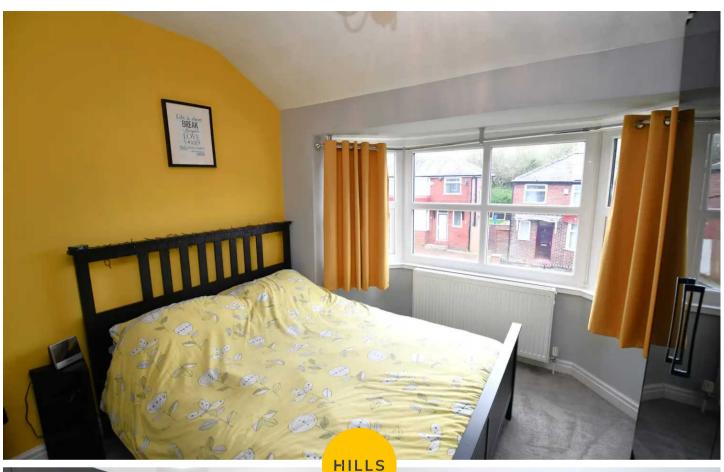

#### **Bedroom Two**

9' 6" x 9' 0" (2.89m x 2.75m)

Featuring fitted wardrobes. Complete with a ceiling light point, double glazed window and wall mounted radiator. Fitted with carpet flooring.

### **Bedroom Three**

10' 10" x 7' 11" (3.31m x 2.41m)

Complete with a ceiling light point, double glazed window and wall mounted radiator. Fitted with carpet flooring.