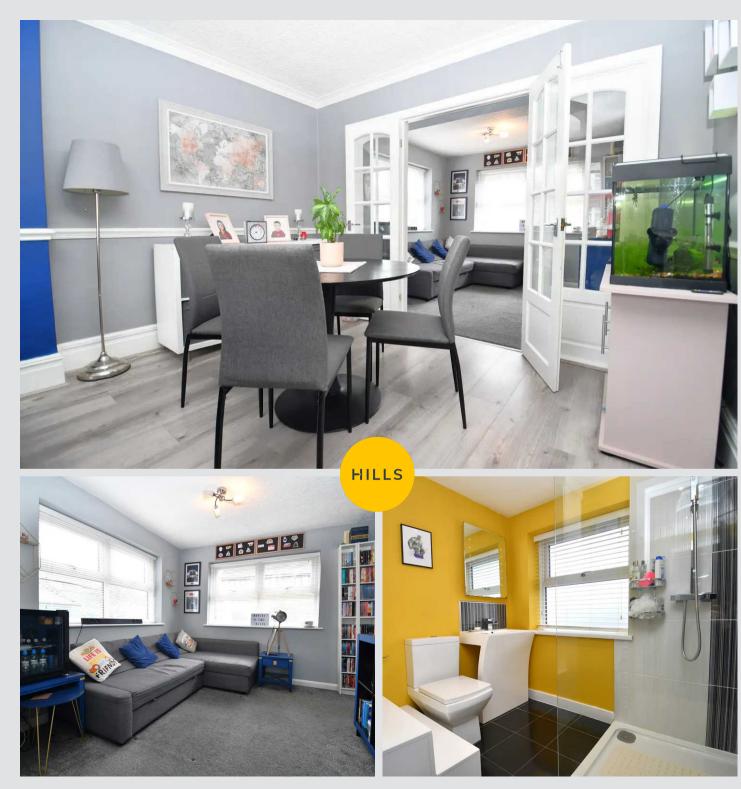

## **Dining Room**

10' 3" x 9' 10" (3.13m x 2.99m)

Complete with a ceiling light point, two double glazed window and wall mounted radiator. Fitted with carpet flooring.

### **Shower Room**

7' 8" x 6' 0" (2.34m x 1.82m)

Featuring a shower cubicle, hand wash basin and W.C. Complete with ceiling spotlights, wall mounted radiator and tiled flooring.