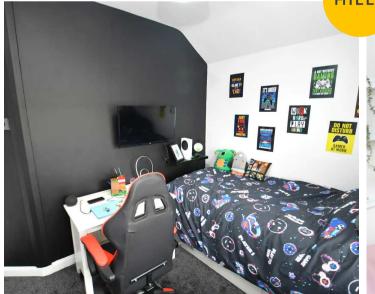

#### **Bedroom One**

17' 11" x 7' 9" (5.46m x 2.36m)

Complete with two ceiling light points, two double glazed windows and wall mounted radiator. Fitted with carpet flooring.

#### **Bedroom Two**

9' 6" x 9' 0" (2.89m x 2.75m)

Featuring fitted wardrobes. Complete with a ceiling light point, double glazed window and wall mounted radiator. Fitted with carpet flooring.

### **Bedroom Three**

10' 10" x 7' 11" (3.31m x 2.41m)

Complete with a ceiling light point, double glazed window and wall mounted radiator. Fitted with carpet flooring.