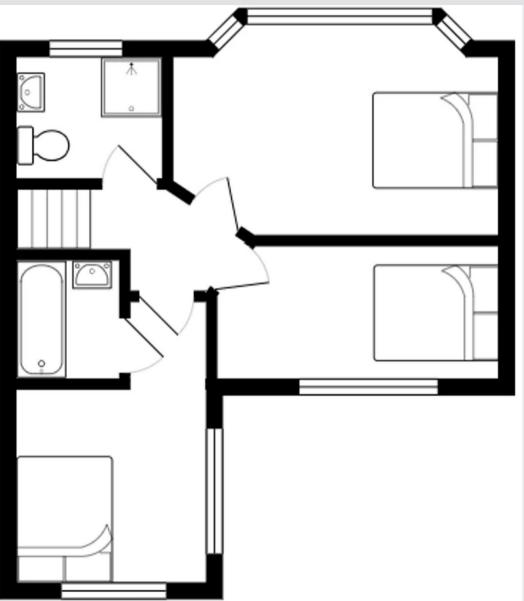

## Landing

Complete with a ceiling light point, double glazed window and carpet flooring.

#### **Bedroom One**

17' 11" x 7' 9" (5.46m x 2.36m)

Complete with two ceiling light points, two double glazed windows and wall mounted radiator. Fitted with carpet flooring.

### En-suite

4' 11" x 4' 6" (1.51m x 1.38m)

Featuring a three-piece suite including bath and hand wash basin. Complete with a ceiling light point, wall mounted radiator and cushioned flooring.

#### **Bedroom Two**

9' 6" x 9' 0" (2.89m x 2.75m)

Featuring fitted wardrobes. Complete with a ceiling light point, double glazed window and wall mounted radiator. Fitted with carpet flooring.

### **Bedroom Three**

10' 10" x 7' 11" (3.31m x 2.41m)

Complete with a ceiling light point, double glazed window and wall mounted radiator. Fitted with carpet flooring.

### **Shower Room**

7' 8" x 6' 0" (2.34m x 1.82m)

Featuring a shower cubicle, hand wash basin and W.C. Complete with ceiling spotlights, wall mounted radiator and tiled flooring.