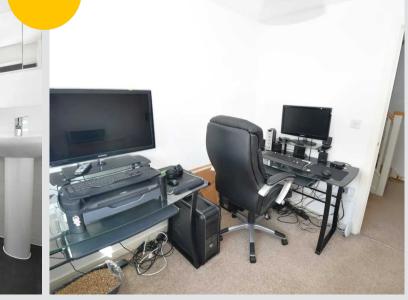

### Bedroom Four / Office

#### 8' 3" x 7' 8" (2.51m x 2.34m)

Complete with a ceiling light point, two double glazed windows and wall mounted radiator. Fitted with carpet flooring.