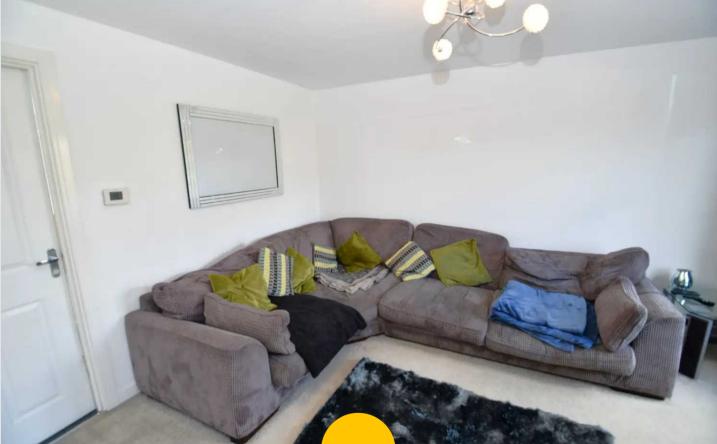

#### Lounge

11' 2" x 13' 1" (3.41m x 4.00m)

Complete with a ceiling light point, double glazed window and wall mounted radiator. Fitted with carpet flooring.