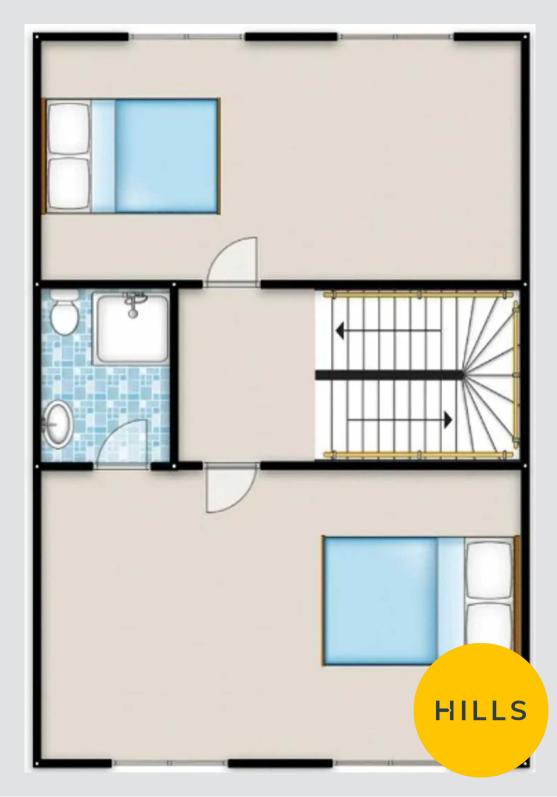

#### Bedroom One

11' 4" x 14' 8" (3.45m x 4.47m)

Complete with a ceiling light point, double glazed window and wall mounted radiator. Fitted with carpet flooring.

#### **En-suite**

#### 5' 3" x 6' 9" (1.61m x 2.07m)

Complete with a three-piece suite including bath, hand wash basin and W.C. Complete with a ceiling light point and tiled flooring.

#### **Bedroom Three**

10' 6" x 12' 8" (3.21m x 3.85m)

Featuring fitted wardrobes. Complete with a ceiling light point, double glazed window and wall mounted radiator. Fitted with carpet flooring.

HILLS