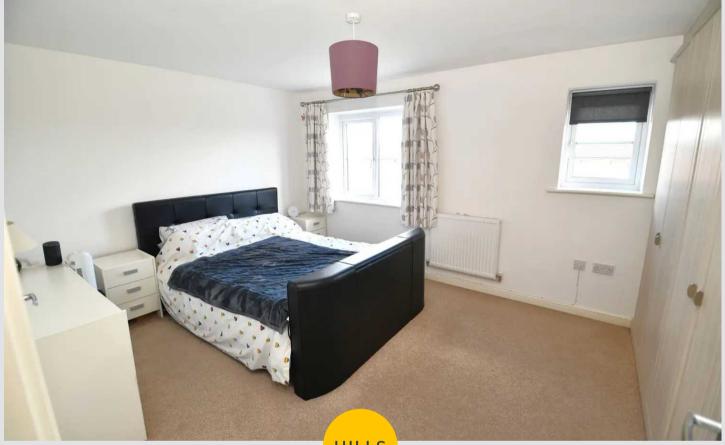

#### Bedroom One

11' 4" x 14' 8" (3.45m x 4.47m)

Complete with a ceiling light point, double glazed window and wall mounted radiator. Fitted with carpet flooring.