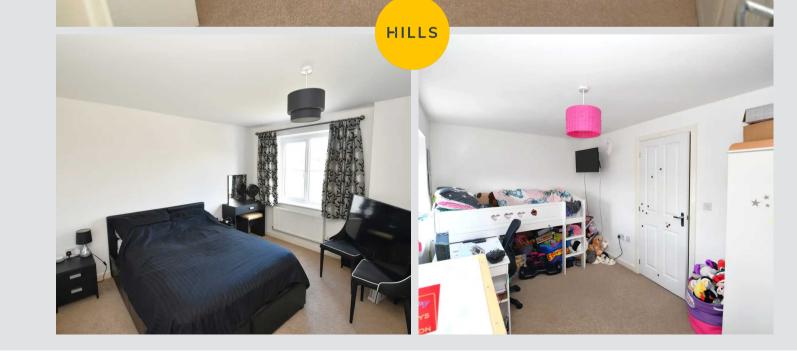

#### Bedroom One

11' 4" x 14' 8" (3.45m x 4.47m)

Complete with a ceiling light point, double glazed window and wall mounted radiator. Fitted with carpet flooring.

#### Bedroom Two

#### 8' 4" x 14' 8" (2.53m x 4.48m)

Complete with a ceiling light point, double glazed window and wall mounted radiator. Fitted with carpet flooring.