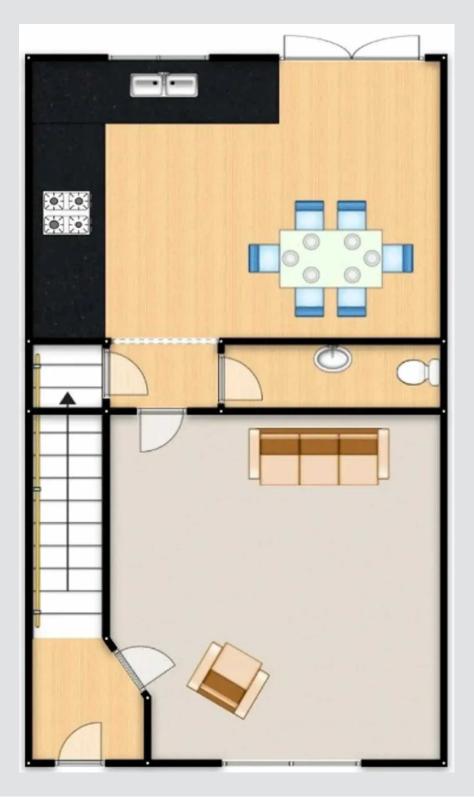

#### **Entrance Hallway**

A welcoming entrance hallway entered via a uPVC front door. Complete with a ceiling light point, wall mounted radiator and laminate flooring.

#### Lounge

11' 2" x 13' 1" (3.41m x 4.00m)

Complete with a ceiling light point, double glazed window and wall mounted radiator. Fitted with carpet flooring.

#### Kitchen / Diner

10' 6" x 14' 8" (3.21m x 4.46m)

Featuring complementary wall and base units with integral oven, gas hob, fridge freezer, washing machine and dishwasher. Complete with a ceiling light point, patio doors and lino flooring.