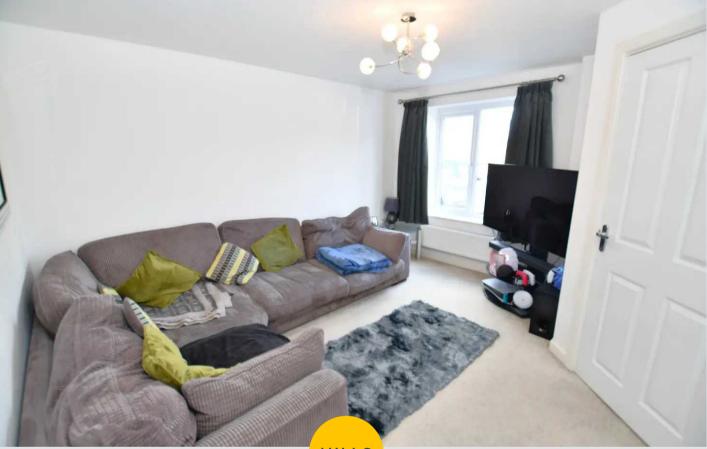

#### Lounge

11' 2" x 13' 1" (3.41m x 4.00m)

Complete with a ceiling light point, double glazed window and wall mounted radiator. Fitted with carpet flooring.