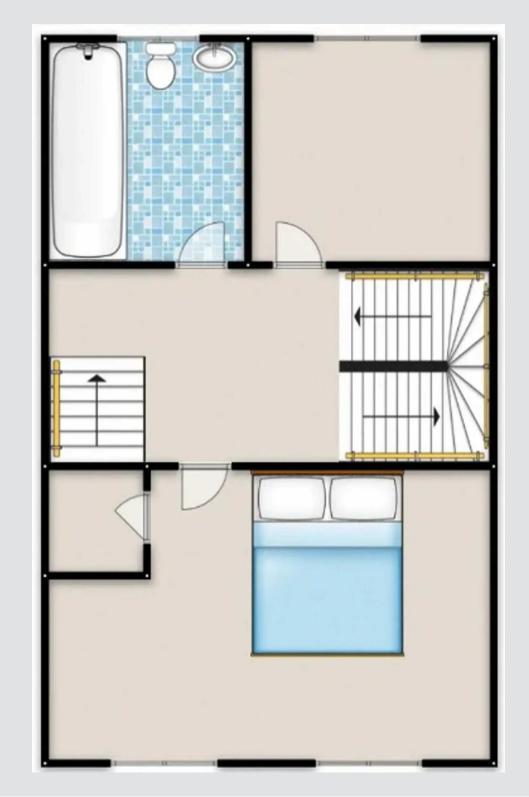

#### Landing

Complete with a ceiling light point and carpet flooring.

#### Bedroom One

11' 4" x 14' 8" (3.45m x 4.47m)

Complete with a ceiling light point, double glazed window and wall mounted radiator. Fitted with carpet flooring.

#### **En-suite**

#### 5' 3" x 6' 9" (1.61m x 2.07m)

Complete with a three-piece suite including bath, hand wash basin and W.C. Complete with a ceiling light point and tiled flooring.

#### Bedroom Two

#### 8' 4" x 14' 8" (2.53m x 4.48m)

Complete with a ceiling light point, double glazed window and wall mounted radiator. Fitted with carpet flooring.

#### **Bedroom Three**

10' 6" x 12' 8" (3.21m x 3.85m)

Featuring fitted wardrobes. Complete with a ceiling light point, double glazed window and wall mounted radiator. Fitted with carpet flooring.

HILLS

### Bedroom Four / Office

#### 8' 3" x 7' 8" (2.51m x 2.34m)

Complete with a ceiling light point, two double glazed windows and wall mounted radiator. Fitted with carpet flooring.