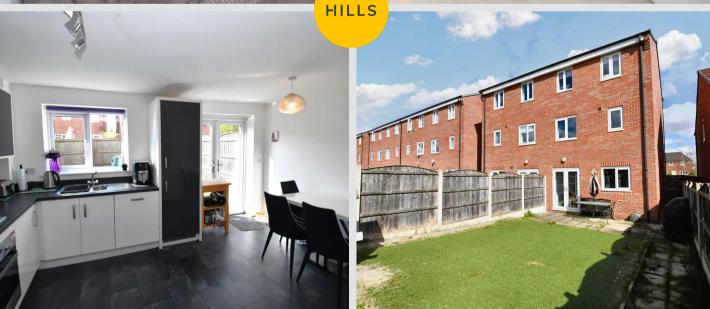

#### Kitchen / Diner

10' 6" x 14' 8" (3.21m x 4.46m)

Featuring complementary wall and base units with integral oven, gas hob, fridge freezer, washing machine and dishwasher. Complete with a ceiling light point, patio doors and lino flooring.

#### External

To the rear of the patio is a garden with lawn and paved patio.