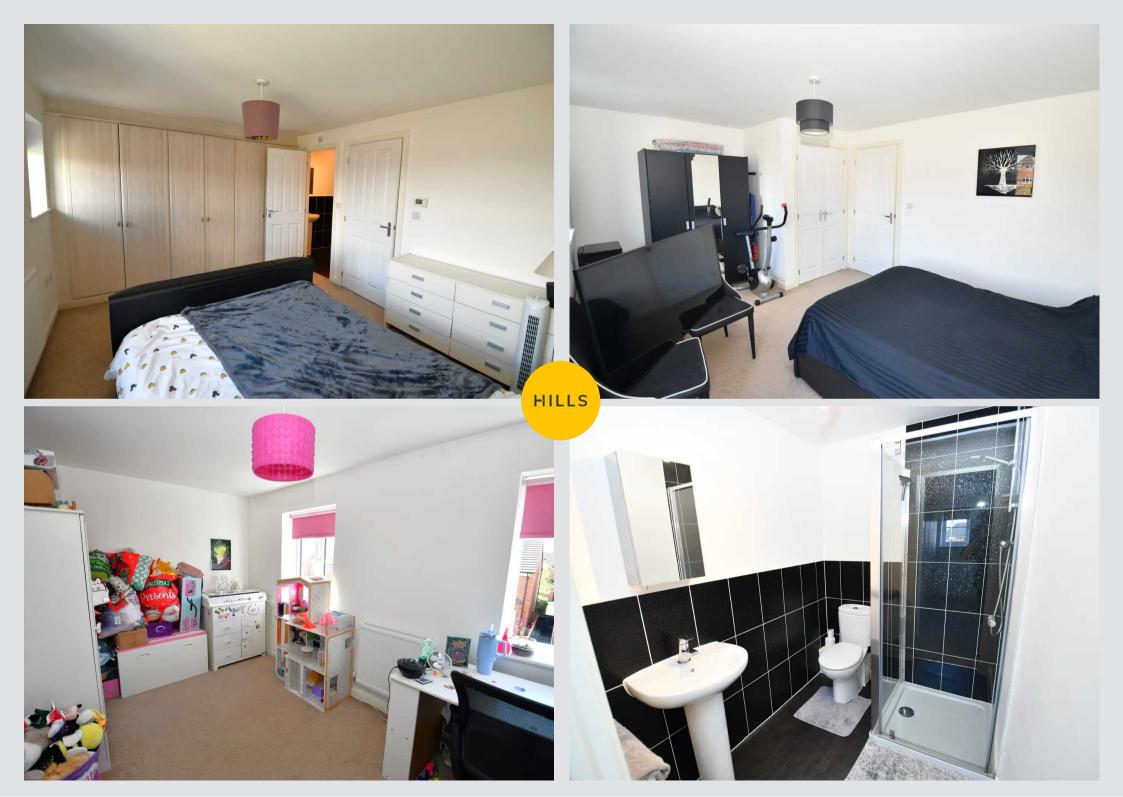

#### Bedroom One

11' 4" x 14' 8" (3.45m x 4.47m)

Complete with a ceiling light point, double glazed window and wall mounted radiator. Fitted with carpet flooring.

#### **Bedroom Three**

10' 6" x 12' 8" (3.21m x 3.85m)

Featuring fitted wardrobes. Complete with a ceiling light point, double glazed window and wall mounted radiator. Fitted with carpet flooring.

HILLS

### Bedroom Four / Office

#### Bathroom

#### 7' 0" x 6' 9" (2.13m x 2.05m)

Complete with a three-piece suite including bath with shower over, hand wash basin and W.C. Complete with a ceiling light point, double glazed window and W.C.