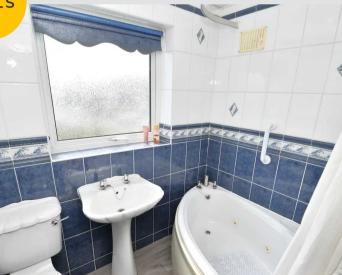

# Bathroom

7' 0" x 5' 1" (2.13m x 1.56m)

Featuring a three-piece suite including corner bath with shower over, hand wash basin and W.C. Fitted with tiled walls and cushioned flooring.