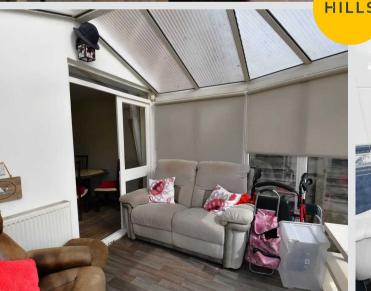

# Conservatory

9' 10" x 9' 5" (2.99m x 2.88m)

Complete with a wall light point, wall mounted radiator and cushioned flooring.