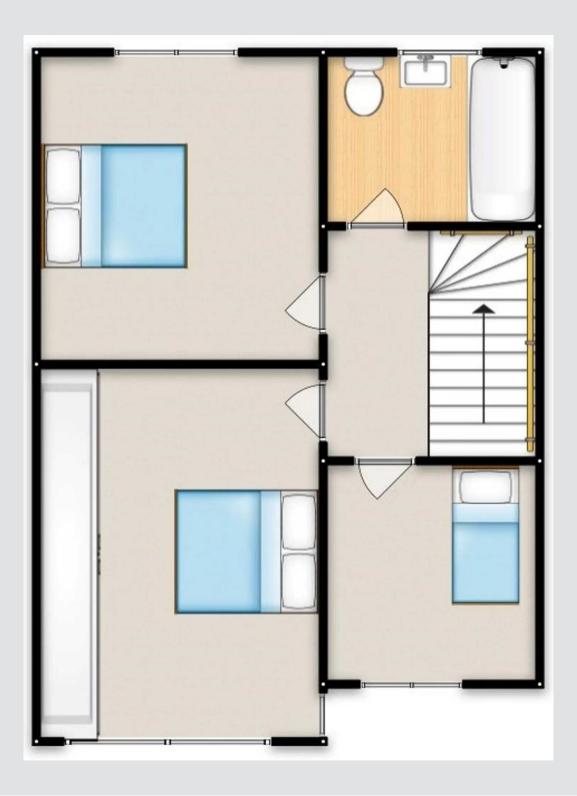

# Landing

Complete with a ceiling light point, double glazed window and carpet flooring.

#### **Bedroom One**

11' 7" x 7' 9" (3.52m x 2.35m)

Featuring fitted furniture. Complete with a ceiling light point, double glazed window and wall mounted radiator. Fitted with carpet flooring.

#### **Bedroom Two**

9' 9" x 9' 4" (2.97m x 2.85m)

Complete with a ceiling light point, double glazed window and wall mounted radiator. Fitted with carpet flooring.

#### **Bedroom Three**

9' 9" x 6' 5" (2.97m x 1.95m)

Complete with a ceiling light point, double glazed window and wall mounted radiator. Fitted with carpet flooring.

# Bathroom

7' 0" x 5' 1" (2.13m x 1.56m)

Featuring a three-piece suite including corner bath with shower over, hand wash basin and W.C. Fitted with tiled walls and cushioned flooring.