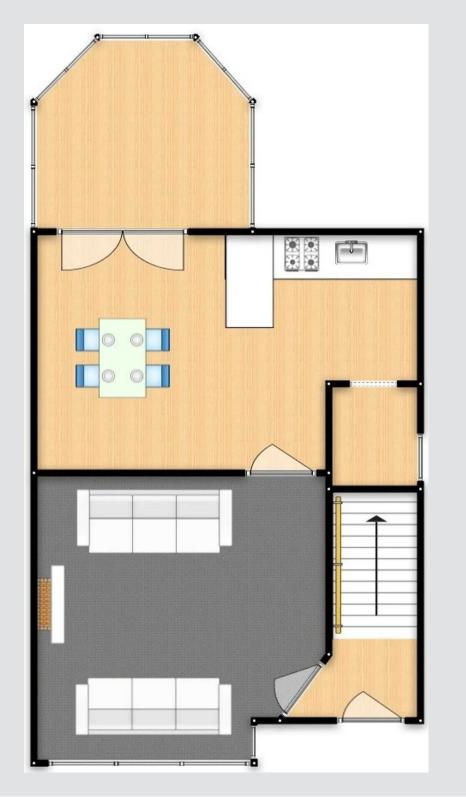

# Lounge

14' 1" x 11' 5" (4.30m x 3.48m)

Complete with a ceiling light point, double glazed window and wall mounted radiator. Fitted with carpet flooring.

# Kitchen / Diner

17' 2" x 9' 3" (5.24m x 2.82m)

Featuring complementary fitted units with integral hob and oven. Space for fridge freezer, washer and dryer. Complete with ceiling spotlights, wall mounted radiator and cushioned flooring.

# Conservatory

9' 10" x 9' 5" (2.99m x 2.88m)

Complete with a wall light point, wall mounted radiator and cushioned flooring.