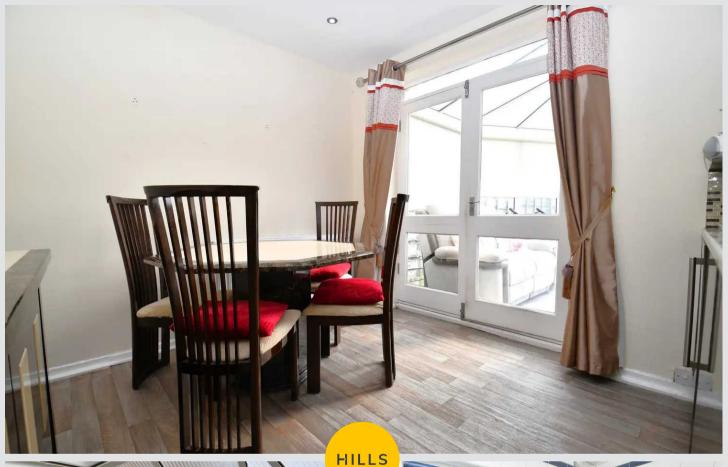

# Kitchen / Diner

17' 2" x 9' 3" (5.24m x 2.82m)

Featuring complementary fitted units with integral hob and oven. Space for fridge freezer, washer and dryer. Complete with ceiling spotlights, wall mounted radiator and cushioned flooring.

# Conservatory

9' 10" x 9' 5" (2.99m x 2.88m)

Complete with a wall light point, wall mounted radiator and cushioned flooring.