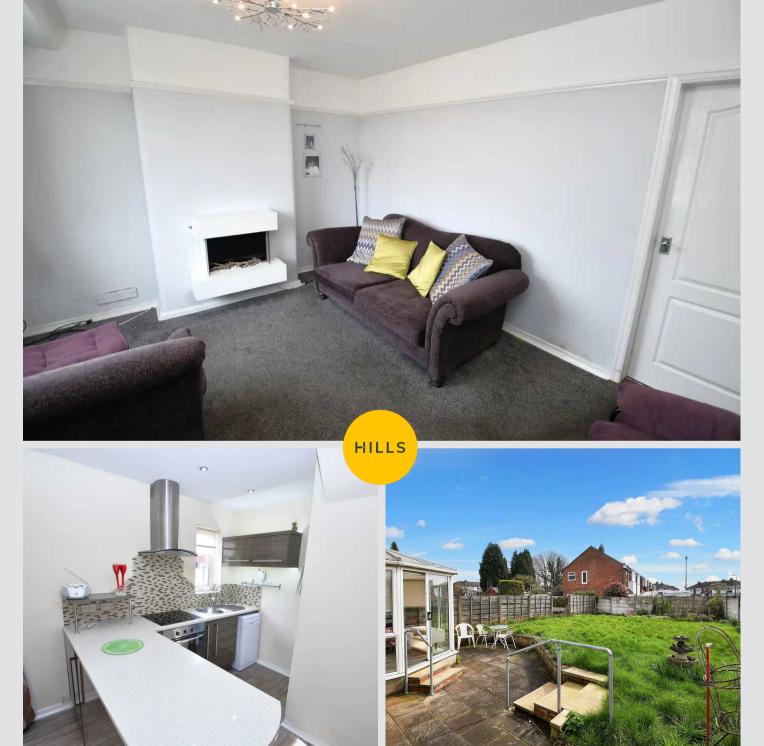

# Lounge

14' 1" x 11' 5" (4.30m x 3.48m)

Complete with a ceiling light point, double glazed window and wall mounted radiator. Fitted with carpet flooring.

# Kitchen / Diner

17' 2" x 9' 3" (5.24m x 2.82m)

Featuring complementary fitted units with integral hob and oven. Space for fridge freezer, washer and dryer. Complete with ceiling spotlights, wall mounted radiator and cushioned flooring.

### External

To the front and side of the property is a driveway providing off-road parking for several cars. To the rear of the property is a large plot with grass and paving.