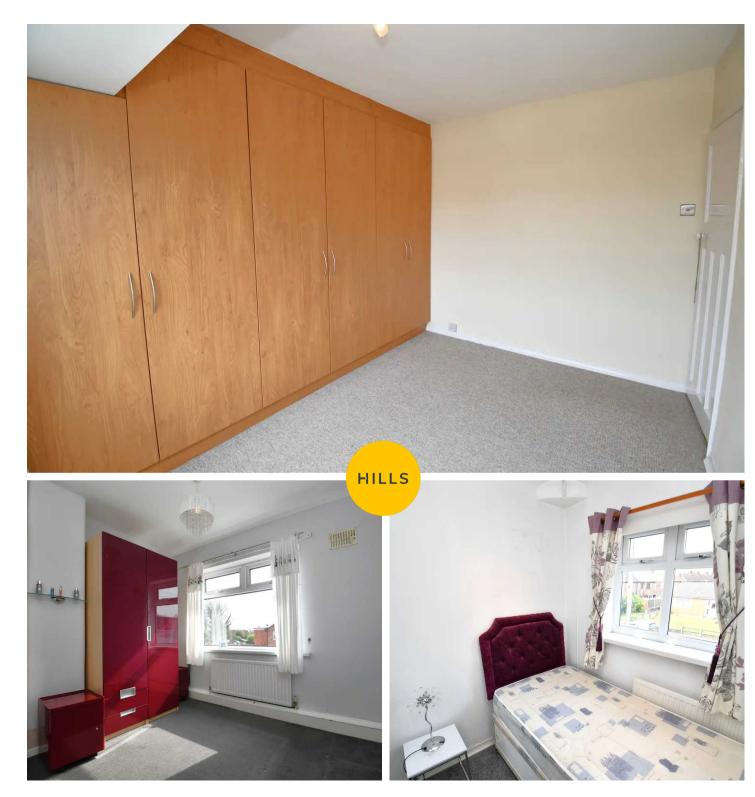

#### **Bedroom One**

11' 7" x 7' 9" (3.52m x 2.35m)

Featuring fitted furniture. Complete with a ceiling light point, double glazed window and wall mounted radiator. Fitted with carpet flooring.

#### **Bedroom Two**

9' 9" x 9' 4" (2.97m x 2.85m)

Complete with a ceiling light point, double glazed window and wall mounted radiator. Fitted with carpet flooring.

#### **Bedroom Three**

9' 9" x 6' 5" (2.97m x 1.95m)

Complete with a ceiling light point, double glazed window and wall mounted radiator. Fitted with carpet flooring.