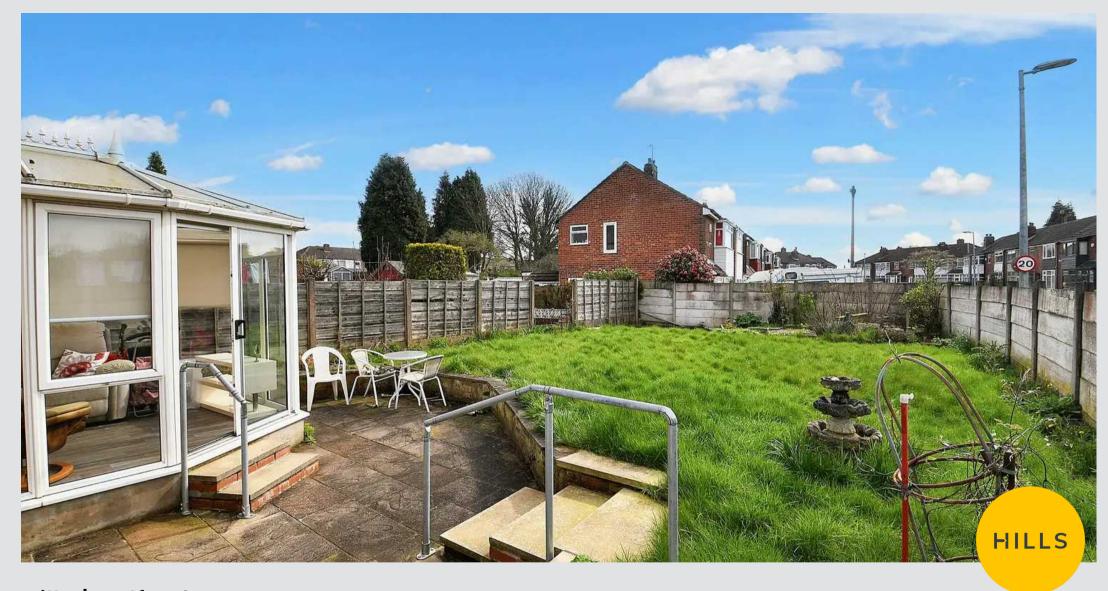

# Conservatory

9' 10" x 9' 5" (2.99m x 2.88m)

Complete with a wall light point, wall mounted radiator and cushioned flooring.

### External

To the front and side of the property is a driveway providing off-road parking for several cars. To the rear of the property is a large plot with grass and paving.