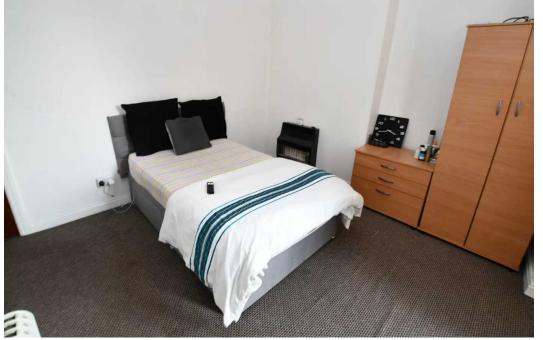

#### Flat One

Entrance Hallway. Lounge / Kitchen Dimensions : 4.731m x 5.259m Bathroom Dimensions : 2.42m x 1.565m Bedroom Dimensions : 3.810m x 3.928m

#### Flat Two

Entrance Hallway. Bathroom Dimensions : 2.575m x 2.613m Bedroom / Kitchen Dimensions : 4.567m x 3.539m

#### Flat Three

Entrance Hallway. Bedroom Dimensions : 4.180m x 3.188m Lounge / Kitchen Dimensions : 3.649m x 5.097m Bathroom Dimensions : 2.478m x 1.638m

#### **Flat Four**

Bedroom Dimensions : 2.45m x 3.096m Lounge / Kitchen Dimensions : 2.947m x 4.671m Bathroom Dimensions : 2.62m x 2.389m

#### **Flat Five**

Entrance Hall. Bedroom Dimensions : 5.52m x 3.0515m Lounge / Kitchen Dimensions : 4.176m x 5.588m Bathroom Dimensions : 2.406m x 2.63m

#### Flat Six

To the lower ground, the flat comes with a large open plan lounge and kitchen, double bedrooms, bathroom and separate lounge to the front. The largest flat covering the foot print of the property.