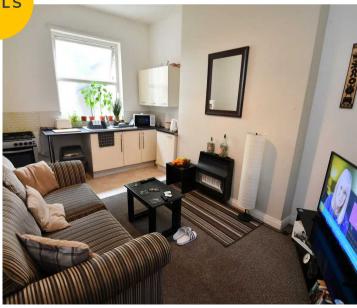

#### Flat One

Entrance Hallway. Lounge / Kitchen Dimensions : 4.731m x 5.259m Bathroom Dimensions : 2.42m x 1.565m Bedroom Dimensions : 3.810m x 3.928m

#### Flat Two

Entrance Hallway. Bathroom Dimensions : 2.575m x 2.613m Bedroom / Kitchen Dimensions : 4.567m x 3.539m

#### Flat Three

Entrance Hallway. Bedroom Dimensions : 4.180m x 3.188m Lounge / Kitchen Dimensions : 3.649m x 5.097m Bathroom Dimensions : 2.478m x 1.638m

#### **Flat Four**

Bedroom Dimensions : 2.45m x 3.096m Lounge / Kitchen Dimensions : 2.947m x 4.671m Bathroom Dimensions : 2.62m x 2.389m

#### **Flat Five**

Entrance Hall. Bedroom Dimensions : 5.52m x 3.0515m Lounge / Kitchen Dimensions : 4.176m x 5.588m Bathroom Dimensions : 2.406m x 2.63m

#### Flat Six

To the lower ground, the flat comes with a large open plan lounge and kitchen, double bedrooms, bathroom and separate lounge to the front. The largest flat covering the foot print of the property.