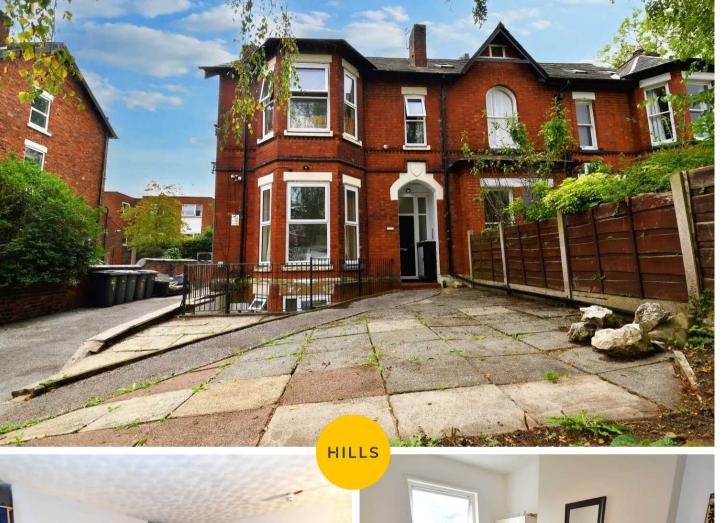

### **Belgrave Crescent**

Ellesmere Park, Manchester

\*\*\*INVESTMENT OPPORTUNITY\*\*\* Situated in a popular and convenient location is this substantial period property that spans four floors and provides an excellent investment opportunity. With a generous plot, the property houses SIX SELF-CONTAINED APARTMENTS!

#### Tenure: Freehold

- Substantial Period Property Over Four Floors
- Exciting Investment Opportunity
- Housing Six, Self-Contained Apartments
- Situated in the Popular Ellesmere Park, Just a Short Walk from Monton Village, which is Host to a Fine Array of Pubs and Restaurants
- Benefitting from a Large Plot, with Gardens to the Front and Rear
- Driveway Providing Off-Road Parking for Several Cars to the Side
- Each Apartment Could Provide a Potential, Estimated Rent of £700 Per Calendar Month
- Within Easy Access of Excellent Transport Links into Salford Quays, Media City and Manchester City Centre
- Individual Video Tours Available for Each of the Apartments
- Get in Touch to Register Your Interest!