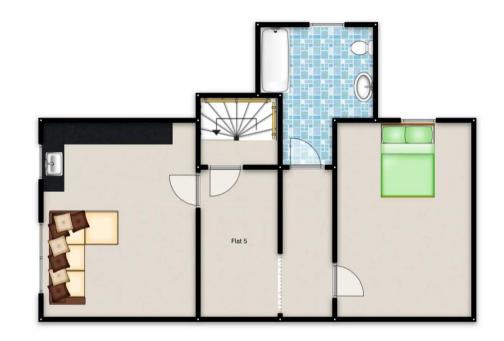

#### **Flat Five**

Entrance Hall. Bedroom Dimensions : 5.52m x 3.0515m Lounge / Kitchen Dimensions : 4.176m x 5.588m Bathroom Dimensions : 2.406m x 2.63m