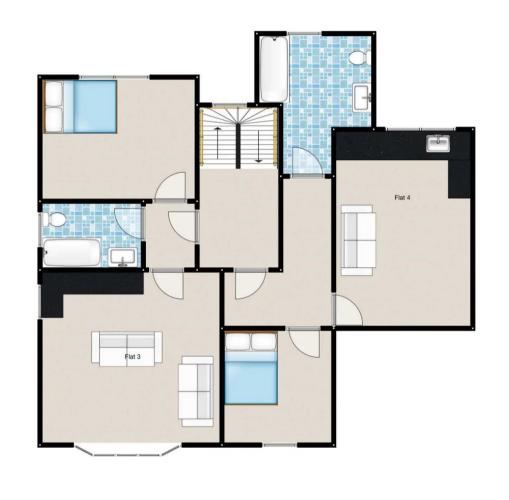

#### Flat Three

Entrance Hallway. Bedroom Dimensions : 4.180m x 3.188m Lounge / Kitchen Dimensions : 3.649m x 5.097m Bathroom Dimensions : 2.478m x 1.638m

#### **Flat Four**

Bedroom Dimensions : 2.45m x 3.096m Lounge / Kitchen Dimensions : 2.947m x 4.671m Bathroom Dimensions : 2.62m x 2.389m