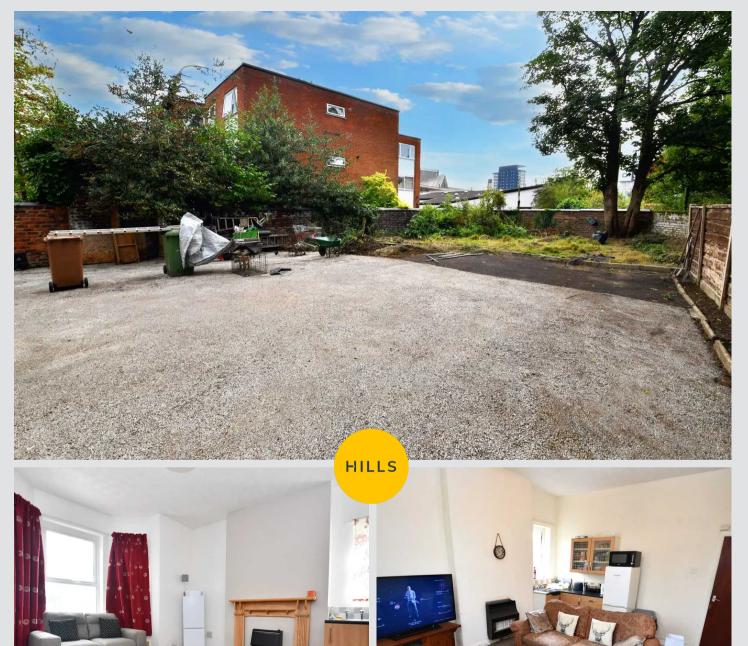

### **Belgrave Crescent**

Ellesmere Park, Manchester

\*\*\*INVESTMENT OPPORTUNITY\*\*\* Situated in a popular and convenient location is this substantial period property that spans four floors and provides an excellent investment opportunity. With a generous plot, the property houses SIX SELF-CONTAINED APARTMENTS!

#### Tenure: Freehold

- Substantial Period Property Over Four Floors
- Exciting Investment Opportunity
- Housing Six, Self-Contained Apartments
- Situated in the Popular Ellesmere Park, Just a Short Walk from Monton Village, which is Host to a Fine Array of Pubs and Restaurants
- Benefitting from a Large Plot, with Gardens to the Front and Rear
- Driveway Providing Off-Road Parking for Several Cars to the Side
- Each Apartment Could Provide a Potential, Estimated Rent of £700 Per Calendar Month
- Within Easy Access of Excellent Transport Links into Salford Quays, Media City and Manchester City Centre
- Individual Video Tours Available for Each of the Apartments
- Get in Touch to Register Your Interest!