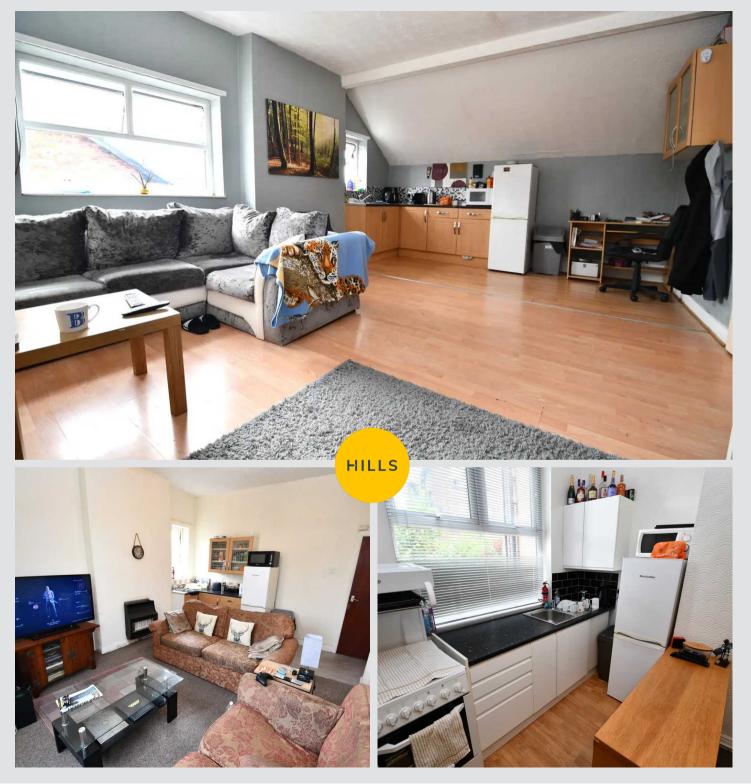

#### Flat One

Entrance Hallway. Lounge / Kitchen Dimensions : 4.731m x 5.259m Bathroom Dimensions : 2.42m x 1.565m Bedroom Dimensions : 3.810m x 3.928m

#### Flat Two

Entrance Hallway. Bathroom Dimensions : 2.575m x 2.613m Bedroom / Kitchen Dimensions : 4.567m x 3.539m

#### Flat Three

Entrance Hallway. Bedroom Dimensions : 4.180m x 3.188m Lounge / Kitchen Dimensions : 3.649m x 5.097m Bathroom Dimensions : 2.478m x 1.638m

#### **Flat Four**

Bedroom Dimensions : 2.45m x 3.096m Lounge / Kitchen Dimensions : 2.947m x 4.671m Bathroom Dimensions : 2.62m x 2.389m

#### **Flat Five**

Entrance Hall. Bedroom Dimensions : 5.52m x 3.0515m Lounge / Kitchen Dimensions : 4.176m x 5.588m Bathroom Dimensions : 2.406m x 2.63m

#### Flat Six

To the lower ground, the flat comes with a large open plan lounge and kitchen, double bedrooms, bathroom and separate lounge to the front. The largest flat covering the foot print of the property.