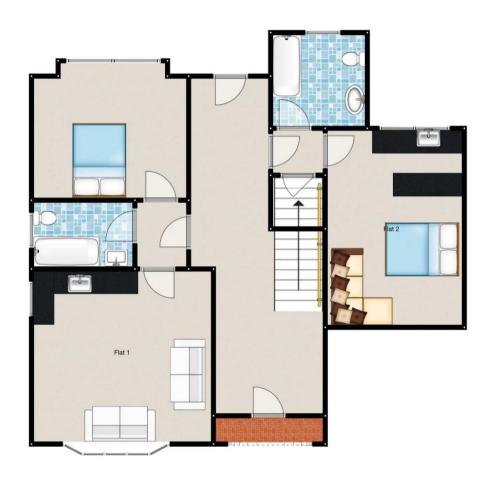

#### Flat One

Entrance Hallway. Lounge / Kitchen Dimensions : 4.731m x 5.259m Bathroom Dimensions : 2.42m x 1.565m Bedroom Dimensions : 3.810m x 3.928m

#### Flat Two

Entrance Hallway. Bathroom Dimensions : 2.575m x 2.613m Bedroom / Kitchen Dimensions : 4.567m x 3.539m