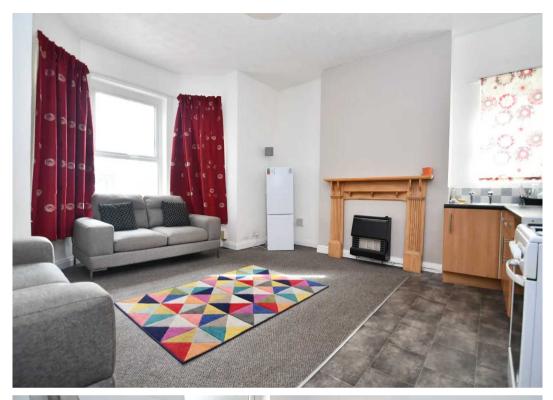

#### Flat One

Entrance Hallway. Lounge / Kitchen Dimensions : 4.731m x 5.259m Bathroom Dimensions : 2.42m x 1.565m Bedroom Dimensions : 3.810m x 3.928m

#### Flat Two

Entrance Hallway. Bathroom Dimensions : 2.575m x 2.613m Bedroom / Kitchen Dimensions : 4.567m x 3.539m

#### Flat Three

Entrance Hallway. Bedroom Dimensions : 4.180m x 3.188m Lounge / Kitchen Dimensions : 3.649m x 5.097m Bathroom Dimensions : 2.478m x 1.638m

#### **Flat Four**

Bedroom Dimensions : 2.45m x 3.096m Lounge / Kitchen Dimensions : 2.947m x 4.671m Bathroom Dimensions : 2.62m x 2.389m

#### **Flat Five**

Entrance Hall. Bedroom Dimensions : 5.52m x 3.0515m Lounge / Kitchen Dimensions : 4.176m x 5.588m Bathroom Dimensions : 2.406m x 2.63m

#### Flat Six

To the lower ground, the flat comes with a large open plan lounge and kitchen, double bedrooms, bathroom and separate lounge to the front. The largest flat covering the foot print of the property.