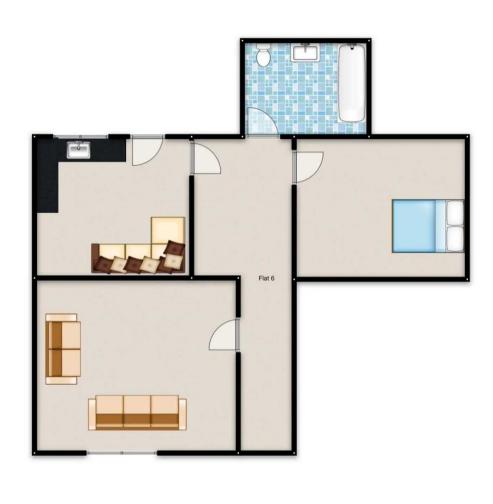

#### Flat Six

To the lower ground, the flat comes with a large open plan lounge and kitchen, double bedrooms, bathroom and separate lounge to the front. The largest flat covering the foot print of the property.