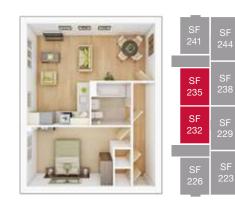

are not shown to scale. The kitchen layout and furniture positions are for indicative purposes only. The computer generated image is for illustrative purposes only and it is from an imaginary viewpoint within an open space area. Its purpose is to give a feel for the development, not an accurate description of each property. The illustration shows a typical Taylor Wimpey home of this type, but there are, however, variances from site to site. External materials, finishes, landscaping and the position of garages (where provided) may vary throughout the development. Properties may also be built handed (mirror image). Images may include optional upgrades at an additional cost. Please ask for further details. <Job Number> / -Date>

#### FIRST FLOOR



1 BEDROOM APARTMENTS, TOTAL 674 SQ FT







## SF<br/>241SF<br/>241SF<br/>235SF<br/>238SF<br/>232SF<br/>229SF<br/>222SF<br/>222SF<br/>222SF<br/>223

PLOT 226 & 241

| Lounge/Kitchen/Dining |                 |  |
|-----------------------|-----------------|--|
| 4.96m × 6.25m         | 16'3" × 20'5"   |  |
| Bedroom 1             |                 |  |
| 2.88m × 4.20m         | 9'6'' × 13'10'' |  |

#### PLOT 232 & 235

| Lounge/Kitchen/Dining max. |               |  |
|----------------------------|---------------|--|
| 4.96m × 6.25m              | 16'3" × 20'5" |  |
| Bedroom 1                  |               |  |
| 2.88m × 4.20m              | 9'6" × 13'10" |  |

#### PLOT 229 & 238

| Lounge/Kitchen/Dining |               |  |
|-----------------------|---------------|--|
| 4.96m × 6.25m         | 16'3" × 20'5" |  |
| Bedroom 1