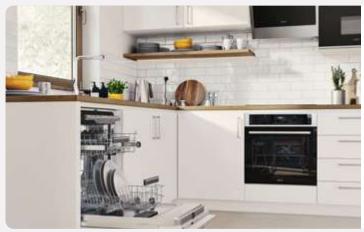

#### Kitchens

All of our kitchens are fitted with beautiful units and worktops and you can choose your preferred style and colour to create your perfect cooking and entertaining space.

A range of accessories including stylish splashbacks, a stainless steel sink and Zeno Taps, and lighting gives your kitchen a clean, contemporary finish. You'll get a modern, energy efficient Zanussi oven with built-in gas hob and integrated hood and extractor fan too.