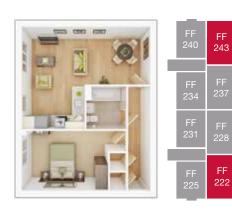

sitions are for indicative purposes only. The computer generated image is for illustrative purposes only and it is from an imaginary viewpoint within an open space area. Its purpose is to give a feel for the development, not an accurate description of each property. The illustration shows a typical Taylor Wimpey home of this type, but there are, however, variances from site to site. External materials, finishes, landscaping and the position of garages (where provided) may vary throughout the development. Properties may also be built handed (mirror image). Images may include optional upgrades at an additional cost. Please ask for further details.

#### SECOND FLOOR



2 BEDROOM APARTMENTS, TOTAL 674 SQ FT

**FIRST FLOOR** 

#### **GROUND FLOOR**



#### GF 239 242 GF 236 GF 227 GF 221

GF



**SECOND FLOOR** 



#### PLOT 221 & 242

| Lounge/Kitchen/Dining |               |  |  |
|-----------------------|---------------|--|--|
| 6.48m × 3.83m         | 21'3" × 12'7" |  |  |
| Bedroom 1             |               |  |  |
| 2.76m × 4.11m         | 9'1" × 13'6"  |  |  |
| Bedroom 2             |               |  |  |
| 3.23m × 2.6m          | 10'7" × 8'6"  |  |  |

#### PLOT 222 & 243

| Lounge/Kitchen/Dining             |                |  |  |
|-----------------------------------|----------------|--|--|
| 6.48m × 3.83m                     | 21'3" × 12'7"  |  |  |
| <b>Bedroom 1</b><br>2.76m × 4.11m | 9'1" × 13'6"   |  |  |
| <b>Bedroom 2</b><br>3.23m × 2.6m  | 10'7'' × 8'6'' |  |  |

#### PLOT 223 & 244

| Lounge/Kitchen/Dining             |               |  |  |  |
|-------