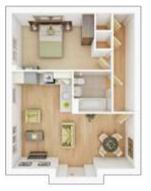

lans are not shown to scale. The kitchen layout and furniture positions are for indicative purposes only. The computer generated image is for illustrative purposes only and it is from an imaginary viewpoint within an open space area. Its purpose is to give a feel for the development, not an accurate description of each property. The illustration shows a typical Taylor Wimpey home of this type, but there are, however, variances from site to site. External materials, finishes, landscaping and the position of garages (where provided) may vary throughout the development. Properties may also be built handed (mirror image). Images may include optional upgrades at an additional cost. Please ask for further details. <Job Number> / -Date>

#### FIRST FLOOR



1 BEDROOM APARTMENTS, TOTAL 674 SQ FT







## SF<br/>241SF<br/>241SF<br/>235SF<br/>238SF<br/>232SF<br/>229SF<br/>222SF<br/>222SF<br/>222SF<br/>223

PLOT 226 & 241

| Lounge/Kitchen/Dining |                 |  |
|-----------------------|-----------------|--|
| 4.96m × 6.25m         | 16'3" × 20'5"   |  |
| Bedroom 1             |                 |  |
| 2.88m × 4.20m         | 9'6'' × 13'10'' |  |

#### PLOT 232 & 235

| Lounge/Kitchen/Dining max. |               |  |
|----------------------------|---------------|--|
| 4.96m × 6.25m              | 16'3" × 20'5" |  |
| Bedroom 1                  |               |  |
| 2.88m × 4.20m              | 9'6" × 13'10" |  |

#### PLOT 229 & 238

| Lounge/Kitchen/Dining |               |  |
|-----------------------|---------------|--|
| 4.96m × 6.25m         | 16'3" × 20'5" |  |
| Bedroom