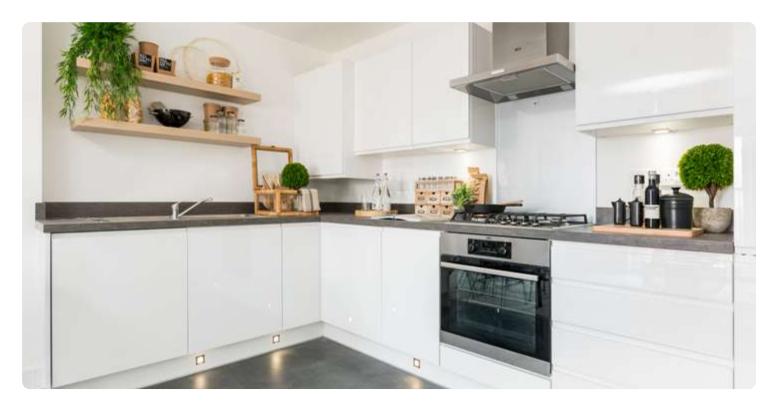

#### Kitchens

All of our kitchens are fitted with beautiful units and worktops and you can choose your preferred style and colour to create your perfect cooking and entertaining space.

A range of accessories including stylish splashbacks, a stainless steel sink and Zeno Taps, and lighting gives your kitchen a clean, contemporary finish. You'll get a modern, energy efficient Zanussi oven with built-in gas hob and integrated hood and extractor fan too.

#### Utility $rooms^{\dagger}$

Units will be fitted to match your chosen kitchen style, complete with a stainless steel sink and Zeno Taps. If your home has a toilet in the utility room, we'll fit a contemporary white basin and toilet for a sleek finish.

#### Bathrooms, en suites and shower rooms

Modern white sanitaryware, including toilet, basin and bath with chrome Ideal Standard taps give your main bathroom a clean look. The same sanitaryware is fitted in en suites and shower rooms which also benefit from an Aqualisa shower and glass enclosure.

For a distinct look, we offer a varied range of Porcelanosa ceramic wall tiles for you to choose from to make your bathroom and en suite stand out from the crowd.