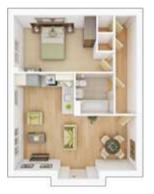

0mm and floor plans are not shown to scale. The kitchen layout and furniture positions are for indicative purposes only. The computer generated image is for illustrative purposes only and it is from an imaginary viewpoint within an open space area. Its purpose is to give a feel for the development, not an accurate description of each property. The illustration shows a typical Taylor Wimpey home of this type, but there are, however, variances from site to site. External materials, finishes, landscaping and the position of garages (where provided) may vary throughout the development. Properties may also be built handed (mirror image). Images may include optional upgrades at an additional cost. Please ask for further details.

#### **GROUND FLOOR**





1 BEDROOM APARTMENTS, TOTAL 674 SQ FT









PLOT 225 & 240

| Lounge/Kitchen/Dining |               |  |
|-----------------------|---------------|--|
| 4.96m × 6.25m         | 16'3" × 20'5" |  |
| Bedroom 1             |               |  |
| 2.88m × 4.20m         | 9′6″ × 13′10″ |  |



| Lounge/Kitchen/Dining max. |               |  |
|----------------------------|---------------|--|
| 4.96m × 6.25m              | 16'3" × 20'5" |  |
| Bedroom 1                  |               |  |
|                            |               |  |

#### PLOT 228 & 237

| Lounge/Kitchen/Dining |               |  |
|-----------------------|---------------|--|
| 4.96m × 6.25m         | 16'3" × 20'5" |  |
| Bedroom 1             |               |  |
| 2.88m × 4.20m         | 9'6" × 13'10" |  |





\*Plot specific windows. The floor plans depic