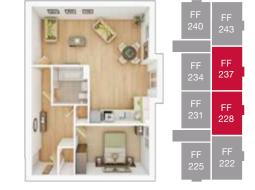

d floor plans are not shown to scale. The kitchen layout and furniture positions are for indicative purposes only. The computer generated image is for illustrative purposes only and it is from an imaginary viewpoint within an open space area. Its purpose is to give a feel for the development, not an accurate description of each property. The illustration shows a typical Taylor Wimpey home of this type, but there are, however, variances from site to site. External materials, finishes, landscaping and the position of garages (where provided) may vary throughout the development. Properties may also be built handed (mirror image). Images may include optional upgrades at an additional cost. Please ask for further details.

#### **GROUND FLOOR**





1 BEDROOM APARTMENTS, TOTAL 674 SQ FT









PLOT 225 & 240

| Lounge/Kitchen/Dining |               |  |
|-----------------------|---------------|--|
| 4.96m × 6.25m         | 16'3" × 20'5" |  |
| Bedroom 1             |               |  |
| 2.88m × 4.20m         | 9′6″ × 13′10″ |  |



| Lounge/Kitchen/Dining max. |               |  |
|----------------------------|---------------|--|
| 4.96m × 6.25m              | 16'3" × 20'5" |  |
| Bedroom 1                  |               |  |
|                            |               |  |

#### PLOT 228 & 237

| Lounge/Kitchen/Dining |               |  |
|-----------------------|---------------|--|
| 4.96m × 6.25m         | 16'3" × 20'5" |  |
| Bedroom 1             |               |  |
| 2.88m × 4.20m         | 9'6" × 13'10" |  |





\*Plot specific windows. The floor plans depict a ty