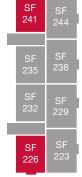

ns are not shown to scale. The kitchen layout and furniture positions are for indicative purposes only. The computer generated image is for illustrative purposes only and it is from an imaginary viewpoint within an open space area. Its purpose is to give a feel for the development, not an accurate description of each property. The illustration shows a typical Taylor Wimpey home of this type, but there are, however, variances from site to site. External materials, finishes, landscaping and the position of garages (where provided) may vary throughout the development. Properties may also be built handed (mirror image). Images may include optional upgrades at an additional cost. Please ask for further details. <Job Number> / -Date>

#### FIRST FLOOR



1 BEDROOM APARTMENTS, TOTAL 674 SQ FT







## SF<br/>241SF<br/>241SF<br/>235SF<br/>238SF<br/>232SF<br/>229SF<br/>222SF<br/>222SF<br/>222SF<br/>223

PLOT 226 & 241

| Lounge/Kitchen/Dining |                 |  |
|-----------------------|-----------------|--|
| 4.96m × 6.25m         | 16'3" × 20'5"   |  |
| Bedroom 1             |                 |  |
| 2.88m × 4.20m         | 9'6'' × 13'10'' |  |

#### PLOT 232 & 235

| Lounge/Kitchen/Dining max. |               |  |
|----------------------------|---------------|--|
| 4.96m × 6.25m              | 16'3" × 20'5" |  |
| Bedroom 1                  |               |  |
| 2.88m × 4.20m              | 9'6" × 13'10" |  |

#### PLOT 229 & 238

| Lounge/Kitchen/Dining |               |  |
|-----------------------|---------------|--|
| 4.96m × 6.25m         | 16'3" × 20'5" |  |
| Bedroom 1