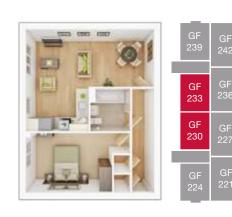

| $\checkmark$ |
| Security and safety                                                       |              |
| Mains operated smoke detectors supplied in line with building regulations | ~            |
| NHBC 10 year warranty                                                     |              |
| NHBC 10 year Buildmark policy                                             | ~            |
| Taylor Wimpey warranty for 2 years from date of legal completion          | ~            |



✓ = Standard features \* = Options, upgrades and colour choices are available subject to stage of construction † = Where applicable







1 BEDROOM APARTMENTS, TOTAL 674 SQ FT



PLOT 224 & 239

4.96m × 6.25m

2.88m × 4.20m

**Bedroom 1** 

Lounge/Kitchen/Dining



16'3" × 20'5"

9'6" × 13'10"



PLOT 230 & 233

| Lounge/Kitchen/Dining max. |               |  |
|----------------------------|---------------|--|
| 4.96m × 6.25m              | 16'3" × 20'5" |  |
| Bedroom 1                  |               |  |
| 2.88m × 4.20m              | 9'6" × 13'10" |  |

# GF<br/>239GF<br/>242GF<br/>233GF<br/>236GF<br/>230GF<br/>227GF<br/>224GF<br/>221

PLOT 227 & 236

| Lounge/Kitchen/Dining |               |  |
|-----------------------|---------------|--|
| 4.96m × 6.25m         | 16'3" × 20'5" |  |
| Bedroom 1             |               |  |
| 2.88m × 4.20m         | 9′6″ × 13′10″ |  |





\*Plot specific windows. The floor plans depict a typical layout of this house type. For exact plot specification, details of external and internal finishes, dimensions and floor plan differences consu