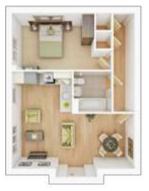

| $\checkmark$ |
| Intercom for apartments                                                   | $\checkmark$ |
| Security and safety                                                       |              |
| Mains operated smoke detectors supplied in line with building regulations | ~            |
| NHBC 10 year warranty                                                     |              |
| NHBC 10 year Buildmark policy                                             | ~            |
| Taylor Wimpey warranty for 2 years from date of legal completion          | ~            |



✓ = Standard features \* = Options, upgrades and colour choices are available subject to stage of construction † = Where applicable







1 BEDROOM APARTMENTS, TOTAL 674 SQ FT



PLOT 224 & 239

4.96m × 6.25m

2.88m × 4.20m

**Bedroom 1** 

Lounge/Kitchen/Dining



16'3" × 20'5"

9'6" × 13'10"



PLOT 230 & 233

| Lounge/Kitchen/Dining max. |               |  |
|----------------------------|---------------|--|
| 4.96m × 6.25m              | 16'3" × 20'5" |  |
| Bedroom 1                  |               |  |
| 2.88m × 4.20m              | 9'6" × 13'10" |  |

# GF<br/>239GF<br/>242GF<br/>233GF<br/>236GF<br/>230GF<br/>227GF<br/>224GF<br/>221

PLOT 227 & 236

| Lounge/Kitchen/Dining |               |  |
|-----------------------|---------------|--|
| 4.96m × 6.25m         | 16'3" × 20'5" |  |
| Bedroom 1             |               |  |
| 2.88m × 4.20m         | 9′6″ × 13′10″ |  |





\*Plot specific windows. The floor plans depict a typical layout of this house typ