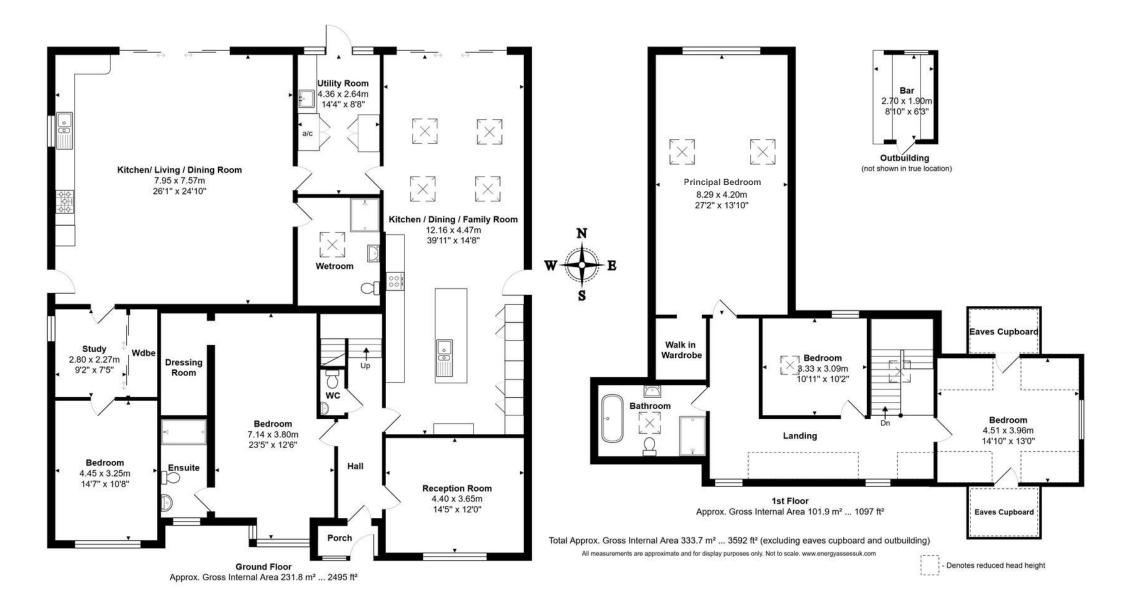

## BOOKHURST ROAD, CRANLEIGH, GU6 7DW

Set within a generous plot, this exceptional family home has been finished to an exceptional standard and extends to over 3,500 sq ft. The accommodation offers five bedrooms, three bathrooms, and three reception rooms, currently divided to provide a substantial annexe - ideal for multi-generational families or those working from home. The property also benefits from granted planning permission for a detached garage and the creation of an in-and-out driveway.

5 BEDROOMS 3 BATHROOMS SUBSTANTIAL ANNEXE OVER HALF ACRE PLOT WONDERFUL VIEWS TO THE REAR

Tenure: Freehold Council Tax Band: E EPC: C

01483 347888 Cranleigh@chantriesandpewleys.com Brittania House, 133 High Street, Cranleigh, Surrey GU6 8AU