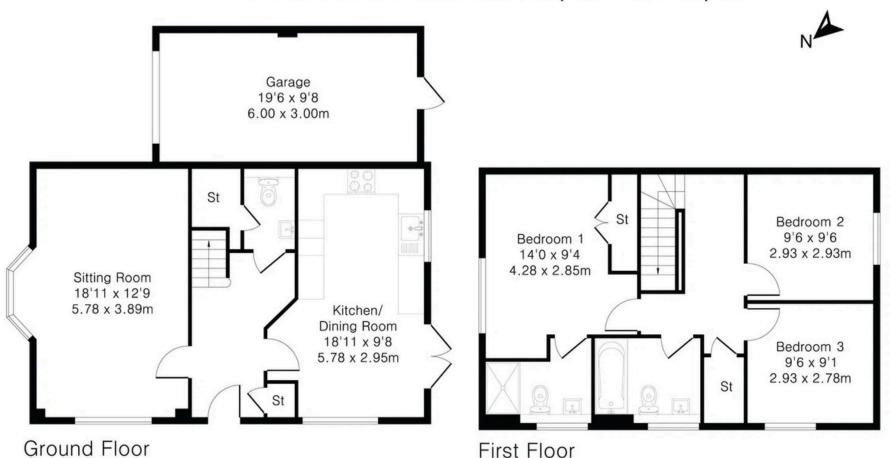

KITCHEN/DINING ROOM

**GARAGE** 

Tenure: Freehold Council Tax Band: E

EPC: C

## Approximate Gross Internal Area 1337 sq ft - 124 sq m

Ground Floor Area 775 sq ft - 72 sq m First Floor Area 562 sq ft - 52 sq m