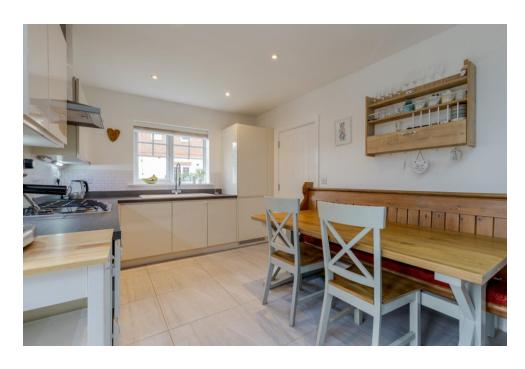

A beautifully presented three bedroom detached property built by Bellway in 2019, located a short walk from the centre of Cranleigh Village.

On entering, the hallway leads you to a kitchen/diner, with a stone floor and underfloor heating. The kitchen comprises of ample storage cupboards, single oven with gas hob and dishwasher. Double doors lead you out onto the patio area and lawn. The utility room has a sink unit and offers space for a washing machine and tumble dryer with side access where the parking and garage are located. The light and spacious triple aspect sitting room has been designed to maximise natural light and creates a warm and cosy area to relax with a recently installed oak engineered floor. There is also a downstairs cloakroom located on the ground floor.