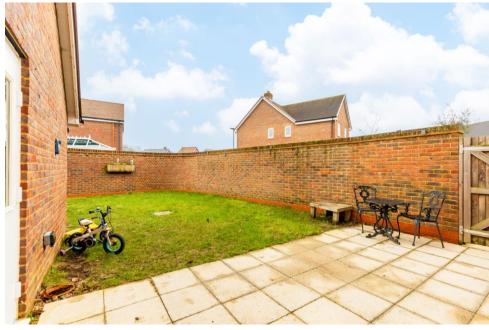

Outside there is ample off road parking and a single garage. The rear garden is mainly laid to lawn with a patio, the perfect place for alfresco dining and entertaining.