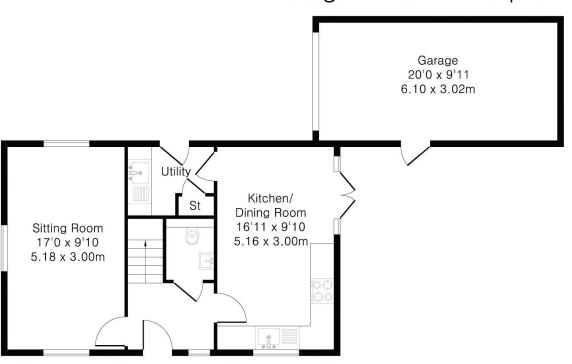

## Approximate Gross Internal Area 1138 sq ft - 106 sq m

Ground Floor Area 470 sq ft - 44 sq m First Floor Area 470 sq ft - 44 sq m Garage Area 198 sq ft - 18 sq m

First Floor

Cranleigh Sales 01483 347888 cranleigh@chantriesandpewleys.com