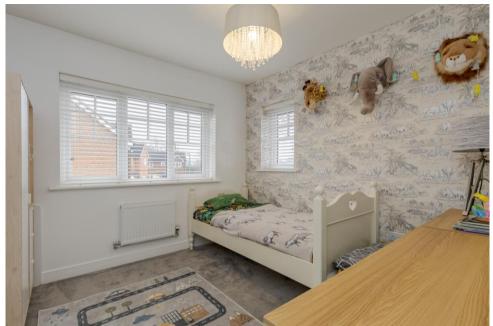

Upstairs you will find three bedrooms, family bathroom and access to loft. The principal bedroom boasts Sharpes wardrobes and shelving with access to the en-suite, comprising of large double shower, basin, heated towel rail and W.C. Bedroom two is good size double with dual aspect. Bedroom three is a spacious single. The family bathroom comprises of bath/shower, basin, heated towel rail and W.C. The house is neutrally decorated throughout and benefits from a Samsung Smart Control Heating System.