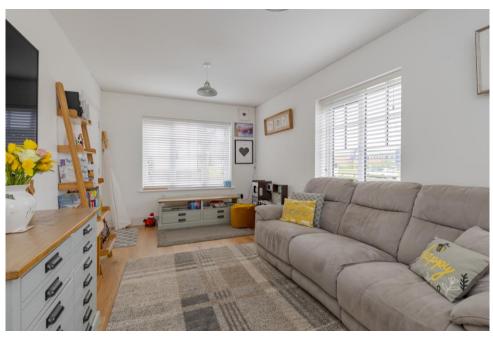

A beautifully presented three bedroom detached property built by Bellway in 2019, located a short walk from the centre of Cranleigh Village.

On entering, the hallway leads you to a kitchen/diner, with a stone floor and underfloor heating. The kitchen comprises of ample storage cupboards, single oven with gas hob and dishwasher. Double doors lead you out onto the patio area and lawn. The utility room has a sink unit and offers space for a washing machine and tumble dryer with side access where the parking and garage are located. The light and spacious triple aspect sitting room has been designed to maximise natural light and creates a warm and cosy area to relax with a recently installed oak engineered floor. There is also a downstairs cloakroom located on the ground floor.