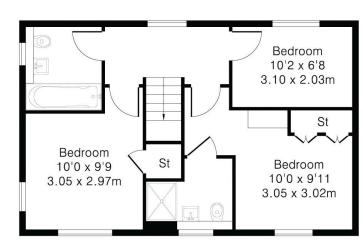

Upstairs you will find three bedrooms, family bathroom and access to loft. The principal bedroom boasts Sharpes wardrobes and shelving with access to the en-suite, comprising of large double shower, basin, heated towel rail and W.C. Bedroom two is good size double with dual aspect. Bedroom three is a spacious single. The family bathroom comprises of bath/shower, basin, heated towel rail and W.C. The house is neutrally decorated throughout and benefits from a Samsung Smart Control Heating System.

## Approximate Gross Internal Area 1138 sq ft - 106 sq m

Ground Floor Area 470 sq ft - 44 sq m First Floor Area 470 sq ft - 44 sq m Garage Area 198 sq ft - 18 sq m

First Floor

Cranleigh Sales 01483 347888 cranleigh@chantriesandpewleys.com