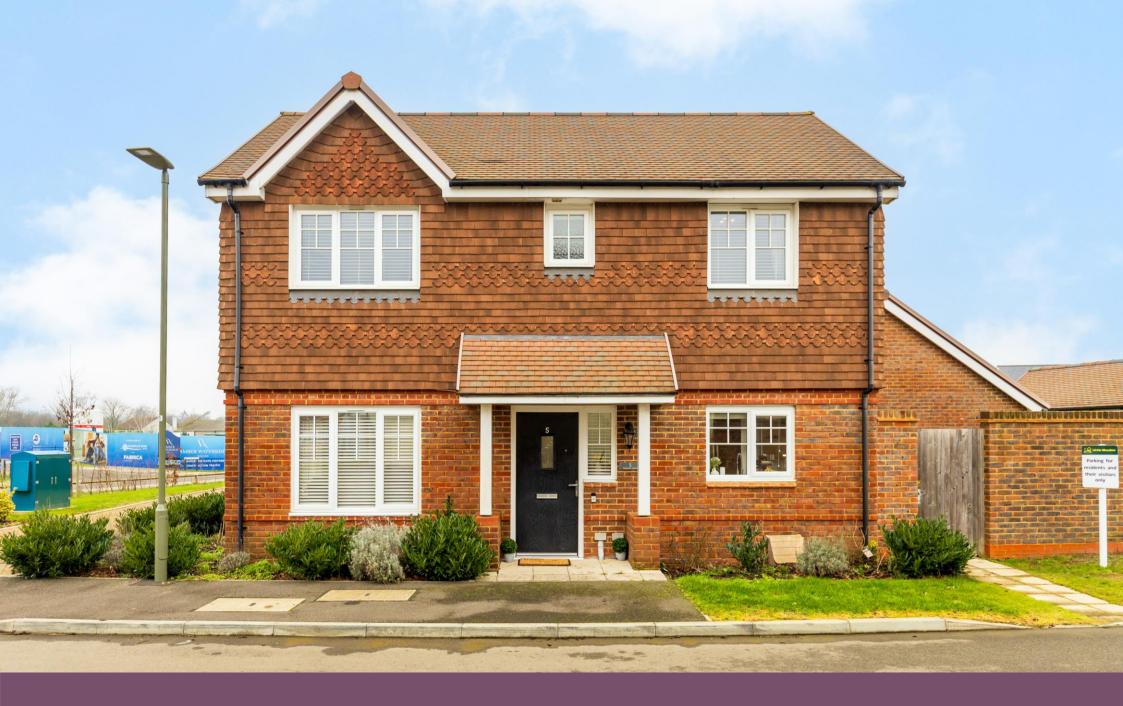

## **Property Description**

Guide Price: £550,000

- Three bedroom detached property
- Immaculately presented throughout
- Kitchen/diner with separate utility room
- · Underfloor heating

- NHBC Warranty
- Ample off road parking and garage
- Walking distance to Cranleigh High Street
- Freehold
- · Council Tax: E EPC: B

A beautifully presented three bedroom detached property built by Bellway in 2019, located a short walk from the centre of Cranleigh Village.

On entering, the hallway leads you to a kitchen/diner, with a stone floor and underfloor heating. The kitchen comprises of ample storage cupboards, single oven with gas hob and dishwasher. Double doors lead you out onto the patio area and lawn. The utility room has a sink unit and offers space for a washing machine and tumble dryer with side access where the parking and garage are located. The light and spacious triple aspect sitting room has been designed to maximise natural light and creates a warm and cosy area to relax with a recently installed oak engineered floor. There is also a downstairs cloakroom located on the ground floor.