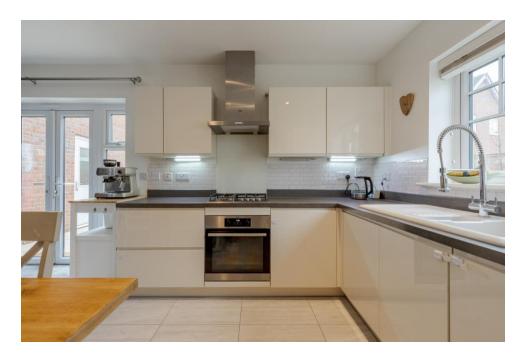

A beautifully presented three bedroom detached property built by Bellway in 2019, located a short walk from the centre of Cranleigh Village.

On entering, the hallway leads you to a kitchen/diner, with a stone floor and underfloor heating. The kitchen comprises of ample storage cupboards, single oven with gas hob and dishwasher. Double doors lead you out onto the patio area and lawn. The utility room has a sink unit and offers space for a washing machine and tumble dryer with side access where the parking and garage are located. The light and spacious triple aspect sitting room has been designed to maximise natural light and creates a warm and cosy area to relax with a recently installed oak engineered floor. There is also a downstairs cloakroom located on the ground floor.