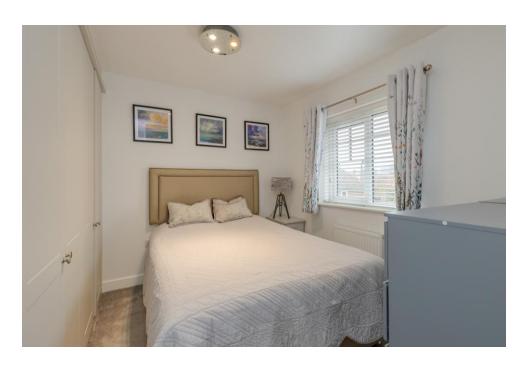

Upstairs you will find three bedrooms, family bathroom and access to loft. The principal bedroom boasts Sharpes wardrobes and shelving with access to the en-suite, comprising of large double shower, basin, heated towel rail and W.C. Bedroom two is good size double with dual aspect. Bedroom three is a spacious single. The family bathroom comprises of bath/shower, basin, heated towel rail and W.C. The house is neutrally decorated throughout and benefits from a Samsung Smart Control Heating System.