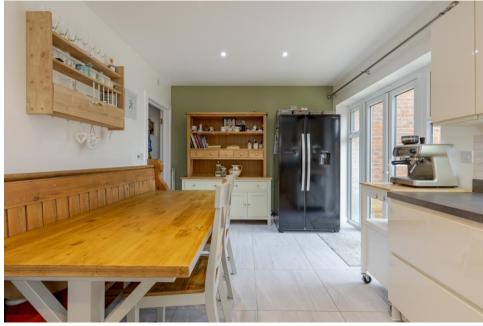

A beautifully presented three bedroom detached property built by Bellway in 2019, located a short walk from the centre of Cranleigh Village.

On entering, the hallway leads you to a kitchen/diner, with a stone floor and underfloor heating. The kitchen comprises of ample storage cupboards, single oven with gas hob and dishwasher. Double doors lead you out onto the patio area and lawn. The utility room has a sink unit and offers space for a washing machine and tumble dryer with side access where the parking and garage are located. The light and spacious triple aspect sitting room has been designed to maximise natural light and creates a warm and cosy area to relax with a recently installed oak engineered floor. There is also a downstairs cloakroom located on the ground floor.