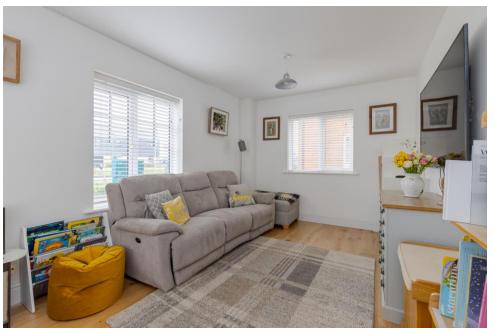

A beautifully presented three bedroom detached property built by Bellway in 2019, located a short walk from the centre of Cranleigh Village.

On entering, the hallway leads you to a kitchen/diner, with a stone floor and underfloor heating. The kitchen comprises of ample storage cupboards, single oven with gas hob and dishwasher. Double doors lead you out onto the patio area and lawn. The utility room has a sink unit and offers space for a washing machine and tumble dryer with side access where the parking and garage are located. The light and spacious triple aspect sitting room has been designed to maximise natural light and creates a warm and cosy area to relax with a recently installed oak engineered floor. There is also a downstairs cloakroom located on the ground floor.