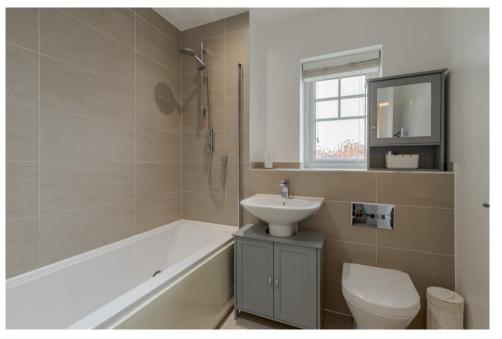

Upstairs you will find three bedrooms, family bathroom and access to loft. The principal bedroom boasts Sharpes wardrobes and shelving with access to the en-suite, comprising of large double shower, basin, heated towel rail and W.C. Bedroom two is good size double with dual aspect. Bedroom three is a spacious single. The family bathroom comprises of bath/shower, basin, heated towel rail and W.C. The house is neutrally decorated throughout and benefits from a Samsung Smart Control Heating System.