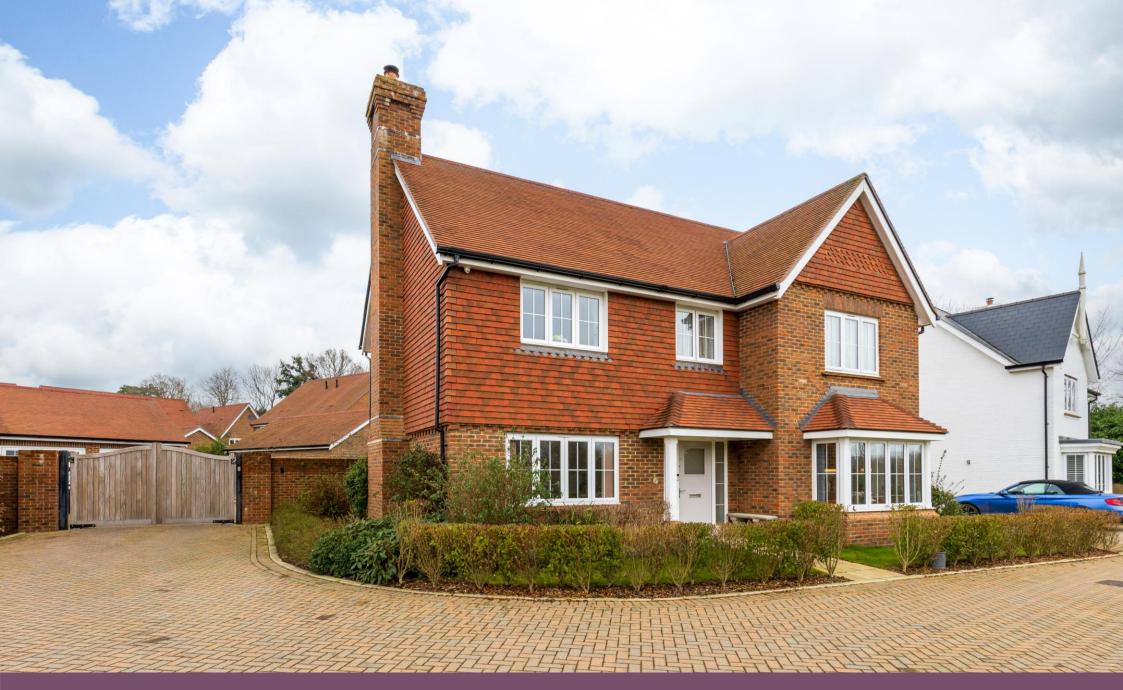

## Guide Price: £875,000

- Immaculately presented 4 bedroom detached family home
- Large open plan kitchen/dining room
- Double aspect sitting room with focal fireplace
- Principal bedroom with fitted wardrobes and en suite shower room
- Three further bedrooms with one currently utilised as an office
- Contemporary family bathroom
- Rear garden with large patio and open summer house
- Gated driveway and large double garage
- Freehold Council Tax: F EPC: B

An exquisite four bedroom detached family home, set on a prime plot within a sought-after private development, offering picturesque views over open parkland and woodland.

This stunning property boasts a detached double garage and a spacious driveway, all set behind substantial electric gates, ensuring a secure and private environment.

The exterior of the property is equally impressive. To the front, a private gated driveway provides ample parking for multiple vehicles and access to the double garage. The rear garden, offering privacy and tranquillity, is mainly laid to lawn. A generous patio area and a partially open summer house provide the perfect setting for alfresco entertaining.