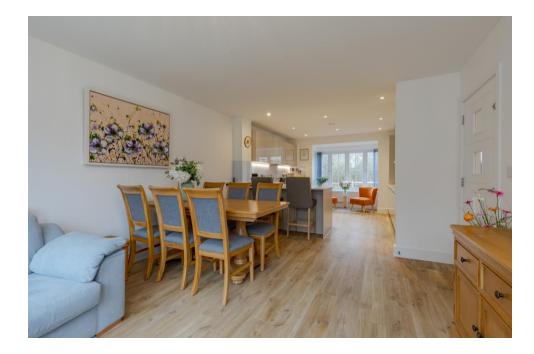

The light-filled contemporary living spaces begin with a generous entrance hall, leading to a spacious lounge with a charming fireplace. The heart of the home is the double-aspect, open-plan kitchen/dining/living room, perfectly designed for modern living. Bi-fold doors seamlessly connect this space to the rear garden, which is ideal for entertaining. The ground floor is further complemented by a utility room and a downstairs WC.