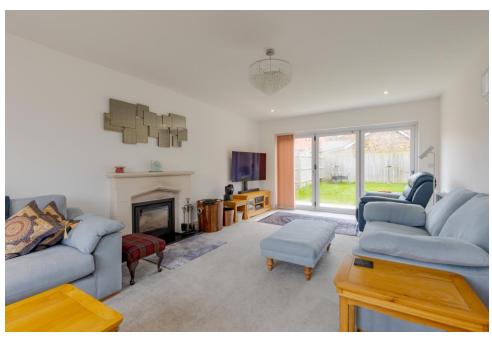

The light-filled contemporary living spaces begin with a generous entrance hall, leading to a spacious lounge with a charming fireplace. The heart of the home is the double-aspect, open-plan kitchen/dining/living room, perfectly designed for modern living. Bi-fold doors seamlessly connect this space to the rear garden, which is ideal for entertaining. The ground floor is further complemented by a utility room and a downstairs WC.