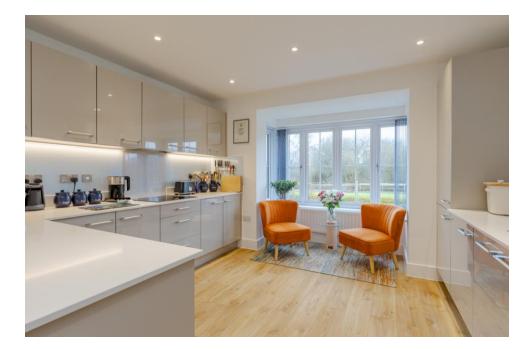

The light-filled contemporary living spaces begin with a generous entrance hall, leading to a spacious lounge with a charming fireplace. The heart of the home is the double-aspect, open-plan kitchen/dining/living room, perfectly designed for modern living. Bi-fold doors seamlessly connect this space to the rear garden, which is ideal for entertaining. The ground floor is further complemented by a utility room and a downstairs WC.