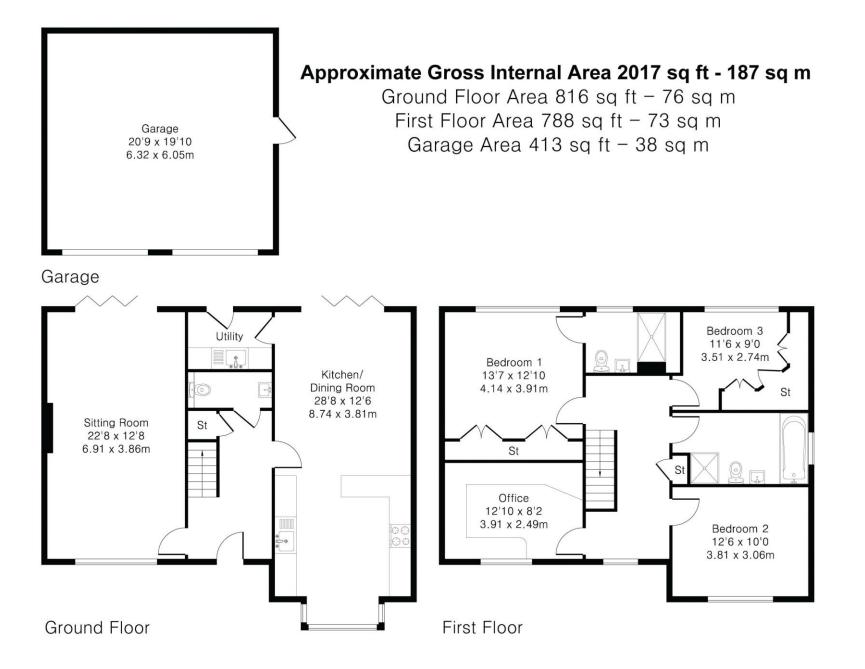

## Guide Price: £875,000

- Immaculately presented 4 bedroom detached family home
- Large open plan kitchen/dining room
- Double aspect sitting room with focal fireplace
- Principal bedroom with fitted wardrobes and en suite shower room
- Three further bedrooms with one currently utilised as an office
- Contemporary family bathroom
- Rear garden with large patio and open summer house
- Gated driveway and large double garage
- Freehold Council Tax: F EPC: B

An exquisite four bedroom detached family home, set on a prime plot within a sought-after private development, offering picturesque views over open parkland and woodland.

This stunning property boasts a detached double garage and a spacious driveway, all set behind substantial electric gates, ensuring a secure and private environment.

The light-filled contemporary living spaces begin with a generous entrance hall, leading to a spacious lounge with a charming fireplace. The heart of the home is the double-aspect, open-plan kitchen/dining/living room, perfectly designed for modern living. Bi-fold doors seamlessly connect this space to the rear garden, which is ideal for entertaining. The ground floor is further complemented by a utility room and a downstairs WC.

Upstairs, the large landing provides access to the loft and serves four bedrooms. The main bedroom features built-in wardrobes and a sleek ensuite shower room, while the modern family bathroom serves the remaining bedrooms.

The exterior of the property is equally impressive. To the front, a private gated driveway provides ample parking for multiple vehicles and access to the double garage. The rear garden, offering privacy and tranquillity, is mainly laid to lawn. A generous patio area and a partially open summer house provide the perfect setting for alfresco entertaining.