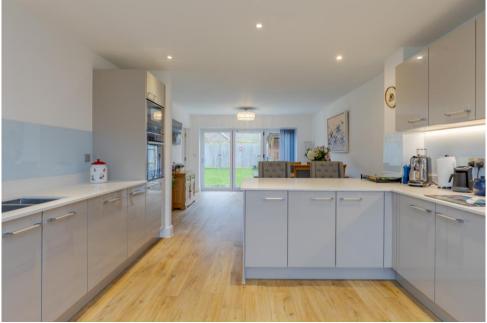

The light-filled contemporary living spaces begin with a generous entrance hall, leading to a spacious lounge with a charming fireplace. The heart of the home is the double-aspect, open-plan kitchen/dining/living room, perfectly designed for modern living. Bi-fold doors seamlessly connect this space to the rear garden, which is ideal for entertaining. The ground floor is further complemented by a utility room and a downstairs WC.