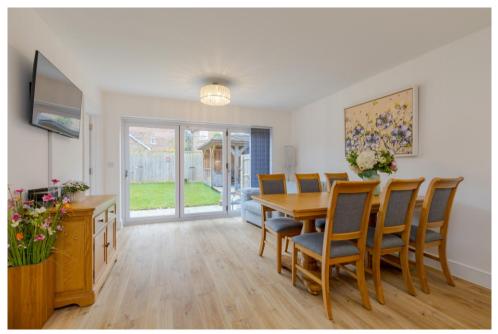

The light-filled contemporary living spaces begin with a generous entrance hall, leading to a spacious lounge with a charming fireplace. The heart of the home is the double-aspect, open-plan kitchen/dining/living room, perfectly designed for modern living. Bi-fold doors seamlessly connect this space to the rear garden, which is ideal for entertaining. The ground floor is further complemented by a utility room and a downstairs WC.

The exterior of the property is equally impressive. To the front, a private gated driveway provides ample parking for multiple vehicles and access to the double garage. The rear garden, offering privacy and tranquillity, is mainly laid to lawn. A generous patio area and a partially open summer house provide the perfect setting for alfresco entertaining.