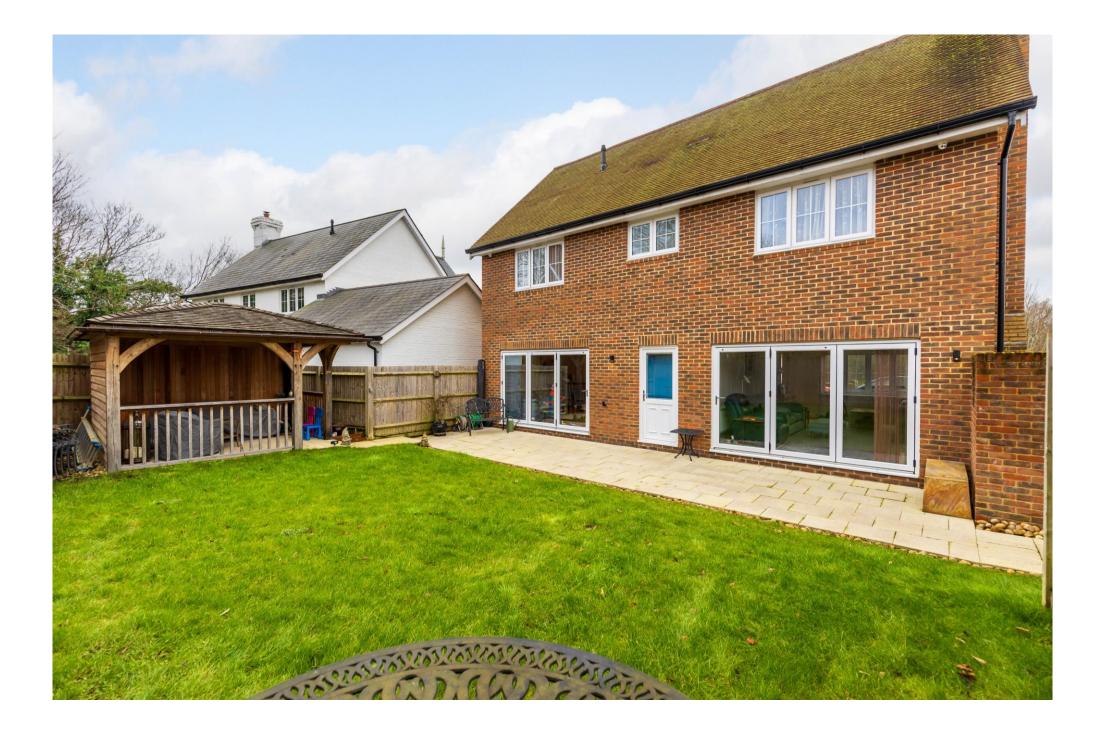

The light-filled contemporary living spaces begin with a generous entrance hall, leading to a spacious lounge with a charming fireplace. The heart of the home is the double-aspect, open-plan kitchen/dining/living room, perfectly designed for modern living. Bi-fold doors seamlessly connect this space to the rear garden, which is ideal for entertaining. The ground floor is further complemented by a utility room and a downstairs WC.

The exterior of the property is equally impressive. To the front, a private gated driveway provides ample parking for multiple vehicles and access to the double garage. The rear garden, offering privacy and tranquillity, is mainly laid to lawn. A generous patio area and a partially open summer house provide the perfect setting for alfresco entertaining.