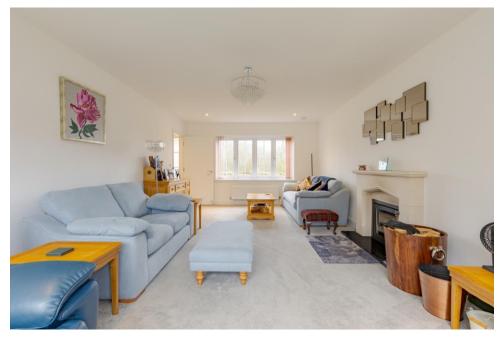

The light-filled contemporary living spaces begin with a generous entrance hall, leading to a spacious lounge with a charming fireplace. The heart of the home is the double-aspect, open-plan kitchen/dining/living room, perfectly designed for modern living. Bi-fold doors seamlessly connect this space to the rear garden, which is ideal for entertaining. The ground floor is further complemented by a utility room and a downstairs WC.