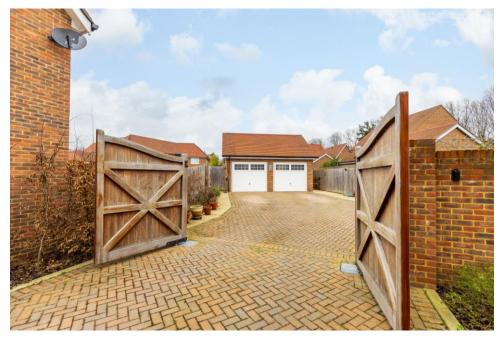

An exquisite four bedroom detached family home, set on a prime plot within a sought-after private development, offering picturesque views over open parkland and woodland.

This stunning property boasts a detached double garage and a spacious driveway, all set behind substantial electric gates, ensuring a secure and private environment.

The exterior of the property is equally impressive. To the front, a private gated driveway provides ample parking for multiple vehicles and access to the double garage. The rear garden, offering privacy and tranquillity, is mainly laid to lawn. A generous patio area and a partially open summer house provide the perfect setting for alfresco entertaining.