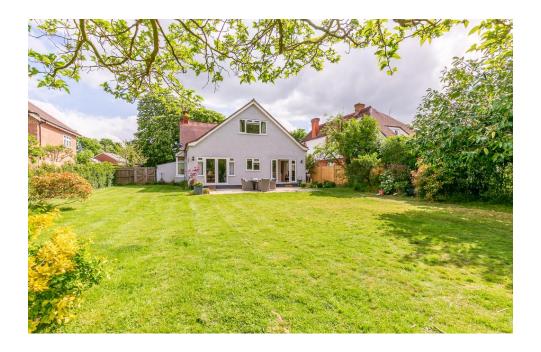

The house features an impressive entrance hallway with doors to most of the ground floor rooms as well as space for a study/office area. The living room, which is open plan to the dining room, has been wired for surround sound and fitted with a projector and screen which retracts into the ceiling, making the best use of space while providing a grand home cinema. Accessed off the dining room is a modern kitchen/breakfast room with several built in AEG appliances, including an induction hob fitted into the island. Double doors from the kitchen open to the private rear garden which extends approximately 100ft from the rear of the house. A large office, bedroom 3/reception room and bathroom complete the ground floor accommodation. Upstairs, the first floor has three bedrooms and two shower rooms, one of which is en suite to the sizable master bedroom.

The house is set in mature gardens with the front being well screened by established hedging. There is a driveway providing off street parking and an attached garage.

Cranleigh's busy village centre is a ten-minute walk away, where the high street offers a variety of shopping, leisure and cultural amenities. The village is also home to several excellent pubs and coffee shops. Set at the foot of the Surrey Hills, Cranleigh is surrounded by Surrey countryside, and nearby towns of Guildford and Horsham offer mainline services to London.