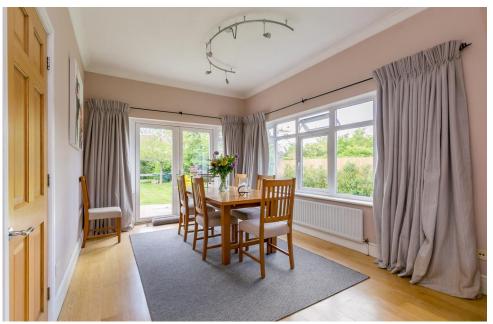

The house features an impressive entrance hallway with doors to most of the ground floor rooms as well as space for a study/office area. The living room, which is open plan to the dining room, has been wired for surround sound and fitted with a projector and screen which retracts into the ceiling, making the best use of space while providing a grand home cinema. Accessed off the dining room is a modern kitchen/breakfast room with several built in AEG appliances, including an induction hob fitted into the island. Double doors from the kitchen open to the private rear garden which extends approximately 100ft from the rear of the house. A large office, bedroom 3/reception room and bathroom complete the ground floor accommodation. Upstairs, the first floor has three bedrooms and two shower rooms, one of which is en suite to the sizable master bedroom.