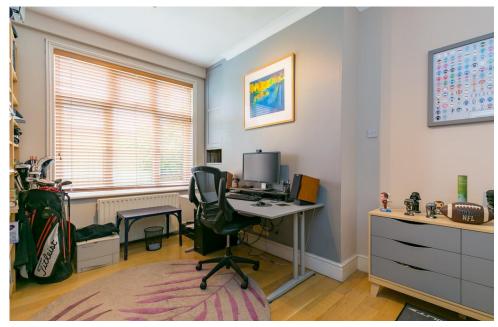

The house features an impressive entrance hallway with doors to most of the ground floor rooms as well as space for a study/office area. The living room, which is open plan to the dining room, has been wired for surround sound and fitted with a projector and screen which retracts into the ceiling, making the best use of space while providing a grand home cinema. Accessed off the dining room is a modern kitchen/breakfast room with several built in AEG appliances, including an induction hob fitted into the island. Double doors from the kitchen open to the private rear garden which extends approximately 100ft from the rear of the house. A large office, bedroom 3/reception room and bathroom complete the ground floor accommodation. Upstairs, the first floor has three bedrooms and two shower rooms, one of which is en suite to the sizable master bedroom.