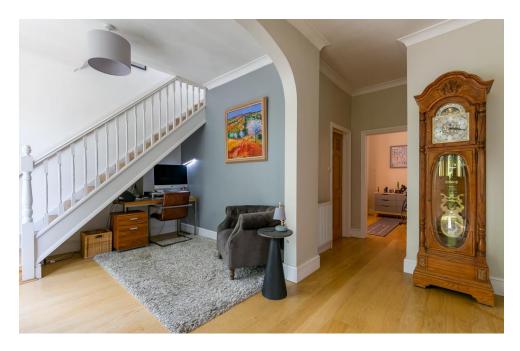

The house features an impressive entrance hallway with doors to most of the ground floor rooms as well as space for a study/office area. The living room, which is open plan to the dining room, has been wired for surround sound and fitted with a projector and screen which retracts into the ceiling, making the best use of space while providing a grand home cinema. Accessed off the dining room is a modern kitchen/breakfast room with several built in AEG appliances, including an induction hob fitted into the island. Double doors from the kitchen open to the private rear garden which extends approximately 100ft from the rear of the house. A large office, bedroom 3/reception room and bathroom complete the ground floor accommodation. Upstairs, the first floor has three bedrooms and two shower rooms, one of which is en suite to the sizable master bedroom.