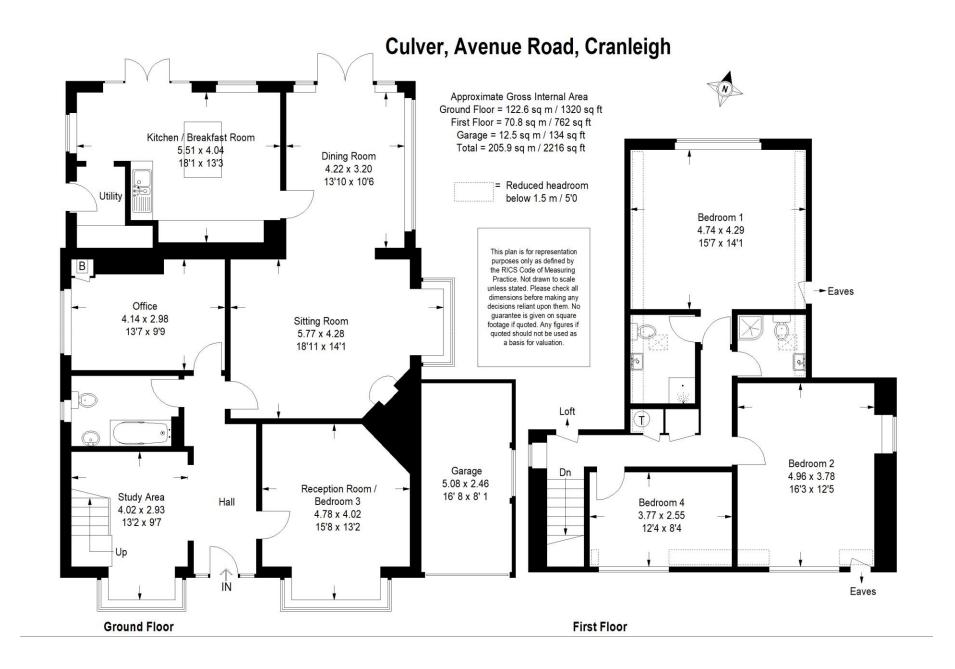

## **Property Description**

- Detached house with 3 / 4 bedrooms
- Garage
- 100ft rear garden (approx)
- Off street parking
- Master bedroom with en suite shower room

Set in a highly regarded road, within half a mile of Cranleigh High Street, Culver is a fine detached home offering flexible accommodation over two floors.

The house features an impressive entrance hallway with doors to most of the ground floor rooms as well as space for a study/office area. The living room, which is open plan to the dining room, has been wired for surround sound and fitted with a projector and screen which retracts into the ceiling, making the best use of space while providing a grand home cinema. Accessed off the dining room is a modern kitchen/breakfast room with several built in AEG appliances, including an induction hob fitted into the island. Double doors from the kitchen open to the private rear garden which extends approximately 100ft from the rear of the house. A large office, bedroom 3/reception room and bathroom complete the ground floor accommodation. Upstairs, the first floor has three bedrooms and two shower rooms, one of which is en suite to the sizable master bedroom.