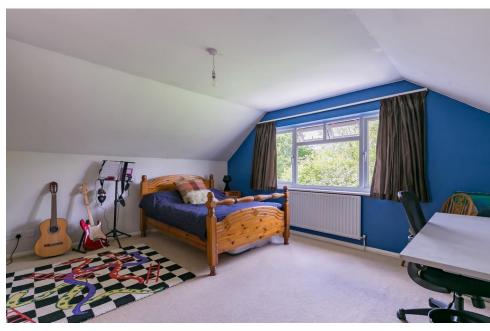

The house features an impressive entrance hallway with doors to most of the ground floor rooms as well as space for a study/office area. The living room, which is open plan to the dining room, has been wired for surround sound and fitted with a projector and screen which retracts into the ceiling, making the best use of space while providing a grand home cinema. Accessed off the dining room is a modern kitchen/breakfast room with several built in AEG appliances, including an induction hob fitted into the island. Double doors from the kitchen open to the private rear garden which extends approximately 100ft from the rear of the house. A large office, bedroom 3/reception room and bathroom complete the ground floor accommodation. Upstairs, the first floor has three bedrooms and two shower rooms, one of which is en suite to the sizable master bedroom.