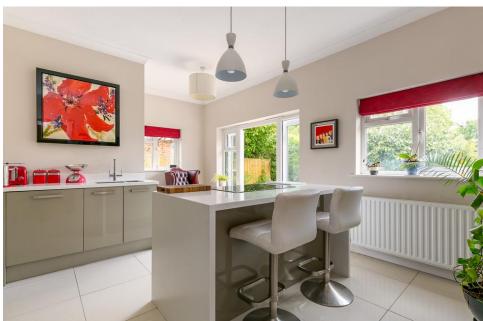

The house features an impressive entrance hallway with doors to most of the ground floor rooms as well as space for a study/office area. The living room, which is open plan to the dining room, has been wired for surround sound and fitted with a projector and screen which retracts into the ceiling, making the best use of space while providing a grand home cinema. Accessed off the dining room is a modern kitchen/breakfast room with several built in AEG appliances, including an induction hob fitted into the island. Double doors from the kitchen open to the private rear garden which extends approximately 100ft from the rear of the house. A large office, bedroom 3/reception room and bathroom complete the ground floor accommodation. Upstairs, the first floor has three bedrooms and two shower rooms, one of which is en suite to the sizable master bedroom.