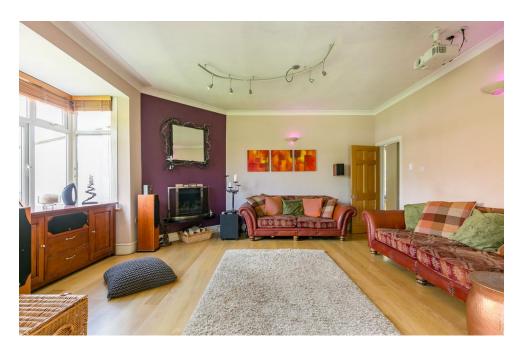

The house features an impressive entrance hallway with doors to most of the ground floor rooms as well as space for a study/office area. The living room, which is open plan to the dining room, has been wired for surround sound and fitted with a projector and screen which retracts into the ceiling, making the best use of space while providing a grand home cinema. Accessed off the dining room is a modern kitchen/breakfast room with several built in AEG appliances, including an induction hob fitted into the island. Double doors from the kitchen open to the private rear garden which extends approximately 100ft from the rear of the house. A large office, bedroom 3/reception room and bathroom complete the ground floor accommodation. Upstairs, the first floor has three bedrooms and two shower rooms, one of which is en suite to the sizable master bedroom.