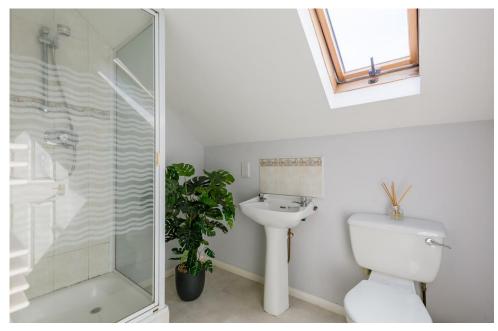

The house features an impressive entrance hallway with doors to most of the ground floor rooms as well as space for a study/office area. The living room, which is open plan to the dining room, has been wired for surround sound and fitted with a projector and screen which retracts into the ceiling, making the best use of space while providing a grand home cinema. Accessed off the dining room is a modern kitchen/breakfast room with several built in AEG appliances, including an induction hob fitted into the island. Double doors from the kitchen open to the private rear garden which extends approximately 100ft from the rear of the house. A large office, bedroom 3/reception room and bathroom complete the ground floor accommodation. Upstairs, the first floor has three bedrooms and two shower rooms, one of which is en suite to the sizable master bedroom.