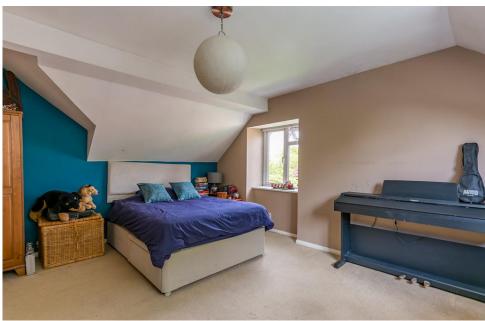

The house features an impressive entrance hallway with doors to most of the ground floor rooms as well as space for a study/office area. The living room, which is open plan to the dining room, has been wired for surround sound and fitted with a projector and screen which retracts into the ceiling, making the best use of space while providing a grand home cinema. Accessed off the dining room is a modern kitchen/breakfast room with several built in AEG appliances, including an induction hob fitted into the island. Double doors from the kitchen open to the private rear garden which extends approximately 100ft from the rear of the house. A large office, bedroom 3/reception room and bathroom complete the ground floor accommodation. Upstairs, the first floor has three bedrooms and two shower rooms, one of which is en suite to the sizable master bedroom.