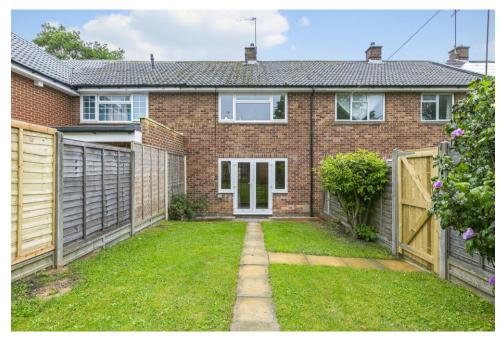

Outside the rear garden is mainly laid to lawn with mature shrubs offering low maintenance. A pathway leads to a brick built storage shed with a paved patio area at the rear for relaxing or entertaining and receives a good degree of privacy. The garden is southeast facing and enclosed with panel fencing with a gate and pathway extending down the side giving access to the front of the property. The front garden is laid to lawn with surrounding flowerbeds and bordered by a picket fence and entrance gate.