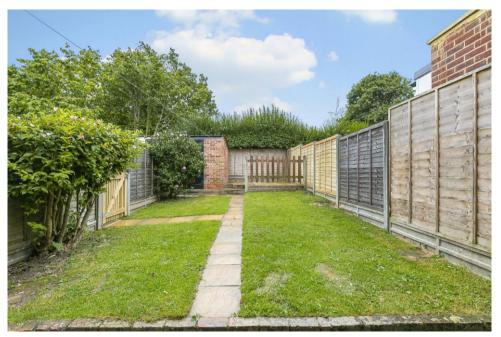

Outside the rear garden is mainly laid to lawn with mature shrubs offering low maintenance. A pathway leads to a brick built storage shed with a paved patio area at the rear for relaxing or entertaining and receives a good degree of privacy. The garden is southeast facing and enclosed with panel fencing with a gate and pathway extending down the side giving access to the front of the property. The front garden is laid to lawn with surrounding flowerbeds and bordered by a picket fence and entrance gate.