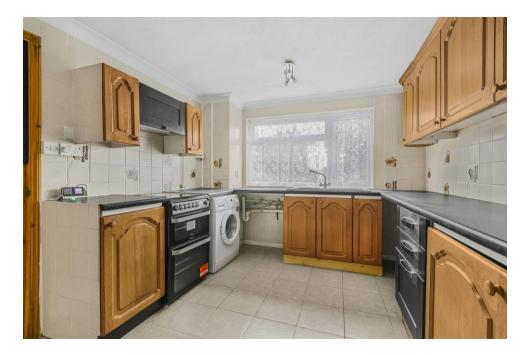

- Quiet location
- South East facing garden
- No onward chain
- Freehold
- Council Tax: D EPC: C

A desirable two bedroom mid terrace house in a quiet cul de sac, within walking distance of the High Street. The property is approached via a pathway leading to a double glazed front door opening into a light filled hallway with ceramic tiled flooring flowing into the fitted kitchen/breakfast room offering a selection of base and wall units, space for appliances. an extractor fan and cooker. stainless steel sink, fitted work surfaces and tiled walls with a front aspect window overlooking the garden. There is a spacious living/dining room with a centrally positioned fireplace with a wood surround and fitted gas fire and double glazed doors overlooking the rear garden.