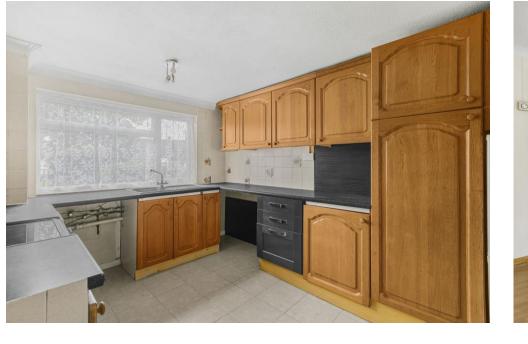

- Quiet location
- South East facing garden
- No onward chain
- Freehold
- Council Tax: D EPC: C

A desirable two bedroom mid terrace house in a quiet cul de sac, within walking distance of the High Street. The property is approached via a pathway leading to a double glazed front door opening into a light filled hallway with ceramic tiled flooring flowing into the fitted kitchen/breakfast room offering a selection of base and wall units, space for appliances. an extractor fan and cooker. stainless steel sink, fitted work surfaces and tiled walls with a front aspect window overlooking the garden. There is a spacious living/dining room with a centrally positioned fireplace with a wood surround and fitted gas fire and double glazed doors overlooking the rear garden.