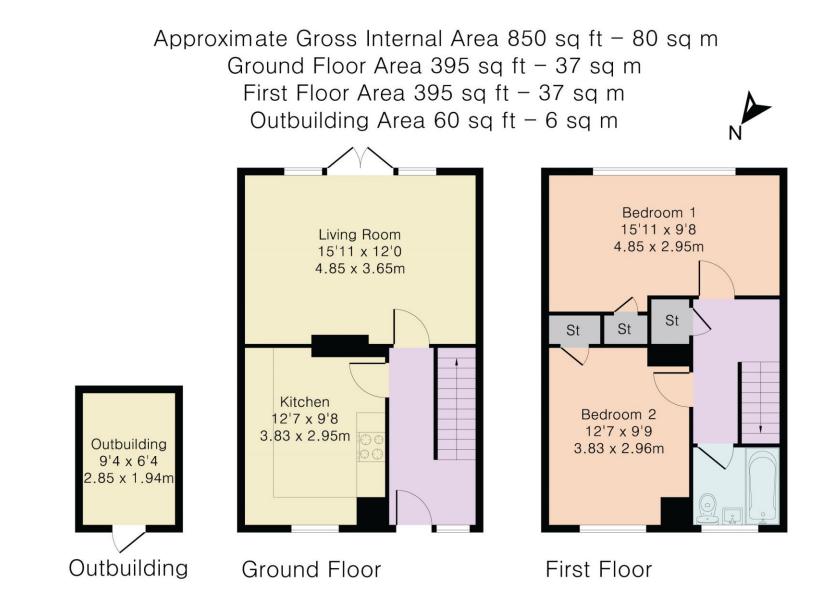

- Quiet location
- South East facing garden
- No onward chain
- Freehold
- Council Tax: D EPC: C

A desirable two bedroom mid terrace house in a quiet cul de sac, within walking distance of the High Street. The property is approached via a pathway leading to a double glazed front door opening into a light filled hallway with ceramic tiled flooring flowing into the fitted kitchen/breakfast room offering a selection of base and wall units, space for appliances. an extractor fan and cooker. stainless steel sink, fitted work surfaces and tiled walls with a front aspect window overlooking the garden. There is a spacious living/dining room with a centrally positioned fireplace with a wood surround and fitted gas fire and double glazed doors overlooking the rear garden.

Upstairs boasts two large double bedrooms with built in storage and a tiled family bathroom with a shower attachment over the bath. On the landing there is a storage cupboard and a hatch to the loft space. The property is presented in good decorative order throughout and offers well proportioned accommodation.

Outside the rear garden is mainly laid to lawn with mature shrubs offering low maintenance. A pathway leads to a brick built storage shed with a paved patio area at the rear for relaxing or entertaining and receives a good degree of privacy. The garden is southeast facing and enclosed with panel fencing with a gate and pathway extending down the side giving access to the front of the property. The front garden is laid to lawn with surrounding flowerbeds and bordered by a picket fence and entrance gate.