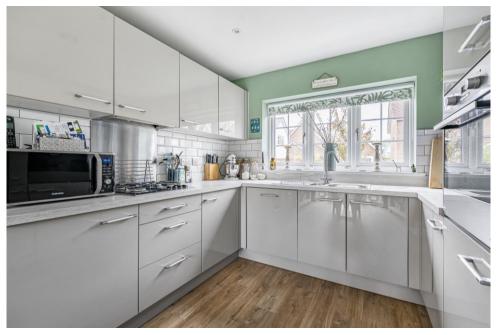

An attractive looking and immaculately presented three bedroom detached house situated within the sought-after Willowbrook development, nestled on the outskirts of Cranleigh.

The property was constructed in 2019 and features a south-east facing rear garden. This home is bright and spacious throughout, benefiting from off-street parking for three cars and a garage. Internally, the residence boasts a welcoming entrance hallway leads through to the generous sized lounge, with a bay window to the front giving plenty of natural light, a feature stone fireplace, and patio doors leading out to the garden. There is a tastefully appointed modern fully fitted kitchen and dining room, with a range of eye and base level units, integrated oven & hob and white goods including a dishwasher, and patio doors which open out to the garden. Lastly, on the ground floor is a WC with hand basin and two useful storage cupboards. On the first floor, there are three generously proportioned bedrooms. The primary bedroom benefits from fitted wardrobes and an ensuite shower room, there are two further bedrooms and a modern family bathroom.