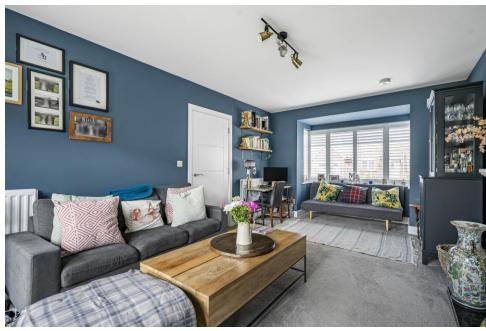

An attractive looking and immaculately presented three bedroom detached house situated within the sought-after Willowbrook development, nestled on the outskirts of Cranleigh.

The property was constructed in 2019 and features a south-east facing rear garden. This home is bright and spacious throughout, benefiting from off-street parking for three cars and a garage. Internally, the residence boasts a welcoming entrance hallway leads through to the generous sized lounge, with a bay window to the front giving plenty of natural light, a feature stone fireplace, and patio doors leading out to the garden. There is a tastefully appointed modern fully fitted kitchen and dining room, with a range of eye and base level units, integrated oven & hob and white goods including a dishwasher, and patio doors which open out to the garden. Lastly, on the ground floor is a WC with hand basin and two useful storage cupboards. On the first floor, there are three generously proportioned bedrooms. The primary bedroom benefits from fitted wardrobes and an ensuite shower room, there are two further bedrooms and a modern family bathroom.