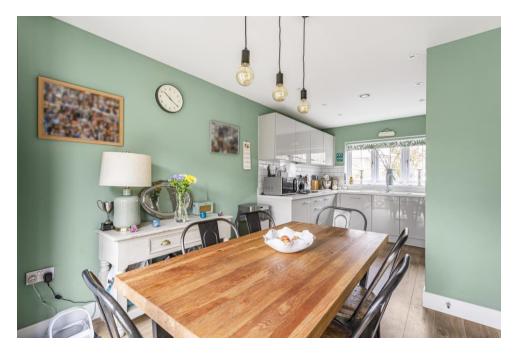

An attractive looking and immaculately presented three bedroom detached house situated within the sought-after Willowbrook development, nestled on the outskirts of Cranleigh.

The property was constructed in 2019 and features a south-east facing rear garden. This home is bright and spacious throughout, benefiting from off-street parking for three cars and a garage. Internally, the residence boasts a welcoming entrance hallway leads through to the generous sized lounge, with a bay window to the front giving plenty of natural light, a feature stone fireplace, and patio doors leading out to the garden. There is a tastefully appointed modern fully fitted kitchen and dining room, with a range of eye and base level units, integrated oven & hob and white goods including a dishwasher, and patio doors which open out to the garden. Lastly, on the ground floor is a WC with hand basin and two useful storage cupboards. On the first floor, there are three generously proportioned bedrooms. The primary bedroom benefits from fitted wardrobes and an ensuite shower room, there are two further bedrooms and a modern family bathroom.