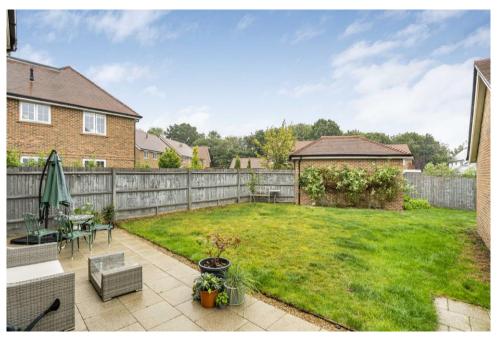

To the outside, the well-maintained garden is mostly laid to lawn with a patio area offering space for outdoor furniture and is enclosed by both panelled fencing and a brick wall, an idyllic setting perfectly tailored for entertaining. The property comes with off-street parking and a garage.