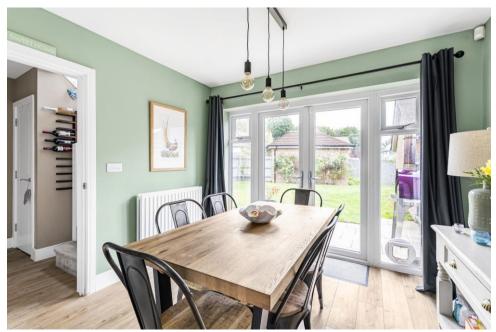

An attractive looking and immaculately presented three bedroom detached house situated within the sought-after Willowbrook development, nestled on the outskirts of Cranleigh.

The property was constructed in 2019 and features a south-east facing rear garden. This home is bright and spacious throughout, benefiting from off-street parking for three cars and a garage. Internally, the residence boasts a welcoming entrance hallway leads through to the generous sized lounge, with a bay window to the front giving plenty of natural light, a feature stone fireplace, and patio doors leading out to the garden. There is a tastefully appointed modern fully fitted kitchen and dining room, with a range of eye and base level units, integrated oven & hob and white goods including a dishwasher, and patio doors which open out to the garden. Lastly, on the ground floor is a WC with hand basin and two useful storage cupboards. On the first floor, there are three generously proportioned bedrooms. The primary bedroom benefits from fitted wardrobes and an ensuite shower room, there are two further bedrooms and a modern family bathroom.