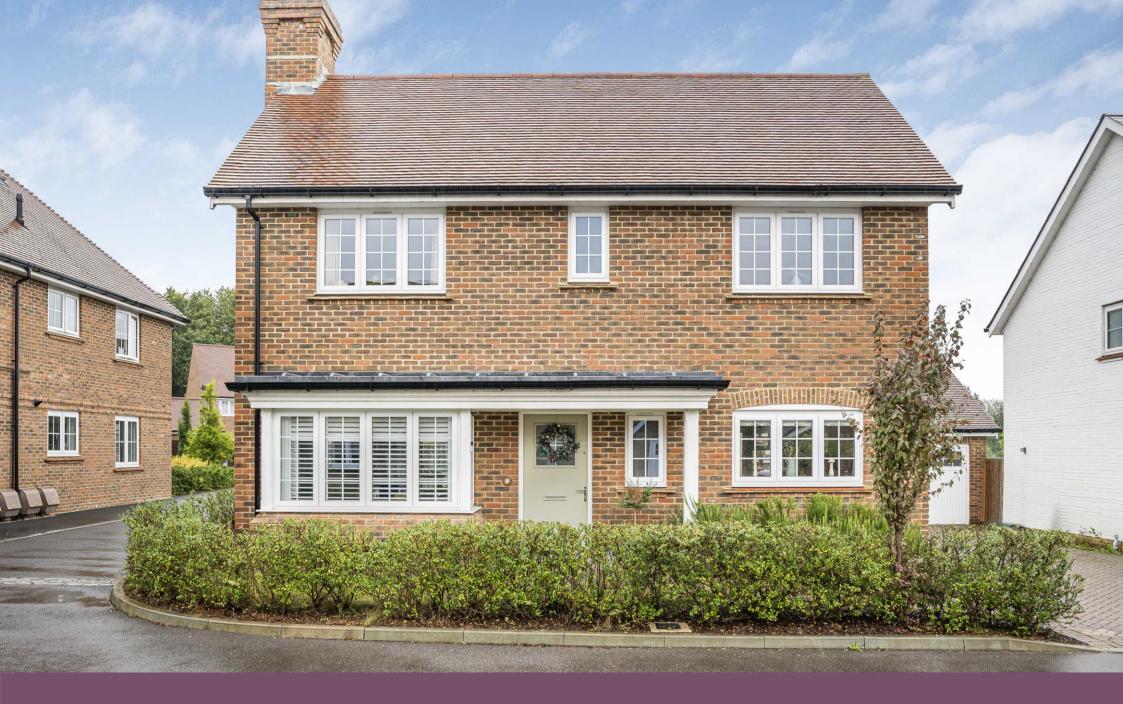

An attractive looking and immaculately presented three bedroom detached house situated within the sought-after Willowbrook development, nestled on the outskirts of Cranleigh.

The property was constructed in 2019 and features a south-east facing rear garden. This home is bright and spacious throughout, benefiting from off-street parking for three cars and a garage. Internally, the residence boasts a welcoming entrance hallway leads through to the generous sized lounge, with a bay window to the front giving plenty of natural light, a feature stone fireplace, and patio doors leading out to the garden. There is a tastefully appointed modern fully fitted kitchen and dining room, with a range of eye and base level units, integrated oven & hob and white goods including a dishwasher, and patio doors which open out to the garden. Lastly, on the ground floor is a WC with hand basin and two useful storage cupboards. On the first floor, there are three generously proportioned bedrooms. The primary bedroom benefits from fitted wardrobes and an ensuite shower room, there are two further bedrooms and a modern family bathroom.