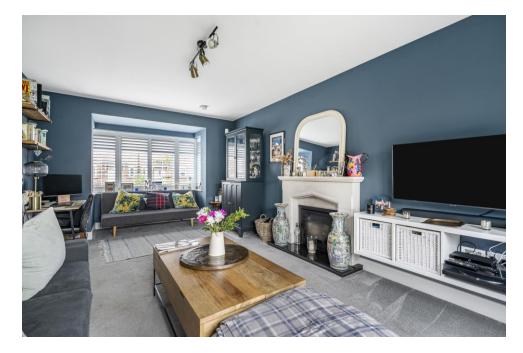

An attractive looking and immaculately presented three bedroom detached house situated within the sought-after Willowbrook development, nestled on the outskirts of Cranleigh.

The property was constructed in 2019 and features a south-east facing rear garden. This home is bright and spacious throughout, benefiting from off-street parking for three cars and a garage. Internally, the residence boasts a welcoming entrance hallway leads through to the generous sized lounge, with a bay window to the front giving plenty of natural light, a feature stone fireplace, and patio doors leading out to the garden. There is a tastefully appointed modern fully fitted kitchen and dining room, with a range of eye and base level units, integrated oven & hob and white goods including a dishwasher, and patio doors which open out to the garden. Lastly, on the ground floor is a WC with hand basin and two useful storage cupboards. On the first floor, there are three generously proportioned bedrooms. The primary bedroom benefits from fitted wardrobes and an ensuite shower room, there are two further bedrooms and a modern family bathroom.