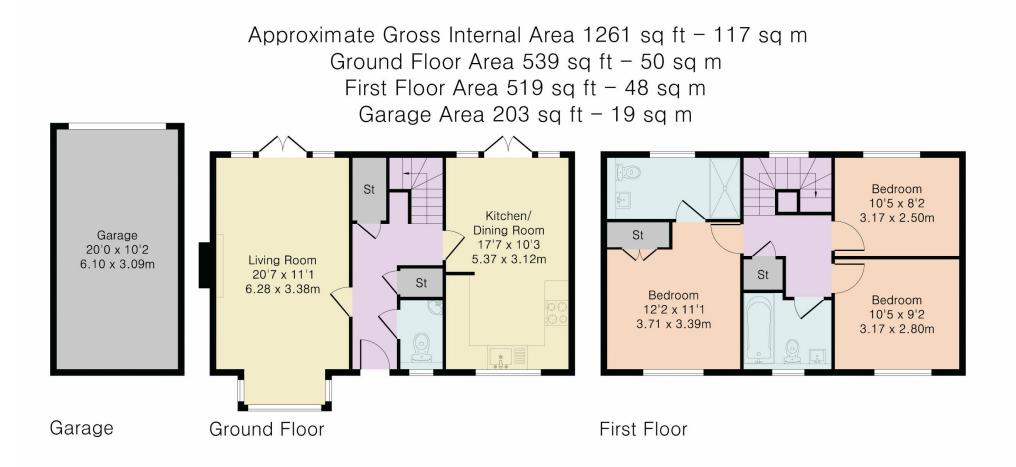

An attractive looking and immaculately presented three bedroom detached house situated within the sought-after Willowbrook development, nestled on the outskirts of Cranleigh.

The property was constructed in 2019 and features a south-east facing rear garden. This home is bright and spacious throughout, benefiting from off-street parking for three cars and a garage. Internally, the residence boasts a welcoming entrance hallway leads through to the generous sized lounge, with a bay window to the front giving plenty of natural light, a feature stone fireplace, and patio doors leading out to the garden. There is a tastefully appointed modern fully fitted kitchen and dining room, with a range of eye and base level units, integrated oven & hob and white goods including a dishwasher, and patio doors which open out to the garden. Lastly, on the ground floor is a WC with hand basin and two useful storage cupboards. On the first floor, there are three generously proportioned bedrooms. The primary bedroom benefits from fitted wardrobes and an ensuite shower room, there are two further bedrooms and a modern family bathroom.