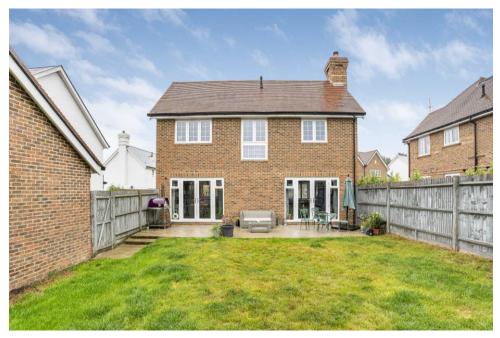

An attractive looking and immaculately presented three bedroom detached house situated within the sought-after Willowbrook development, nestled on the outskirts of Cranleigh.

The property was constructed in 2019 and features a south-east facing rear garden. This home is bright and spacious throughout, benefiting from off-street parking for three cars and a garage. Internally, the residence boasts a welcoming entrance hallway leads through to the generous sized lounge, with a bay window to the front giving plenty of natural light, a feature stone fireplace, and patio doors leading out to the garden. There is a tastefully appointed modern fully fitted kitchen and dining room, with a range of eye and base level units, integrated oven & hob and white goods including a dishwasher, and patio doors which open out to the garden. Lastly, on the ground floor is a WC with hand basin and two useful storage cupboards. On the first floor, there are three generously proportioned bedrooms. The primary bedroom benefits from fitted wardrobes and an ensuite shower room, there are two further bedrooms and a modern family bathroom.

To the outside, the well-maintained garden is mostly laid to lawn with a patio area offering space for outdoor furniture and is enclosed by both panelled fencing and a brick wall, an idyllic setting perfectly tailored for entertaining. The property comes with off-street parking and a garage.