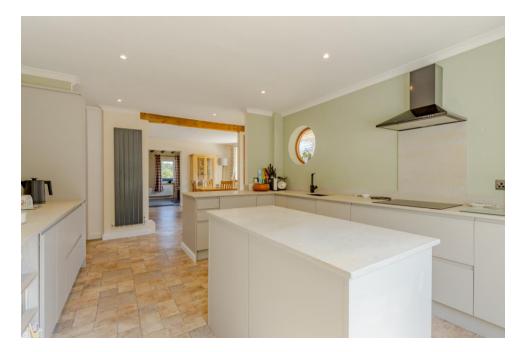

- Primary bedroom with en-suite
- Five bar gate with large driveway
- Sizable Workshop/Studio with power
- Garage and greenhouse
- Quiet Location
- Freehold Council Tax: F EPC: F

Barnfield is an extended and refurbished chalet bungalow providing stylish modern living with great entertaining space, positioned in a rural and peaceful setting, Upon entering, you are met with a light filled internal porch which leads to the open plan kitchen/dining/living room, which has recently been updated by the current owners and creates a great hub of the home. This open plan space also features sliding doors with views to the countryside beyond; furthermore, there is a useful utility room with extensive storage. A snug with an additional sunroom overlooks the front and a recently refurbished shower room and downstairs bedroom located just off the kitchen complete the ground floor layout. Upstairs there is a large principal bedroom with well-appointed en-suite bathroom, enjoying a beautiful rural outlook. Outside, a five bar gate gives access to a large gravel driveway. There is a garage, workshop/studio and store, fully equipped with power and providing excellent storage space. To the rear, is a sizable raised patio terrace perfect for entertaining, with an expansive lawn, shrub boarders, and a greenhouse with vegetable patch - all set in around half an acre.