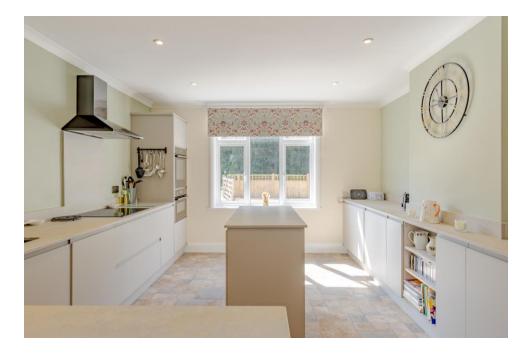

- Primary bedroom with en-suite
- Five bar gate with large driveway
- Sizable Workshop/Studio with power
- Garage and greenhouse
- Quiet Location
- Freehold Council Tax: F EPC: F

Barnfield is an extended and refurbished chalet bungalow providing stylish modern living with great entertaining space, positioned in a rural and peaceful setting, Upon entering, you are met with a light filled internal porch which leads to the open plan kitchen/dining/living room, which has recently been updated by the current owners and creates a great hub of the home. This open plan space also features sliding doors with views to the countryside beyond; furthermore, there is a useful utility room with extensive storage. A snug with an additional sunroom overlooks the front and a recently refurbished shower room and downstairs bedroom located just off the kitchen complete the ground floor layout. Upstairs there is a large principal bedroom with well-appointed en-suite bathroom, enjoying a beautiful rural outlook. Outside, a five bar gate gives access to a large gravel driveway. There is a garage, workshop/studio and store, fully equipped with power and providing excellent storage space. To the rear, is a sizable raised patio terrace perfect for entertaining, with an expansive lawn, shrub boarders, and a greenhouse with vegetable patch - all set in around half an acre.