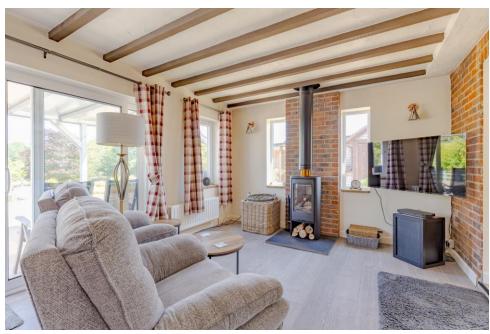

- Primary bedroom with en-suite
- Five bar gate with large driveway
- Sizable Workshop/Studio with power
- Garage and greenhouse
- Quiet Location
- Freehold Council Tax: F EPC: F

Barnfield is an extended and refurbished chalet bungalow providing stylish modern living with great entertaining space, positioned in a rural and peaceful setting, Upon entering, you are met with a light filled internal porch which leads to the open plan kitchen/dining/living room, which has recently been updated by the current owners and creates a great hub of the home. This open plan space also features sliding doors with views to the countryside beyond; furthermore, there is a useful utility room with extensive storage. A snug with an additional sunroom overlooks the front and a recently refurbished shower room and downstairs bedroom located just off the kitchen complete the ground floor layout. Upstairs there is a large principal bedroom with well-appointed en-suite bathroom, enjoying a beautiful rural outlook. Outside, a five bar gate gives access to a large gravel driveway. There is a garage, workshop/studio and store, fully equipped with power and providing excellent storage space. To the rear, is a sizable raised patio terrace perfect for entertaining, with an expansive lawn, shrub boarders, and a greenhouse with vegetable patch - all set in around half an acre.