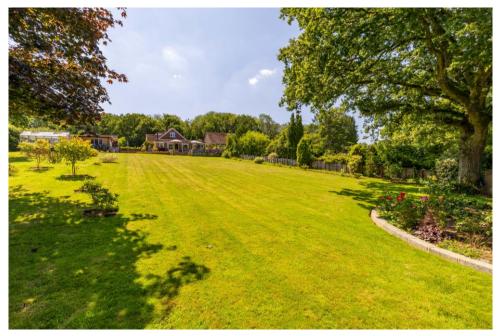

- Primary bedroom with en-suite
- Five bar gate with large driveway
- Sizable Workshop/Studio with power
- Garage and greenhouse
- Quiet Location
- Freehold Council Tax: F EPC: F

Barnfield is an extended and refurbished chalet bungalow providing stylish modern living with great entertaining space, positioned in a rural and peaceful setting, Upon entering, you are met with a light filled internal porch which leads to the open plan kitchen/dining/living room, which has recently been updated by the current owners and creates a great hub of the home. This open plan space also features sliding doors with views to the countryside beyond; furthermore, there is a useful utility room with extensive storage. A snug with an additional sunroom overlooks the front and a recently refurbished shower room and downstairs bedroom located just off the kitchen complete the ground floor layout. Upstairs there is a large principal bedroom with well-appointed en-suite bathroom, enjoying a beautiful rural outlook. Outside, a five bar gate gives access to a large gravel driveway. There is a garage, workshop/studio and store, fully equipped with power and providing excellent storage space. To the rear, is a sizable raised patio terrace perfect for entertaining, with an expansive lawn, shrub boarders, and a greenhouse with vegetable patch - all set in around half an acre.