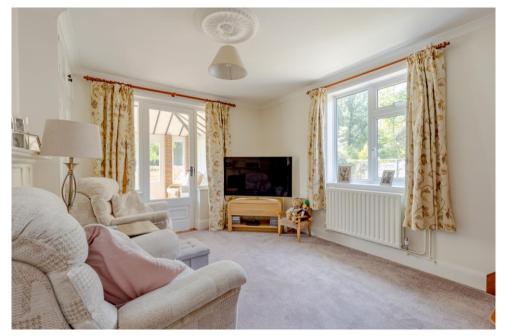

- Primary bedroom with en-suite
- Five bar gate with large driveway
- Sizable Workshop/Studio with power
- Garage and greenhouse
- Quiet Location
- Freehold Council Tax: F EPC: F

Barnfield is an extended and refurbished chalet bungalow providing stylish modern living with great entertaining space, positioned in a rural and peaceful setting, Upon entering, you are met with a light filled internal porch which leads to the open plan kitchen/dining/living room, which has recently been updated by the current owners and creates a great hub of the home. This open plan space also features sliding doors with views to the countryside beyond; furthermore, there is a useful utility room with extensive storage. A snug with an additional sunroom overlooks the front and a recently refurbished shower room and downstairs bedroom located just off the kitchen complete the ground floor layout. Upstairs there is a large principal bedroom with well-appointed en-suite bathroom, enjoying a beautiful rural outlook. Outside, a five bar gate gives access to a large gravel driveway. There is a garage, workshop/studio and store, fully equipped with power and providing excellent storage space. To the rear, is a sizable raised patio terrace perfect for entertaining, with an expansive lawn, shrub boarders, and a greenhouse with vegetable patch - all set in around half an acre.