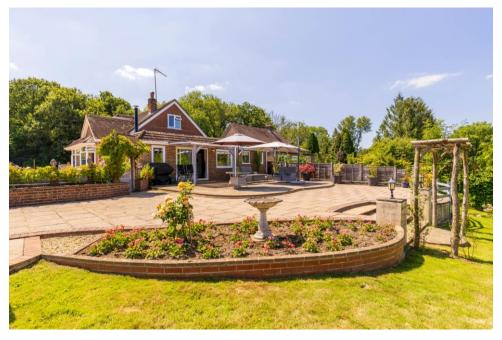

- Primary bedroom with en-suite
- Five bar gate with large driveway
- Sizable Workshop/Studio with power
- Garage and greenhouse
- Quiet Location
- Freehold Council Tax: F EPC: F

Barnfield is an extended and refurbished chalet bungalow providing stylish modern living with great entertaining space, positioned in a rural and peaceful setting, Upon entering, you are met with a light filled internal porch which leads to the open plan kitchen/dining/living room, which has recently been updated by the current owners and creates a great hub of the home. This open plan space also features sliding doors with views to the countryside beyond; furthermore, there is a useful utility room with extensive storage. A snug with an additional sunroom overlooks the front and a recently refurbished shower room and downstairs bedroom located just off the kitchen complete the ground floor layout. Upstairs there is a large principal bedroom with well-appointed en-suite bathroom, enjoying a beautiful rural outlook. Outside, a five bar gate gives access to a large gravel driveway. There is a garage, workshop/studio and store, fully equipped with power and providing excellent storage space. To the rear, is a sizable raised patio terrace perfect for entertaining, with an expansive lawn, shrub boarders, and a greenhouse with vegetable patch - all set in around half an acre.