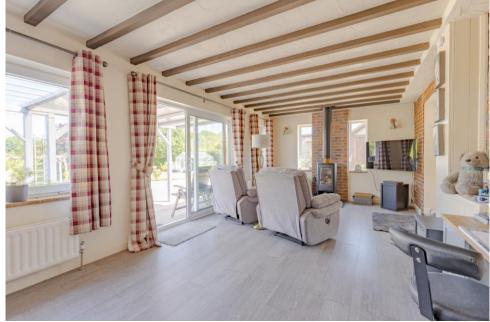

## Property Description Guide Price: £900,000

- Delightful chalet home with rural views
- Open plan Kitchen/Dining/Living room
- Living Room with log burner
- Doors onto a large patio with beautiful garden views

- Primary bedroom with en-suite
- Five bar gate with large driveway
- Sizable Workshop/Studio with power
- Garage and greenhouse
- Quiet Location
- Freehold Council Tax: F EPC: F

Barnfield is an extended and refurbished chalet bungalow providing stylish modern living with great entertaining space, positioned in a rural and peaceful setting, Upon entering, you are met with a light filled internal porch which leads to the open plan kitchen/dining/living room, which has recently been updated by the current owners and creates a great hub of the home. This open plan space also features sliding doors with views to the countryside beyond; furthermore, there is a useful utility room with extensive storage. A snug with an additional sunroom overlooks the front and a recently refurbished shower room and downstairs bedroom located just off the kitchen complete the ground floor layout. Upstairs there is a large principal bedroom with well-appointed en-suite bathroom, enjoying a beautiful rural outlook. Outside, a five bar gate gives access to a large gravel driveway. There is a garage, workshop/studio and store, fully equipped with power and providing excellent storage space. To the rear, is a sizable raised patio terrace perfect for entertaining, with an expansive lawn, shrub boarders, and a greenhouse with vegetable patch - all set in around half an acre.