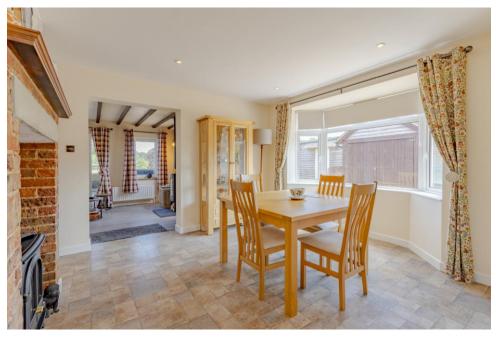

- Primary bedroom with en-suite
- Five bar gate with large driveway
- Sizable Workshop/Studio with power
- Garage and greenhouse
- Quiet Location
- Freehold Council Tax: F EPC: F

Barnfield is an extended and refurbished chalet bungalow providing stylish modern living with great entertaining space, positioned in a rural and peaceful setting, Upon entering, you are met with a light filled internal porch which leads to the open plan kitchen/dining/living room, which has recently been updated by the current owners and creates a great hub of the home. This open plan space also features sliding doors with views to the countryside beyond; furthermore, there is a useful utility room with extensive storage. A snug with an additional sunroom overlooks the front and a recently refurbished shower room and downstairs bedroom located just off the kitchen complete the ground floor layout. Upstairs there is a large principal bedroom with well-appointed en-suite bathroom, enjoying a beautiful rural outlook. Outside, a five bar gate gives access to a large gravel driveway. There is a garage, workshop/studio and store, fully equipped with power and providing excellent storage space. To the rear, is a sizable raised patio terrace perfect for entertaining, with an expansive lawn, shrub boarders, and a greenhouse with vegetable patch - all set in around half an acre.