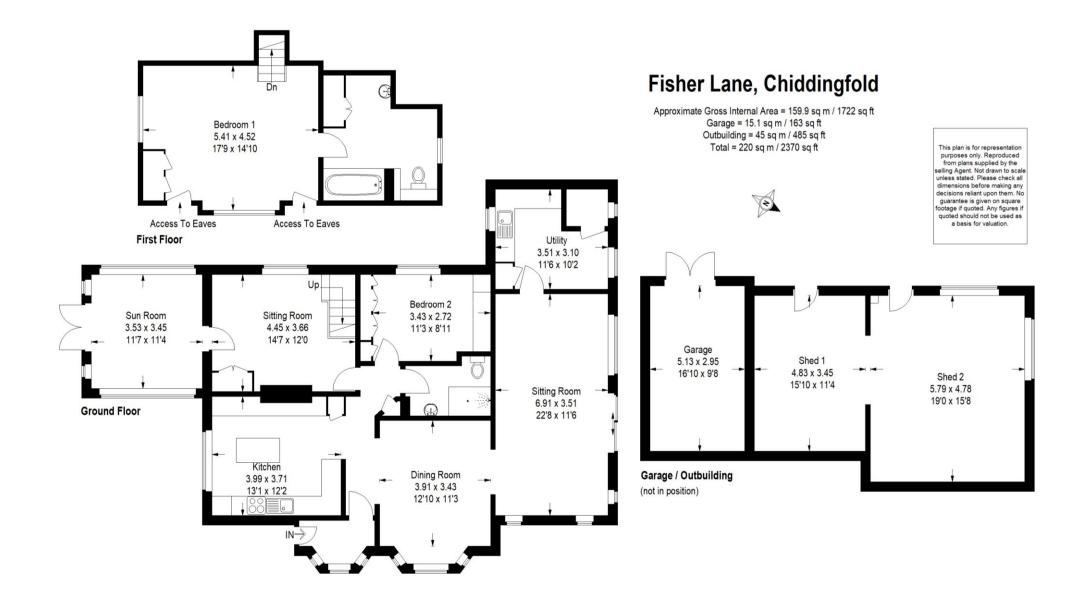

- Primary bedroom with en-suite
- Five bar gate with large driveway
- Sizable Workshop/Studio with power
- Garage and greenhouse
- Quiet Location
- Freehold Council Tax: F EPC: F

Barnfield is an extended and refurbished chalet bungalow providing stylish modern living with great entertaining space, positioned in a rural and peaceful setting, Upon entering, you are met with a light filled internal porch which leads to the open plan kitchen/dining/living room, which has recently been updated by the current owners and creates a great hub of the home. This open plan space also features sliding doors with views to the countryside beyond; furthermore, there is a useful utility room with extensive storage. A snug with an additional sunroom overlooks the front and a recently refurbished shower room and downstairs bedroom located just off the kitchen complete the ground floor layout. Upstairs there is a large principal bedroom with well-appointed en-suite bathroom, enjoying a beautiful rural outlook. Outside, a five bar gate gives access to a large gravel driveway. There is a garage, workshop/studio and store, fully equipped with power and providing excellent storage space. To the rear, is a sizable raised patio terrace perfect for entertaining, with an expansive lawn, shrub boarders, and a greenhouse with vegetable patch - all set in around half an acre.