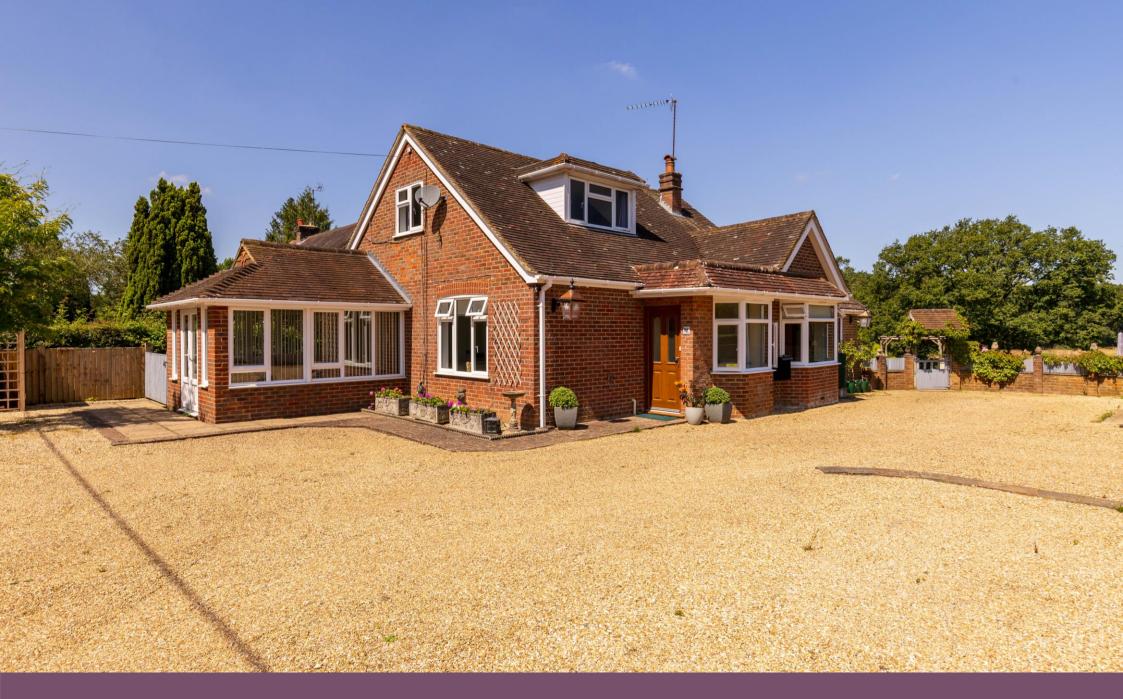

Barnfield, Fisher Lane, Chiddingfold, Godalming GU8 4TB

- Primary bedroom with en-suite
- Five bar gate with large driveway
- Sizable Workshop/Studio with power
- Garage and greenhouse
- Quiet Location
- Freehold Council Tax: F EPC: F

Barnfield is an extended and refurbished chalet bungalow providing stylish modern living with great entertaining space, positioned in a rural and peaceful setting, Upon entering, you are met with a light filled internal porch which leads to the open plan kitchen/dining/living room, which has recently been updated by the current owners and creates a great hub of the home. This open plan space also features sliding doors with views to the countryside beyond; furthermore, there is a useful utility room with extensive storage. A snug with an additional sunroom overlooks the front and a recently refurbished shower room and downstairs bedroom located just off the kitchen complete the ground floor layout. Upstairs there is a large principal bedroom with well-appointed en-suite bathroom, enjoying a beautiful rural outlook. Outside, a five bar gate gives access to a large gravel driveway. There is a garage, workshop/studio and store, fully equipped with power and providing excellent storage space. To the rear, is a sizable raised patio terrace perfect for entertaining, with an expansive lawn, shrub boarders, and a greenhouse with vegetable patch - all set in around half an acre.