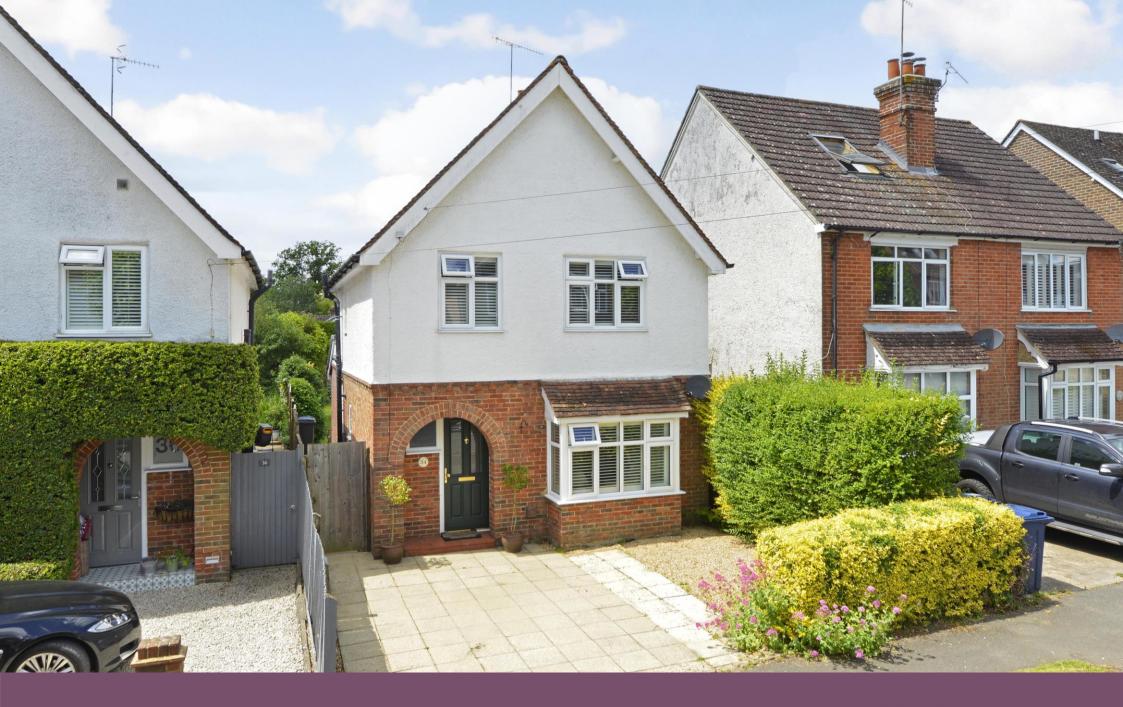

## **Property Description**

Guide Price: £650,000

- · Period detached home
- Short level walk from Cranleigh High Street
- Open plan family/dining room
- Modern Kitchen
- Sitting room

- Three bedrooms
- Freehold
- EPC: TBC
- · Council Tax band: E

An attractive detached period property situated in a beautiful tree-lined street in one of the most desirable roads in the village. The Mount is located a short, level walk from the High Street and all the local schools and amenities. The property has been extended on the ground floor to provide a stylish and contemporary living space while retaining its original character. The ground floor accommodation comprises a sitting room with a bay window, a stunning combined family/dining room with an open aspect into the delightful modern kitchen, which is fitted with a range of Neff, Miele and Villeroy & Boch appliances. Additionally, there is a useful, recently refurbished utility room and a W.C. on the ground floor. Upstairs, there are three bedrooms and a modern shower room.

The outside of the property is a highlight of the home. The beautifully landscaped south-facing garden features well-stocked borders, two patios, and is enclosed by a brick wall and fence, offering an excellent degree of privacy. To the front, the driveway provides off-street parking for two vehicles.