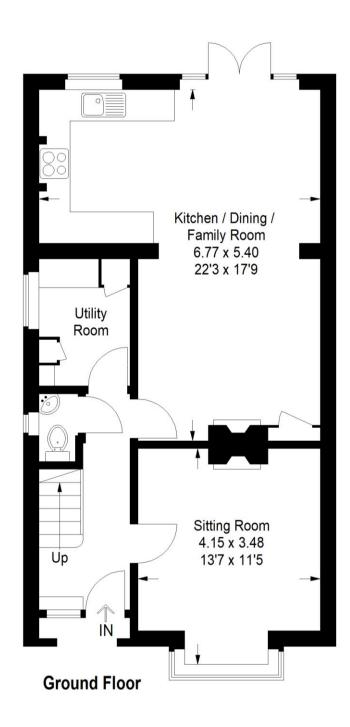

## The Mount, Cranleigh

Approximate Gross Internal Area Ground Floor = 56.9 sq m / 612 sq ft First Floor = 38.6 sq m / 415 sq ft Total = 95.5 sq m / 1027 sq ft

This plan is for representation purposes only as defined by the RICS Code of Measuring Practice. Not drawn to scale unless stated. Please check all dimensions before making any decisions reliant upon them. No guarantee is given on square footage if quoted. Any figures if quoted should not be used as a basis for valuation.