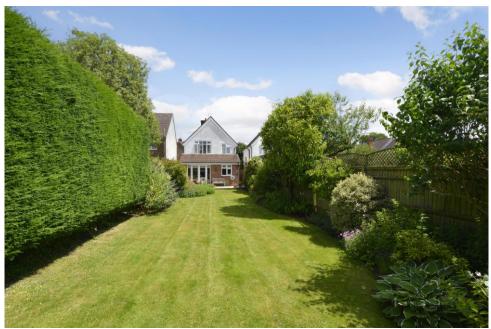

The outside of the property is a highlight of the home. The beautifully landscaped south-facing garden features well-stocked borders, two patios, and is enclosed by a brick wall and fence, offering an excellent degree of privacy. To the front, the driveway provides off-street parking for two vehicles.