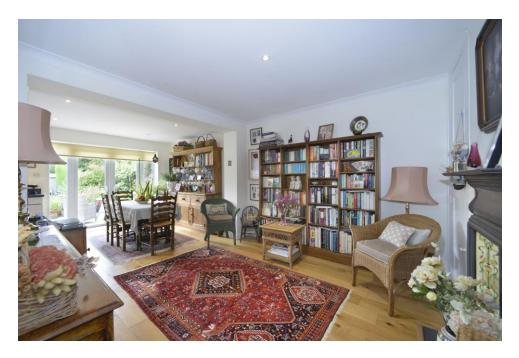

An attractive detached period property situated in a beautiful tree-lined street in one of the most desirable roads in the village. The Mount is located a short, level walk from the High Street and all the local schools and amenities. The property has been extended on the ground floor to provide a stylish and contemporary living space while retaining its original character. The ground floor accommodation comprises a sitting room with a bay window, a stunning combined family/dining room with an open aspect into the delightful modern kitchen, which is fitted with a range of Neff, Miele and Villeroy & Boch appliances. Additionally, there is a useful, recently refurbished utility room and a W.C. on the ground floor. Upstairs, there are three bedrooms and a modern shower room.