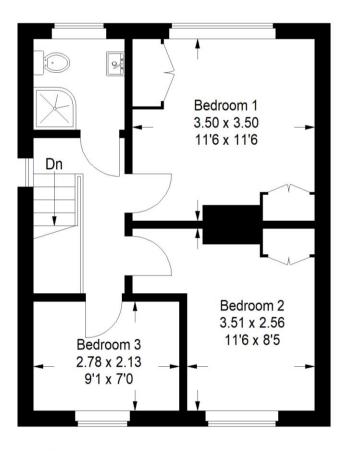

## The Mount, Cranleigh

Approximate Gross Internal Area Ground Floor = 56.9 sq m / 612 sq ft First Floor = 38.6 sq m / 415 sq ft Total = 95.5 sq m / 1027 sq ft

This plan is for representation purposes only as defined by the RICS Code of Measuring Practice. Not drawn to scale unless stated. Please check all dimensions before making any decisions reliant upon them. No guarantee is given on square footage if quoted. Any figures if quoted should not be used as a basis for valuation.

**First Floor** 

Cranleigh Sales 01483 347888 cranleigh@chantriesandpewleys.com

Guildford Sales 01483 405222 guildford@chantriesandpewleys.com Merrow Sales 01483 347100 merrow@chantriesandpewleys.com

Shalford Sales 01483 304344 shalford@chantriesandpewleys.com