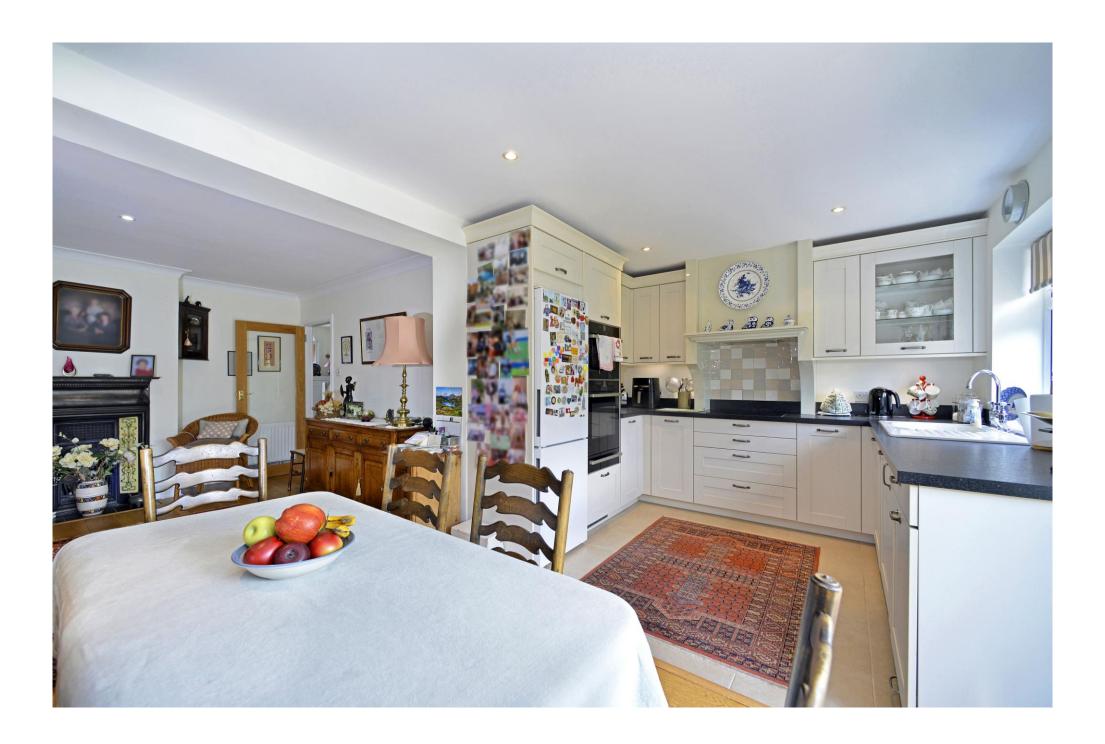

An attractive detached period property situated in a beautiful tree-lined street in one of the most desirable roads in the village. The Mount is located a short, level walk from the High Street and all the local schools and amenities. The property has been extended on the ground floor to provide a stylish and contemporary living space while retaining its original character. The ground floor accommodation comprises a sitting room with a bay window, a stunning combined family/dining room with an open aspect into the delightful modern kitchen, which is fitted with a range of Neff, Miele and Villeroy & Boch appliances. Additionally, there is a useful, recently refurbished utility room and a W.C. on the ground floor. Upstairs, there are three bedrooms and a modern shower room.