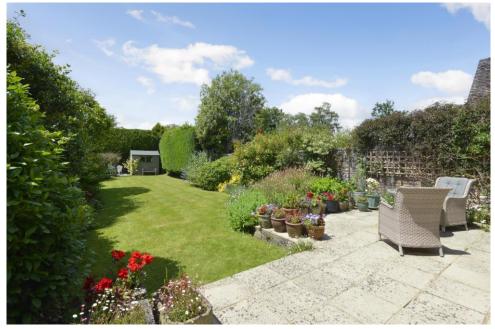

The outside of the property is a highlight of the home. The beautifully landscaped south-facing garden features well-stocked borders, two patios, and is enclosed by a brick wall and fence, offering an excellent degree of privacy. To the front, the driveway provides off-street parking for two vehicles.