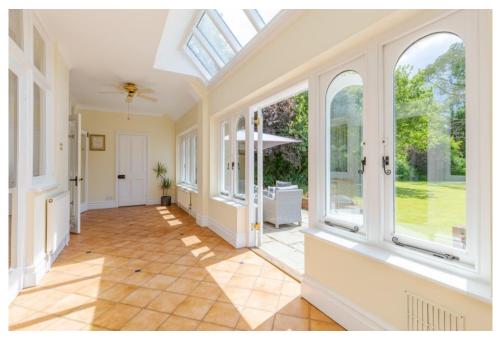

The ground floor offers adaptable living spaces and benefits from an orangery that seamlessly connects all the reception rooms providing a superb space for entertaining. Also adjoining the orangery is an open plan kitchen/breakfast room that enjoys a fabulous view and direct access onto the rear patio and beautifully manicured garden. The living room features an open fire, while the elegant dining room provides an option for a formal setting and is ideal for special occasions and family gatherings. Additionally, there is a snug/office with an attractive bay window located at the front of the property.