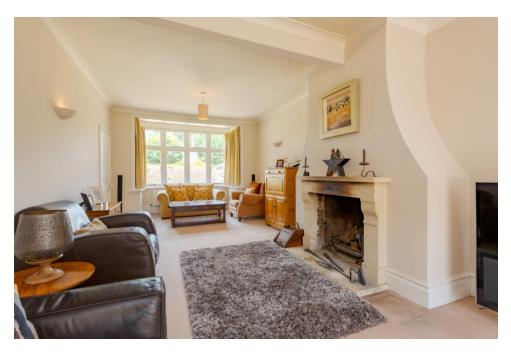

The ground floor offers adaptable living spaces and benefits from an orangery that seamlessly connects all the reception rooms providing a superb space for entertaining. Also adjoining the orangery is an open plan kitchen/breakfast room that enjoys a fabulous view and direct access onto the rear patio and beautifully manicured garden. The living room features an open fire, while the elegant dining room provides an option for a formal setting and is ideal for special occasions and family gatherings. Additionally, there is a snug/office with an attractive bay window located at the front of the property.