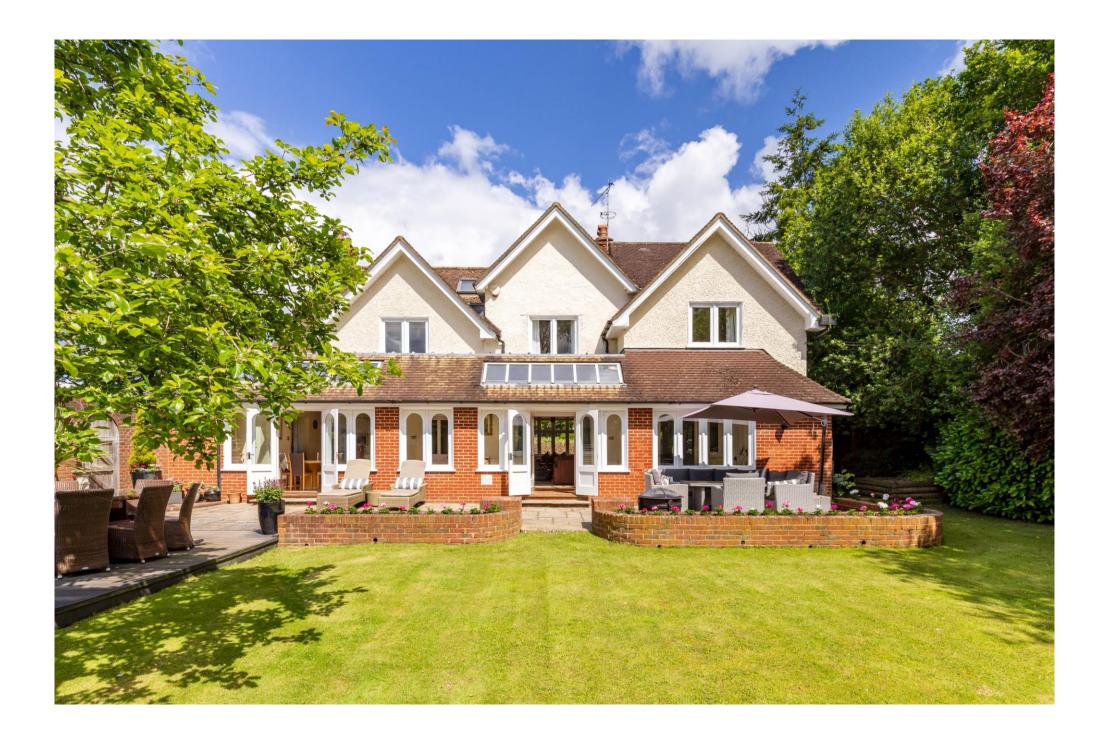

The ground floor offers adaptable living spaces and benefits from an orangery that seamlessly connects all the reception rooms providing a superb space for entertaining. Also adjoining the orangery is an open plan kitchen/breakfast room that enjoys a fabulous view and direct access onto the rear patio and beautifully manicured garden. The living room features an open fire, while the elegant dining room provides an option for a formal setting and is ideal for special occasions and family gatherings. Additionally, there is a snug/office with an attractive bay window located at the front of the property.

The outside of Woodlands is a real highlight of the property. The thoughtfully landscaped south-facing garden is incredibly private and provides both a tranquil setting to retreat and the most ideal space for entertaining. At the front of the property a block-paved driveway provides parking for multiple vehicles and leads to a double car port/garage.