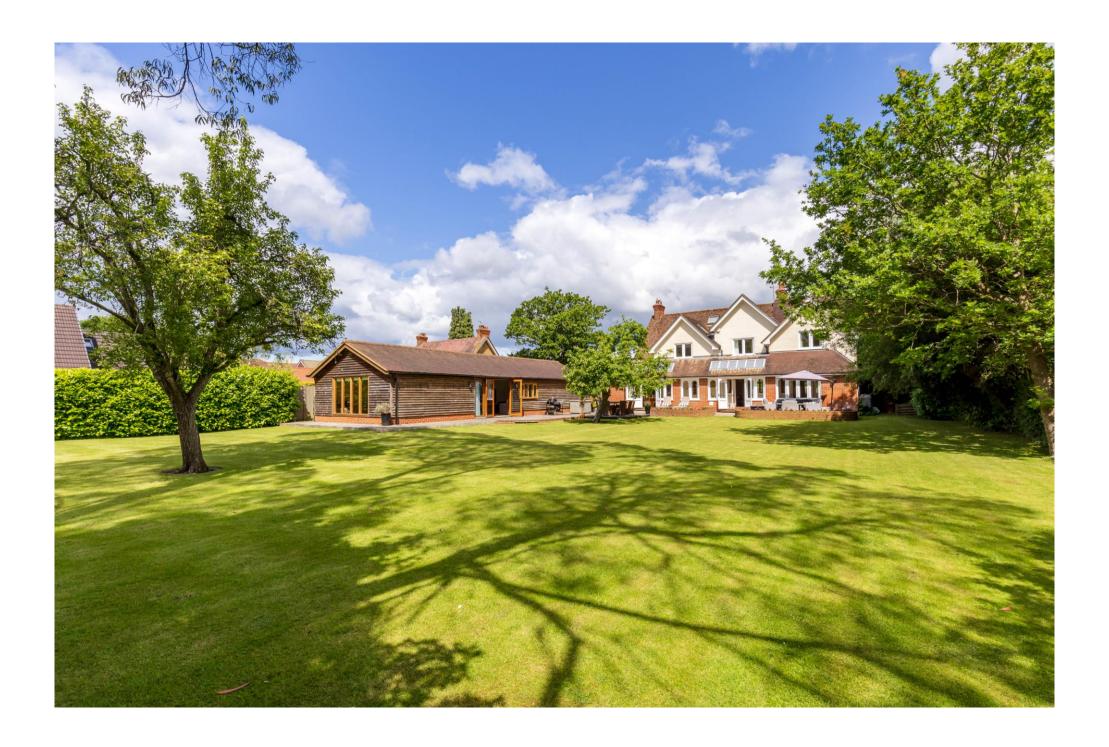

The outside of Woodlands is a real highlight of the property. The thoughtfully landscaped south-facing garden is incredibly private and provides both a tranquil setting to retreat and the most ideal space for entertaining. At the front of the property a block-paved driveway provides parking for multiple vehicles and leads to a double car port/garage.