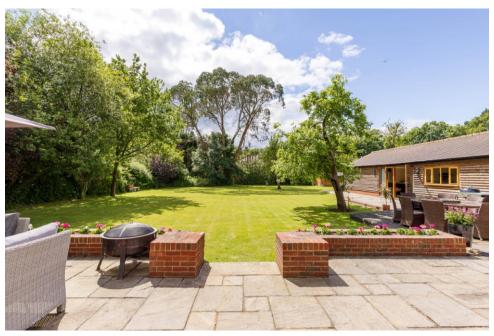

The outside of Woodlands is a real highlight of the property. The thoughtfully landscaped south-facing garden is incredibly private and provides both a tranquil setting to retreat and the most ideal space for entertaining. At the front of the property a block-paved driveway provides parking for multiple vehicles and leads to a double car port/garage.