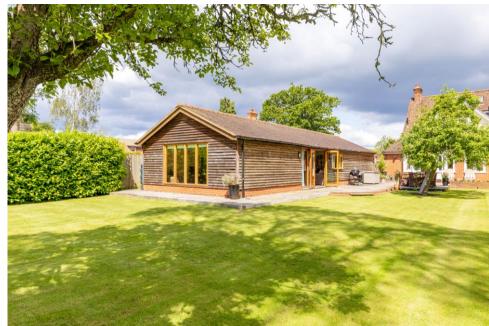

Located on one of the most desirable roads in Cranleigh, Woodlands is an impressive family home, which is beautifully presented throughout and offered with no onward chain. The extensive accommodation includes five bedrooms, three reception rooms, two bathrooms and a substantial outbuilding which is currently set up as a games room

The outside of Woodlands is a real highlight of the property. The thoughtfully landscaped south-facing garden is incredibly private and provides both a tranquil setting to retreat and the most ideal space for entertaining. At the front of the property a block-paved driveway provides parking for multiple vehicles and leads to a double car port/garage.