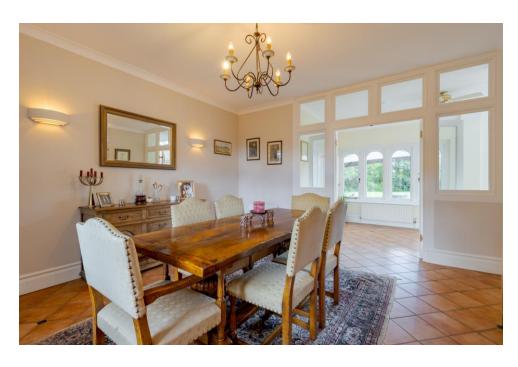

The ground floor offers adaptable living spaces and benefits from an orangery that seamlessly connects all the reception rooms providing a superb space for entertaining. Also adjoining the orangery is an open plan kitchen/breakfast room that enjoys a fabulous view and direct access onto the rear patio and beautifully manicured garden. The living room features an open fire, while the elegant dining room provides an option for a formal setting and is ideal for special occasions and family gatherings. Additionally, there is a snug/office with an attractive bay window located at the front of the property.