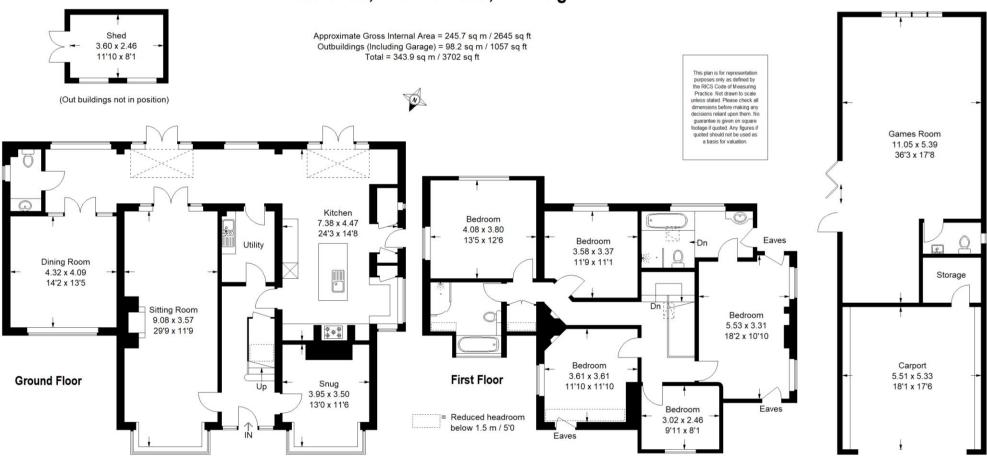

Located on one of the most desirable roads in Cranleigh, Woodlands is an impressive family home, which is beautifully presented throughout and offered with no onward chain. The extensive accommodation includes five bedrooms, three reception rooms, two bathrooms and a substantial outbuilding which is currently set up as a games room

The ground floor offers adaptable living spaces and benefits from an orangery that seamlessly connects all the reception rooms providing a superb space for entertaining. Also adjoining the orangery is an open plan kitchen/breakfast room that enjoys a fabulous view and direct access onto the rear patio and beautifully manicured garden. The living room features an open fire, while the elegant dining room provides an option for a formal setting and is ideal for special occasions and family gatherings. Additionally, there is a snug/office with an attractive bay window located at the front of the property.

On the first floor, the main bedroom adjoins a modern en-suite bathroom, while four additional bedrooms are served by a well-appointed family bathroom. The impressive games room/office measures over 600 sq. ft., providing versatile additional accommodation. This significant space includes a toilet and can be used for entertainment or as a comfortable guest suite.

The outside of Woodlands is a real highlight of the property. The thoughtfully landscaped south-facing garden is incredibly private and provides both a tranquil setting to retreat and the most ideal space for entertaining. At the front of the property a block-paved driveway provides parking for multiple vehicles and leads to a double car port/garage.