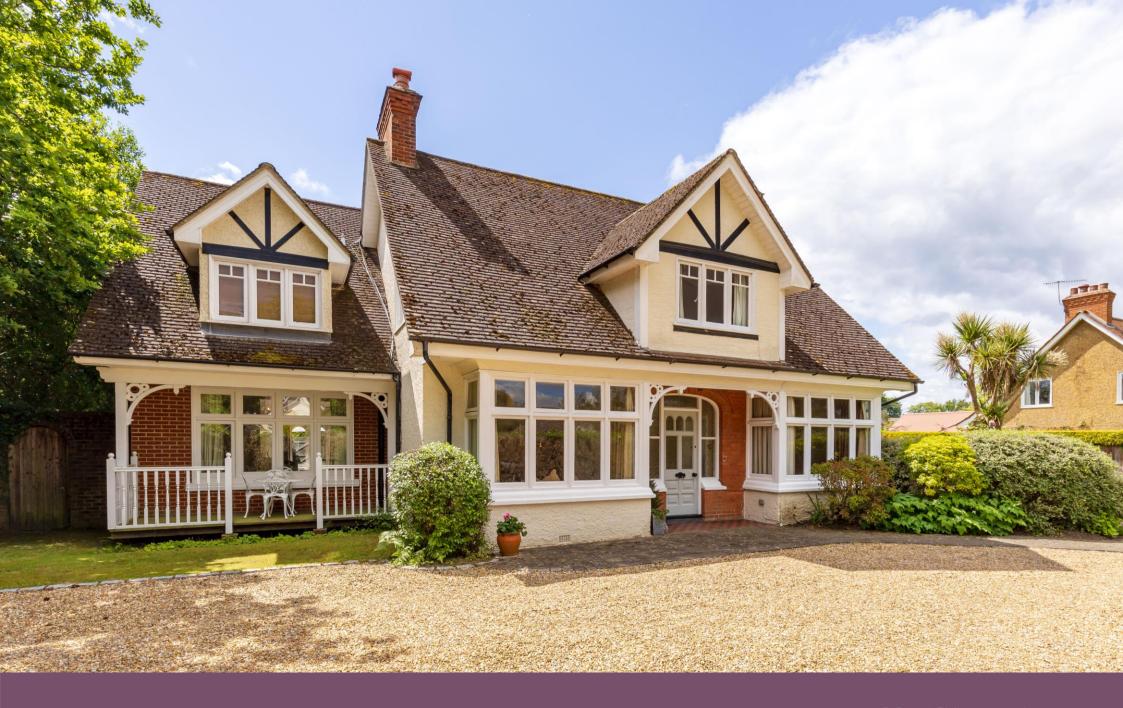

Located on one of the most desirable roads in Cranleigh, Woodlands is an impressive family home, which is beautifully presented throughout and offered with no onward chain. The extensive accommodation includes five bedrooms, three reception rooms, two bathrooms and a substantial outbuilding which is currently set up as a games room

The outside of Woodlands is a real highlight of the property. The thoughtfully landscaped south-facing garden is incredibly private and provides both a tranquil setting to retreat and the most ideal space for entertaining. At the front of the property a block-paved driveway provides parking for multiple vehicles and leads to a double car port/garage.