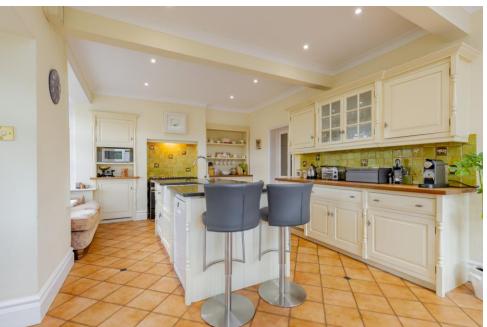

The ground floor offers adaptable living spaces and benefits from an orangery that seamlessly connects all the reception rooms providing a superb space for entertaining. Also adjoining the orangery is an open plan kitchen/breakfast room that enjoys a fabulous view and direct access onto the rear patio and beautifully manicured garden. The living room features an open fire, while the elegant dining room provides an option for a formal setting and is ideal for special occasions and family gatherings. Additionally, there is a snug/office with an attractive bay window located at the front of the property.