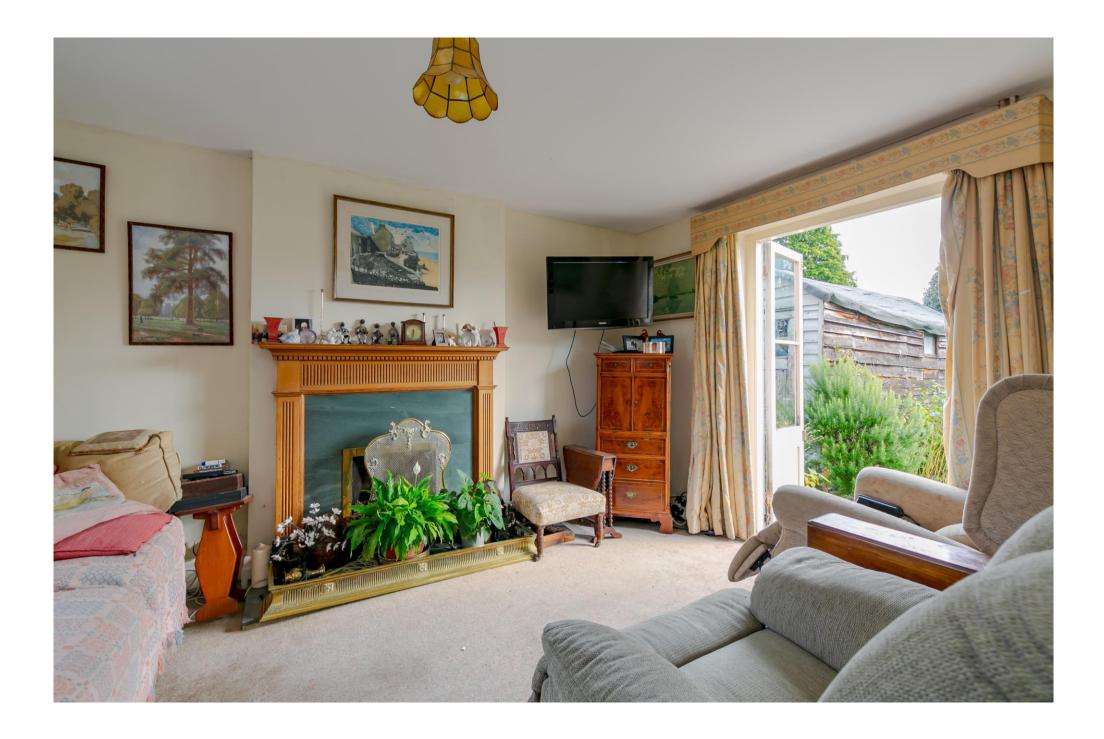

Inside, the property requires updating throughout and offers considerable scope to extended (STP) and upgrade to a beautiful home. The front door leads into the dining room with a front window and exposed beams leading to a double aspect sitting room with a central fireplace, French doors and views of the rear garden. Adjacent to the sitting room is the kitchen, which offers a range of white wall and floor cupboards and access to the beautiful rear garden. Located off the patio at the rear of the house is a WC which also houses the boiler.