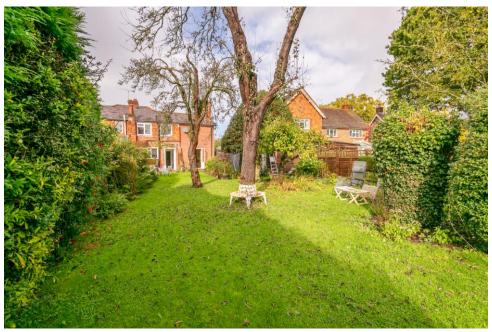

Old Croft Cottages is a delightful three-bedroom semi-detached cottage which boasts a beautiful south facing garden that extends approximately 100ft from the rear of the house.

The property has a delightful rural outlook, with stunning views across open fields. It is conveniently located within walking distance of the local pub and village shop, which includes a post office. To the front of this charming home is a spacious shingle driveway, providing off-street parking for multiple vehicles with mature shrubs, lawn and trees.

One of Old Croft Cottages best features is the impressive rear garden, with an extensive lawn, adorned with shrub, flower borders and mature trees. A patio provides the perfect space for al fresco dining and relaxation. A small gate and an arch within the hedging leads to the fields beyond. Old Croft Cottages presents a rare and remarkable opportunity to acquire a delightful cottage in a stunning and highly coveted location.