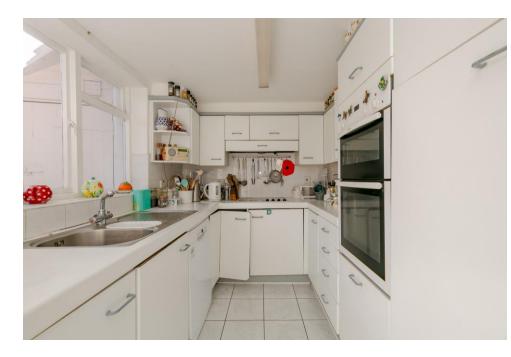

Inside, the property requires updating throughout and offers considerable scope to extended (STP) and upgrade to a beautiful home. The front door leads into the dining room with a front window and exposed beams leading to a double aspect sitting room with a central fireplace, French doors and views of the rear garden. Adjacent to the sitting room is the kitchen, which offers a range of white wall and floor cupboards and access to the beautiful rear garden. Located off the patio at the rear of the house is a WC which also houses the boiler.