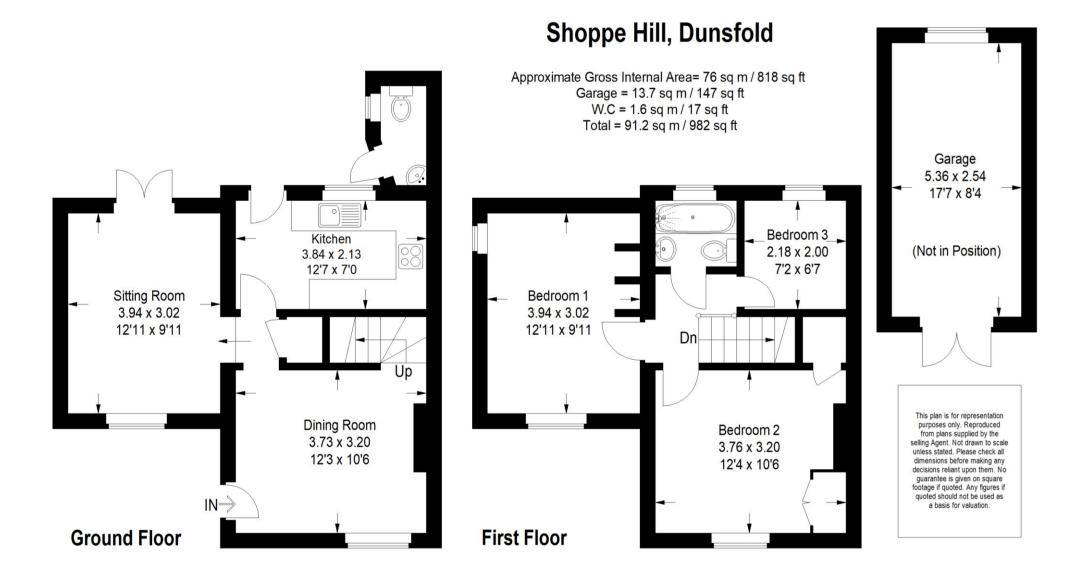

Inside, the property requires updating throughout and offers considerable scope to extended (STP) and upgrade to a beautiful home. The front door leads into the dining room with a front window and exposed beams leading to a double aspect sitting room with a central fireplace, French doors and views of the rear garden. Adjacent to the sitting room is the kitchen, which offers a range of white wall and floor cupboards and access to the beautiful rear garden. Located off the patio at the rear of the house is a WC which also houses the boiler.

Upstairs on the first floor, you'll find three bedrooms, two of which are doubles with front-facing views, and one single bedroom overlooking the rear garden. The principal bedroom enjoys a double aspect, and a family bathroom completes the internal accommodation.