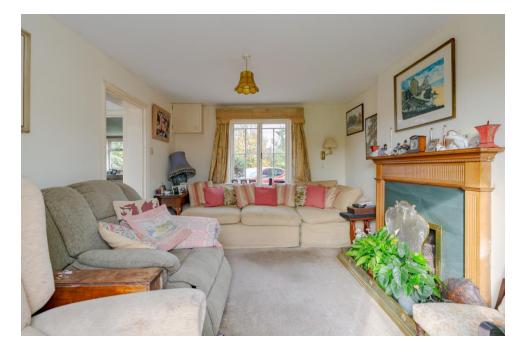

Inside, the property requires updating throughout and offers considerable scope to extended (STP) and upgrade to a beautiful home. The front door leads into the dining room with a front window and exposed beams leading to a double aspect sitting room with a central fireplace, French doors and views of the rear garden. Adjacent to the sitting room is the kitchen, which offers a range of white wall and floor cupboards and access to the beautiful rear garden. Located off the patio at the rear of the house is a WC which also houses the boiler.