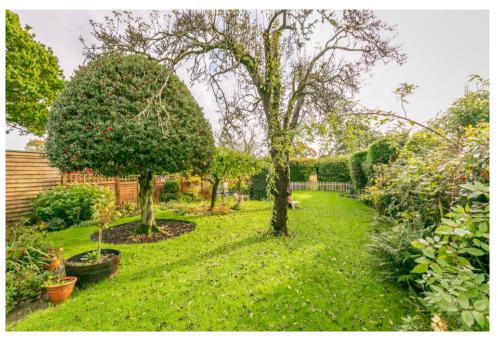

One of Old Croft Cottages best features is the impressive rear garden, with an extensive lawn, adorned with shrub, flower borders and mature trees. A patio provides the perfect space for al fresco dining and relaxation. A small gate and an arch within the hedging leads to the fields beyond. Old Croft Cottages presents a rare and remarkable opportunity to acquire a delightful cottage in a stunning and highly coveted location.