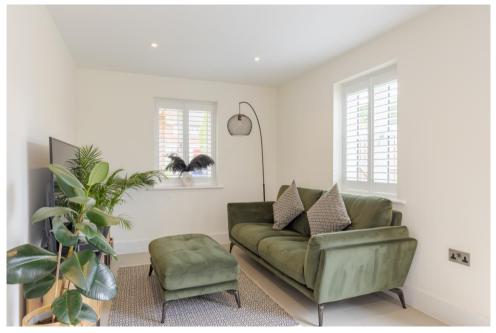

The property features an air source heat pump, under floor heating throughout the ground floor, living room with wood burning stove, an open plan kitchen/dining room with a range of Bosh appliances, three bedrooms, en-suite to principle bedroom, and a modern family bathroom. Externally, the private south/east facing rear garden offers a lawn and patio area perfect for relaxation. To the front, a large gravel driveway provides off-street parking for several cars.