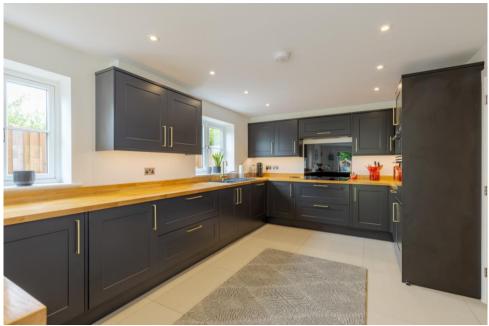

## **Property Description**

Guide Price: £500,000

- 3 Bed semi-detached property
- Living room with wood burner
- Open plan kitchen/dining room
- Under floor heating
- En-suite to principle bedroom
- Off street parking
- Air source heat pump
- South east facing garden
- Council Tax Band: E EPC: B
- Freehold

The property features an air source heat pump, under floor heating throughout the ground floor, living room with wood burning stove, an open plan kitchen/dining room with a range of Bosh appliances, three bedrooms, en-suite to principle bedroom, and a modern family bathroom. Externally, the private south/east facing rear garden offers a lawn and patio area perfect for relaxation. To the front, a large gravel driveway provides off-street parking for several cars.