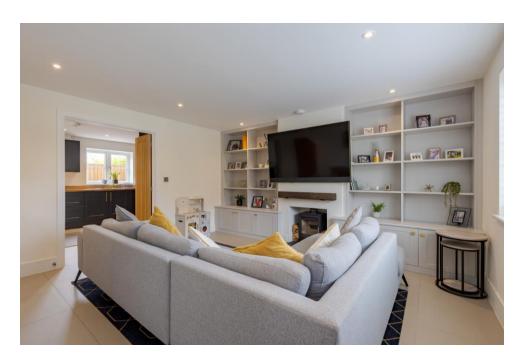

## **Property Description**

Guide Price: £500,000

- 3 Bed semi-detached property
- Living room with wood burner
- Open plan kitchen/dining room
- Under floor heating
- En-suite to principle bedroom
- Off street parking
- Air source heat pump
- South east facing garden
- Council Tax Band: E EPC: B
- Freehold

The property features an air source heat pump, under floor heating throughout the ground floor, living room with wood burning stove, an open plan kitchen/dining room with a range of Bosh appliances, three bedrooms, en-suite to principle bedroom, and a modern family bathroom. Externally, the private south/east facing rear garden offers a lawn and patio area perfect for relaxation. To the front, a large gravel driveway provides off-street parking for several cars.