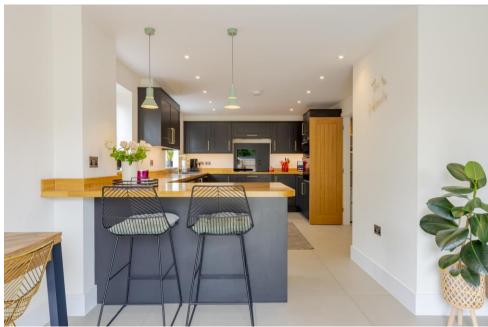

## **Property Description**

Guide Price: £500,000

- 3 Bed semi-detached property
- Living room with wood burner
- Open plan kitchen/dining room
- Under floor heating
- En-suite to principle bedroom
- Off street parking
- Air source heat pump
- South east facing garden
- Council Tax Band: E EPC: B
- Freehold

The property features an air source heat pump, under floor heating throughout the ground floor, living room with wood burning stove, an open plan kitchen/dining room with a range of Bosh appliances, three bedrooms, en-suite to principle bedroom, and a modern family bathroom. Externally, the private south/east facing rear garden offers a lawn and patio area perfect for relaxation. To the front, a large gravel driveway provides off-street parking for several cars.