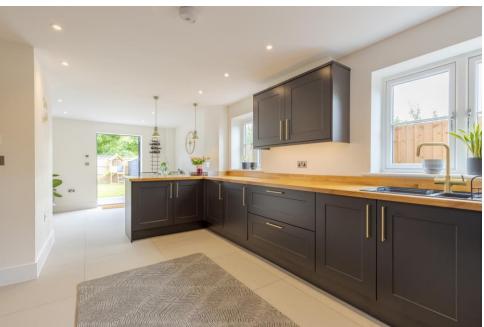

The property features an air source heat pump, under floor heating throughout the ground floor, living room with wood burning stove, an open plan kitchen/dining room with a range of Bosh appliances, three bedrooms, en-suite to principle bedroom, and a modern family bathroom. Externally, the private south/east facing rear garden offers a lawn and patio area perfect for relaxation. To the front, a large gravel driveway provides off-street parking for several cars.