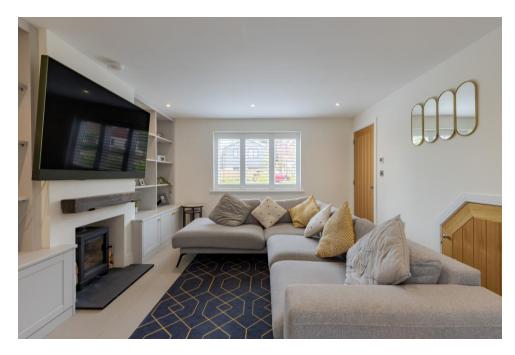

The property features an air source heat pump, under floor heating throughout the ground floor, living room with wood burning stove, an open plan kitchen/dining room with a range of Bosh appliances, three bedrooms, en-suite to principle bedroom, and a modern family bathroom. Externally, the private south/east facing rear garden offers a lawn and patio area perfect for relaxation. To the front, a large gravel driveway provides off-street parking for several cars.